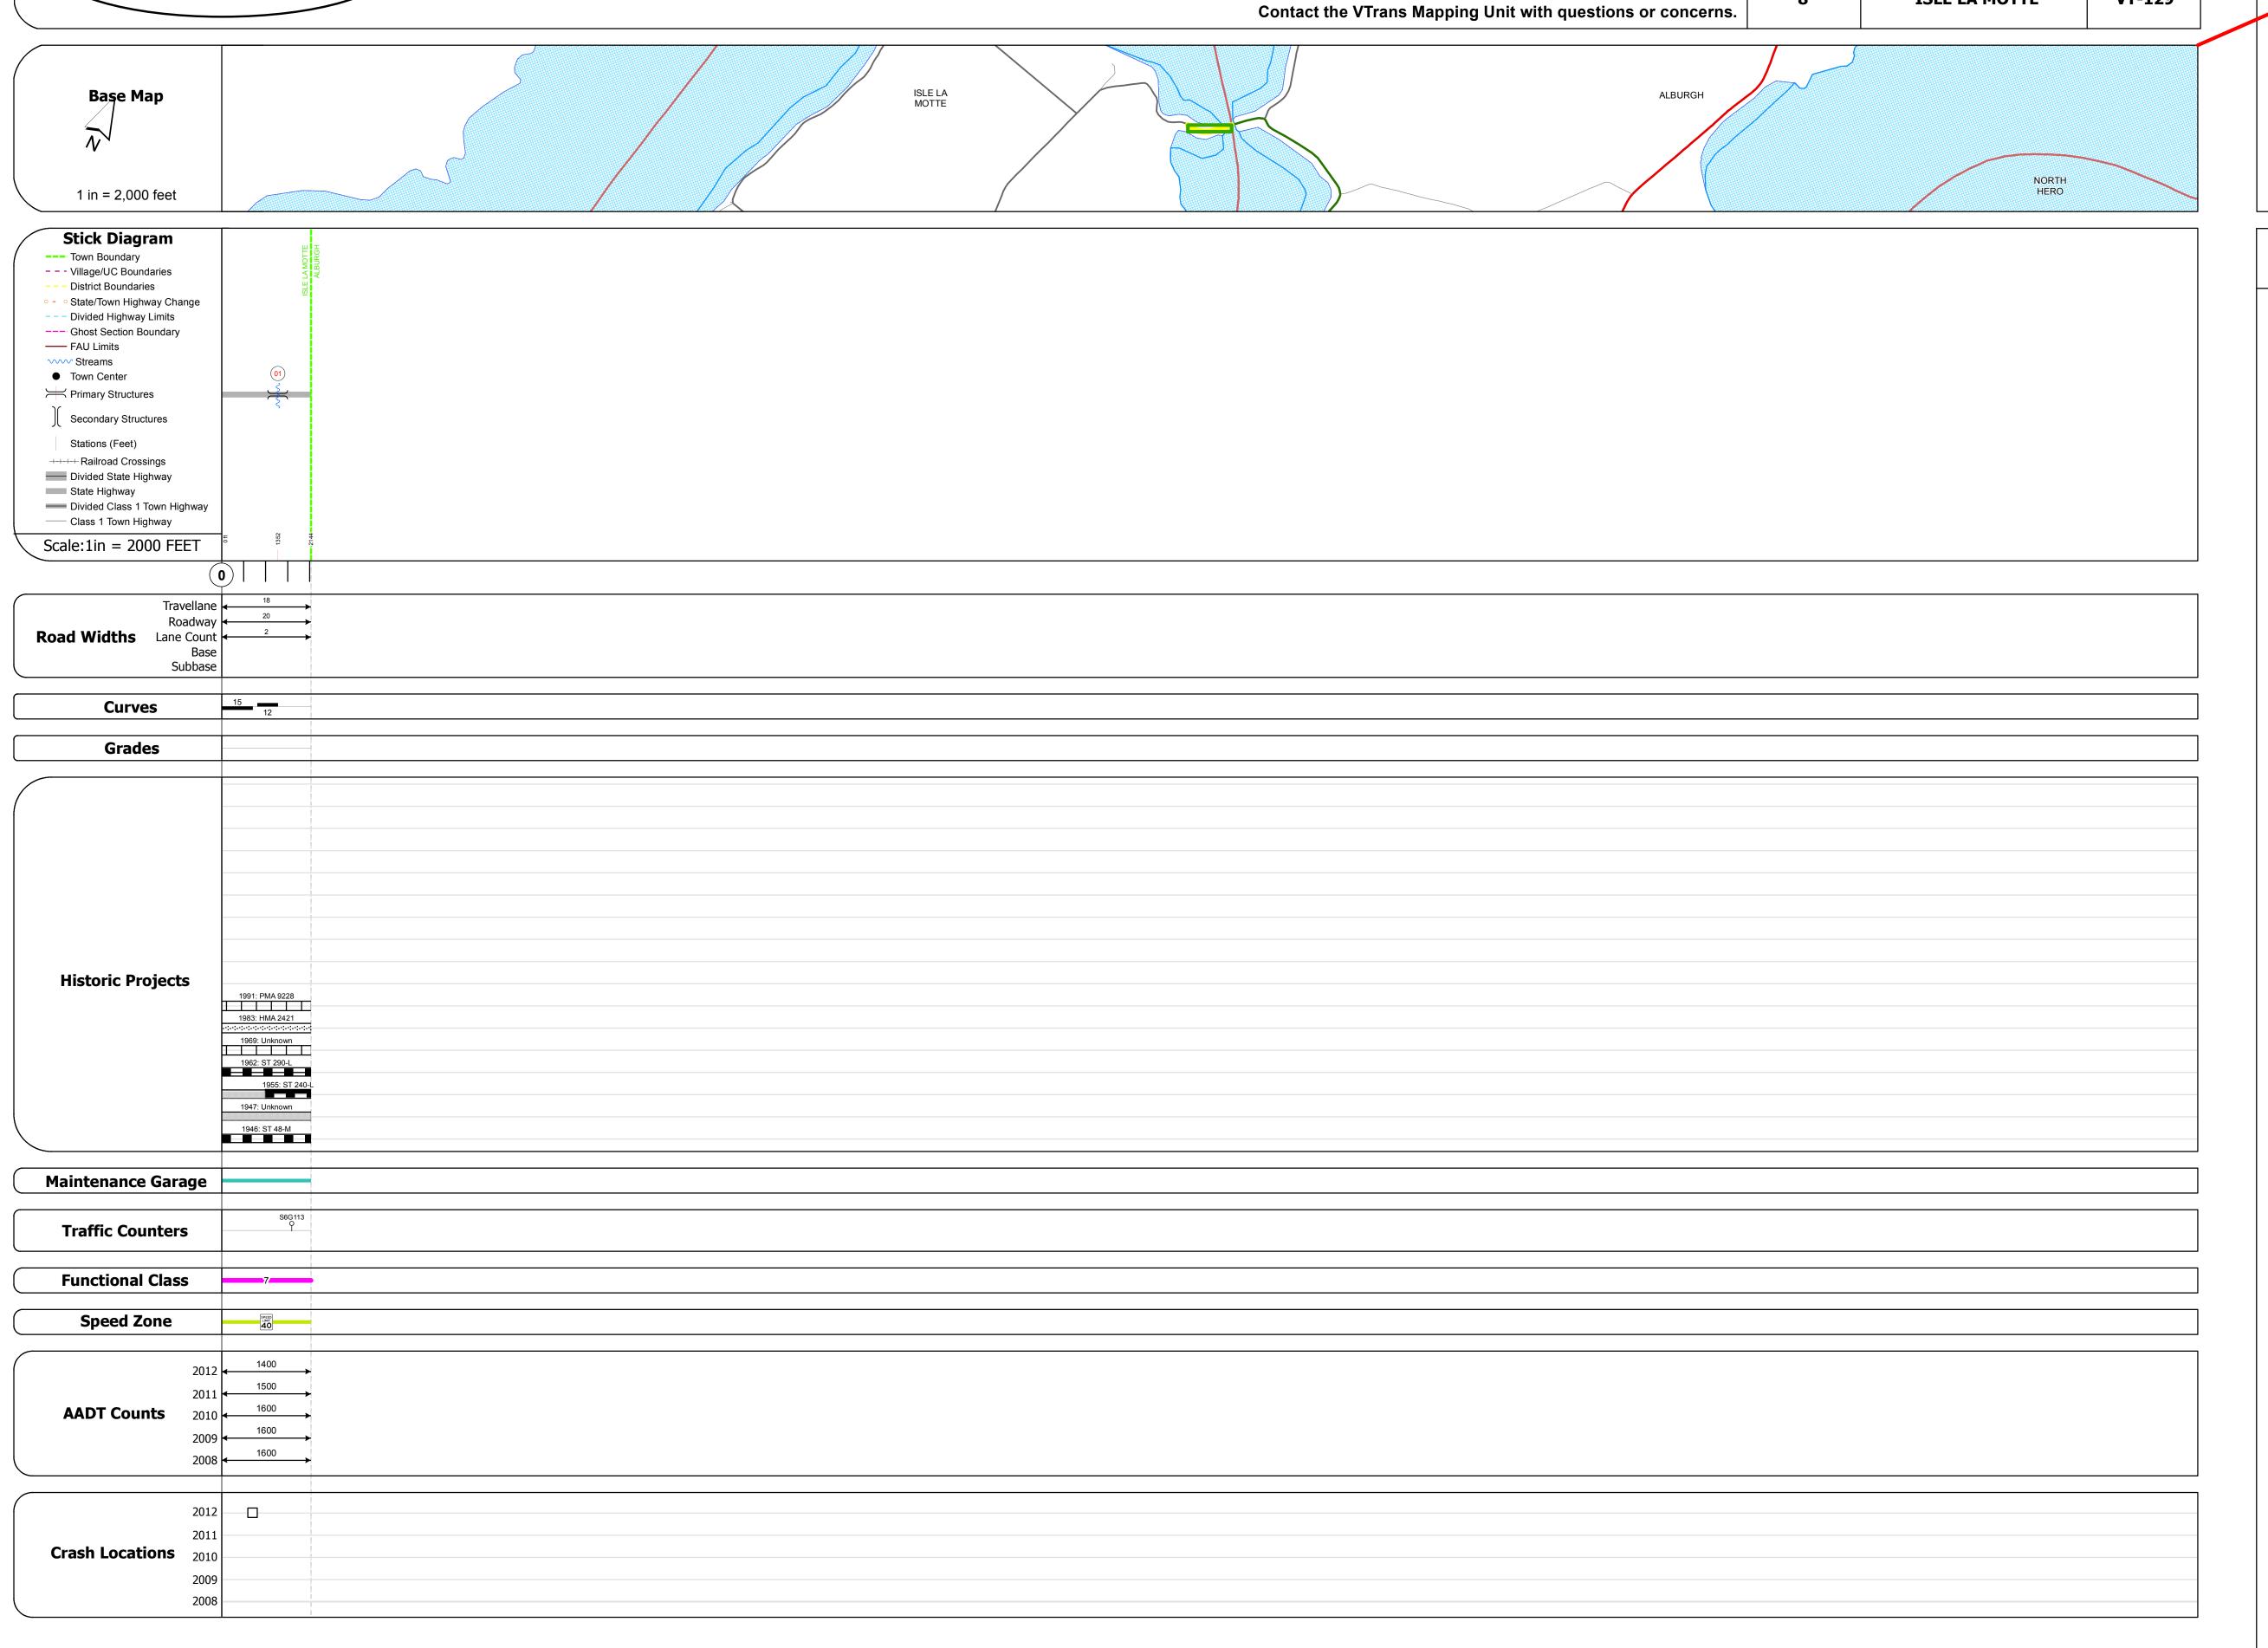

## **Route Log Progress Chart**

Please Note: Errors and Omissions May Exist.

Contact the VTrans Mapping Unit with questions or concerns.

**DRAFT** 

DISTRICT TOWN ROUTE

8 ISLE LA MOTTE VT-129

## **DESCRIPTION BLOCK**

Bridge 1:
Stringer/multi-beam or girder - 1955
Structure No. 200290000107032
Length: 89'
Width: 25.5'
Facility Carried: VT 00129 ML
Bridge Type: ROLLED BEAM
Features Intersected: ISLE LAMOTTE PASSAGE
Surface: Bituminous
Maintenance/Ownership: State

| Historic Projects                                     | Functional Class                                                                          | Curves      | Road Widths      | AADT                       | Mileage by Functional Class By Sheet |       | Mileage by Town By Sheet  |                |          |               |                | 1            |
|-------------------------------------------------------|-------------------------------------------------------------------------------------------|-------------|------------------|----------------------------|--------------------------------------|-------|---------------------------|----------------|----------|---------------|----------------|--------------|
| Retreatment Bituminous Gravel                         | ├────────────────────────────────────                                                     | curve left  | <b>←</b> (ft)    | (count)                    | 0290 7 - Rural - Major Collector     | 0.406 | ISLE LA MOTTE - V129-0703 | 0.406 of 0.406 | DISTRICT | TOWN          | Date: 04/02/14 | ROUTE        |
| Resurface Concrete Surface Treated                    | 2 8 — 14 — 19                                                                             | curve right |                  |                            |                                      |       |                           |                | DISTRICT | 101111        | Date: 04/02/14 | KOOIL        |
| Unknown Bituminous Gravel Macadam                     |                                                                                           |             |                  |                            |                                      |       |                           |                |          |               |                | VT-129       |
| Bituminous Mix  Cold Plane and                        | 6 11 16                                                                                   | Grades      | Traffic Counters | Crash Locations            |                                      |       |                           |                |          |               | 1 of 1         | VI-129       |
| Skinny Mix  Bituminous  Reclaimed Base and Rituminous | Speed Zones                                                                               | grade up    | (counter ID)     | Fatal Property Damage Only | ,                                    |       |                           |                |          | TCLE LA MOTTE |                | ETE mileage: |
| Bituminous Seal Concrete Concrete                     | SPEED SPEED SPEED SPEED SPEED SPEED SPEED SPEED SPEED LIMIT LIMIT LIMIT LIMIT LIMIT LIMIT | grade down  | Ϋ́               | Injury Unknown Crash Type  |                                      |       |                           |                | 8        | ISLE LA MOTTE | TWN mileage:   | 0.0 to 0.406 |
| Concrete                                              | 25 30 35 40 45 50 55 60 65                                                                |             |                  |                            |                                      |       |                           |                |          |               | 0.0 to 0.406   | 1            |