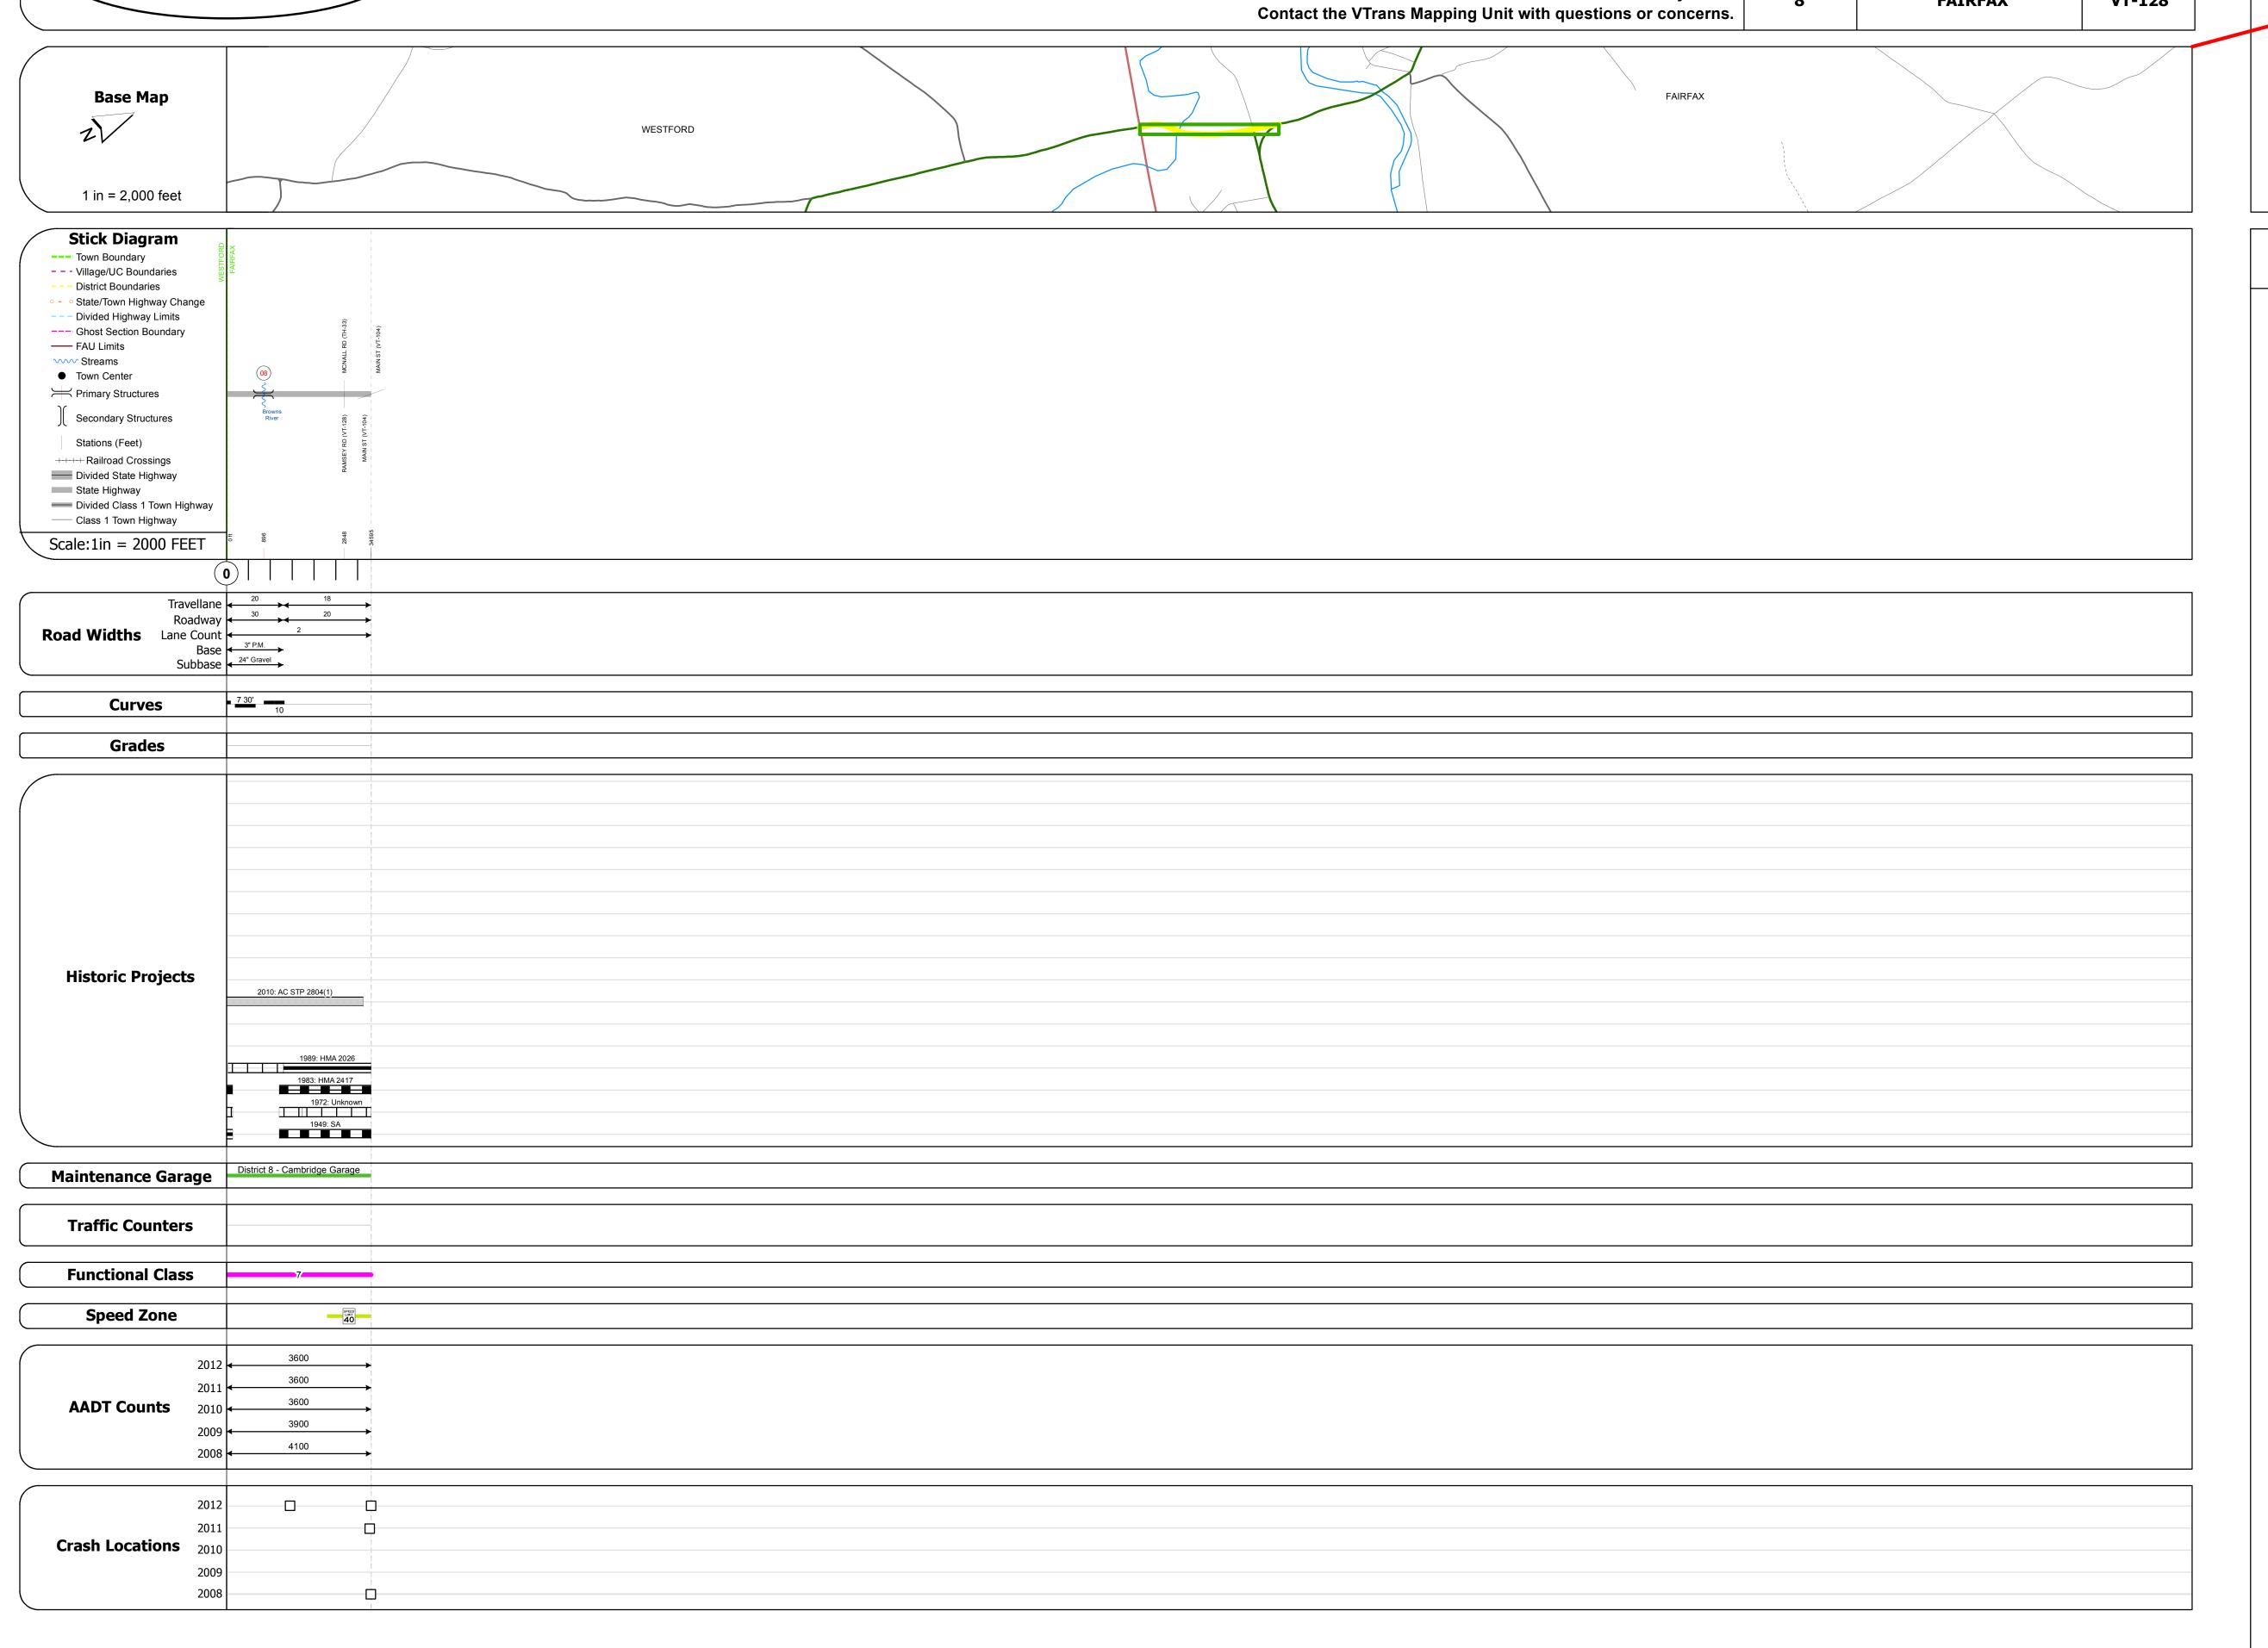

## **Route Log Progress Chart**

Please Note: Errors and Omissions May Exist.
Contact the VTrans Mapping Unit with questions or concerns.

DISTRICT TOWN ROUTE

8 FAIRFAX VT-128

## **DESCRIPTION BLOCK**

Bridge 8:
Stringer/multi-beam or girder - 1985
Structure No. 200229000806042
Length: 74'
Width: 32.8'
Facility Carried: VT 00128 ML
Bridge Type: ROLLED BEAM
Features Intersected: BROWNS RIVER
Surface: Bituminous
Maintenance/Ownership: State

| Historic Projects                              | Functional Class                                                                                      | Curves      | Road Widths      | AADT                       | Mileage by Functional Class By Sheet |       | Mileage by Town By Sheet |                |          |         |                |                  |
|------------------------------------------------|-------------------------------------------------------------------------------------------------------|-------------|------------------|----------------------------|--------------------------------------|-------|--------------------------|----------------|----------|---------|----------------|------------------|
| Retreatment Bituminous Gravel                  | ├──+ 1 <b>──</b> ─ 7 <b>──</b> ─ 12 <b>──</b> ─ 17                                                    | curve left  | <b>←</b> (ft)    | ← (count)                  | 0229 7 - Rural - Major Collector     | 0.662 | FAIRFAX - V128-0604      | 0.662 of 0.662 | DISTRICT | TOWN    | Date: 04/02/14 | ROUTE            |
| Resurface Concrete Surface Treated Gravel      | 2 8 — 14 — 19                                                                                         | curve right |                  |                            |                                      |       |                          |                | DISTRICT |         | Dute: 04/02/14 | ROOTE            |
| Unknown Bituminous Gravel Macadam TI Plant Mix | 6 — 11 — 16                                                                                           |             |                  |                            |                                      |       |                          |                |          |         |                | VT-128           |
| Bituminous Mix  Cold Plane and  Page Page      |                                                                                                       | Grades      | Traffic Counters | Crash Locations            |                                      |       |                          |                |          |         | 1 of 1         |                  |
| Skinny Mix Bituminous and Bituminous           | Speed Zones                                                                                           | grade up    | (counter ID)     | Fatal Property Damage Only |                                      |       |                          |                |          | EATDEAV |                | ETE mileage:     |
| Bituminous Seal Concrete Concrete              | SPEED SPEED SPEED SPEED SPEED SPEED SPEED SPEED SPEED LIMIT LIMIT LIMIT LIMIT LIMIT LIMIT LIMIT LIMIT | grade down  | Y                | Injury Unknown Crash Type  |                                      |       |                          |                | 0        | FAIRFAX | TWN mileage:   | 10.954 to 11.616 |
| Concrete                                       | 25 30 35 40 45 50 55 60 65                                                                            |             |                  |                            |                                      |       |                          |                |          |         | 0.0 to 0.662   |                  |