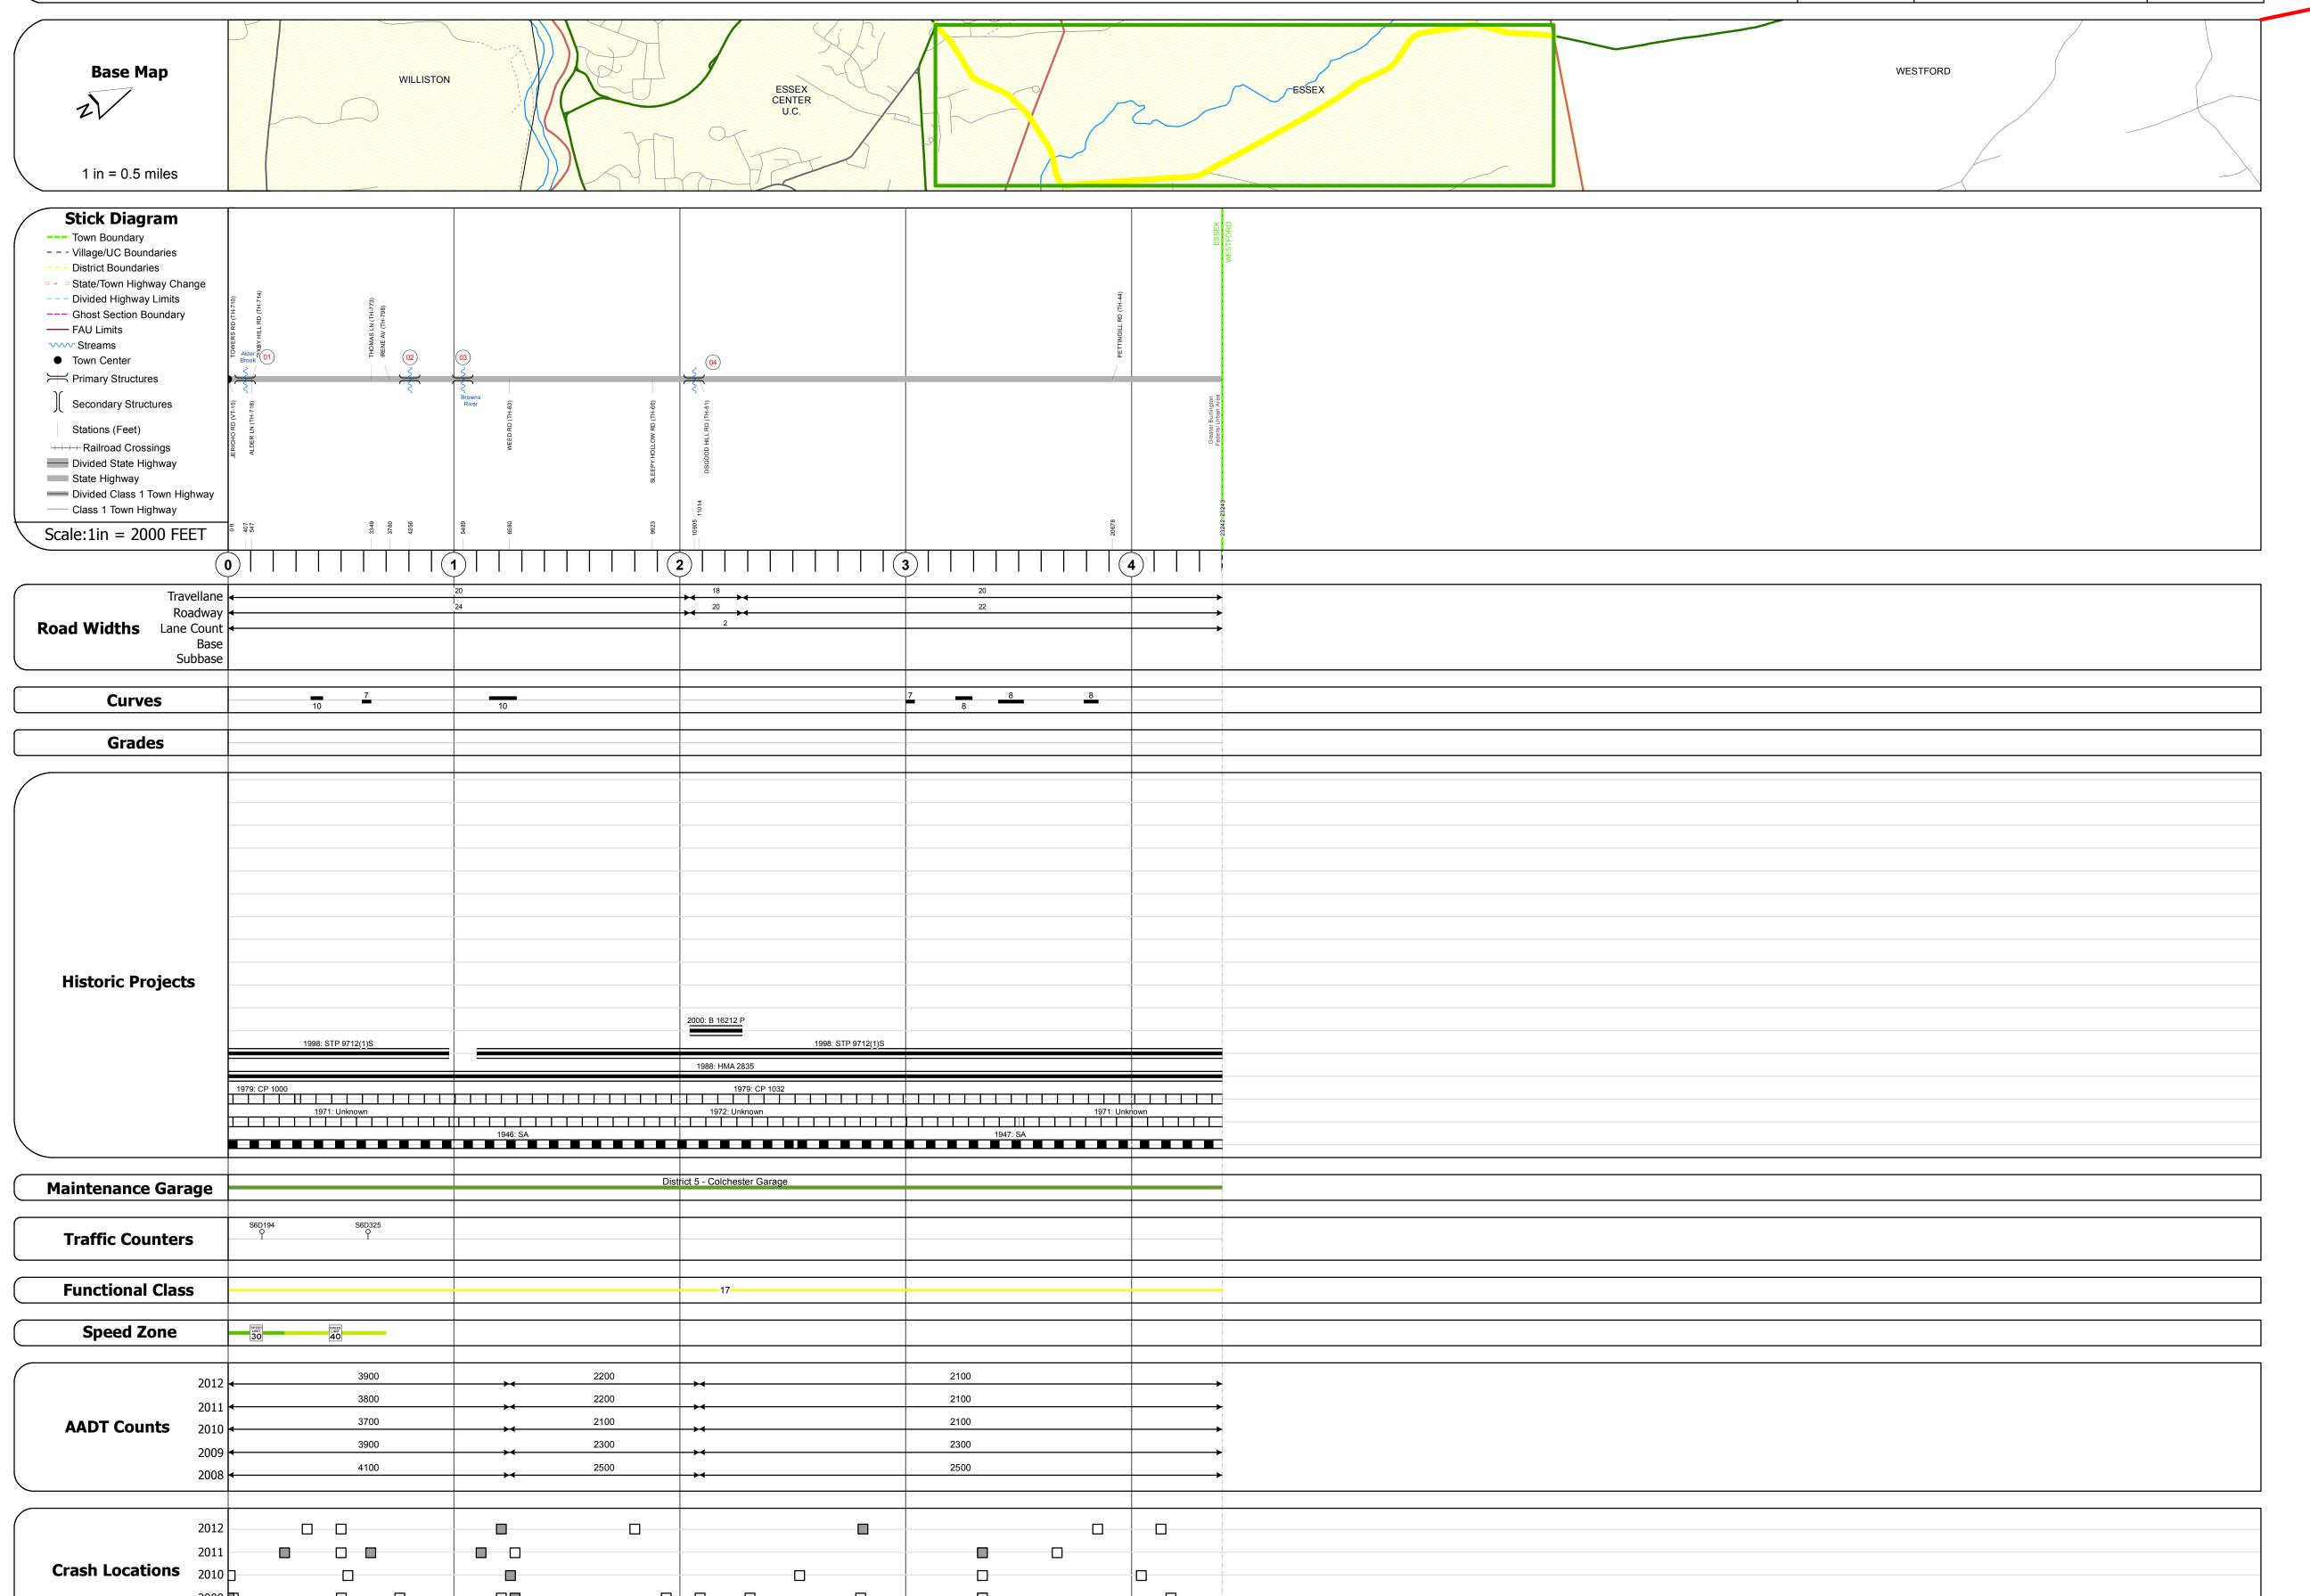

## **Route Log Progress Chart**

Please Note: Errors and Omissions May Exist. Contact the VTrans Mapping Unit with questions or concerns.

**DRAFT** 

**DISTRICT TOWN ROUTE ESSEX** VT-128

| <b>DESCRIPTION BLOCK</b> |  |
|--------------------------|--|
|--------------------------|--|

Culvert 1: Culvert - 1948 Structure No. 300229000104061 Length: 15' Under Clearance: 14.0' Facility Carried: VT128 Bridge Type: CGMPP Features Intersected: ALDER BROOK Maintenance: State Culvert 2:

Culvert - 1919 Structure No. 300229000204061 Length: 12' Width: 22.2' Under Clearance: 4.0' Facility Carried: VT128 Bridge Type: RC BOX Features Intersected: BROOK Surface: Bituminous Maintenance: State

Bridge 3: Stringer/multi-beam or girder - 1940 Structure No. 200229000304062 Length: 84' Width: 22.2' Facility Carried: VT 00128 ML Bridge Type: ROLLED BEAM Features Intersected: BROWNS RIVER Surface: Bituminous Maintenance/Ownership: State

Culvert 4: Culvert - 1919 Structure No. 300229000404061 Length: 13' Under Clearance: 6.0' Facility Carried: VT128 Bridge Type: CONCRETE BOX Features Intersected: ABBEY BROOK Maintenance: State

2008

| Road Widths      |   |
|------------------|---|
| <b>←</b> (ft)    |   |
| Traffic Counters |   |
| (counter ID)     | ŀ |

| AADT            |        |   |                      |  |
|-----------------|--------|---|----------------------|--|
| (count)         |        |   |                      |  |
|                 |        | • | ŕ                    |  |
|                 |        |   |                      |  |
| Crash Locations |        |   |                      |  |
|                 | Fatal  |   | Property Damage Only |  |
|                 | Injury |   | Unknown Crash Type   |  |
|                 |        |   |                      |  |

|   | Mileage by Functional Class By Sheet |          |
|---|--------------------------------------|----------|
| 0 | 29 17 - Urban - Collector            | 4.402    |
|   |                                      |          |
|   |                                      |          |
|   |                                      |          |
|   |                                      |          |
|   |                                      |          |
|   | Total Mileage: 4                     | 4.402 mi |

|    | Mileage by Town By Sheet  |          |        |
|----|---------------------------|----------|--------|
| 02 | ESSEX - V128-0406 4.402 o | f 4.402  | DISTRI |
|    |                           |          | 5      |
| mi | Total Mileage:            | 4.402 mi |        |
|    |                           |          |        |

**ROUTE** 

VT-128

ETE mileage:

0.0 to 4.402