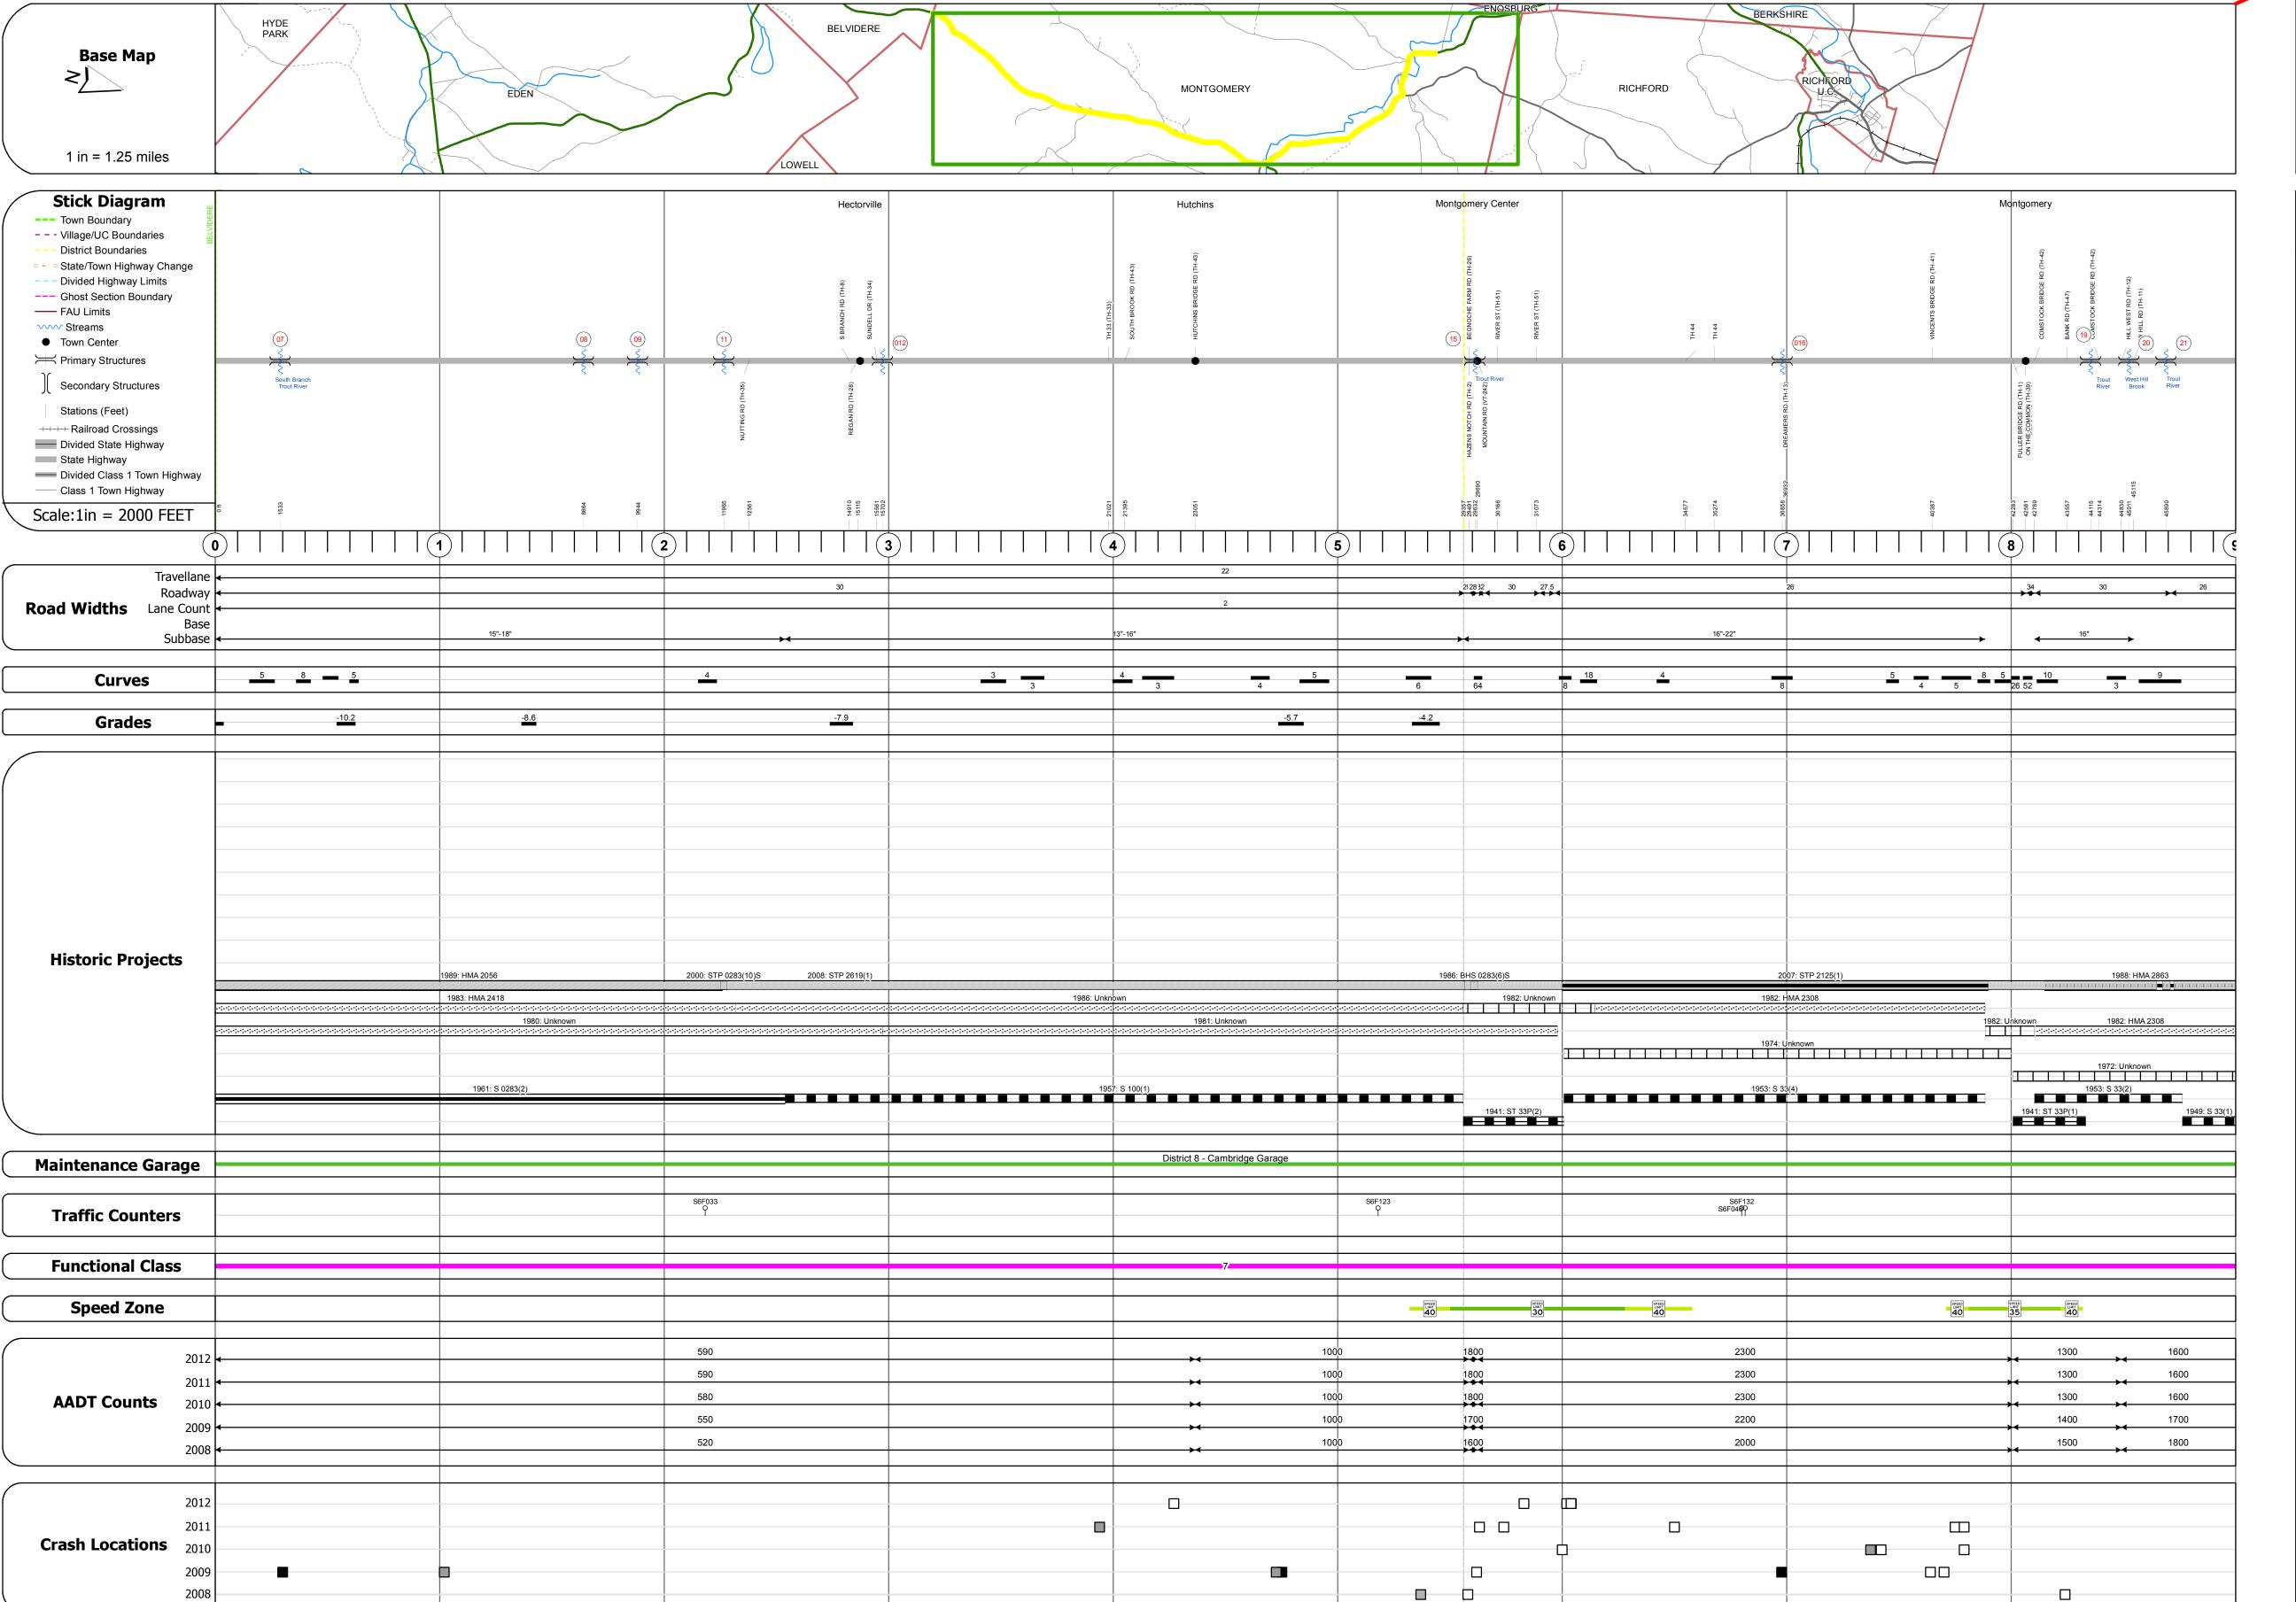

## **Route Log Progress Chart**

Please Note: Errors and Omissions May Exist. Contact the VTrans Mapping Unit with questions or concerns.

**DRAFT** 

**DISTRICT TOWN ROUTE** VT-118 **MONTGOMERY** 

|                                                                       | DESCRIPTION BLOCK |  |  |
|-----------------------------------------------------------------------|-------------------|--|--|
| Culvert 7:                                                            |                   |  |  |
| Culvert - 1961                                                        |                   |  |  |
| Structure No. 300283000706101<br>Length: 12'                          |                   |  |  |
| Under Clearance: 7.5'                                                 |                   |  |  |
| Facility Carried: VT118<br>Bridge Type: CGMPPA                        |                   |  |  |
| Features Intersected: SOUTH BRANCH                                    |                   |  |  |
| Maintenance: State                                                    |                   |  |  |
| Culvert 8:                                                            |                   |  |  |
| Culvert - 1961<br>Structure No. 300283000806101                       |                   |  |  |
| Length: 6'                                                            |                   |  |  |
| Under Clearance: 6.0'<br>Facility Carried: VT118                      |                   |  |  |
| Bridge Type: ACCGMP                                                   |                   |  |  |
| Features Intersected: BROOK<br>Maintenance: State                     |                   |  |  |
| Culvert O                                                             |                   |  |  |
| Culvert <mark>9</mark> :<br>Culvert - 1961                            |                   |  |  |
| Structure No. 300283000906101                                         |                   |  |  |
| Length: 6'<br>Under Clearance: 6.0'                                   |                   |  |  |
| Facility Carried: VT118                                               |                   |  |  |
| Bridge Type: ACCGMP<br>Features Intersected: BROOK                    |                   |  |  |
| Maintenance: State                                                    |                   |  |  |
| Bridge 11:                                                            |                   |  |  |
| Stringer/multi-beam or girder - 1961                                  |                   |  |  |
| Structure No. 200283001106102<br>Length: 59'                          |                   |  |  |
| Width: 31.9'                                                          |                   |  |  |
| Facility Carried: VT 00118 ML<br>Bridge Type: ROLLED BEAM             |                   |  |  |
| Features Intersected: PACIFIC BROOK<br>Maintenance/Ownership: State   |                   |  |  |
| ·                                                                     |                   |  |  |
| Bridge <mark>12</mark> :<br>Slab - 1940                               |                   |  |  |
| Structure No. 300283001206101                                         |                   |  |  |
| Length: 16'<br>Width: 30.6'                                           |                   |  |  |
| Under Clearance: 9.0'                                                 |                   |  |  |
| Facility Carried: VT118<br>Bridge Type: CONCRETE SLAB                 |                   |  |  |
| Features Intersected: BROOK                                           |                   |  |  |
| Surface: Bituminous<br>Maintenance: State                             |                   |  |  |
|                                                                       |                   |  |  |
| Bridge <mark>15:</mark><br>Slab - 1997                                |                   |  |  |
| Structure No. 200283001506102                                         |                   |  |  |
| Length: 54'<br>Width: 33.0'                                           |                   |  |  |
| Facility Carried: VT 00118 ML                                         |                   |  |  |
| Bridge Type: PRESTRESSED SLAB<br>Features Intersected: TROUT RIVER    |                   |  |  |
| Surface: Bituminous                                                   |                   |  |  |
| Maintenance/Ownership: State                                          |                   |  |  |
| Culvert 16:                                                           |                   |  |  |
| Culvert - 1953<br>Structure No. 300283001606101                       |                   |  |  |
| Length: 9'                                                            |                   |  |  |
| Under Clearance: 6.0'<br>Facility Carried: VT118                      |                   |  |  |
| Bridge Type: MULTI PLATE PIPE                                         |                   |  |  |
| Features Intersected: BROOK<br>Maintenance: State                     |                   |  |  |
|                                                                       |                   |  |  |
| Bridge 19:<br>Stringer/multi-beam or girder - 1953                    |                   |  |  |
| Stringer/multi-beam or girder - 1953<br>Structure No. 200283001906102 |                   |  |  |
| Length: 177'                                                          |                   |  |  |
| Width: 30.0'<br>Facility Carried: VT 00118 ML                         |                   |  |  |
| Bridge Type: 3 SP ROLLED BEAM                                         |                   |  |  |
| Features Intersected: TROUT RIVER<br>Surface: Bituminous              |                   |  |  |
| Maintenance/Ownership: State                                          |                   |  |  |
| Bridge <mark>20</mark> :                                              |                   |  |  |
| Stringer/multi-beam or girder - 1953                                  |                   |  |  |
| Structure No. 200283002006102<br>Length: 127'                         |                   |  |  |
| Width: 30.0'                                                          |                   |  |  |
| Facility Carried: VT 00118 ML<br>Bridge Type: 3 SP ROLLED BEAM        |                   |  |  |
| Features Intersected: WEST HILL BROOK                                 |                   |  |  |
| Surface: Bituminous<br>Maintenance/Ownership: State                   |                   |  |  |
| ·                                                                     |                   |  |  |
| Bridge <mark>21:</mark><br>Stringer/multi-beam or girder - 1953       |                   |  |  |
| Structure No. 200283002106102                                         |                   |  |  |
| Length: 187'<br>Width: 31.1'                                          |                   |  |  |
| Facility Carried: VT 00118 ML<br>Bridge Type: 3 SP ROLLED BEAM        |                   |  |  |
| Kriage Ivne: 3 SD DOLLED BEAM                                         |                   |  |  |
| Features Intersected: TROUT RIVER Surface: Bituminous                 |                   |  |  |

## **Crash Locations** Fatal Property Damage Only Injury Unknown Crash Type

## Mileage by Functional Class By Sheet 0283 7 - Rural - Major Collector

| neet                    | Mileage by Town By Sheet |                       |
|-------------------------|--------------------------|-----------------------|
| 9.000                   | MONTGOMERY - V118-0610   | 9.0 of 10.498         |
|                         |                          |                       |
|                         |                          |                       |
|                         |                          |                       |
|                         |                          |                       |
| Total Mileage: 9.000 mi |                          | Total Mileage: 9.0 mi |
|                         |                          |                       |

**ROUTE** 

VT-118

ETE mileage: