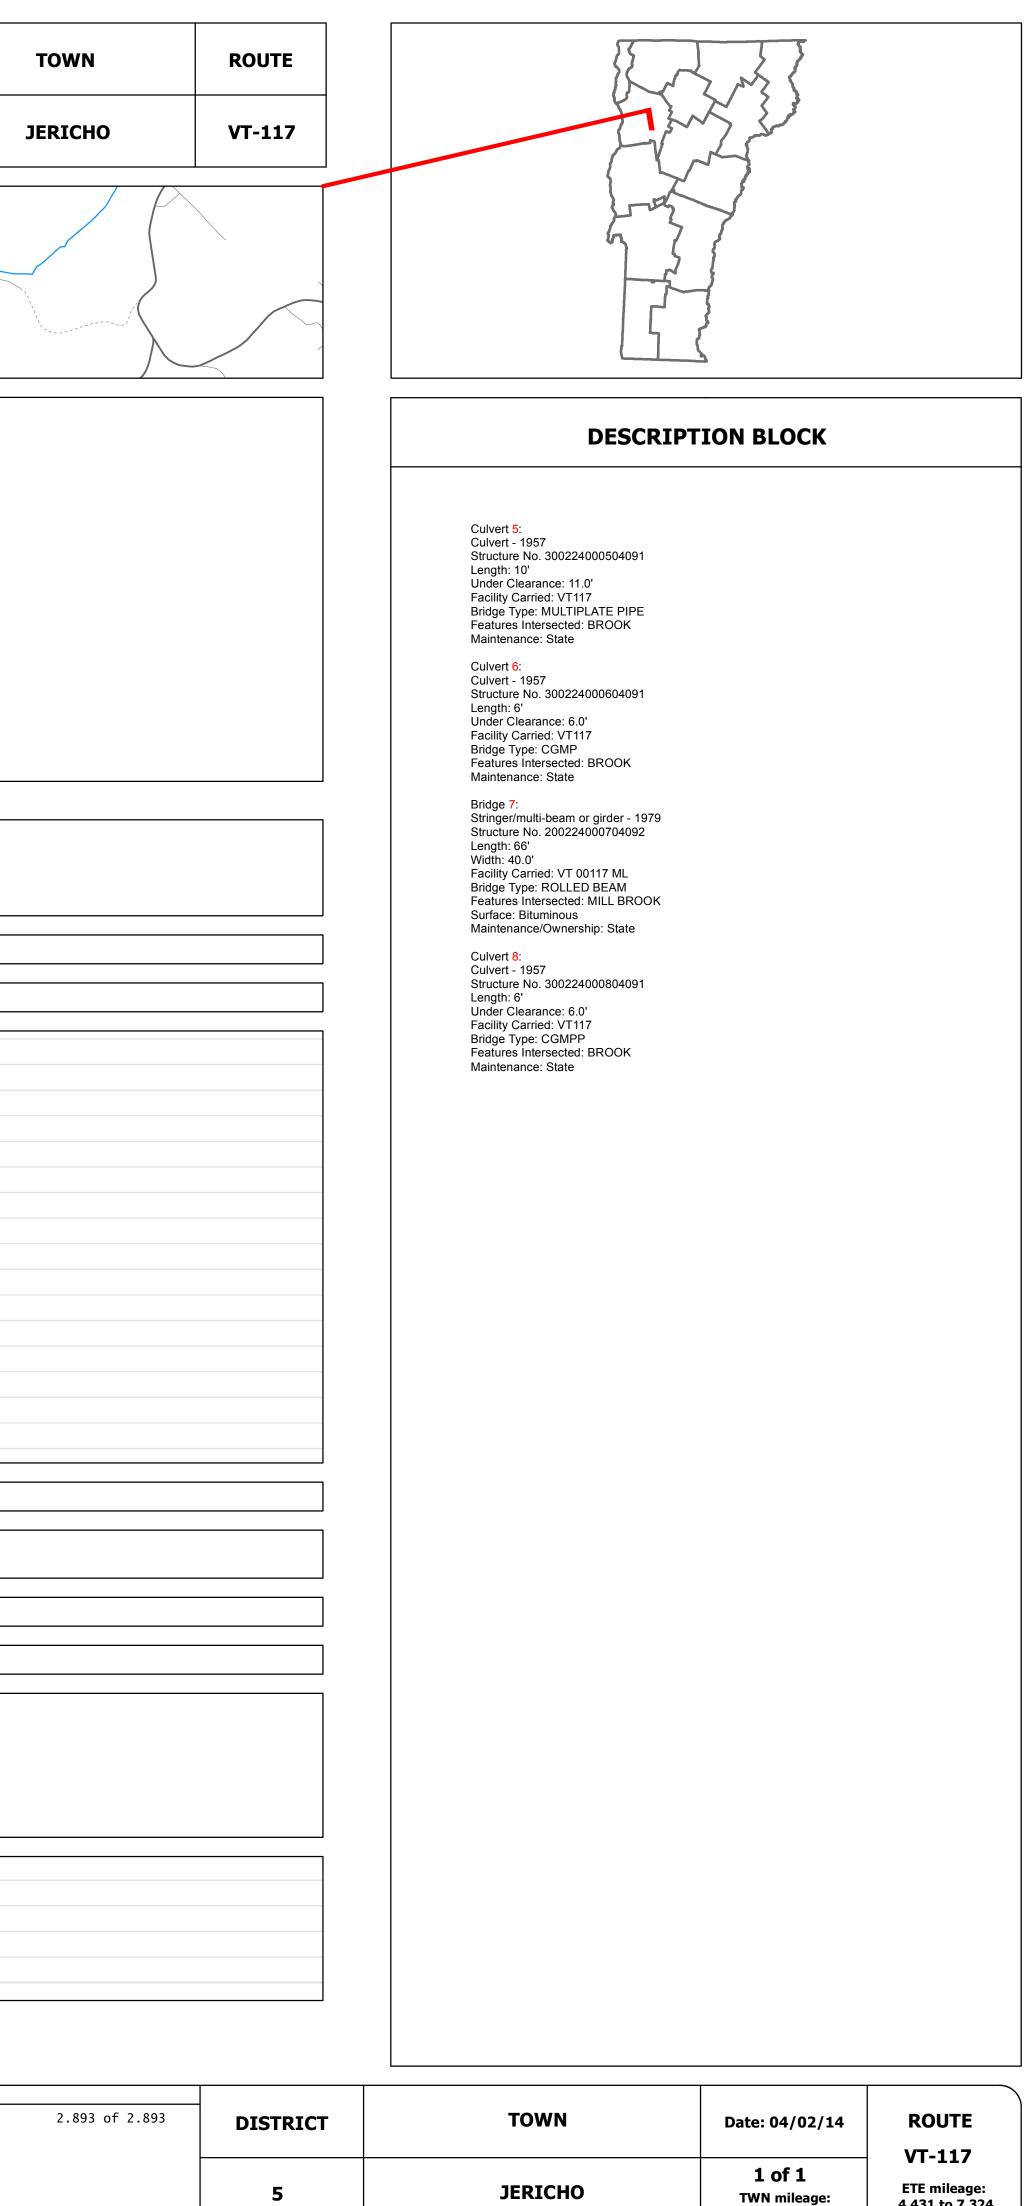

| VTrans                                           | Working to Get You There<br>Vermont Agency of Transportation | Route Log Pro                        | ogress Chart        | DRAFT<br>Please Note: Errors and Omissions May Exist.<br>Contact the VTrans Mapping Unit with questions or concerns. |      |       |
|--------------------------------------------------|--------------------------------------------------------------|--------------------------------------|---------------------|----------------------------------------------------------------------------------------------------------------------|------|-------|
| <b>Base Map</b>                                  |                                                              | ESSEX<br>CENTER<br>U.C.              | JERICHO<br>WILLISTO |                                                                                                                      | RICH | HMOND |
| Stick Diagram                                    | <                                                            |                                      |                     |                                                                                                                      |      |       |
| Curves                                           |                                                              |                                      |                     |                                                                                                                      |      |       |
| Grades                                           |                                                              |                                      |                     |                                                                                                                      |      |       |
|                                                  |                                                              | 1972: Unknown 1957: S 30(3)          |                     |                                                                                                                      |      |       |
| Maintenance Garage                               |                                                              | District 5 - Colchester Garage       |                     |                                                                                                                      |      |       |
| Traffic Counters                                 |                                                              | S6D381                               |                     |                                                                                                                      |      |       |
| <b>Functional Class</b>                          |                                                              | 6                                    |                     |                                                                                                                      |      |       |
| Speed Zone                                       |                                                              |                                      |                     |                                                                                                                      |      |       |
|                                                  | 5500                                                         | 5200                                 |                     |                                                                                                                      |      |       |
| 2012<br>2011<br>AADT Counts 2010<br>2009<br>2008 | 5200<br>4900<br>5100                                         | 4900<br>4900<br>4500<br>4700<br>4800 |                     |                                                                                                                      |      |       |
| 2012<br>2011<br>Crash Locations<br>2009<br>2008  |                                                              |                                      |                     |                                                                                                                      |      |       |

|                                                                                                                                                                                                                 | Historic Projects                                                          | Functional Class                                       | Curves       | Road Widths       | AADT                        | Mileage by Functional Class By Sheet |                      | Mileage by Town By Sheet |
|-----------------------------------------------------------------------------------------------------------------------------------------------------------------------------------------------------------------|----------------------------------------------------------------------------|--------------------------------------------------------|--------------|-------------------|-----------------------------|--------------------------------------|----------------------|--------------------------|
|                                                                                                                                                                                                                 | Retreatment Bituminous Gravel<br>Concrete Surface Treated                  | ⊢ <u></u> + 1 <b>−−−</b> 7 <b>−−−</b> 12 <b>−−−</b> 17 | - curve left | (ft)              | (count)                     | 035-1 6 - Rural - Minor Arterial     | 2.893                | JERICHO - V117-0409      |
|                                                                                                                                                                                                                 | Inknown Bituminous Gravel                                                  | 2 8 — 14 — 19                                          | curve right  |                   |                             |                                      |                      |                          |
|                                                                                                                                                                                                                 | Bituminous Mix Cold Plane and Declarated Dece                              | <b>6 11 16</b>                                         | Grades       | Traffic Counters  | Crash Locations             |                                      |                      |                          |
|                                                                                                                                                                                                                 | Skinny Mix Eituminous Seal Concrete Reclaimed Base and Bituminous Concrete | Speed Zones                                            | grade up     | (counter ID)<br>Q | Fatal Property Damage Only  |                                      |                      |                          |
|                                                                                                                                                                                                                 | Bituminous Seal Concrete Concrete                                          | 25 30 35 40 45 50 55 60 65                             | grade down   |                   | Injury 🗌 Unknown Crash Type | Tota                                 | al Mileage: 2.893 mi |                          |
| For More Information Contact - Vermont Agency of Transportation, Policy, Planning and Intermodal Development Division - Mapping Unit, 1 National Life Drive, Montpelier, VT 05633-5001 Telephone: 802-828-2600. |                                                                            |                                                        |              |                   |                             |                                      |                      |                          |