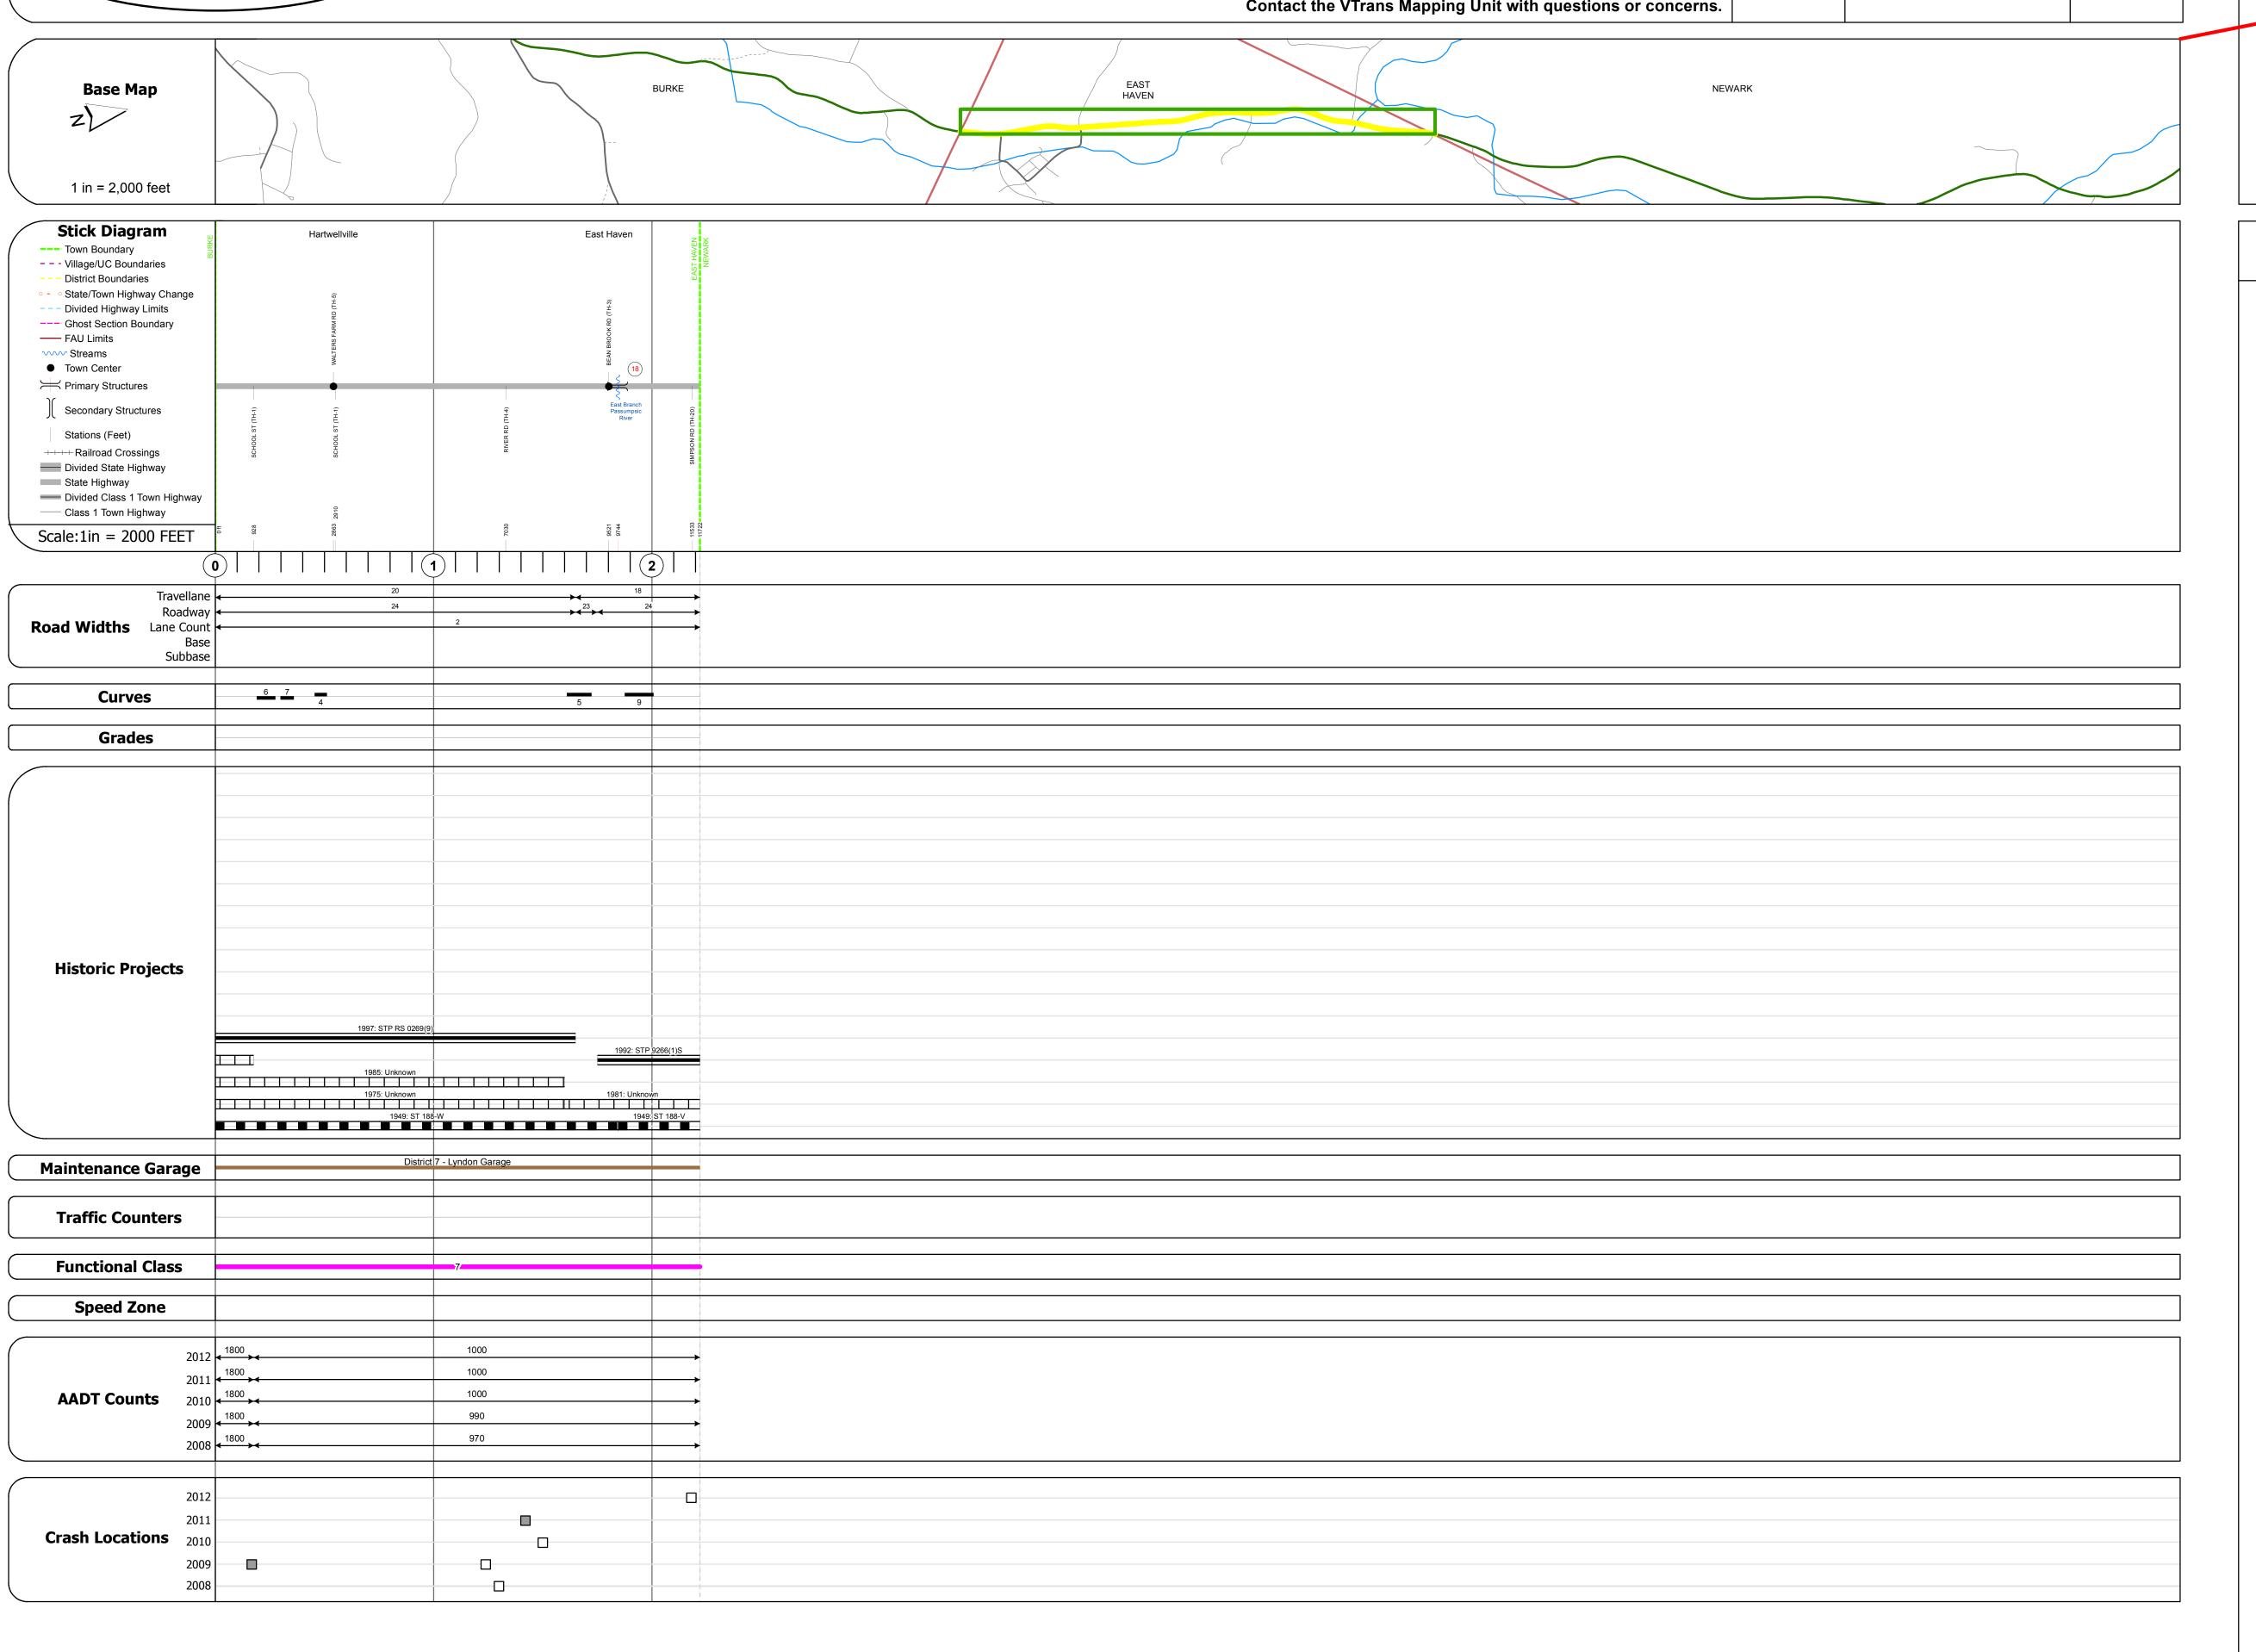

## **Route Log Progress Chart**

Please Note: Errors and Omissions May Exist.
Contact the VTrans Mapping Unit with questions or concerns.

**DRAFT** 

DISTRICT TOWN ROUTE
7 EAST HAVEN VT-114

## **DESCRIPTION BLOCK**

Bridge 18:
Box beam or girders - multiple - 2012
Structure No. 200269001805082
Length: 70'
Width: 26.9'
Facility Carried: VT 00114 ML
Bridge Type: PRESTRESS BOX BEAM
Features Intersected: EAST BR.PASSUMPSIC RIVER
Maintenance/Ownership: State

| Historic Projects                                                        | Functional Class                                                                                                                                                                                                                                                                                                                                                                                                                                                                                                                                                                                                                                                                                                                                                                                                                                                                                                                                                                                                                                                                                                                                                                                                                                                                                                                                                                                                                                                                                                                                                                                                                                                                                                                                                                                                                                                                                                                                                                                                                                                                                                              | Curves     | Road Widths                   | AADT                                            | Mileage by Functional Class By Sheet |                       | Mileage by Town By Sheet |                        |          |            |                             |                 |
|--------------------------------------------------------------------------|-------------------------------------------------------------------------------------------------------------------------------------------------------------------------------------------------------------------------------------------------------------------------------------------------------------------------------------------------------------------------------------------------------------------------------------------------------------------------------------------------------------------------------------------------------------------------------------------------------------------------------------------------------------------------------------------------------------------------------------------------------------------------------------------------------------------------------------------------------------------------------------------------------------------------------------------------------------------------------------------------------------------------------------------------------------------------------------------------------------------------------------------------------------------------------------------------------------------------------------------------------------------------------------------------------------------------------------------------------------------------------------------------------------------------------------------------------------------------------------------------------------------------------------------------------------------------------------------------------------------------------------------------------------------------------------------------------------------------------------------------------------------------------------------------------------------------------------------------------------------------------------------------------------------------------------------------------------------------------------------------------------------------------------------------------------------------------------------------------------------------------|------------|-------------------------------|-------------------------------------------------|--------------------------------------|-----------------------|--------------------------|------------------------|----------|------------|-----------------------------|-----------------|
| Retreatment Resurface Bituminous Concrete Surface Treated Gravel         | → + 1 <b>→</b> 7 <b>→</b> 12 <b>→</b> 17                                                                                                                                                                                                                                                                                                                                                                                                                                                                                                                                                                                                                                                                                                                                                                                                                                                                                                                                                                                                                                                                                                                                                                                                                                                                                                                                                                                                                                                                                                                                                                                                                                                                                                                                                                                                                                                                                                                                                                                                                                                                                      | curve left | <b>←</b> (ft)                 | ← (count)                                       | 0269 7 - Rural - Major Collector     | 2.220                 | EAST HAVEN - V114-0508   | 2.22 of 2.22           | DISTRICT | TOWN       | Date: 04/02/14              | ROUTE           |
| Unknown Bituminous Gravel                                                | 6 — 11 — 16                                                                                                                                                                                                                                                                                                                                                                                                                                                                                                                                                                                                                                                                                                                                                                                                                                                                                                                                                                                                                                                                                                                                                                                                                                                                                                                                                                                                                                                                                                                                                                                                                                                                                                                                                                                                                                                                                                                                                                                                                                                                                                                   |            |                               |                                                 |                                      |                       |                          |                        |          |            |                             | VT-114          |
| Bituminous Mix  Cold Plane and Bituminous  Reclaimed Base and Bituminous | Speed Zones                                                                                                                                                                                                                                                                                                                                                                                                                                                                                                                                                                                                                                                                                                                                                                                                                                                                                                                                                                                                                                                                                                                                                                                                                                                                                                                                                                                                                                                                                                                                                                                                                                                                                                                                                                                                                                                                                                                                                                                                                                                                                                                   | Grades     | Traffic Counters (counter ID) | Crash Locations  ■ Fatal □ Property Damage Only |                                      |                       |                          |                        | _        | EACT HAVEN | 1 of 1                      | ETE mileage:    |
| Bituminous Seal Concrete Concrete                                        | SPEED | grade down | Ŷ                             | ☐ Injury ☐ Unknown Crash Type                   |                                      |                       |                          |                        | /        | EAST HAVEN | TWN mileage:<br>0.0 to 2.22 | 9.043 to 11.263 |
| Concrete                                                                 | 25 30 35 40 45 50 55 60 65                                                                                                                                                                                                                                                                                                                                                                                                                                                                                                                                                                                                                                                                                                                                                                                                                                                                                                                                                                                                                                                                                                                                                                                                                                                                                                                                                                                                                                                                                                                                                                                                                                                                                                                                                                                                                                                                                                                                                                                                                                                                                                    |            |                               | Injury Chance of a shippe                       | То                                   | tal Mileage: 2.220 mi |                          | Total Mileage: 2.22 mi |          |            | 0.0 to 2.22                 | 9.043 to 11.2   |