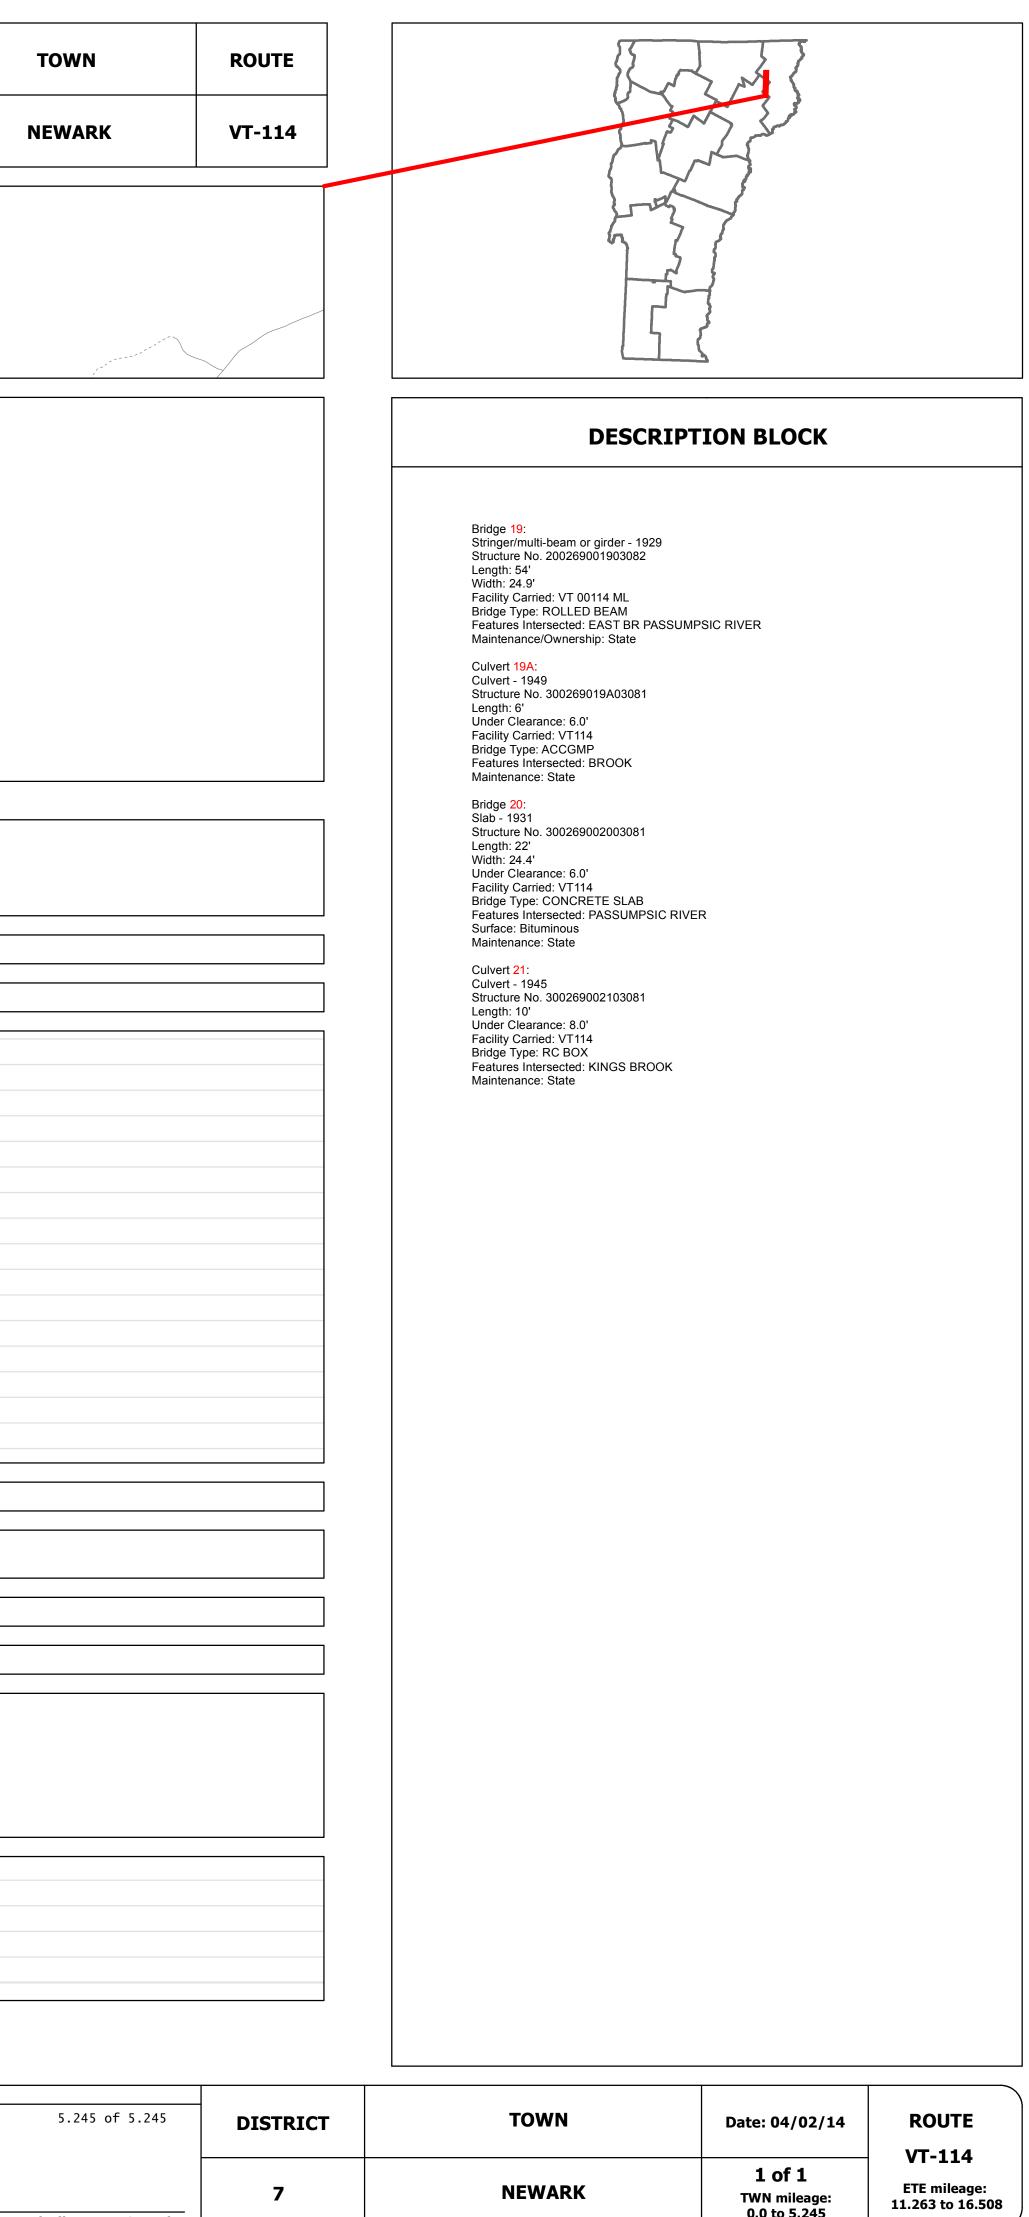

4-0308 |
| Unknown Bituminous Gravel   Bituminous Mix Cold Plane and Plant Mix   Skinny Mix Bituminous Reclaimed Base and Bituminous   Bituminous Seal Concrete Concrete | 6 11 16<br>Speed Zones<br>Speed Speed Speed Speed Speed Speed Speed Speed | Grades     | Traffic Counters<br>(counter ID) | Crash Locations |      |                                   |                          |                    |
| Concrete                                                                                                                                                      |                                                                           |            |                                  |                 |      |                                   | Total Mileage: 5.245 mi  |                    |