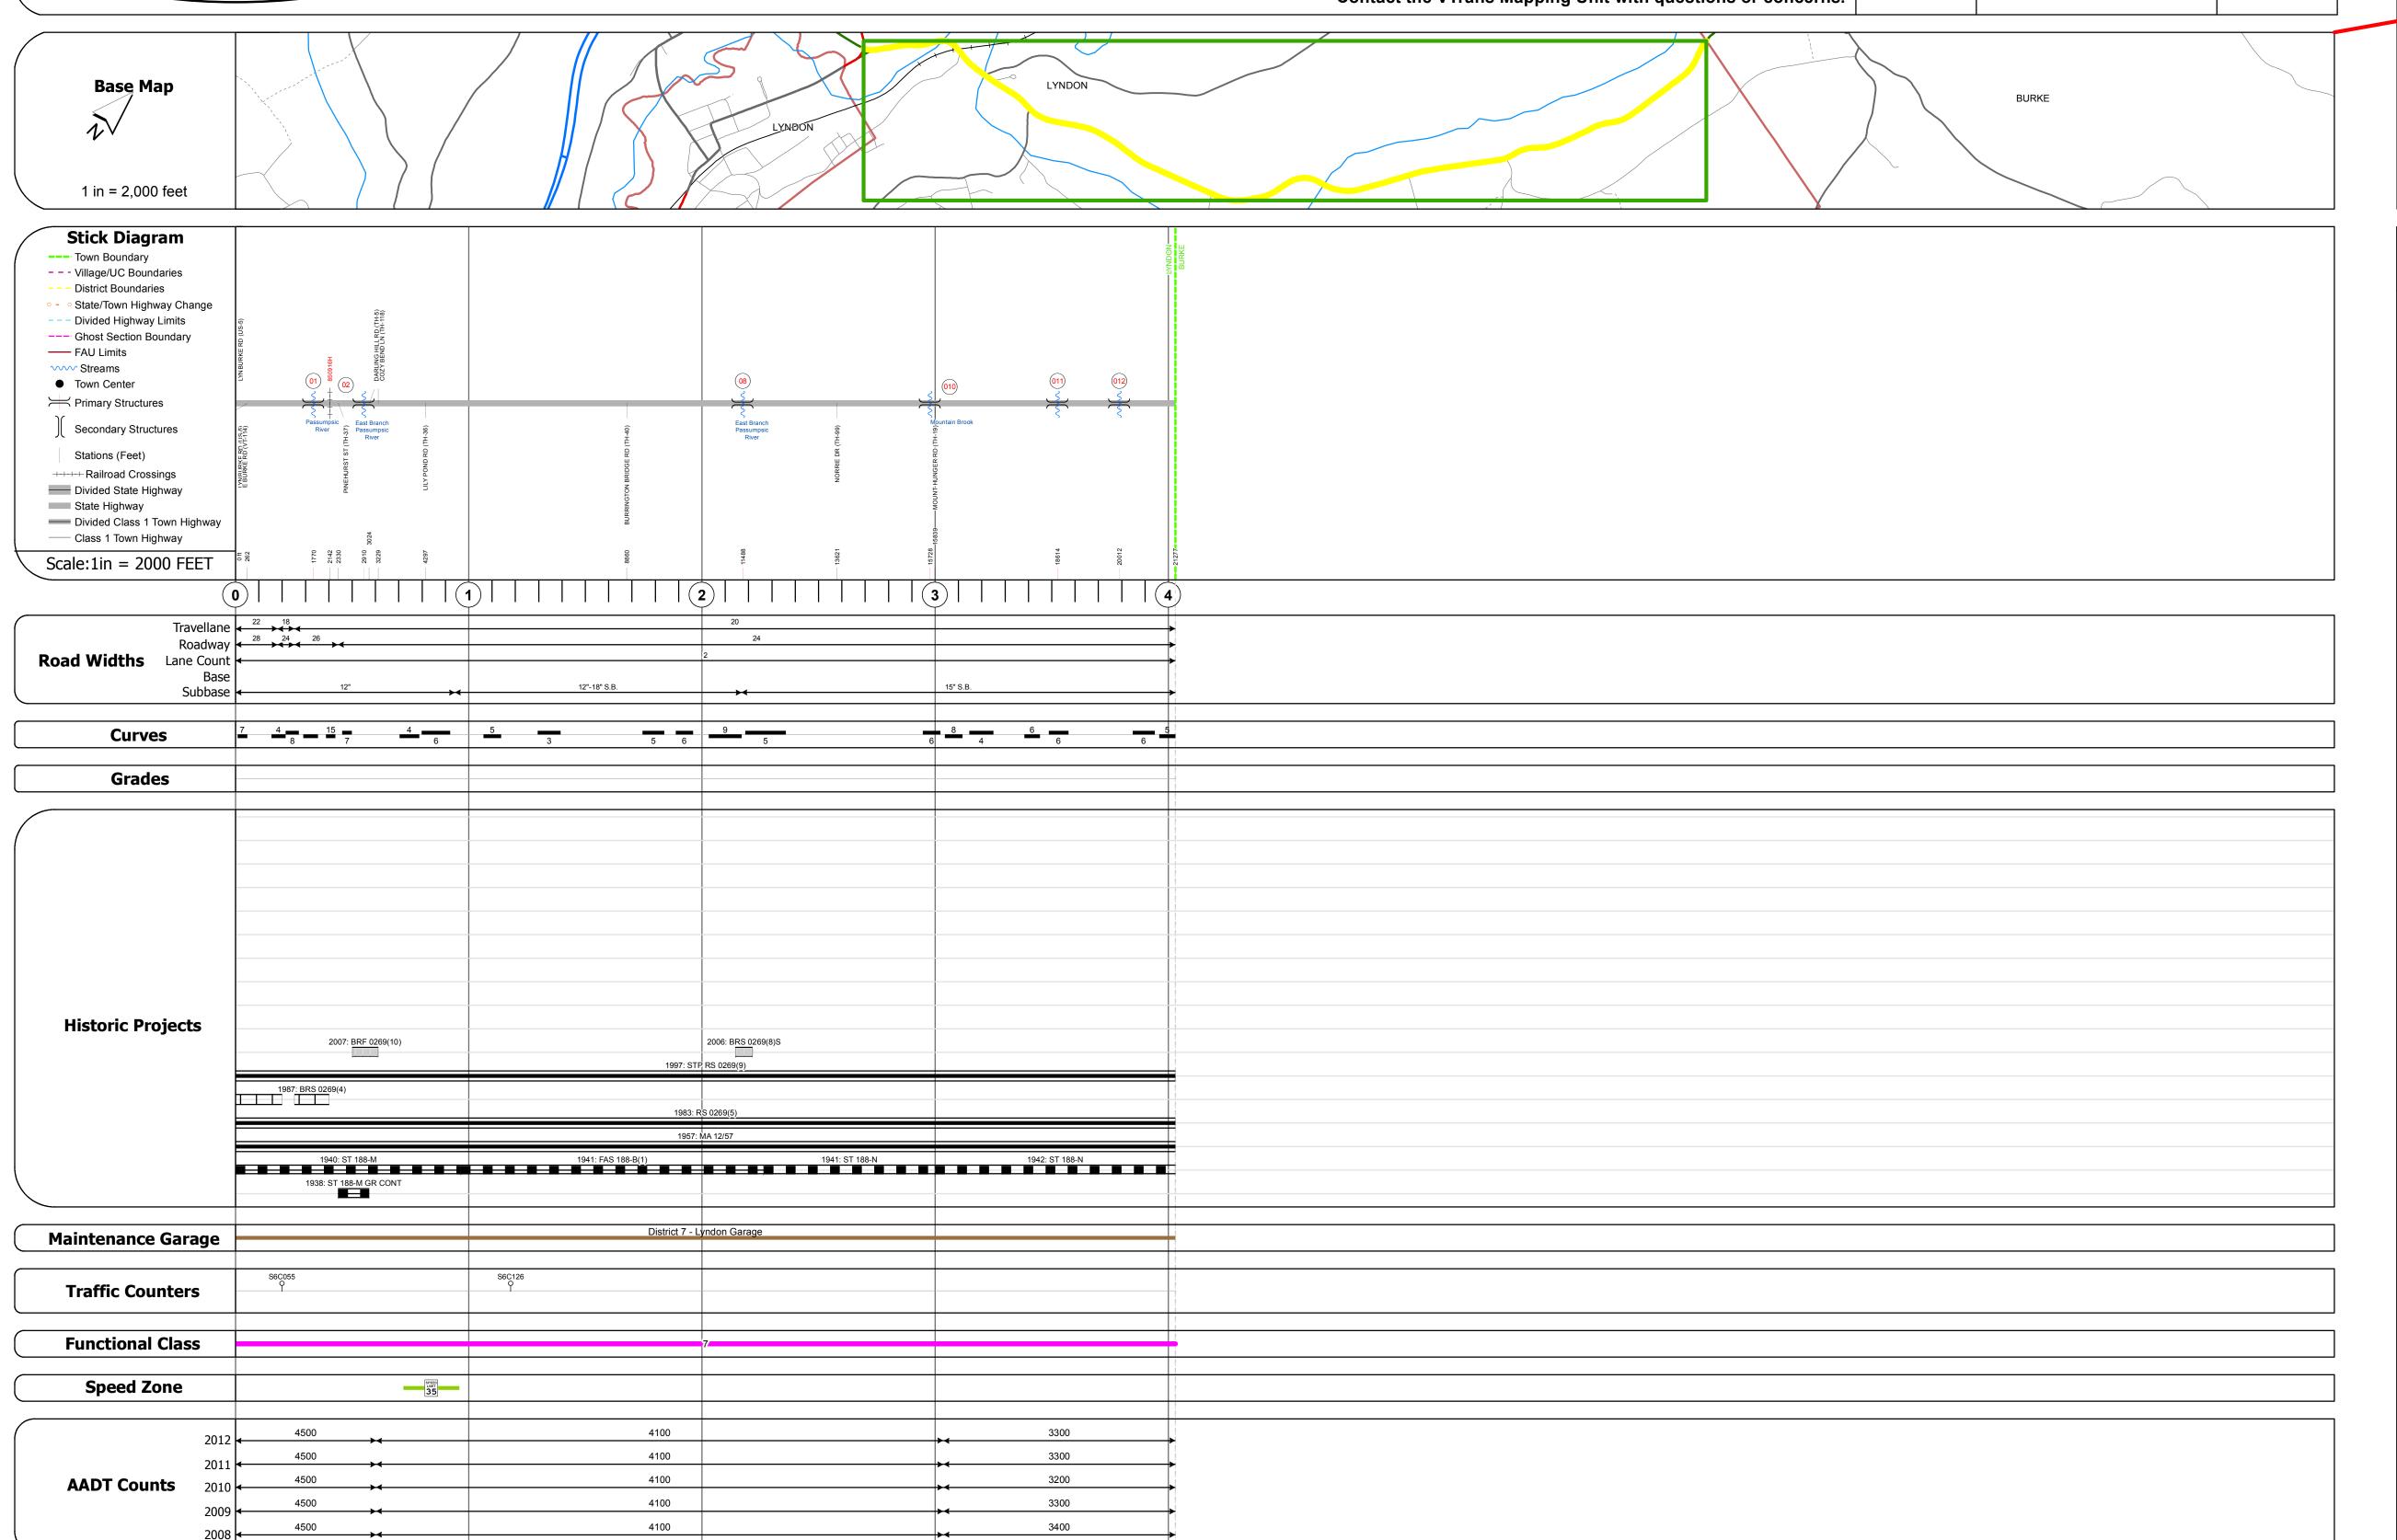

## **Route Log Progress Chart**

Please Note: Errors and Omissions May Exist. Contact the VTrans Mapping Unit with questions or concerns.

**DRAFT** 

**DISTRICT ROUTE TOWN** VT-114 LYNDON

| <b>DESCRIPTION BLOCK</b> |
|--------------------------|
|--------------------------|

Stringer/multi-beam or girder - 1987 Structure No. 200269000103072 Length: 178' Width: 33.6' Facility Carried: VT 00114 ML Bridge Type: 2SPN CONT CURVED GIR Features Intersected: PASSUMPSIC RIVER Surface: Bituminous Maintenance/Ownership: State Bridge 2:

Stringer/multi-beam or girder - 2007 Structure No. 200269000203072 Length: 100' Width: 33.4' Facility Carried: VT 00114 ML Bridge Type: STEEL BEAM Features Intersected: PASSUMPSIC RIVER Surface: Bituminous Maintenance/Ownership: State

Stringer/multi-beam or girder - 2006 Structure No. 200269000803072 Length: 95' Width: 31.0' Facility Carried: VT 00114 ML Bridge Type: WELDED PLATE GIRDER Features Intersected: E. BR. PASSUMPSIC RIVER Surface: Bituminous Maintenance/Ownership: State

Bridge <mark>10</mark>: Slab - 1928 Structure No. 300269001003071 Length: 19' Width: 24.5' Under Clearance: 7.5' Facility Carried: VT114 Bridge Type: CONCRETE SLAB Features Intersected: MOUNTAIN BROOK Surface: Bituminous Maintenance: State

Bridge 11: Slab - 1941 Structure No. 300269001103071 Length: 12' Width: 32.4' Under Clearance: 9.0' Facility Carried: VT114 Bridge Type: CONCRETE SLAB Features Intersected: BROOK Surface: Bituminous Maintenance: State

Slab - 1941

Structure No. 300269001203071 Length: 12' Width: 24.0' Under Clearance: 7.0' Facility Carried: VT114 Bridge Type: CONCRETE SLAB Features Intersected: BROOK Surface: Bituminous Maintenance: State