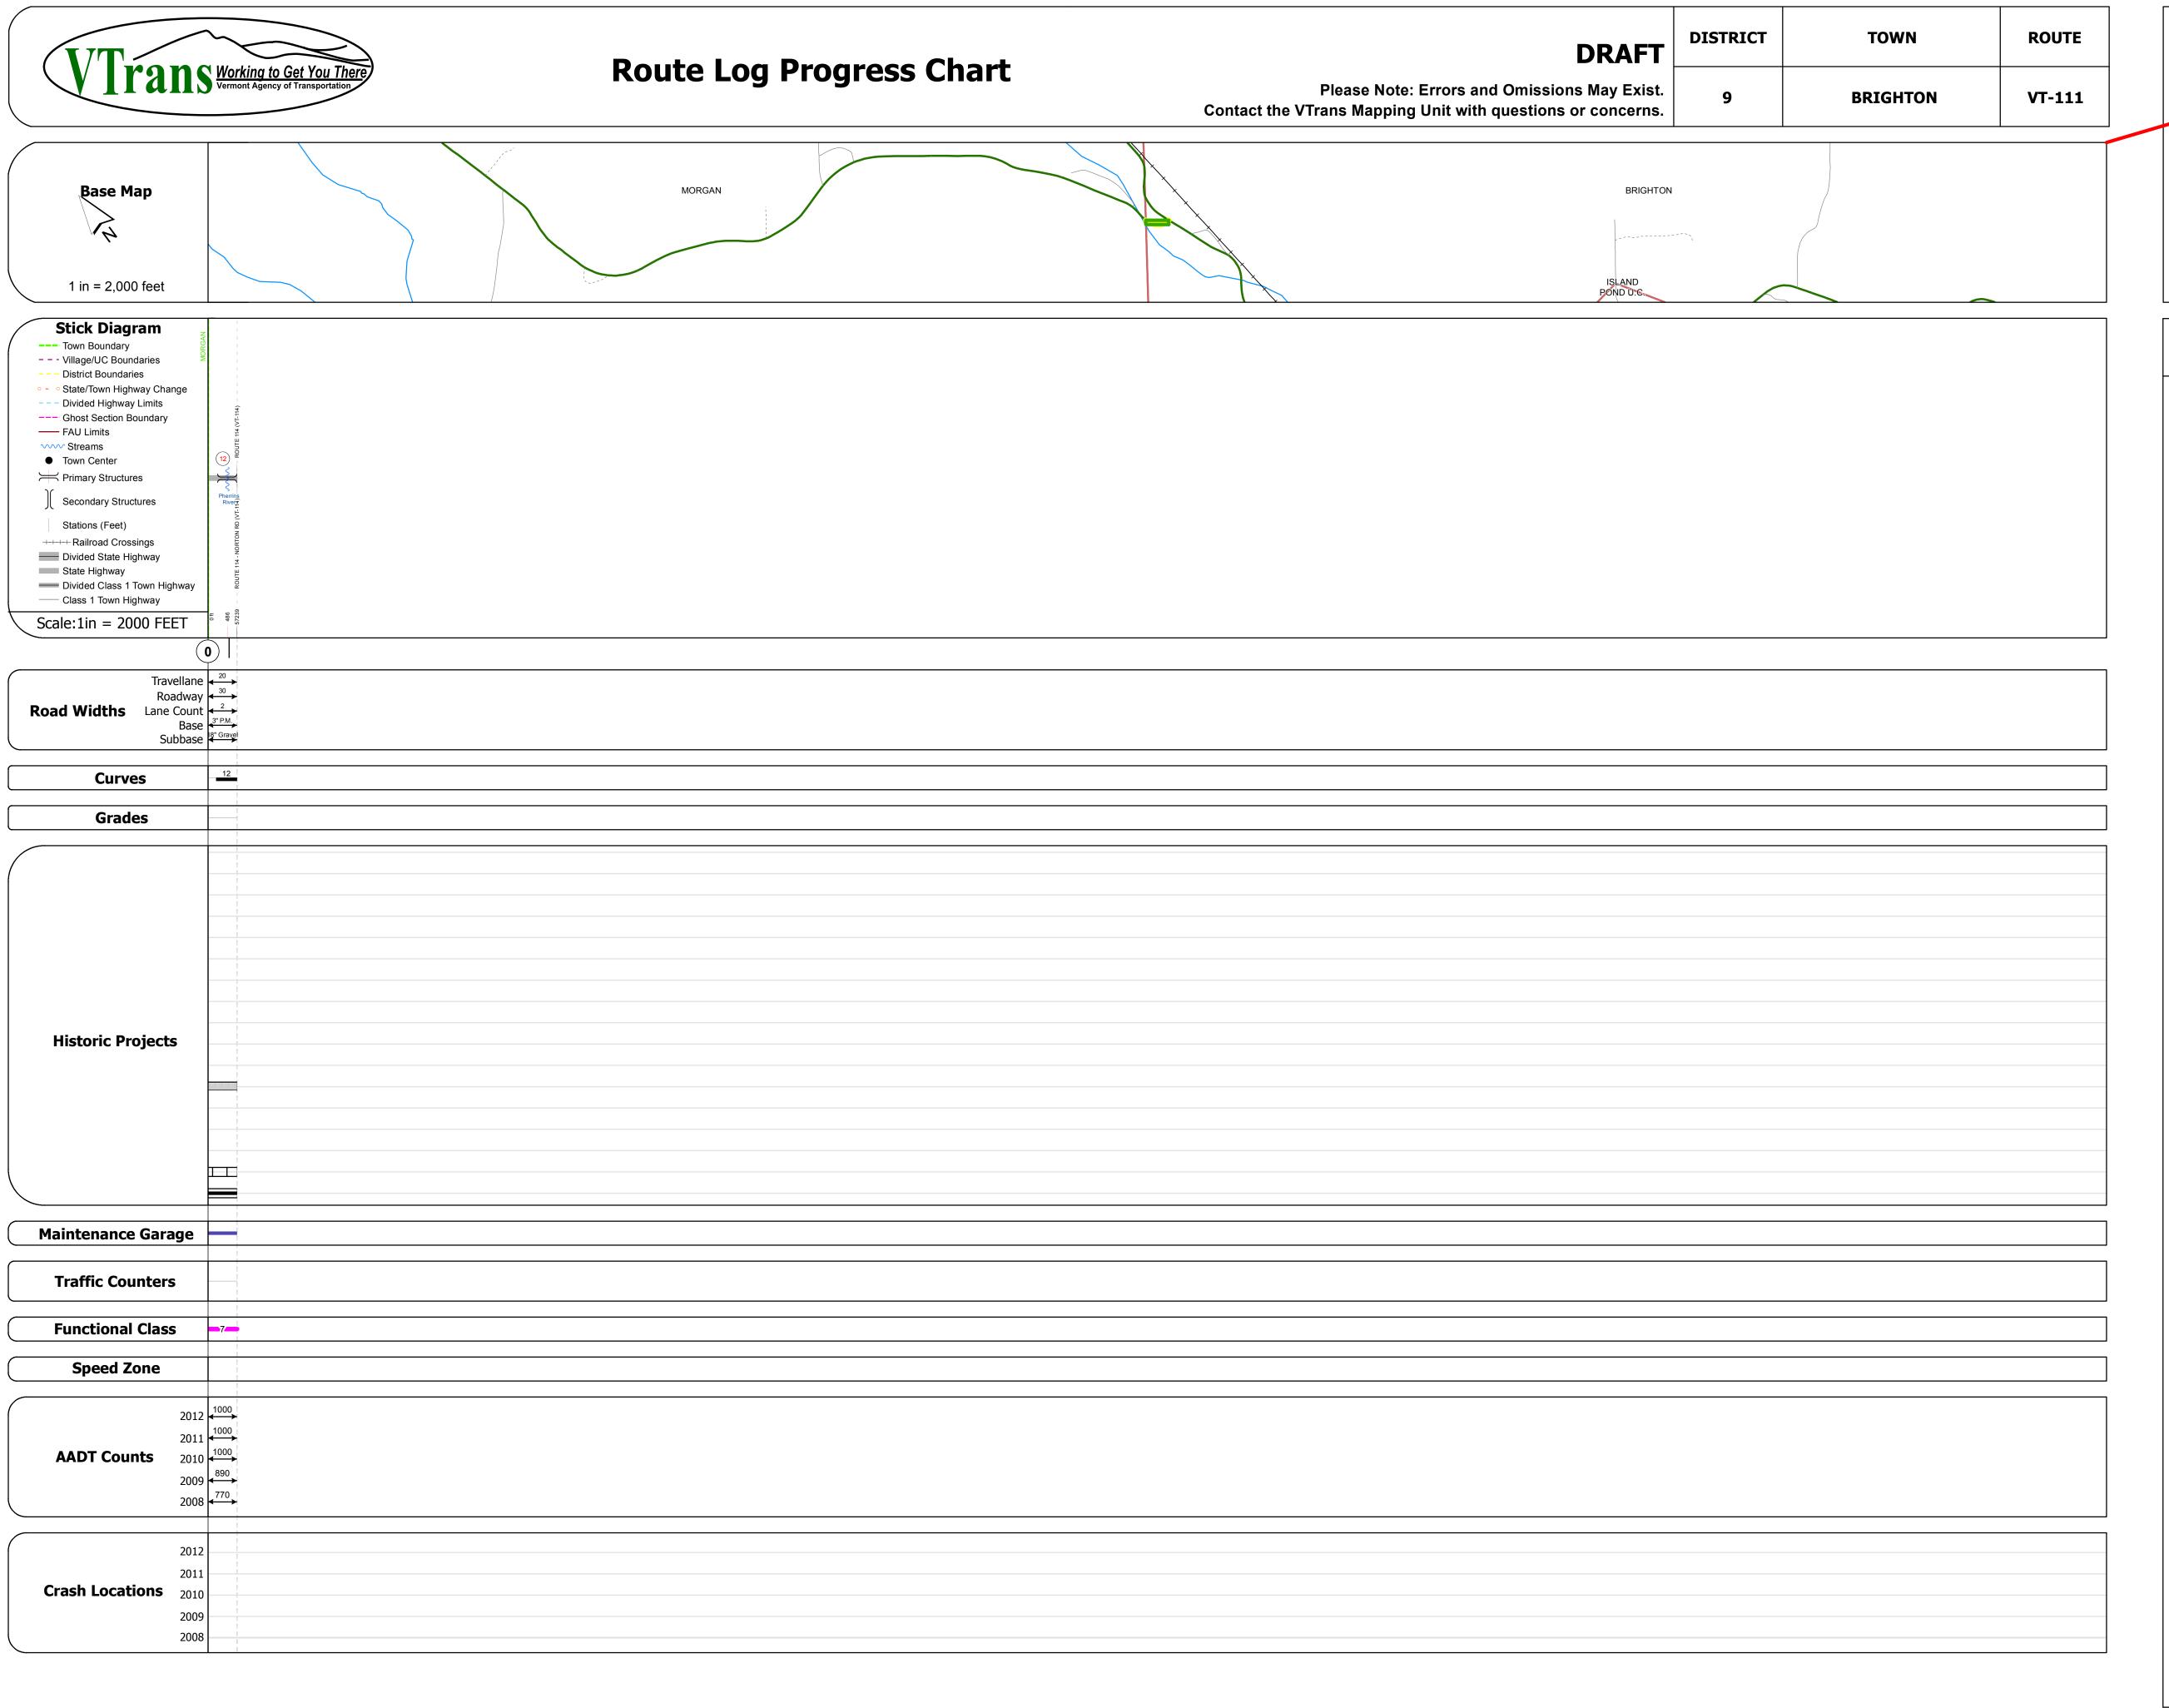

| Historic Projects                                         | Functional Class                                                                                                                                                                                                                                                                                                                                                                                                                                                                                                                                                                                                                                                                                                                                                                                                                                                                                                                                                                                                                                                                                                                                                                                                                                                                                                                                                                                                                                                                                                                                                                                                                                                                                                                                                                                                                                                                                                                                                                                                                                                                                                              | Curves     | Road Widths      | AADT                          | Mileage by Functional Class By Sheet |                 | Mileage by Town By Sheet |                         |          |          |                |         |
|-----------------------------------------------------------|-------------------------------------------------------------------------------------------------------------------------------------------------------------------------------------------------------------------------------------------------------------------------------------------------------------------------------------------------------------------------------------------------------------------------------------------------------------------------------------------------------------------------------------------------------------------------------------------------------------------------------------------------------------------------------------------------------------------------------------------------------------------------------------------------------------------------------------------------------------------------------------------------------------------------------------------------------------------------------------------------------------------------------------------------------------------------------------------------------------------------------------------------------------------------------------------------------------------------------------------------------------------------------------------------------------------------------------------------------------------------------------------------------------------------------------------------------------------------------------------------------------------------------------------------------------------------------------------------------------------------------------------------------------------------------------------------------------------------------------------------------------------------------------------------------------------------------------------------------------------------------------------------------------------------------------------------------------------------------------------------------------------------------------------------------------------------------------------------------------------------------|------------|------------------|-------------------------------|--------------------------------------|-----------------|--------------------------|-------------------------|----------|----------|----------------|---------|
| Retreatment Bituminous Concrete Surface Treated           | ├──+ 1 <b>─</b> ── 7 <b>─</b> ── 12 ─── 17                                                                                                                                                                                                                                                                                                                                                                                                                                                                                                                                                                                                                                                                                                                                                                                                                                                                                                                                                                                                                                                                                                                                                                                                                                                                                                                                                                                                                                                                                                                                                                                                                                                                                                                                                                                                                                                                                                                                                                                                                                                                                    | curve left | <b>←</b> (ft)    | (count) →                     | 0316 7 - Rural - Major Collector     | 0.137           | BRIGHTON - V111-0504     | 0.137 of 0.137          | DISTRICT | TOWN     | Date: 04/02/14 | ROUTE   |
| Unknown Bituminous Gravel                                 | 2 8 — 14 — 19                                                                                                                                                                                                                                                                                                                                                                                                                                                                                                                                                                                                                                                                                                                                                                                                                                                                                                                                                                                                                                                                                                                                                                                                                                                                                                                                                                                                                                                                                                                                                                                                                                                                                                                                                                                                                                                                                                                                                                                                                                                                                                                 |            |                  |                               |                                      |                 |                          |                         |          |          |                | VT-11   |
| Bituminous Mix  Cold Plane and  Plant Mix  Cold Plane and | 6 11 16                                                                                                                                                                                                                                                                                                                                                                                                                                                                                                                                                                                                                                                                                                                                                                                                                                                                                                                                                                                                                                                                                                                                                                                                                                                                                                                                                                                                                                                                                                                                                                                                                                                                                                                                                                                                                                                                                                                                                                                                                                                                                                                       | Grades     | Traffic Counters | Crash Locations               |                                      |                 |                          |                         |          |          | 1 of 1         | 7 41-1  |
| Skinny Mix Bituminous and Bituminous                      | Speed Zones                                                                                                                                                                                                                                                                                                                                                                                                                                                                                                                                                                                                                                                                                                                                                                                                                                                                                                                                                                                                                                                                                                                                                                                                                                                                                                                                                                                                                                                                                                                                                                                                                                                                                                                                                                                                                                                                                                                                                                                                                                                                                                                   | grade up   | (counter ID)     | Fatal Property Damage Only    | ,                                    |                 |                          |                         | <b>0</b> | BRIGHTON |                | ETE mil |
| ituminous Seal Concrete Concrete                          | SPEED | grade down | Y                | ■ Injury □ Unknown Crash Type |                                      |                 |                          |                         | 9        | DRIGHTON | TWN mileage:   | 15.0 to |
| Concrete                                                  | 25 30 35 40 45 50 55 60 65                                                                                                                                                                                                                                                                                                                                                                                                                                                                                                                                                                                                                                                                                                                                                                                                                                                                                                                                                                                                                                                                                                                                                                                                                                                                                                                                                                                                                                                                                                                                                                                                                                                                                                                                                                                                                                                                                                                                                                                                                                                                                                    |            |                  |                               | Total M                              | leage: 0.137 mi |                          | Total Mileage: 0.137 mi |          |          | 0.0 to 0.137   |         |