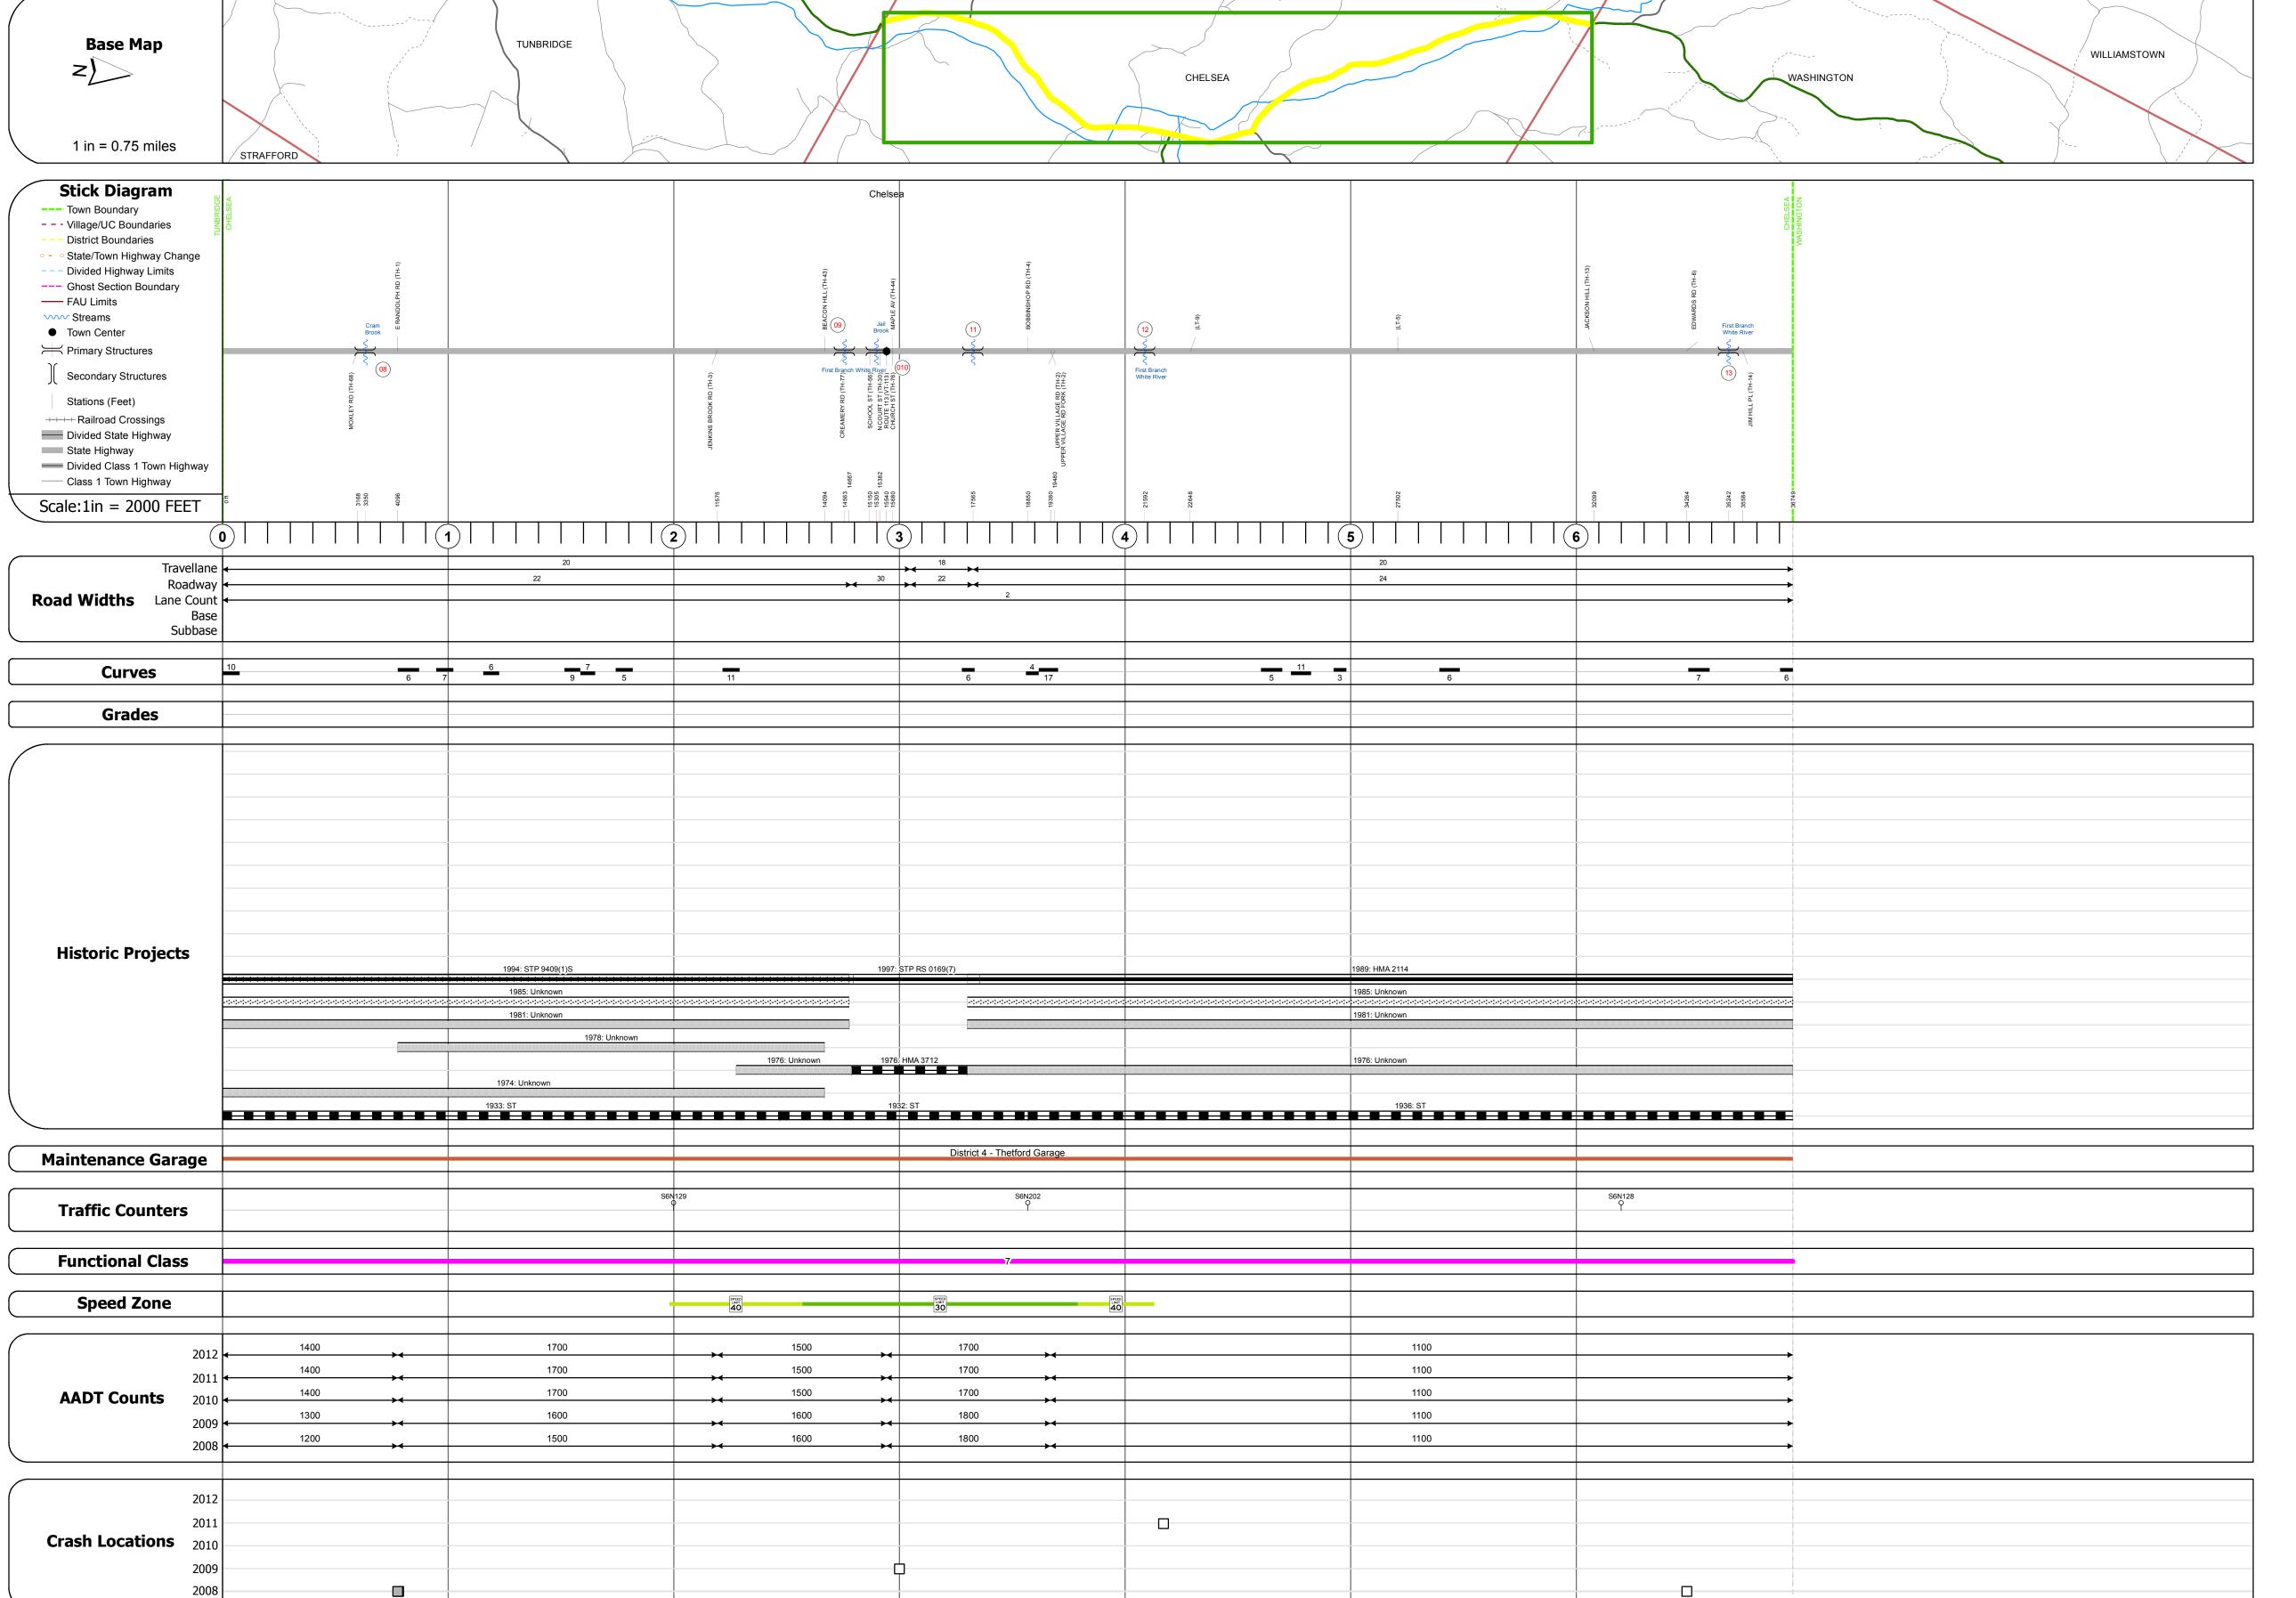

## Base Map 1 in = 0.75 miles STRAFFORD Stick Diagram

## **Route Log Progress Chart**

**DRAFT** Please Note: Errors and Omissions May Exist. Contact the VTrans Mapping Unit with questions or concerns.

**DISTRICT ROUTE TOWN** VT-110 **CHELSEA** 

Bridge <mark>8</mark>: Slab - 1932 Structure No. 200169000809042 Length: 23' Width: 19.8' Facility Carried: VT 00110 ML Bridge Type: CONCRETE SLAB Features Intersected: CRANES BROOK Surface: Bituminous Maintenance/Ownership: State Stringer/multi-beam or girder - 1936 Structure No. 200169000909042 Length: 84' Width: 20.0' Facility Carried: VT 00110 ML Bridge Type: ROLLED BEAM Features Intersected: 1ST BRANCH WHITE R. Surface: Bituminous Maintenance/Ownership: State Bridge <mark>10</mark>: Slab - 1941 Structure No. 300169001009041 Length: 18' Width: 35.0' Under Clearance: 6.0' Facility Carried: VT110 Bridge Type: CONCRETE SLAB Features Intersected: JAIL BROOK Surface: Bituminous Maintenance: State Stringer/multi-beam or girder - 1939 Structure No. 200169001109042

Width: 24.0' Facility Carried: VT 00110 ML Bridge Type: ROLLED BEAM Features Intersected: BROOK Surface: Bituminous Maintenance/Ownership: State Stringer/multi-beam or girder - 1930 Structure No. 200169001209042

Length: 34' Width: 19.8' Facility Carried: VT 00110 ML Bridge Type: ROLLED BEAM Features Intersected: 1ST BRANCH WHITE R. Surface: Bituminous Maintenance/Ownership: State Bridge 13: Tee Beam - 1934

Structure No. 200169001309042 Length: 30' Width: 22.1' Facility Carried: VT 00110 ML Bridge Type: CONCRETE T-BEAM
Features Intersected: 1ST BRANCH WHITE R. Surface: Bituminous Maintenance/Ownership: State

Bituminous Seal

Functional Class Speed Zones 25 30 35 40 45 50 55 60 65

curve left curve right grade up grade down

**Road Widths** Traffic Counters

(count) → **Crash Locations** Fatal Property Damage Only Injury Unknown Crash Type

Mileage by Functional Class By Sheet 0169 7 - Rural - Major Collector Total Mileage: 6.960 mi

Mileage by Town By Sheet 6.96 of 6.96 6.960 CHELSEA - V110-0904 Total Mileage: 6.96 mi

**TOWN DISTRICT** Date: 04/02/14 1 of 1 **CHELSEA** TWN mileage: 0.0 to 6.96

**ROUTE** 

VT-110

ETE mileage:

10.254 to 17.214