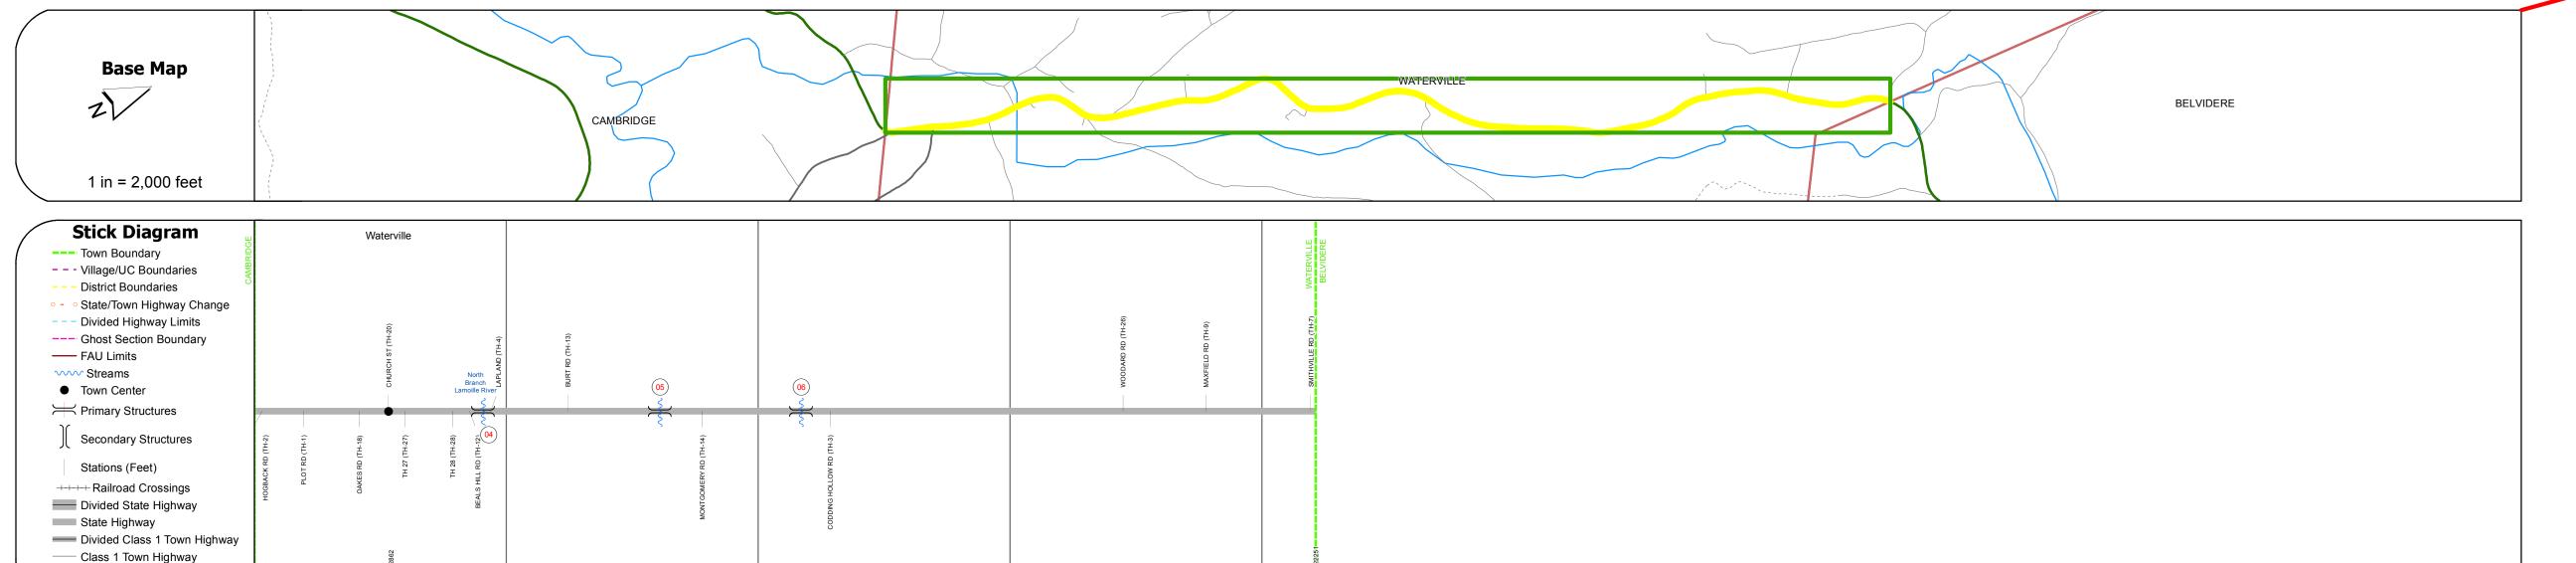

## **Route Log Progress Chart**

**DRAFT** Please Note: Errors and Omissions May Exist. Contact the VTrans Mapping Unit with questions or concerns.

**DISTRICT ROUTE TOWN** WATERVILLE VT-109

|                                     |                         | 4        |
|-------------------------------------|-------------------------|----------|
| Travellane<br>Roadway               | 24 28 30 24 26 21 22    | ,        |
| Road Widths Lane Count Base Subbase |                         | <b>-</b> |
| Subbase                             |                         |          |
| Curves                              | 7 6 13 6 6 6<br>7 6 5 5 | 6        |

|   | Mileage by Functional Class By Sheet |     |                             |          |         |
|---|--------------------------------------|-----|-----------------------------|----------|---------|
|   | 02                                   | 282 | 7 - Rural - Major Collector |          | 4.21    |
|   |                                      |     |                             |          |         |
|   |                                      |     |                             |          |         |
| , |                                      |     |                             |          |         |
|   | _                                    |     |                             |          |         |
|   |                                      |     | Total I                     | Mileage: | 4.214 r |

|                        | Mileage by Town By Sheet |                                                                      |  |
|------------------------|--------------------------|----------------------------------------------------------------------|--|
| WATERVILLE - V109-0809 | 4.214 of 4.214           | DISTRICT                                                             |  |
|                        | Total Mileage: 4.214 mi  | 8                                                                    |  |
|                        | WATERVILLE - V109-0809   | ### WATERVILLE - V109-0809 4.214 of 4.214    Total Mileage: 4.214 mi |  |

**ROUTE** 

VT-109

ETE mileage: