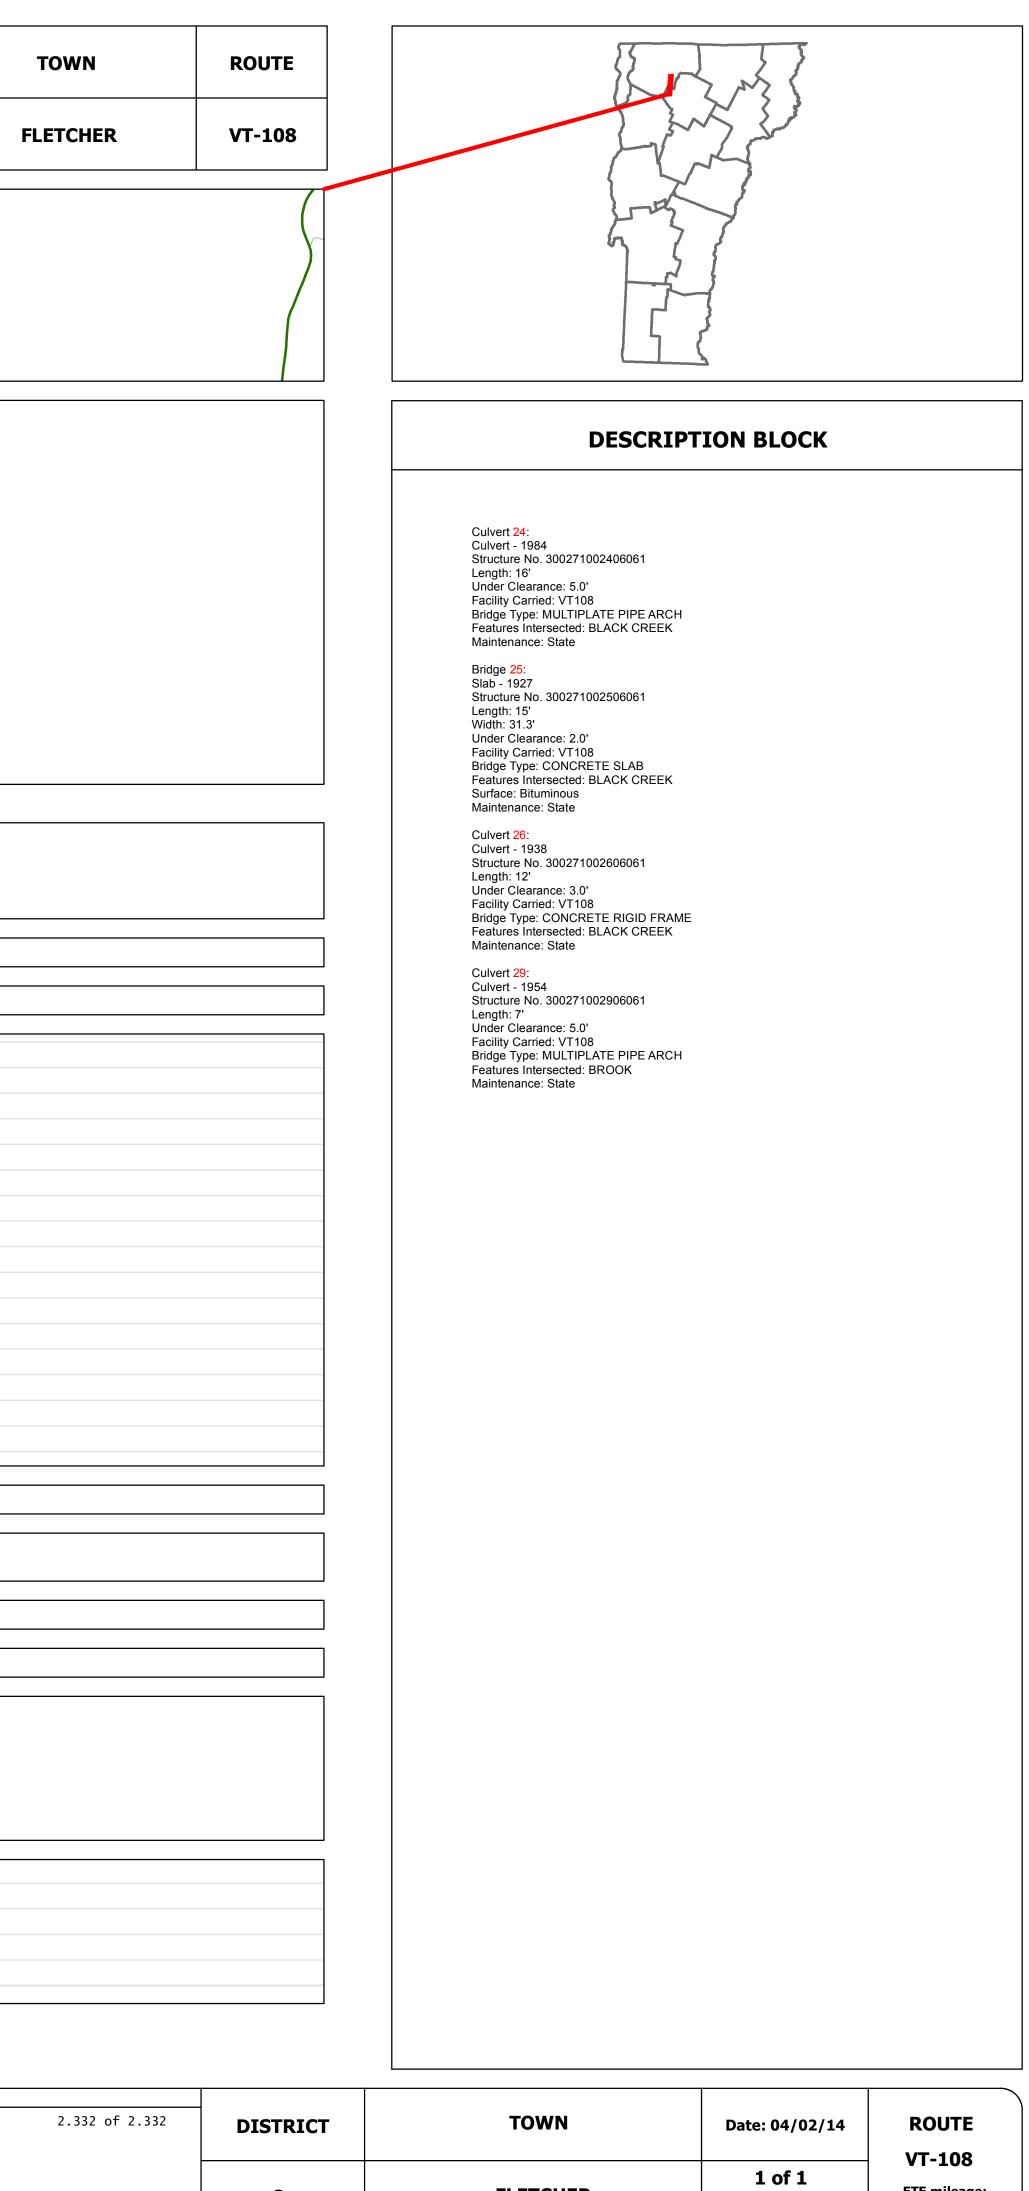

## Route Log Prog

| (                                                                                  |                |                                            |                                                            |                                                                                                                |
|------------------------------------------------------------------------------------|----------------|--------------------------------------------|------------------------------------------------------------|----------------------------------------------------------------------------------------------------------------|
| Base Map                                                                           |                |                                            |                                                            |                                                                                                                |
|                                                                                    |                |                                            | CAMBRIDGE                                                  |                                                                                                                |
|                                                                                    |                |                                            |                                                            |                                                                                                                |
|                                                                                    |                | 6                                          |                                                            |                                                                                                                |
|                                                                                    |                |                                            |                                                            |                                                                                                                |
| 1 in = 2,000 feet                                                                  |                |                                            |                                                            |                                                                                                                |
| Chiele Die erwenne                                                                 |                |                                            |                                                            | •                                                                                                              |
| Stick Diagram                                                                      | GE             | East Fletcher                              |                                                            | ш <u>с</u>                                                                                                     |
| <ul> <li>Town Boundary</li> <li> Village/UC Boundaries</li> </ul>                  | CAMBRIDG       | FLETCHER                                   |                                                            | FLETCHER<br>BAKERSFIELD                                                                                        |
| – – – District Boundaries                                                          | Ŭ              |                                            |                                                            | BAKE                                                                                                           |
| • - • State/Town Highway Change                                                    | e              |                                            |                                                            |                                                                                                                |
| <ul> <li>– – Divided Highway Limits</li> <li>– – Ghost Section Boundary</li> </ul> |                | + 25)<br>                                  | 8                                                          | en la companya de la |
|                                                                                    |                | RD (TH-                                    | °±<br>E q                                                  |                                                                                                                |
| ····· Streams                                                                      |                | ML SON RD (TH-25)<br>WL SON RD (TH-25)     |                                                            | SHORT RD (TH 39)                                                                                               |
| • Town Center                                                                      |                |                                            |                                                            |                                                                                                                |
| Primary Structures                                                                 |                |                                            |                                                            |                                                                                                                |
| Secondary Structures                                                               |                |                                            |                                                            |                                                                                                                |
| Stations (Feet)                                                                    |                |                                            |                                                            |                                                                                                                |
| -+-+-+ Railroad Crossings                                                          |                |                                            |                                                            |                                                                                                                |
| Divided State Highway                                                              |                |                                            |                                                            |                                                                                                                |
| State Highway Divided Class 1 Town Highw                                           | /av            |                                            |                                                            |                                                                                                                |
| Class 1 Town Highway                                                               | ,              |                                            |                                                            |                                                                                                                |
| Scale:1in = 2000 FEET                                                              | Г              | 0ft<br>501<br>1121<br>3793<br>3793<br>4197 | - 255 85<br>- 900 03                                       | 12068                                                                                                          |
|                                                                                    |                |                                            |                                                            |                                                                                                                |
|                                                                                    | $(\mathbf{C})$ | $\mathbf{p}$                   (1)         | )                 (2)                                      | 2)                                                                                                             |
| Travell                                                                            | ane            | 20                                         | 18                                                         | <b>&gt;</b>                                                                                                    |
| Roady                                                                              |                |                                            | 24                                                         |                                                                                                                |
| <b>Road Widths</b> Lane Co                                                         | ount           | 15" S.B.                                   | 2<br>18" S.B.                                              | <b>&gt;</b>                                                                                                    |
| B<br>Subb                                                                          | Base           | ✓ 10 0.0. >                                | 10 0.0.                                                    | >                                                                                                              |
| 3000                                                                               | ase            |                                            |                                                            |                                                                                                                |
| Curves                                                                             |                | <u>6</u>                                   |                                                            |                                                                                                                |
|                                                                                    |                | 7                                          | 4                                                          |                                                                                                                |
| Grades                                                                             |                |                                            |                                                            |                                                                                                                |
|                                                                                    |                |                                            |                                                            |                                                                                                                |
|                                                                                    |                |                                            |                                                            |                                                                                                                |
| (                                                                                  |                |                                            |                                                            |                                                                                                                |
|                                                                                    |                |                                            |                                                            |                                                                                                                |
|                                                                                    |                |                                            |                                                            |                                                                                                                |
|                                                                                    |                |                                            |                                                            |                                                                                                                |
|                                                                                    |                |                                            |                                                            |                                                                                                                |
|                                                                                    |                |                                            |                                                            |                                                                                                                |
|                                                                                    |                |                                            |                                                            |                                                                                                                |
|                                                                                    |                |                                            |                                                            |                                                                                                                |
|                                                                                    |                |                                            |                                                            |                                                                                                                |
| Historic Projects                                                                  |                |                                            |                                                            |                                                                                                                |
|                                                                                    |                |                                            | 1998: STP 9502(1)S                                         |                                                                                                                |
|                                                                                    |                |                                            | 1985: Unknown<br>Istististististististististististististis |                                                                                                                |
|                                                                                    |                |                                            | 1979: FR 027-1( <u>3</u> )S                                |                                                                                                                |
|                                                                                    |                | 1971: Unknown                              |                                                            | 1971: Unknown                                                                                                  |
|                                                                                    |                | 1967: BP 027-1-6713                        |                                                            |                                                                                                                |
|                                                                                    |                | 1948: ST 151-R                             |                                                            |                                                                                                                |
|                                                                                    |                | 1938: FAGS 151-B                           | 1954: F 151( <u>4</u> )                                    |                                                                                                                |
|                                                                                    |                |                                            |                                                            |                                                                                                                |
|                                                                                    |                |                                            |                                                            |                                                                                                                |
| ( Maintenance Garag                                                                | е              | Distric                                    | t 8 - Enosburg Garage                                      |                                                                                                                |
|                                                                                    |                |                                            |                                                            |                                                                                                                |
| Traffic Counters                                                                   |                |                                            |                                                            |                                                                                                                |
|                                                                                    |                |                                            |                                                            |                                                                                                                |
|                                                                                    |                |                                            |                                                            |                                                                                                                |
| <b>Functional Class</b>                                                            |                |                                            | 6                                                          |                                                                                                                |
| Creed Zerre                                                                        |                |                                            |                                                            |                                                                                                                |
| Speed Zone                                                                         |                |                                            |                                                            |                                                                                                                |
|                                                                                    |                | 1000                                       | 4000                                                       |                                                                                                                |
| 2                                                                                  | 2012           | <                                          | 1000                                                       | >                                                                                                              |
| 2                                                                                  | 2011           |                                            | 1100                                                       |                                                                                                                |
| AADT Counts 2                                                                      | 2010           |                                            | 1200                                                       |                                                                                                                |
| 2                                                                                  | 2009           | ▲ 1200                                     | 1200                                                       |                                                                                                                |
|                                                                                    | 2008           | 1100                                       | 1100                                                       |                                                                                                                |
|                                                                                    |                |                                            |                                                            |                                                                                                                |
|                                                                                    |                |                                            |                                                            |                                                                                                                |
| 2                                                                                  | 2012           |                                            |                                                            |                                                                                                                |
|                                                                                    | 2011           |                                            |                                                            | •                                                                                                              |
| Crash Locations 2                                                                  | 2010           |                                            |                                                            |                                                                                                                |
| 2                                                                                  | 2009           |                                            |                                                            |                                                                                                                |
|                                                                                    |                |                                            |                                                            |                                                                                                                |
| 2                                                                                  | 2008           |                                            |                                                            |                                                                                                                |