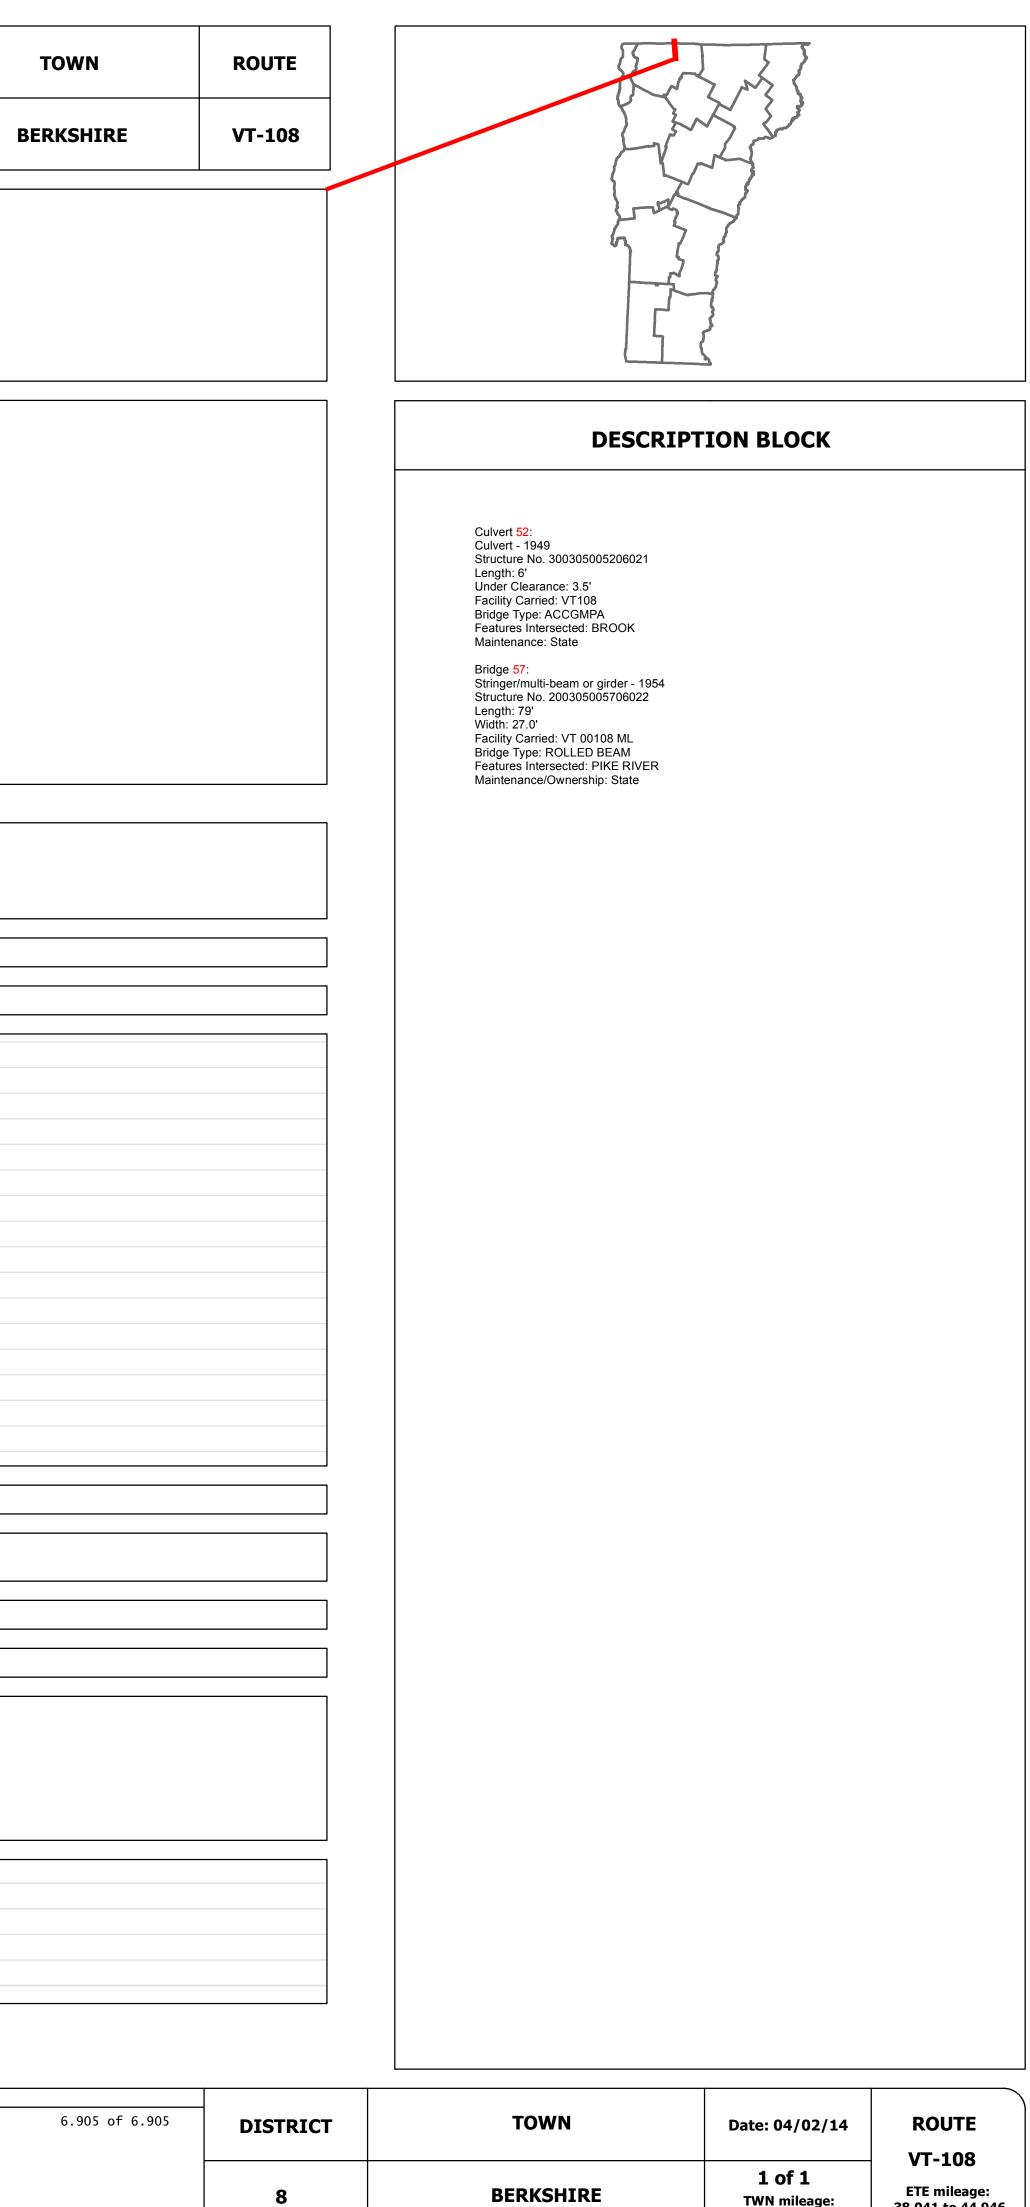

## Route Log Progr

|                                                                                  |                |                                          |                  |                                     | /                          |      |
|----------------------------------------------------------------------------------|----------------|------------------------------------------|------------------|-------------------------------------|----------------------------|------|
|                                                                                  |                |                                          | SHELDON          |                                     |                            |      |
| Base Map                                                                         |                | 7                                        |                  |                                     |                            |      |
| z/>                                                                              |                | ENOSBURG                                 |                  |                                     |                            |      |
|                                                                                  |                | n $h$                                    |                  |                                     |                            |      |
|                                                                                  |                | 6                                        |                  |                                     |                            |      |
| 1 in = 2,000 feet                                                                |                |                                          |                  | ļ                                   |                            |      |
|                                                                                  |                |                                          |                  |                                     |                            |      |
| Stick Diagram                                                                    | RG             | Ш.                                       |                  |                                     |                            |      |
| <ul> <li>Town Boundary</li> <li>- Village/UC Boundaries</li> </ul>               | ENOSBURG       | RKSHIF                                   |                  |                                     |                            |      |
| – – District Boundaries                                                          |                |                                          |                  |                                     |                            |      |
| <ul> <li>- • State/Town Highway Chan</li> <li> Divided Highway Limits</li> </ul> | ige            |                                          |                  |                                     |                            |      |
| Ghost Section Boundary     FAU Limits                                            |                |                                          | D (TH-7)         |                                     |                            |      |
| vvvv Streams                                                                     |                | 650                                      | NOBLE RD (TH-7)  |                                     |                            |      |
| <ul> <li>Town Center</li> <li>Primary Structures</li> </ul>                      |                |                                          |                  |                                     |                            |      |
| ) Secondary Structures                                                           |                | Ś                                        |                  | Giddings<br>Brook                   |                            |      |
| Stations (Feet)                                                                  |                |                                          |                  |                                     |                            |      |
| +++++ Railroad Crossings                                                         |                |                                          |                  |                                     |                            |      |
| Divided State Highway State Highway                                              |                |                                          |                  |                                     |                            |      |
| Divided Class 1 Town High                                                        | nway           |                                          |                  |                                     |                            |      |
| Class 1 Town Highway                                                             | - <b>T</b>     | 0ft<br>929                               | 3394             |                                     |                            |      |
| Julie, 1111 - 2000 FEE                                                           |                |                                          |                  |                                     |                            | Ļ    |
|                                                                                  |                | )                                        |                  |                                     |                            | 3)   |
|                                                                                  | ellane<br>dway | <b>←</b>                                 |                  | 22 24                               | ×                          |      |
| <b>Road Widths</b> Lane C                                                        | Count          | <                                        |                  |                                     |                            |      |
|                                                                                  | Base<br>base   |                                          |                  |                                     |                            |      |
|                                                                                  |                |                                          |                  |                                     |                            |      |
| Curves                                                                           |                |                                          |                  |                                     | 7 5                        |      |
| Grades                                                                           |                |                                          | -4.0 -10         | 0. <u>-9.0</u> -5.0<br>+7.0 +6.0 +9 | -8.0                       | -5.( |
|                                                                                  |                |                                          | +5.0 +4.0        | +7.0 +6.0 +9                        | 0 +7.0 +12.0+6.0           |      |
| $\left( \right)$                                                                 |                |                                          |                  |                                     |                            |      |
|                                                                                  |                |                                          |                  |                                     |                            |      |
|                                                                                  |                |                                          |                  |                                     |                            |      |
|                                                                                  |                |                                          |                  |                                     |                            |      |
|                                                                                  |                |                                          |                  |                                     |                            |      |
|                                                                                  |                |                                          |                  |                                     |                            |      |
|                                                                                  |                |                                          |                  |                                     |                            |      |
| Historic Drojosta                                                                |                |                                          |                  |                                     |                            |      |
| Historic Projects                                                                |                |                                          |                  | 1992: STP 9336( <u>1)</u> S         |                            |      |
|                                                                                  |                |                                          | 1985: RS 0303(2) |                                     |                            |      |
|                                                                                  |                | eterterterterterterterterterterterterter |                  | 1988: HMA 2965                      | *****                      |      |
|                                                                                  |                | 1978: Unknown                            |                  | 1976: Unknown                       | 1982: Unknown 1976: Unknov | wn   |
|                                                                                  |                | 1974: Unknown                            |                  | 1975: Unknown                       |                            |      |
|                                                                                  |                |                                          | A                | 1950: SA 1952: S 243(1)             |                            |      |
|                                                                                  |                |                                          |                  |                                     |                            |      |
| Maintenance Gara                                                                 | ge             |                                          |                  |                                     |                            |      |
|                                                                                  | -              |                                          |                  |                                     |                            |      |
| Traffic Counters                                                                 |                |                                          |                  |                                     | S6F309<br>S6F310 9         |      |
|                                                                                  |                |                                          |                  |                                     |                            |      |
| <b>Functional Class</b>                                                          |                |                                          |                  |                                     |                            |      |
| Speed Zone                                                                       |                |                                          |                  |                                     |                            |      |
|                                                                                  |                |                                          |                  |                                     |                            |      |
|                                                                                  | 2012           | 980                                      |                  |                                     | 590                        |      |
|                                                                                  | 2011           | 1200                                     | →                |                                     | 580                        |      |
| AADT Counts                                                                      | 2010           | 400                                      | <b>→</b>         |                                     | 560                        |      |
|                                                                                  | 2009           | <b>▲</b>                                 | <b>→</b>         |                                     | 560                        |      |
|                                                                                  | 2008           | 1400                                     | <b>→</b> ≺       |                                     | 560                        |      |
|                                                                                  |                |                                          |                  |                                     |                            |      |
| (                                                                                | 2012           |                                          |                  |                                     | O                          |      |
| Crash Locations                                                                  | 2011           |                                          |                  |                                     |                            |      |
|                                                                                  | 2010           |                                          |                  |                                     |                            |      |
|                                                                                  | 2009<br>2008   |                                          |                  |                                     |                            |      |
|                                                                                  | 2000           |                                          |                  |                                     |                            |      |