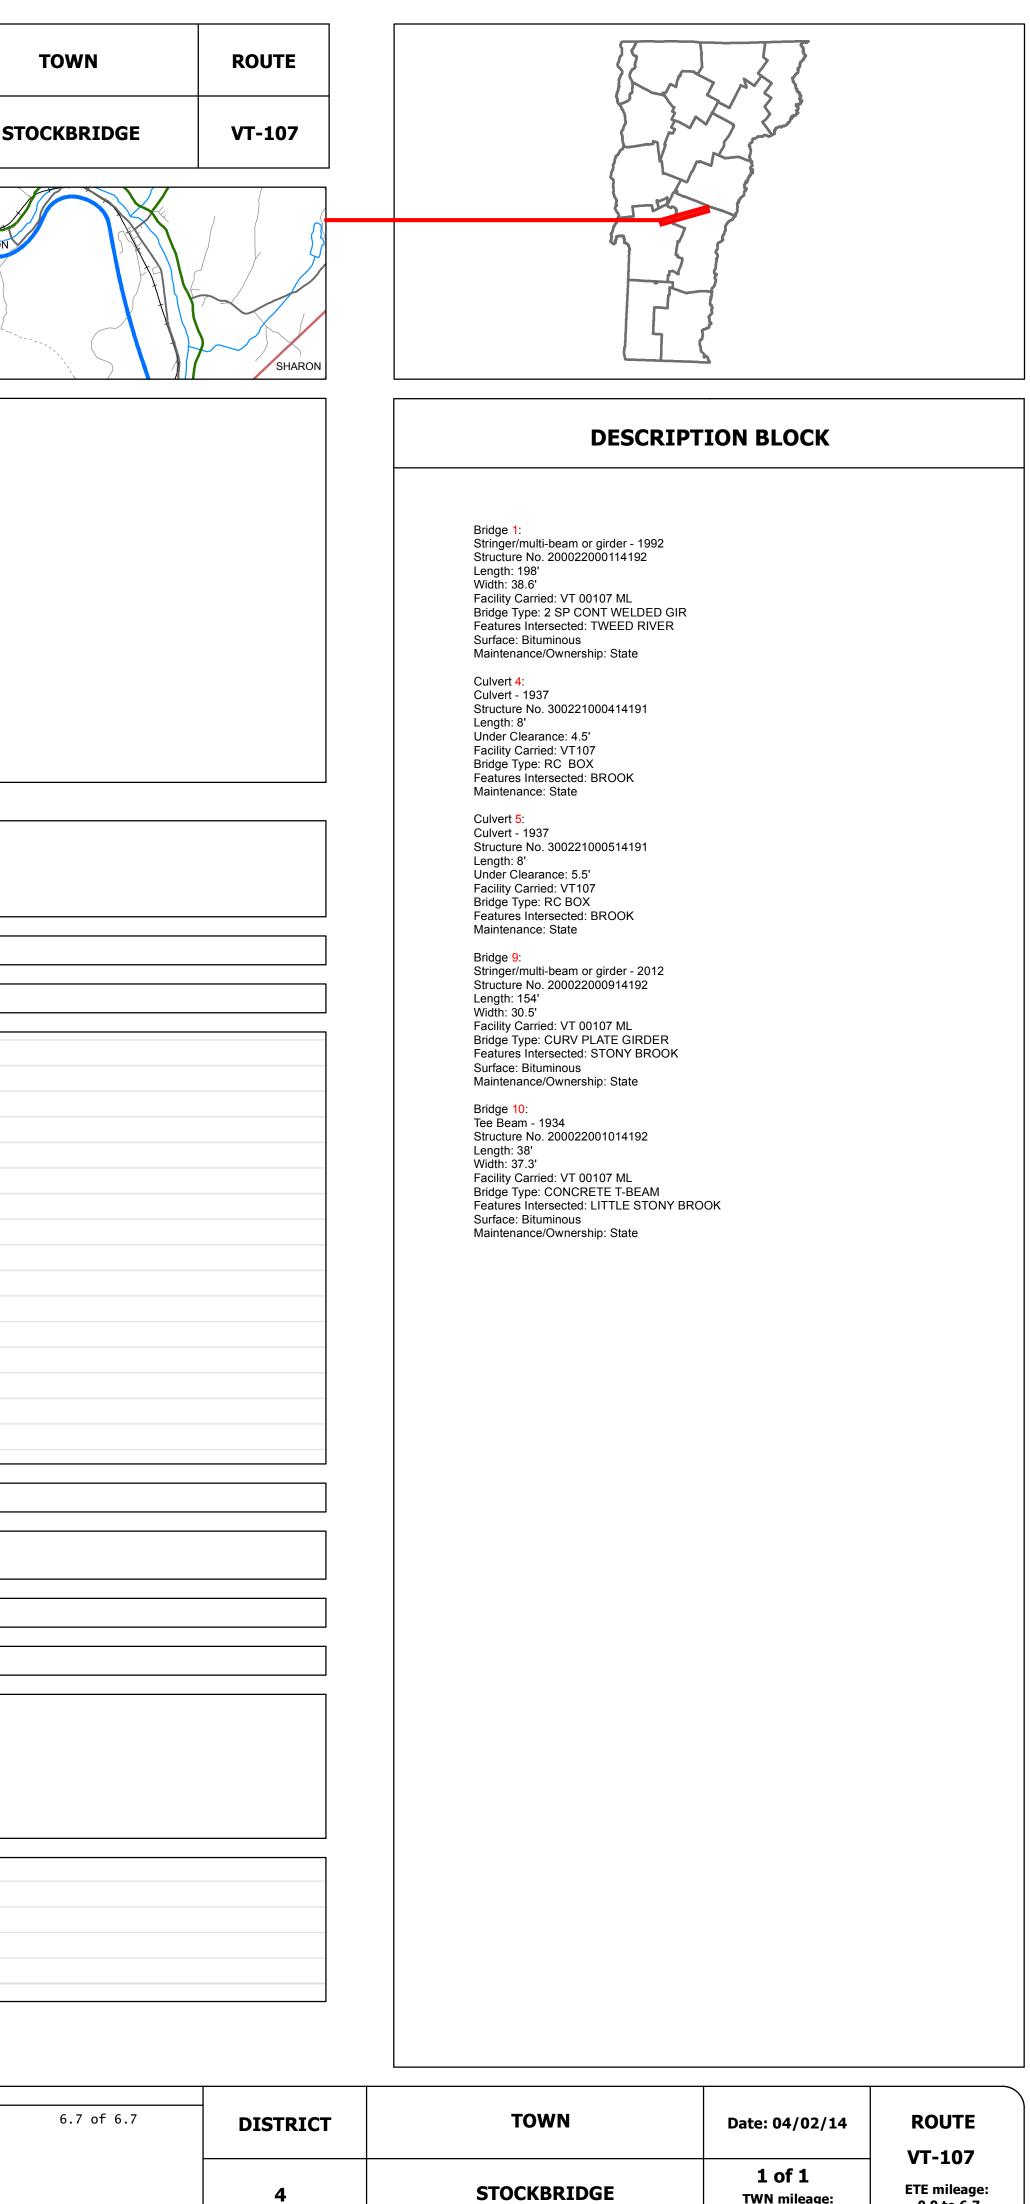

| gress endre                                                                                                                                                                                                                                                                                                                                                                                                                                                                                                                                                                                                                                                                                                                                                                                                                                                                                                                                                                                                                                                                                                                                                                                                                                                                                                                                                                                                                                                                                                                                                                                                                                                                                                                                                                                                                                                                                                                                                                                                                                                                                                                                                                                                                                                                                                                                                                                                                                                                                                                                                                                                                                                                                                                           | Contact                                           | Please Note: Errors and Omissions May Exist.4Contact the VTrans Mapping Unit with questions or concerns.4 |             |        |          |  |  |
|---------------------------------------------------------------------------------------------------------------------------------------------------------------------------------------------------------------------------------------------------------------------------------------------------------------------------------------------------------------------------------------------------------------------------------------------------------------------------------------------------------------------------------------------------------------------------------------------------------------------------------------------------------------------------------------------------------------------------------------------------------------------------------------------------------------------------------------------------------------------------------------------------------------------------------------------------------------------------------------------------------------------------------------------------------------------------------------------------------------------------------------------------------------------------------------------------------------------------------------------------------------------------------------------------------------------------------------------------------------------------------------------------------------------------------------------------------------------------------------------------------------------------------------------------------------------------------------------------------------------------------------------------------------------------------------------------------------------------------------------------------------------------------------------------------------------------------------------------------------------------------------------------------------------------------------------------------------------------------------------------------------------------------------------------------------------------------------------------------------------------------------------------------------------------------------------------------------------------------------------------------------------------------------------------------------------------------------------------------------------------------------------------------------------------------------------------------------------------------------------------------------------------------------------------------------------------------------------------------------------------------------------------------------------------------------------------------------------------------------|---------------------------------------------------|-----------------------------------------------------------------------------------------------------------|-------------|--------|----------|--|--|
| STOCKE                                                                                                                                                                                                                                                                                                                                                                                                                                                                                                                                                                                                                                                                                                                                                                                                                                                                                                                                                                                                                                                                                                                                                                                                                                                                                                                                                                                                                                                                                                                                                                                                                                                                                                                                                                                                                                                                                                                                                                                                                                                                                                                                                                                                                                                                                                                                                                                                                                                                                                                                                                                                                                                                                                                                | BRIDGE                                            | BARNARD                                                                                                   |             |        | ROYALTON |  |  |
| (0) Stony<br>Brook<br>(0) Brook<br>(0) Stony<br>Brook<br>(0) Stony<br>Brook                                                                                                                                                                                                                                                                                                                                                                                                                                                                                                                                                                                                                                                                                                                                                                                                                                                                                                                                                                                                                                                                                                                                                                                                                                                                                                                                                                                                                                                                                                                                                                                                                                                                                                                                                                                                                                                                                                                                                                                                                                                                                                                                                                                                                                                                                                                                                                                                                                                                                                                                                                                                                                                           | Gaysville<br>(CH1) Is soon                        | Dec                                                                                                       | STOCKBRIDGE | BETHEL |          |  |  |
| 3<br>17452<br>19802<br>17452<br>17452<br>17452<br>17452<br>17452<br>17452<br>17452<br>17452<br>17452<br>17452<br>17452<br>17452<br>17452<br>17452<br>17452<br>17452<br>17452<br>17452<br>17452<br>17452<br>17452<br>17452<br>17452<br>17452<br>17452<br>17452<br>17452<br>17452<br>17452<br>17452<br>17452<br>17452<br>17452<br>17452<br>17452<br>17452<br>17452<br>17452<br>17452<br>17452<br>17452<br>17452<br>17452<br>17452<br>17452<br>17452<br>17452<br>17452<br>17452<br>17452<br>17452<br>17452<br>17452<br>17452<br>17452<br>17452<br>17452<br>17452<br>17452<br>17452<br>17452<br>17452<br>17452<br>17452<br>17452<br>17452<br>17452<br>17452<br>17452<br>17452<br>17752<br>17452<br>17452<br>17452<br>17452<br>17452<br>17452<br>17452<br>17452<br>17452<br>17452<br>17452<br>17452<br>17452<br>17452<br>17452<br>17752<br>17752<br>17752<br>17752<br>17752<br>17752<br>17752<br>17752<br>17752<br>17752<br>17752<br>17752<br>17752<br>17752<br>17752<br>17752<br>17752<br>17752<br>17752<br>17752<br>17752<br>17752<br>17752<br>17752<br>17752<br>17752<br>17752<br>17752<br>17752<br>17752<br>17752<br>17752<br>17752<br>17752<br>17752<br>17752<br>17752<br>17752<br>17752<br>17752<br>17752<br>17752<br>17752<br>17752<br>17752<br>17752<br>17752<br>17752<br>17752<br>17752<br>17752<br>17752<br>17752<br>17752<br>17752<br>17752<br>17752<br>17752<br>17752<br>17752<br>17752<br>17752<br>17752<br>17752<br>17752<br>17752<br>17752<br>17752<br>17752<br>17752<br>17752<br>17752<br>17752<br>17752<br>17752<br>17752<br>17752<br>17752<br>17752<br>17752<br>17752<br>17752<br>17752<br>17752<br>17752<br>17752<br>17752<br>17752<br>17752<br>17752<br>17752<br>17752<br>17752<br>17752<br>17752<br>17752<br>17752<br>17752<br>17752<br>17752<br>17752<br>17752<br>17752<br>17752<br>17752<br>17752<br>17752<br>17752<br>17752<br>17752<br>17752<br>17752<br>17752<br>17752<br>17752<br>17752<br>17752<br>17752<br>17752<br>17752<br>17752<br>17752<br>17752<br>17752<br>17752<br>17752<br>17752<br>17752<br>17752<br>17752<br>17752<br>17752<br>17752<br>17752<br>17752<br>17752<br>17752<br>17752<br>17752<br>17752<br>17752<br>17752<br>17752<br>17752<br>17752<br>17752<br>17752<br>17752<br>17752<br>17752<br>17752<br>17752<br>17752<br>17752<br>17752<br>17752<br>17752<br>17752<br>17752<br>17752<br>17752<br>17752<br>17752<br>17752<br>17752<br>17752<br>17752<br>17752<br>17752<br>17752<br>17752<br>17752<br>17752<br>17752<br>17752<br>17752<br>17752<br>17752<br>17752<br>17752<br>17752<br>17752<br>17752<br>17752<br>17752<br>17752<br>17752<br>17752<br>17752<br>17752<br>17752<br>17752<br>17752<br>17752<br>17752<br>17752<br>17752<br>17752<br>17752<br>17752<br>17752<br>17752<br>17752<br>17752 |                                                   | 20                                                                                                        | 6           |        |          |  |  |
| $26$ $2$ $3^{\circ} P.M. B.C.$ $24^{\circ} Gravel$ $12^{\circ}$ $4$ $4$ $4$ $4$ $4$ $4$ $4$ $4$ $4$ $4$                                                                                                                                                                                                                                                                                                                                                                                                                                                                                                                                                                                                                                                                                                                                                                                                                                                                                                                                                                                                                                                                                                                                                                                                                                                                                                                                                                                                                                                                                                                                                                                                                                                                                                                                                                                                                                                                                                                                                                                                                                                                                                                                                                                                                                                                                                                                                                                                                                                                                                                                                                                                                               | 20" Gravel                                        | 22<br>***********************************                                                                 | 8"<br>      |        |          |  |  |
|                                                                                                                                                                                                                                                                                                                                                                                                                                                                                                                                                                                                                                                                                                                                                                                                                                                                                                                                                                                                                                                                                                                                                                                                                                                                                                                                                                                                                                                                                                                                                                                                                                                                                                                                                                                                                                                                                                                                                                                                                                                                                                                                                                                                                                                                                                                                                                                                                                                                                                                                                                                                                                                                                                                                       |                                                   |                                                                                                           |             |        |          |  |  |
| 1980: FR 02<br>1980: FR 02<br>1979: TQF 022-1(6)S                                                                                                                                                                                                                                                                                                                                                                                                                                                                                                                                                                                                                                                                                                                                                                                                                                                                                                                                                                                                                                                                                                                                                                                                                                                                                                                                                                                                                                                                                                                                                                                                                                                                                                                                                                                                                                                                                                                                                                                                                                                                                                                                                                                                                                                                                                                                                                                                                                                                                                                                                                                                                                                                                     | 2-1(8)S<br>1982: F 022-1(11)S                     | 1997: STP 9508(1)S<br>1981: FR 022-1<br>1975: Unkno                                                       |             |        |          |  |  |
| 1964: ST 22-1-N<br>1-B Exit 1937: FAP 101-B Exit 1934: ST 1<br>1930: FAP 101-B<br>District 4 - Royalton Garage                                                                                                                                                                                                                                                                                                                                                                                                                                                                                                                                                                                                                                                                                                                                                                                                                                                                                                                                                                                                                                                                                                                                                                                                                                                                                                                                                                                                                                                                                                                                                                                                                                                                                                                                                                                                                                                                                                                                                                                                                                                                                                                                                                                                                                                                                                                                                                                                                                                                                                                                                                                                                        | 1963: F 022-1( <u>1</u> )<br>01-S 1935: NRH 101-H | 1928                                                                                                      | APP 249/32  |        |          |  |  |
| S6Y170                                                                                                                                                                                                                                                                                                                                                                                                                                                                                                                                                                                                                                                                                                                                                                                                                                                                                                                                                                                                                                                                                                                                                                                                                                                                                                                                                                                                                                                                                                                                                                                                                                                                                                                                                                                                                                                                                                                                                                                                                                                                                                                                                                                                                                                                                                                                                                                                                                                                                                                                                                                                                                                                                                                                |                                                   |                                                                                                           | S6Y171      |        |          |  |  |
| 3400<br>3400<br>3400<br>3400                                                                                                                                                                                                                                                                                                                                                                                                                                                                                                                                                                                                                                                                                                                                                                                                                                                                                                                                                                                                                                                                                                                                                                                                                                                                                                                                                                                                                                                                                                                                                                                                                                                                                                                                                                                                                                                                                                                                                                                                                                                                                                                                                                                                                                                                                                                                                                                                                                                                                                                                                                                                                                                                                                          | →<br>→<br>→                                       | 3800<br>3800<br>3800                                                                                      |             |        |          |  |  |
| 3400<br>3400                                                                                                                                                                                                                                                                                                                                                                                                                                                                                                                                                                                                                                                                                                                                                                                                                                                                                                                                                                                                                                                                                                                                                                                                                                                                                                                                                                                                                                                                                                                                                                                                                                                                                                                                                                                                                                                                                                                                                                                                                                                                                                                                                                                                                                                                                                                                                                                                                                                                                                                                                                                                                                                                                                                          | →                                                 | 3700<br>3500                                                                                              |             |        |          |  |  |
|                                                                                                                                                                                                                                                                                                                                                                                                                                                                                                                                                                                                                                                                                                                                                                                                                                                                                                                                                                                                                                                                                                                                                                                                                                                                                                                                                                                                                                                                                                                                                                                                                                                                                                                                                                                                                                                                                                                                                                                                                                                                                                                                                                                                                                                                                                                                                                                                                                                                                                                                                                                                                                                                                                                                       |                                                   |                                                                                                           |             |        |          |  |  |