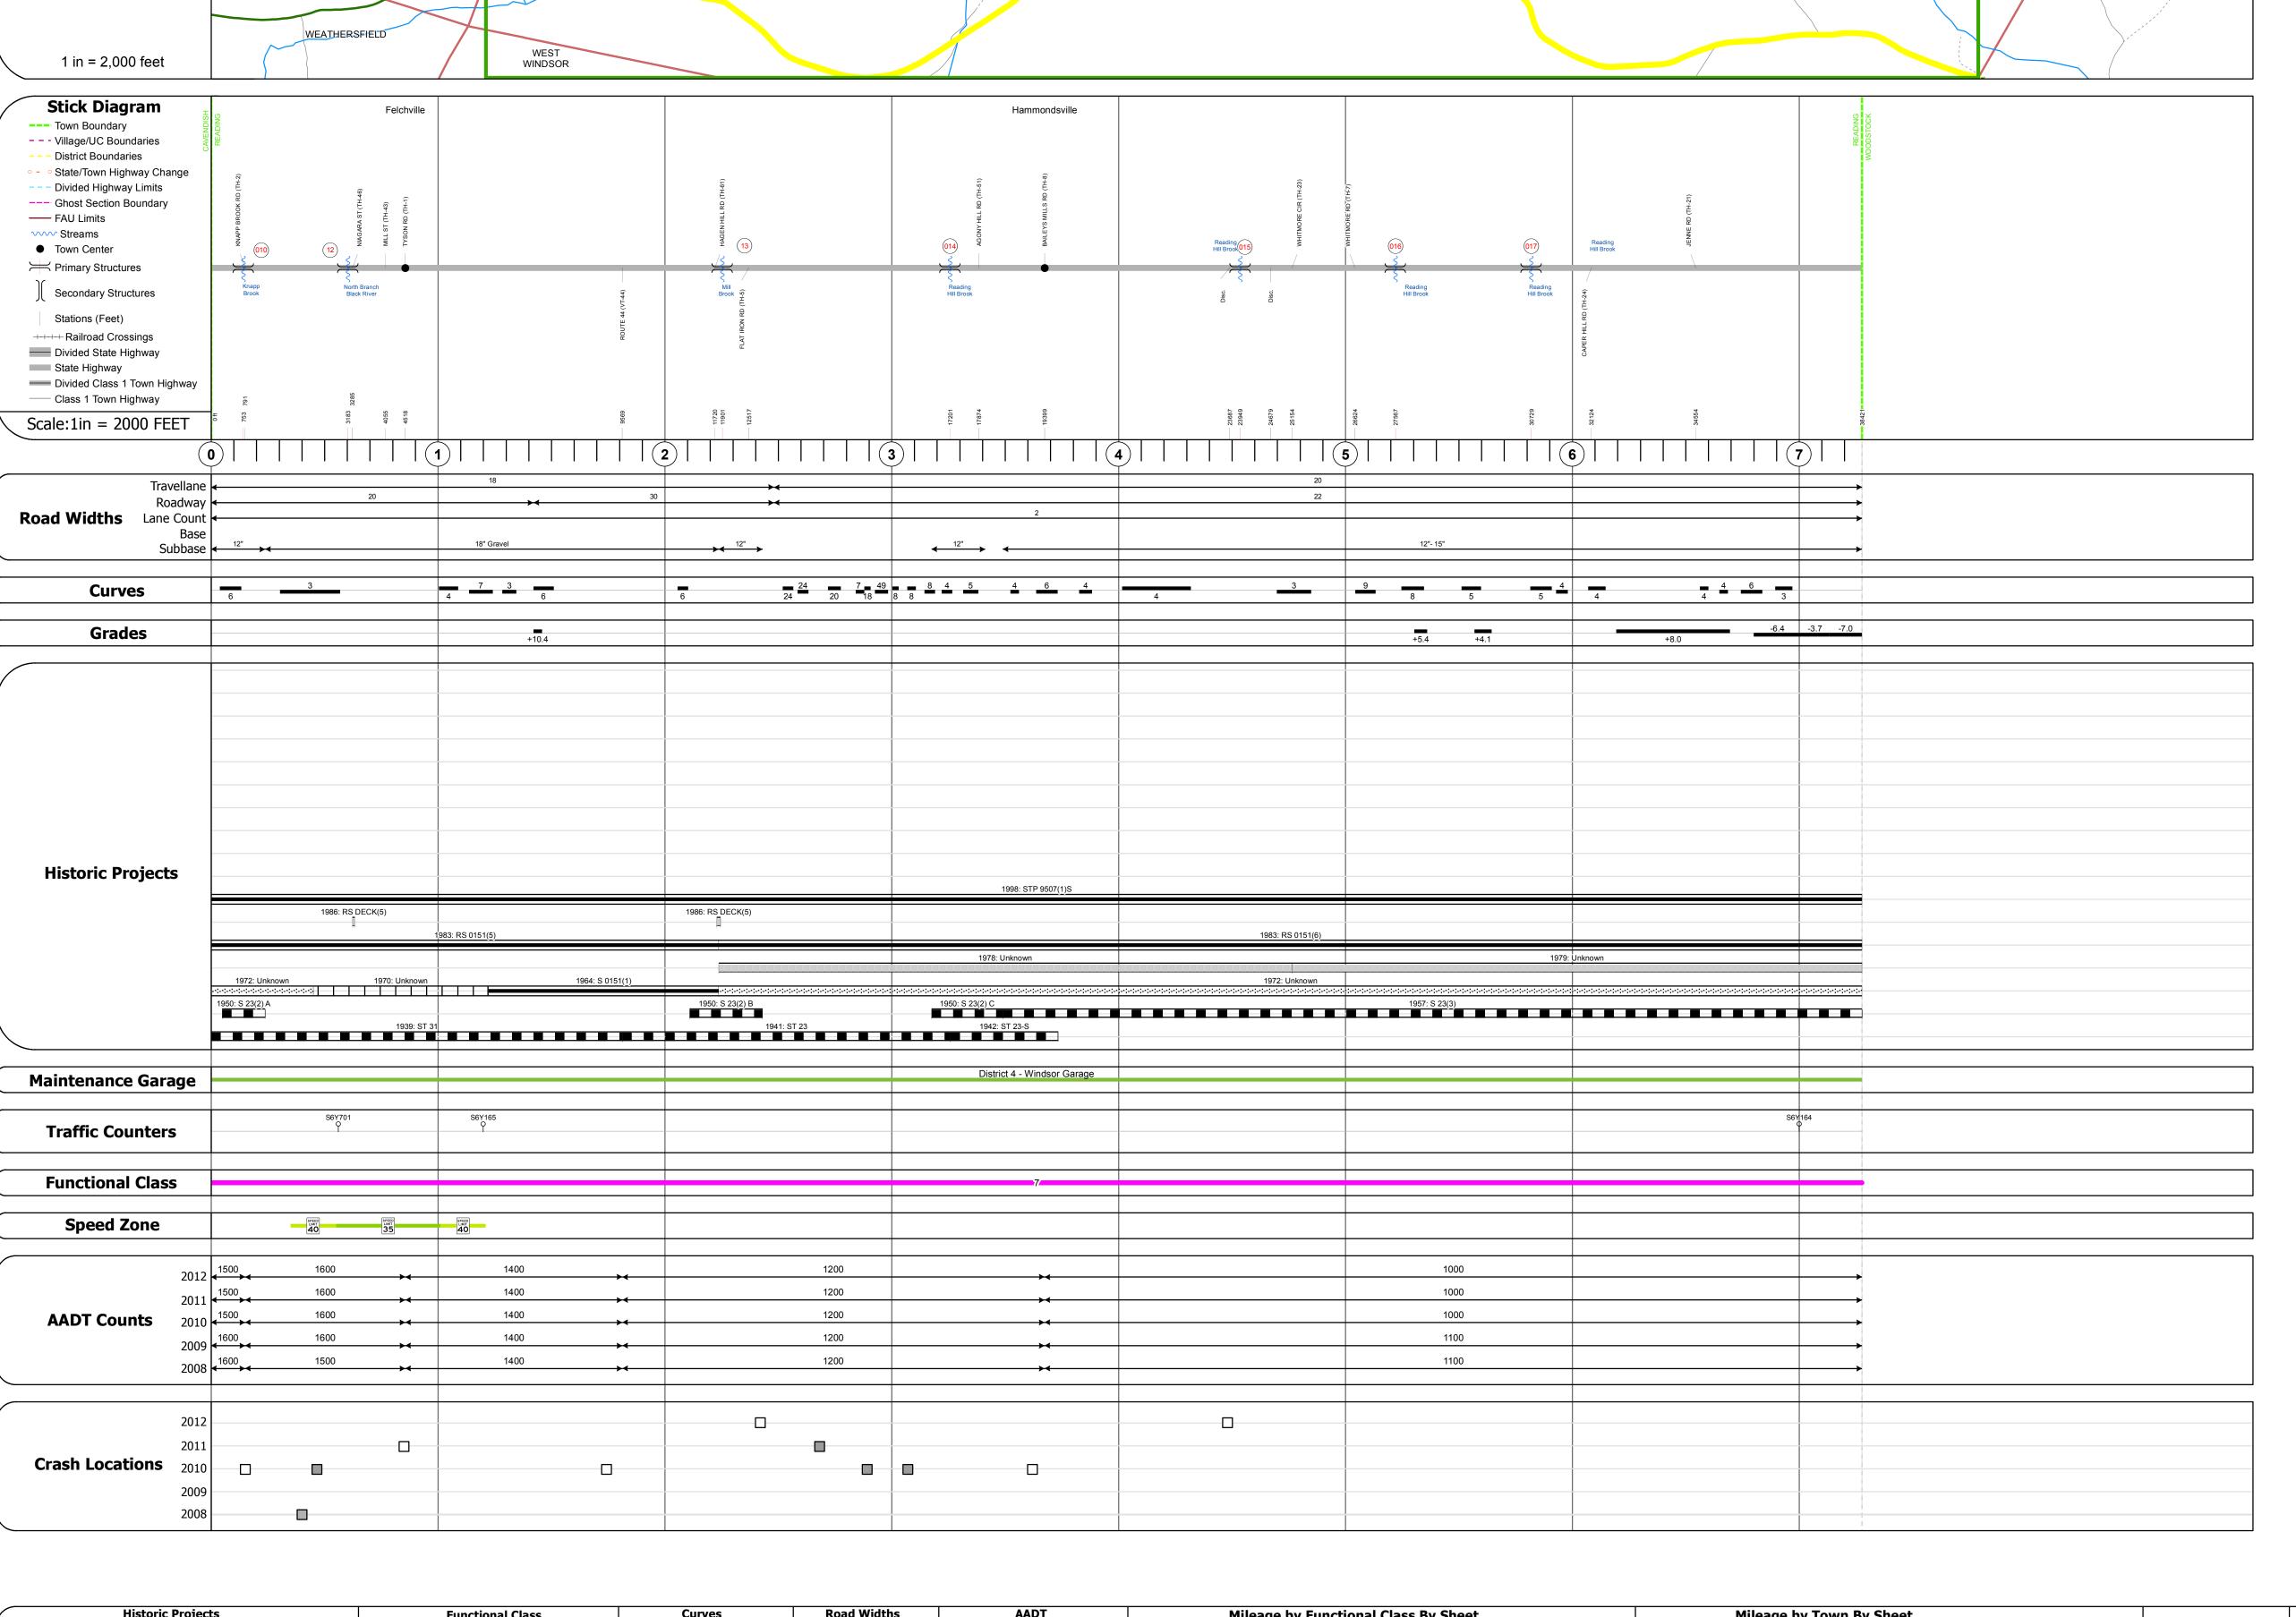

## **Route Log Progress Chart**

**DRAFT** Please Note: Errors and Omissions May Exist. Contact the VTrans Mapping Unit with questions or concerns.

**DISTRICT TOWN ROUTE** VT-106 **READING** 

WOODSTOCK

## **DESCRIPTION BLOCK**

Bridge <mark>10</mark>: Slab - 1950 Structure No. 300151001014141 Length: 18' Width: 30.6' Under Clearance: 7.0' Facility Carried: VT106 Bridge Type: CONCRETE SLAB Features Intersected: KNAPP BROOK Surface: Bituminous Maintenance: State

Stringer/multi-beam or girder - 1940 Structure No. 200151001214142 Length: 54' Width: 27.0' Facility Carried: VT 00106 ML Bridge Type: ROLLED BEAM Features Intersected: N. BR. BLACK RIVER Surface: Bituminous Maintenance/Ownership: State

Stringer/multi-beam or girder - 1949 Structure No. 200151001314142 Length: 89' Width: 29.9' Facility Carried: VT 00106 ML Bridge Type: ROLLED BEAM Features Intersected: MILL BROOK Surface: Bituminous Maintenance/Ownership: State

Bridge <mark>14</mark>: Slab - 1949 Structure No. 300106001414141 Length: 20' Width: 30.6' Under Clearance: 6.0' Facility Carried: VT106 Bridge Type: CONCRETE SLAB Features Intersected: READING HILL BROOK Surface: Bituminous Maintenance: State Culvert 15:

Structure No. 300151001514141 Length: 14' Under Clearance: 8.0' Facility Carried: VT106 Bridge Type: MULTIPLATE PIPE ARCH Features Intersected: READING HILL BROOK Maintenance: State

Culvert 16:

Culvert - 1957 Structure No. 300151001614141 Length: 14' Under Clearance: 6.0' Facility Carried: VT106 Bridge Type: MULTIPLATE ARCH Features Intersected: READING HILL BROOK Maintenance: State

Culvert - 1957 Structure No. 300151001714141 Length: 8' Under Clearance: 8.0' Facility Carried: VT106 Bridge Type: MULTIPLATE PIPE Features Intersected: READING HILL BROOK Maintenance: State

READING

|    | Mileage by Functional Class By Sheet |        |          |
|----|--------------------------------------|--------|----------|
| 01 | 51 7 - Rural - Major Collector       |        | 7.277    |
|    |                                      |        |          |
|    | Total Mi                             | leage: | 7.277 mi |
|    |                                      |        |          |

|    | by Town By Sheet        | Mileage             |  |  |
|----|-------------------------|---------------------|--|--|
| DI | 7.277 of 7.277          | READING - V106-1414 |  |  |
|    |                         |                     |  |  |
|    |                         |                     |  |  |
|    |                         |                     |  |  |
|    |                         |                     |  |  |
|    | Total Mileage: 7.277 mi |                     |  |  |
|    |                         |                     |  |  |

**ROUTE** 

**VT-106** 

ETE mileage:

11.453 to 18.73