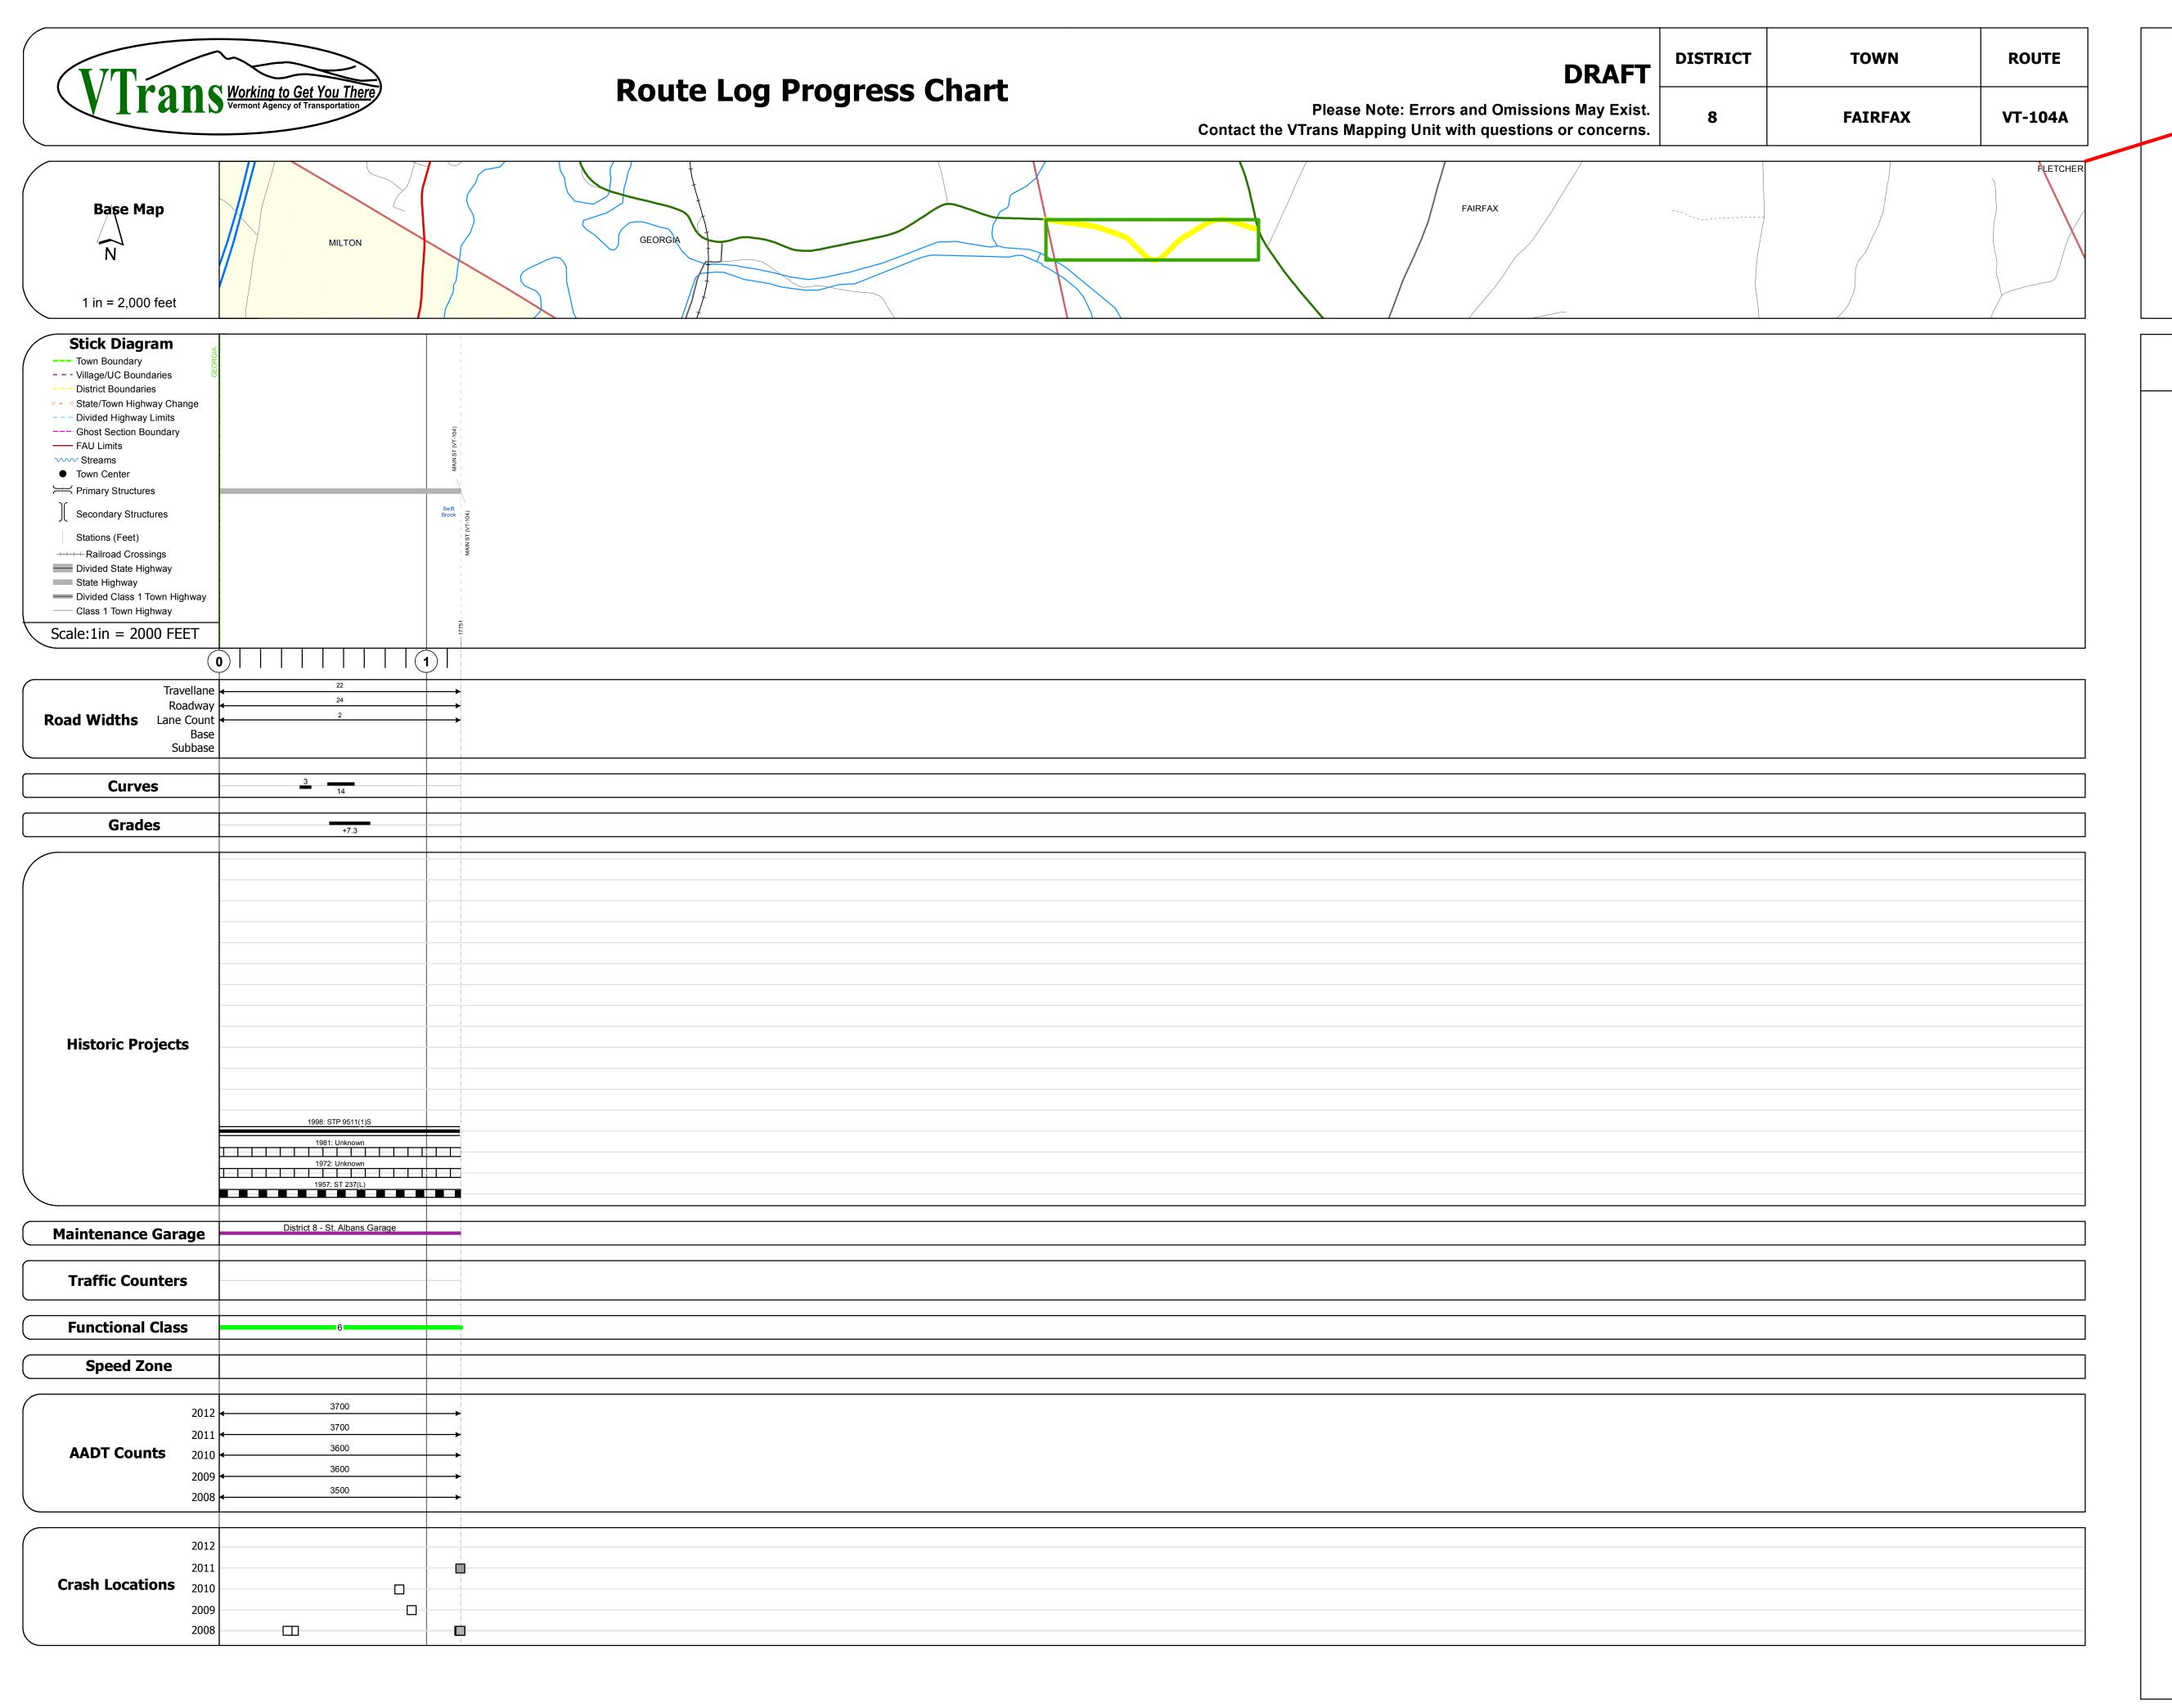

| Historic Projects                                                                                                 | Functional Class                                                                                                                                                                                                                                                                                                                                                                                                                                                                                                                                                                                                                                                                                                                                                                                                                                                                                                                                                                                                                                                                                                                                                                                                                                                                                                                                                                                                                                                                                                                                                                                                                                                                                                                                                                                                                                                                                                                                                                                                                                                                                                              | Curves               | Road Widths      | AADT                       | Mileage by Functional Class By Sheet |                       | Mileage by Town By Sheet |          |         |                |                |
|-------------------------------------------------------------------------------------------------------------------|-------------------------------------------------------------------------------------------------------------------------------------------------------------------------------------------------------------------------------------------------------------------------------------------------------------------------------------------------------------------------------------------------------------------------------------------------------------------------------------------------------------------------------------------------------------------------------------------------------------------------------------------------------------------------------------------------------------------------------------------------------------------------------------------------------------------------------------------------------------------------------------------------------------------------------------------------------------------------------------------------------------------------------------------------------------------------------------------------------------------------------------------------------------------------------------------------------------------------------------------------------------------------------------------------------------------------------------------------------------------------------------------------------------------------------------------------------------------------------------------------------------------------------------------------------------------------------------------------------------------------------------------------------------------------------------------------------------------------------------------------------------------------------------------------------------------------------------------------------------------------------------------------------------------------------------------------------------------------------------------------------------------------------------------------------------------------------------------------------------------------------|----------------------|------------------|----------------------------|--------------------------------------|-----------------------|--------------------------|----------|---------|----------------|----------------|
| Retreatment Bituminous Gravel                                                                                     | ├── <del>+</del> 1 <b>──</b> ─ 7 <b>──</b> ─ 12 <b>──</b> ─ 17                                                                                                                                                                                                                                                                                                                                                                                                                                                                                                                                                                                                                                                                                                                                                                                                                                                                                                                                                                                                                                                                                                                                                                                                                                                                                                                                                                                                                                                                                                                                                                                                                                                                                                                                                                                                                                                                                                                                                                                                                                                                | curve left           | <b>←</b> (ft)    | (count)                    | 023-1 6 - Rural - Minor Arterial     | 1.165 FAIRFAX -       | V104A0604 1.165 of 1.165 | DISTRICT | TOWN    | Date: 04/02/14 | ROUTE          |
| Resurface Concrete  Bituminous  Macadam  Macadam                                                                  | 2 8 14 19                                                                                                                                                                                                                                                                                                                                                                                                                                                                                                                                                                                                                                                                                                                                                                                                                                                                                                                                                                                                                                                                                                                                                                                                                                                                                                                                                                                                                                                                                                                                                                                                                                                                                                                                                                                                                                                                                                                                                                                                                                                                                                                     | curve right          |                  |                            |                                      |                       |                          | DISTRICT |         | Date: 04/02/14 |                |
| Bituminous Mix  Cold Plans and                                                                                    | 6 —— 11 —— 16                                                                                                                                                                                                                                                                                                                                                                                                                                                                                                                                                                                                                                                                                                                                                                                                                                                                                                                                                                                                                                                                                                                                                                                                                                                                                                                                                                                                                                                                                                                                                                                                                                                                                                                                                                                                                                                                                                                                                                                                                                                                                                                 | Grades               | Traffic Counters | Crash Locations            |                                      |                       |                          |          |         | 1 of 1         | VT-104A        |
| Skinny Mix  Bituminous Seal  Cold Plane and Bituminous Concrete  Reclaimed Base and Bituminous Concrete  Concrete | Speed Zones                                                                                                                                                                                                                                                                                                                                                                                                                                                                                                                                                                                                                                                                                                                                                                                                                                                                                                                                                                                                                                                                                                                                                                                                                                                                                                                                                                                                                                                                                                                                                                                                                                                                                                                                                                                                                                                                                                                                                                                                                                                                                                                   | grade up             | (counter ID)     | Fatal Property Damage Only |                                      |                       |                          |          | FAIRFAX | 1011           | ETE mileage:   |
| Bituminous Seal Concrete Concrete                                                                                 | SPEED | ─ <b></b> grade down | Y                | Injury Unknown Crash Type  |                                      |                       |                          | •        | LAIKLAX | TWN mileage:   | 3.362 to 4.527 |
| Concrete                                                                                                          | 25 30 35 40 45 50 55 60 65                                                                                                                                                                                                                                                                                                                                                                                                                                                                                                                                                                                                                                                                                                                                                                                                                                                                                                                                                                                                                                                                                                                                                                                                                                                                                                                                                                                                                                                                                                                                                                                                                                                                                                                                                                                                                                                                                                                                                                                                                                                                                                    |                      |                  |                            | Tot                                  | tal Mileage: 1.165 mi | Total Mileage: 1.165 mi  |          |         | 0.0 to 1.165   |                |