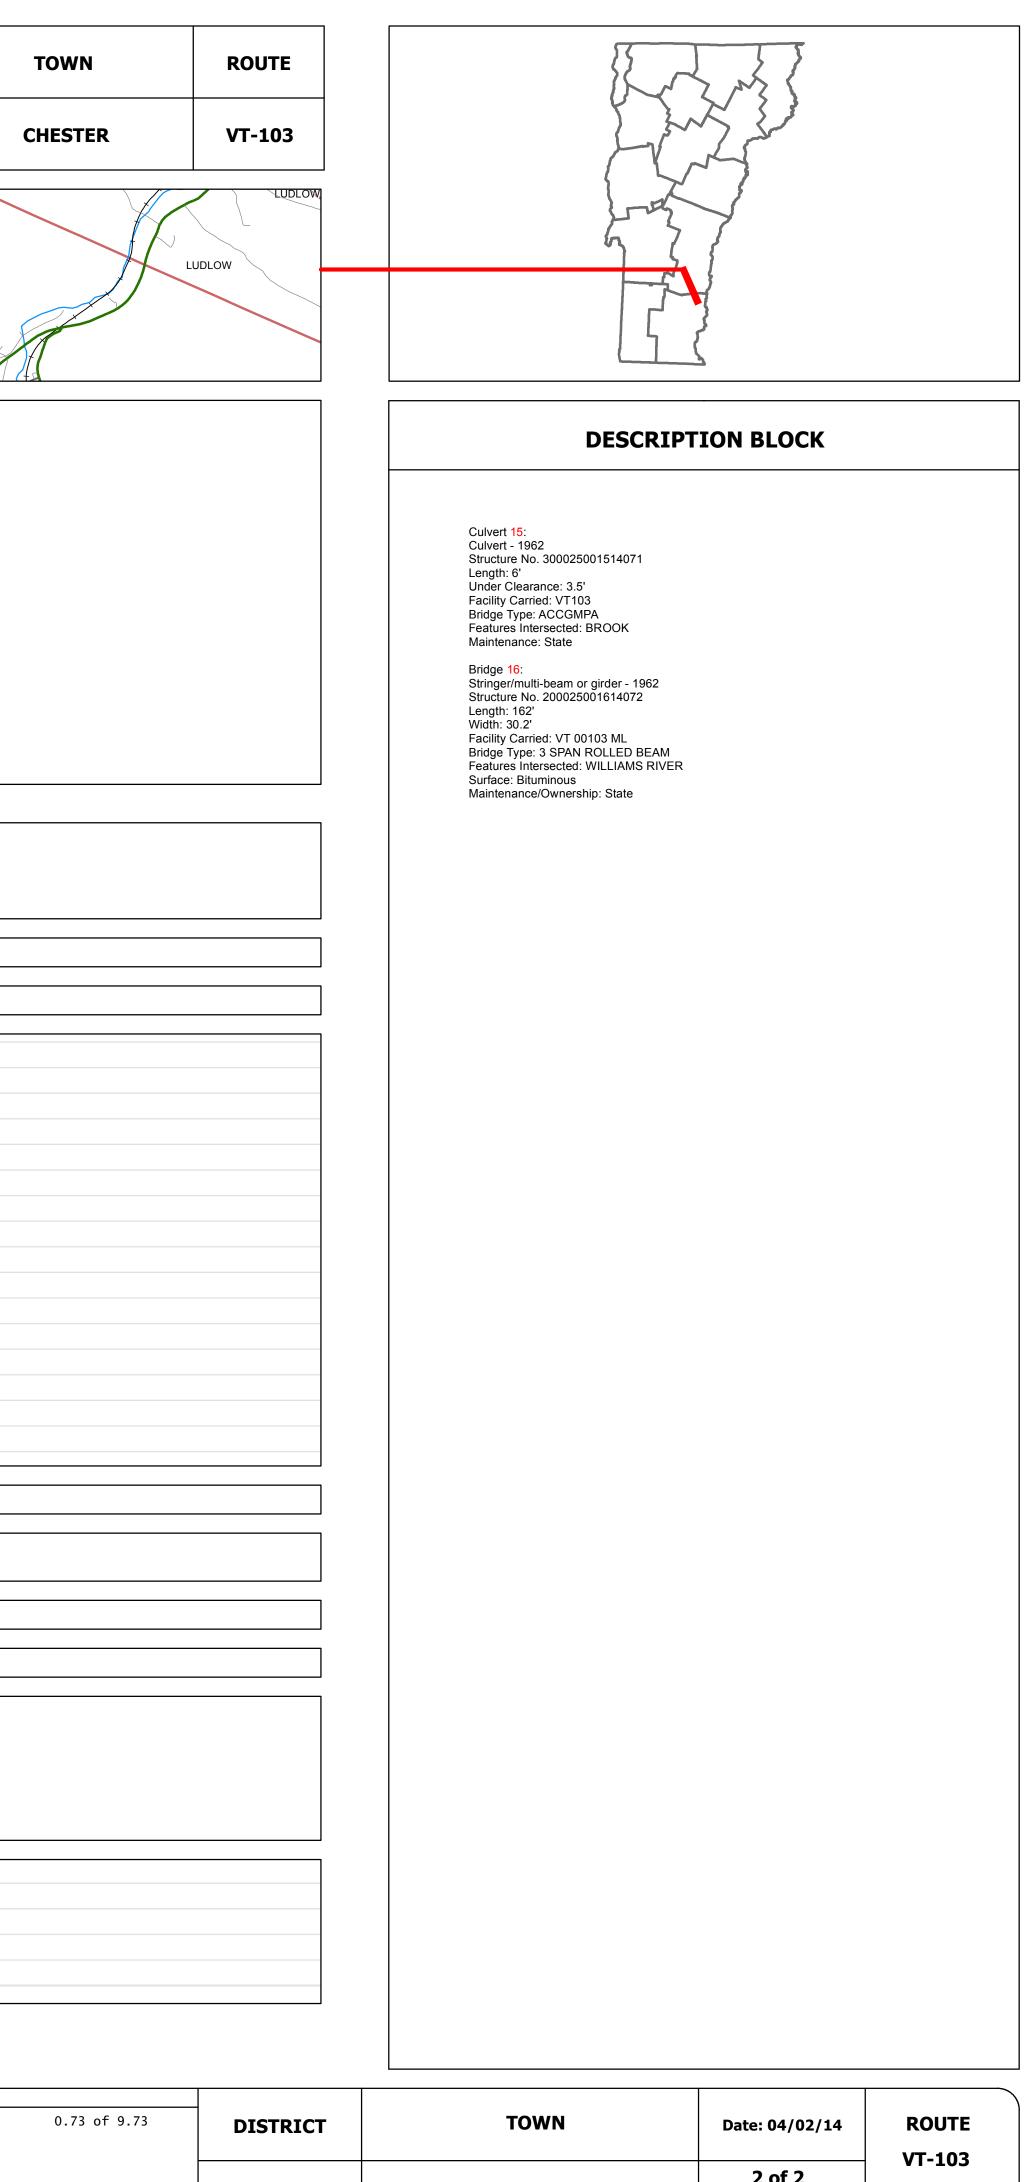

| VTrans                                                                          | Working to Get You There<br>Vermont Agency of Transportation                                                                             | Route Log Prog |
|---------------------------------------------------------------------------------|------------------------------------------------------------------------------------------------------------------------------------------|----------------|
| Base Map                                                                        |                                                                                                                                          | GRAFTON        |
| 1 in = 0.75 miles                                                               |                                                                                                                                          | SPRINGELELD    |
| Stick Diagram                                                                   |                                                                                                                                          |                |
| <ul> <li>Town Boundary</li> <li>- Village/UC Boundaries</li> </ul>              | CHESTER                                                                                                                                  |                |
| <ul> <li> District Boundaries</li> <li>- • State/Town Highway Change</li> </ul> | 5                                                                                                                                        |                |
| – – – Divided Highway Limits                                                    | (6-H1) c                                                                                                                                 |                |
| Ghost Section Boundary     FAU Limits                                           | MOKESHIRE RD (TH-9)                                                                                                                      |                |
| <ul><li>Streams</li><li>Town Center</li></ul>                                   | 015 <sup>BY</sup> OV <sup>S</sup> (16)                                                                                                   |                |
| Hrimary Structures                                                              |                                                                                                                                          |                |
| ) Secondary Structures                                                          | > Villiams<br>River                                                                                                                      |                |
| Stations (Feet)                                                                 |                                                                                                                                          |                |
| -+-+-+ Railroad Crossings Divided State Highway                                 |                                                                                                                                          |                |
| State Highway Divided Class 1 Town Highway                                      |                                                                                                                                          |                |
| Class 1 Town Highway                                                            | ς, τ. ¢                                                                                                                                  |                |
| Scale:1in = 2000 FEET                                                           | 48335<br>49891<br>50479<br>51374                                                                                                         |                |
|                                                                                 |                                                                                                                                          |                |
| Travellane -                                                                    | 24                                                                                                                                       |                |
| Roadway -<br>Road Widths Lane Count -                                           | $\begin{array}{c ccccccccccccccccccccccccccccccccccc$                                                                                    |                |
| Base -                                                                          | 3" Cr. Stone<br>20" Crushed Gravel                                                                                                       |                |
| Subbase -                                                                       | →                                                                                                                                        |                |
| Curves                                                                          |                                                                                                                                          |                |
| Crades                                                                          |                                                                                                                                          |                |
| Grades                                                                          |                                                                                                                                          |                |
| Historic Projects                                                               | 2007: NH 2326(1)<br>1982: F 025-1(22)S<br>1962: F 025-1(8)<br>1957: APP 20/57<br>1954: F 54(3) Approa<br>1931: Unknown<br>1926: FAP 54-B | ch             |
| Maintenance Garage                                                              | District 3 - Ludlow Garage                                                                                                               |                |
| Traffic Counters                                                                |                                                                                                                                          |                |
| Functional Class                                                                | 2                                                                                                                                        |                |
|                                                                                 |                                                                                                                                          |                |
| Speed Zone                                                                      |                                                                                                                                          |                |
|                                                                                 | 5200                                                                                                                                     |                |
| 2012 -<br>2011 -                                                                | 5200                                                                                                                                     |                |
| AADT Counts 2010                                                                | 5100                                                                                                                                     |                |
| 2009 -                                                                          | 5000                                                                                                                                     |                |
| 2008 -                                                                          | 4900                                                                                                                                     |                |
| I                                                                               |                                                                                                                                          |                |
| I                                                                               |                                                                                                                                          |                |
| 2012                                                                            |                                                                                                                                          |                |
| 2011                                                                            |                                                                                                                                          |                |
|                                                                                 |                                                                                                                                          |                |