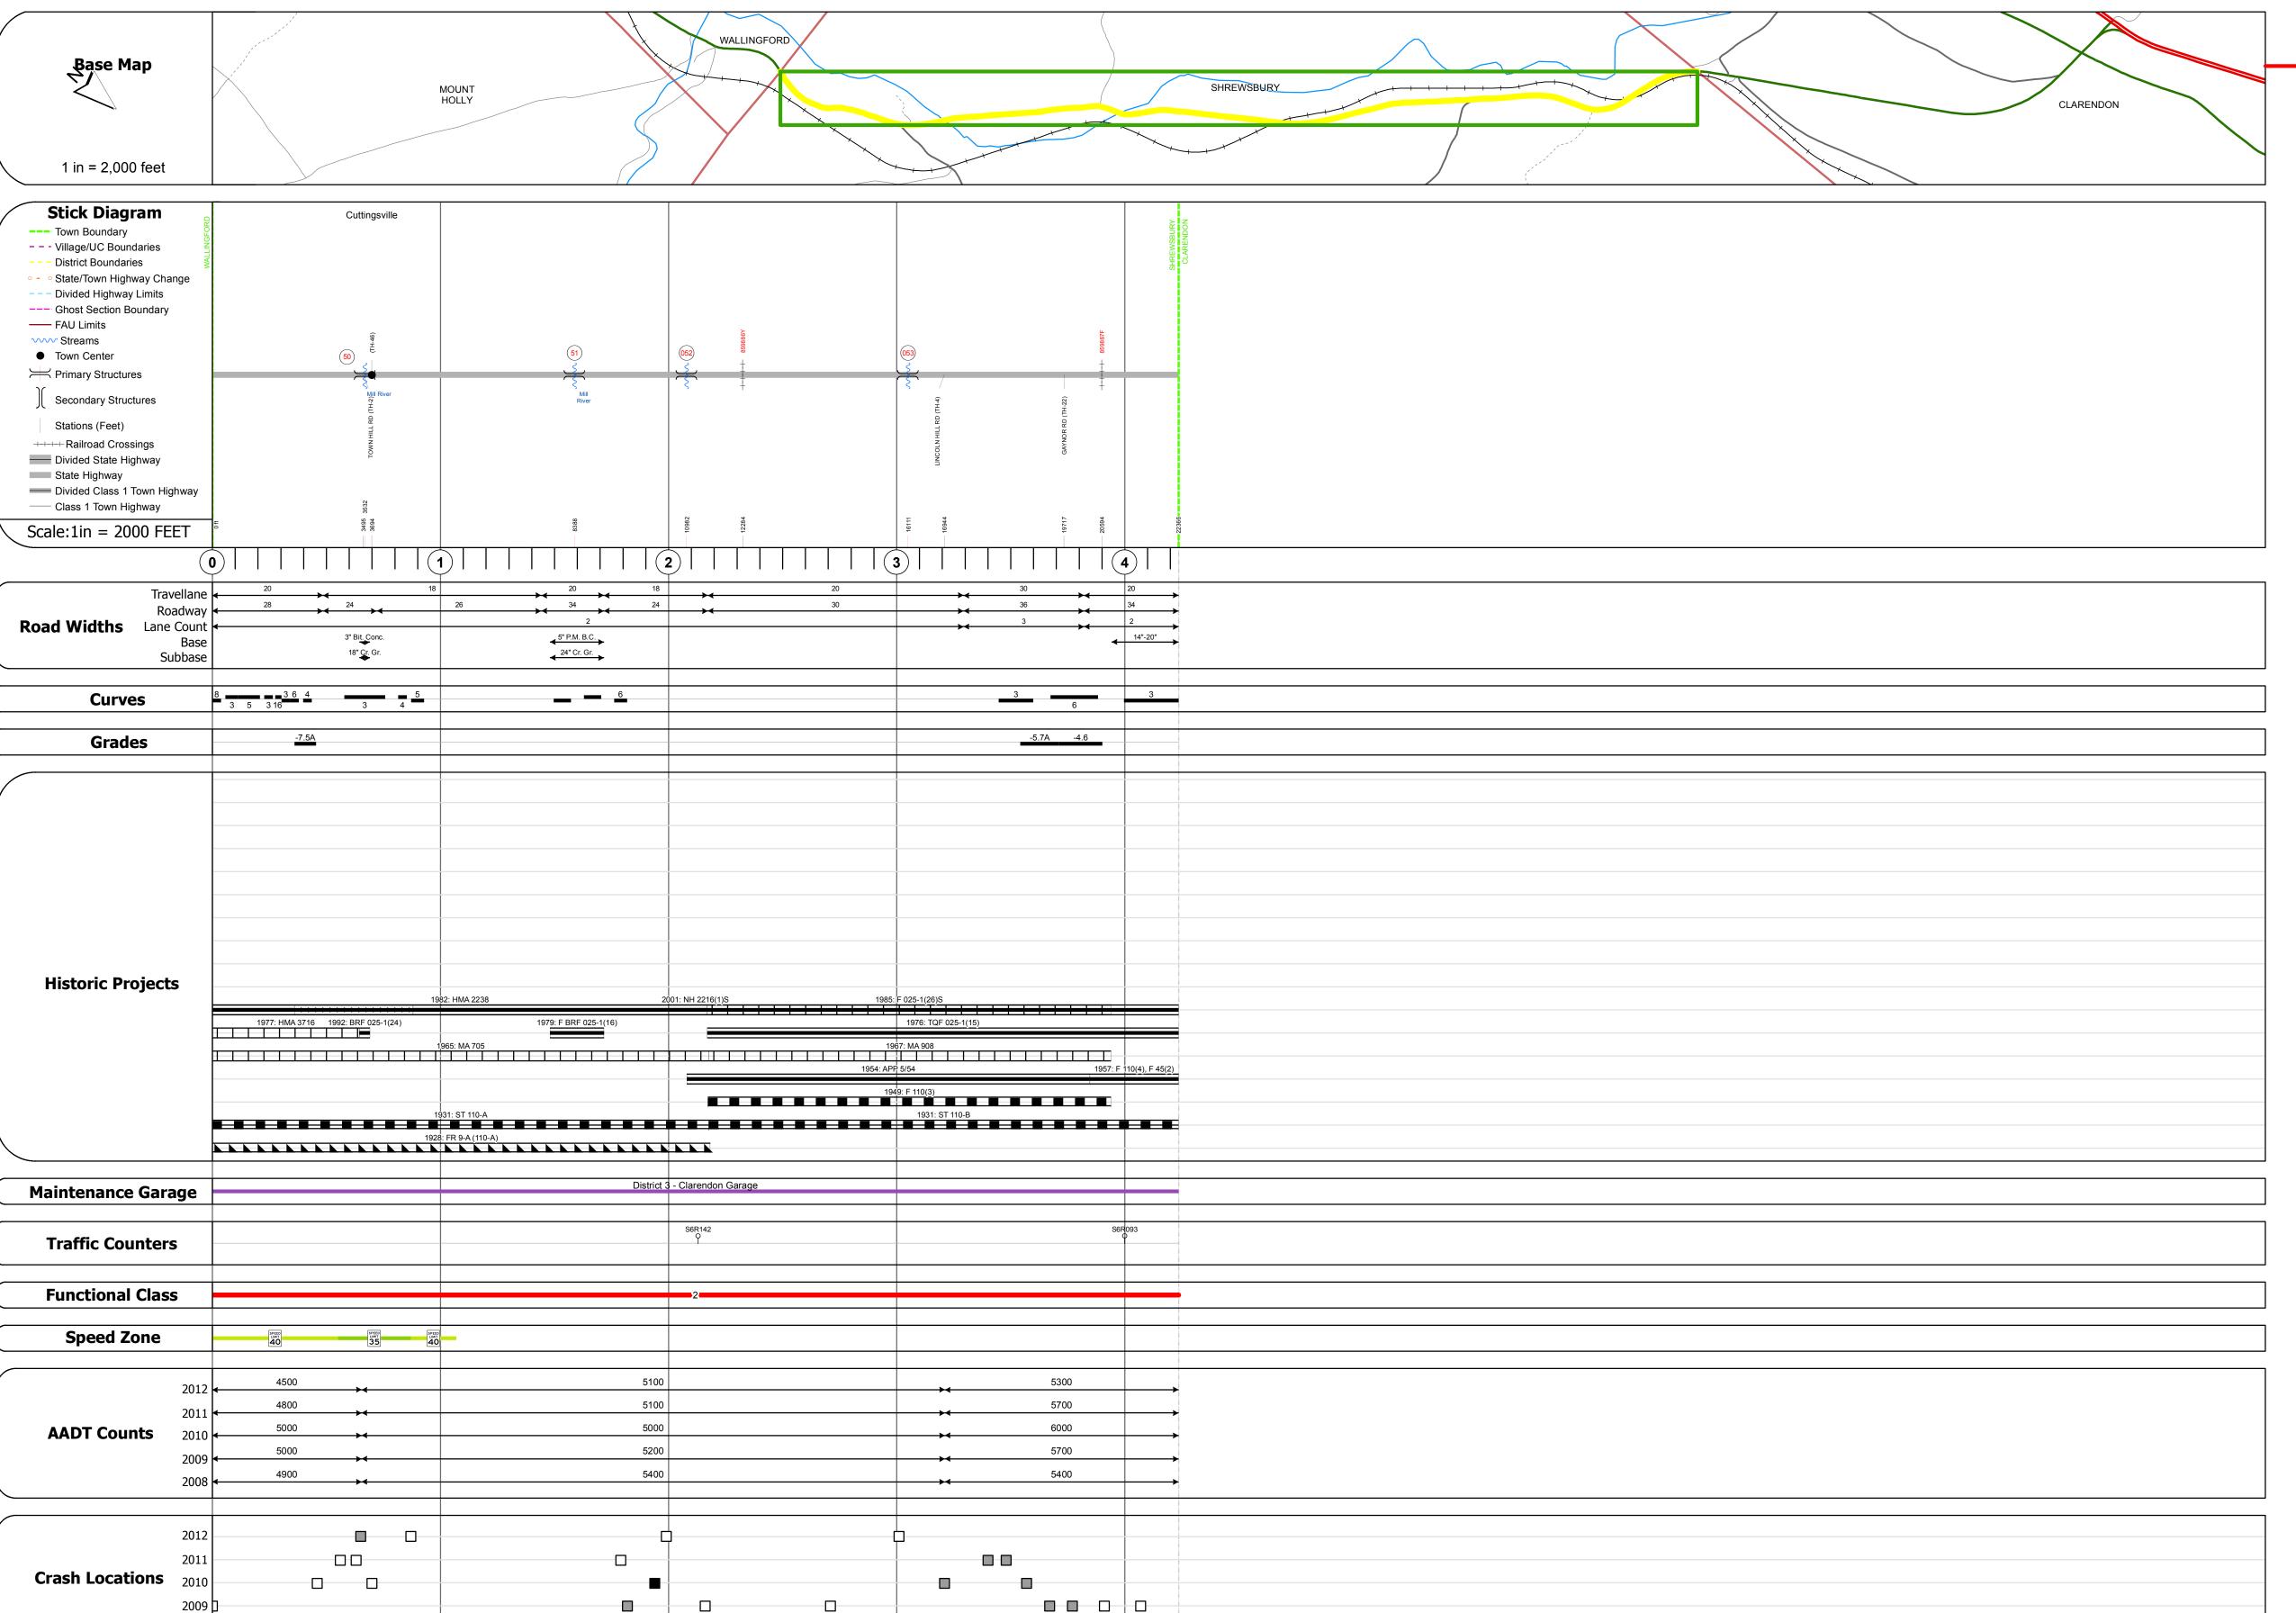

## **Route Log Progress Chart**

Please Note: Errors and Omissions May Exist. Contact the VTrans Mapping Unit with questions or concerns.

**DRAFT** 

**DISTRICT ROUTE TOWN SHREWSBURY** VT-103

Stringer/multi-beam or girder - 1991 Structure No. 200025005011222 Length: 141' Width: 34.0' Facility Carried: VT 00103 ML Bridge Type: WELDED PLATE GIRDER Features Intersected: MILL RIVER Surface: Bituminous Maintenance/Ownership: State

Stringer/multi-beam or girder - 1979 Structure No. 200025005111222 Length: 220' Facility Carried: VT 00103 ML Bridge Type: (2) SP CONT WLD GDER Features Intersected: MILL RIVER Surface: Bituminous Maintenance/Ownership: State

Bridge <mark>52</mark>: Slab - 1928 Structure No. 300025005211221 Length: 17' Width: 30.0' Under Clearance: 4.0' Facility Carried: VT103 Bridge Type: CONCRETE SLAB Features Intersected: SMITH BROOK Surface: Bituminous Maintenance: State

Culvert 53: Culvert - 1949 Structure No. 300025005311221 Under Clearance: 10.0' Facility Carried: VT103 Bridge Type: R C BOX Features Intersected: BROOK Maintenance: State

2008

Speed Zones 25 30 35 40 45 50 55 60 65 curve left

**Road Widths Traffic Counters** 

Fatal Property Damage Only ■ Injury □ Unknown Crash Type

Mileage by Functional Class By Sheet 025-1 2 - Rural - Principal Arterial Total Mileage: 4.236 mi

Mileage by Town By Sheet 4.236 SHREWSBURY - V103-1122 4.236 of 4.236 Total Mileage: 4.236 mi

**TOWN DISTRICT** Date: 04/02/14 1 of 1 **SHREWSBURY** TWN mileage: 0.0 to 4.236

**ROUTE** VT-103 ETE mileage: 35.821 to 40.057