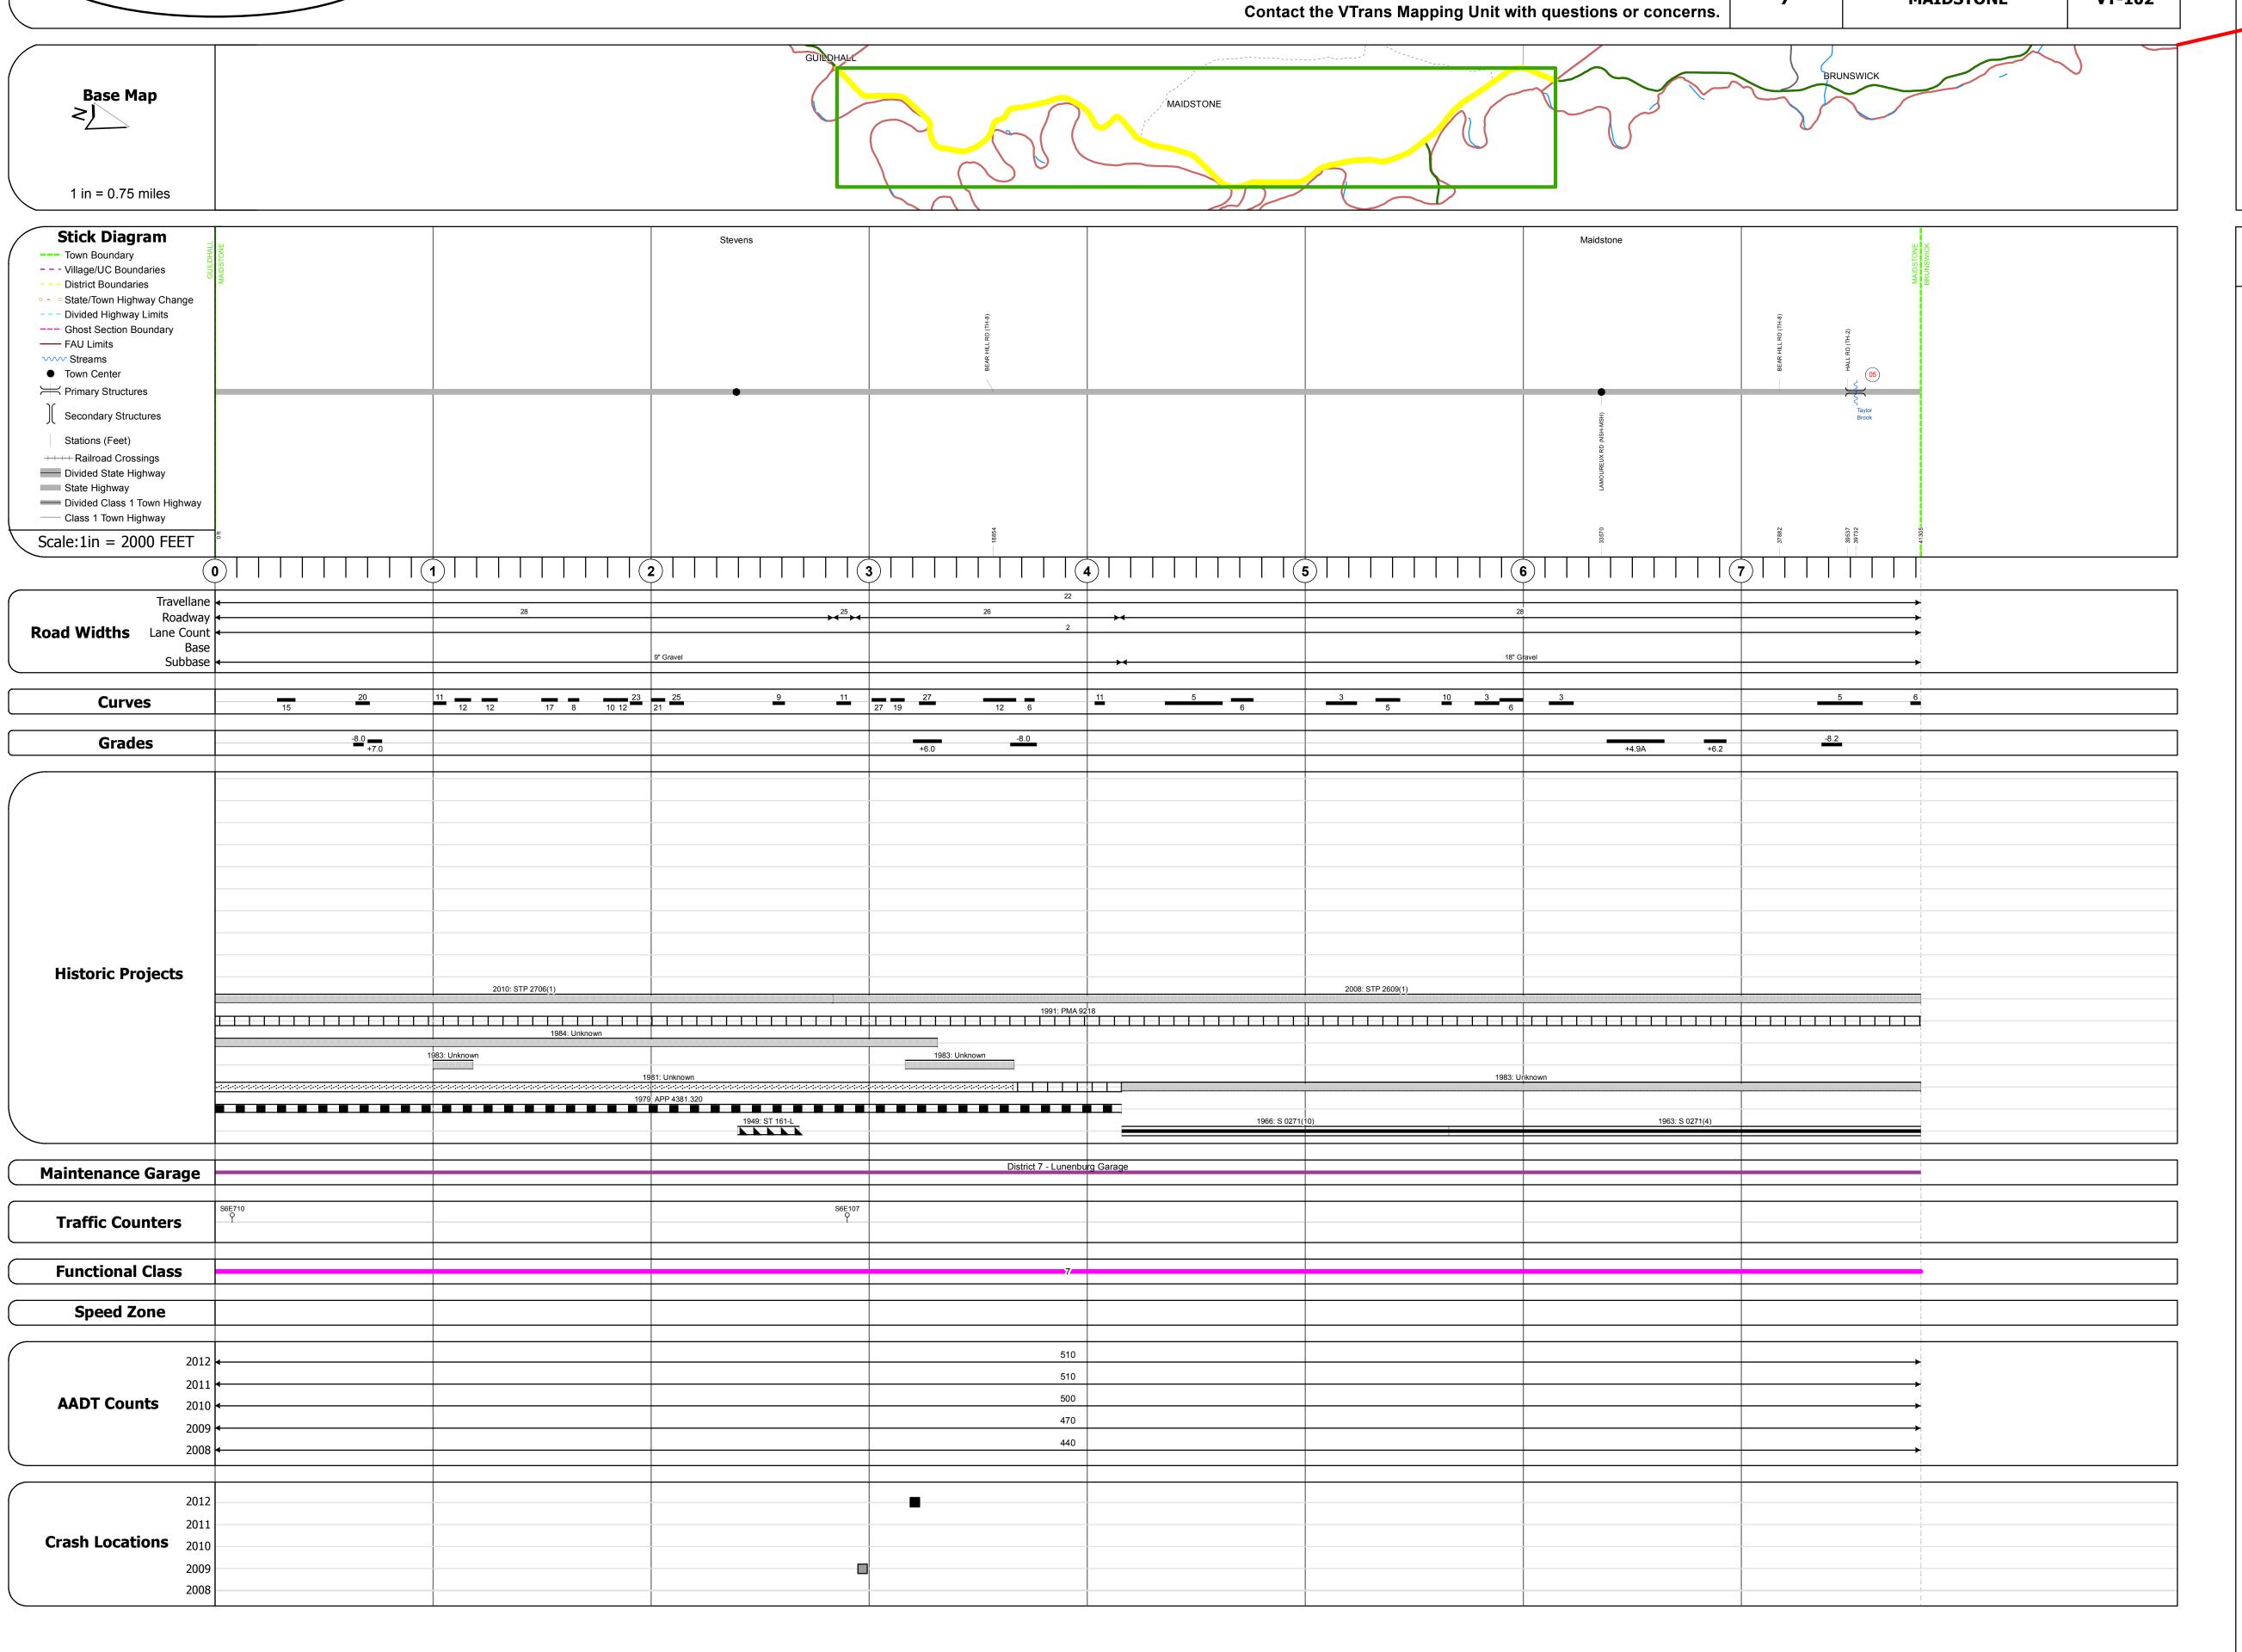

## **Route Log Progress Chart**

DRAFT

Please Note: Errors and Omissions May Exist.

Contact the VTrans Mapping Unit with questions or concerns.

DISTRICT TOWN ROUTE
7 MAIDSTONE VT-102

Culvert 5:
Culvert - 1963
Structure No. 300271000505151
Length: 9'
Under Clearance: 10.0'
Facility Carried: VT102
Bridge Type: CGMPP
Features Intersected: TAYLOR BROOK
Maintenance: State

| Historic Projects                                     | Functional Class                                                                                                                                                                                                                                                                                                                                                                                                                                                                                                                                                                                                                                                                                                                                                                                                                                                                                                                                                                                                                                                                                                                                                                                                                                                                                                                                                                                                                                                                                                                                                                                                                                                                                                                                                                                                                                                                                                                                                                                                                                                                                                              | Curves      | Road Widths      | AADT                       | Mileage by Functional Class By Sheet |                      | Mileage by Town By Sheet |                         |          |           |                              |                 |
|-------------------------------------------------------|-------------------------------------------------------------------------------------------------------------------------------------------------------------------------------------------------------------------------------------------------------------------------------------------------------------------------------------------------------------------------------------------------------------------------------------------------------------------------------------------------------------------------------------------------------------------------------------------------------------------------------------------------------------------------------------------------------------------------------------------------------------------------------------------------------------------------------------------------------------------------------------------------------------------------------------------------------------------------------------------------------------------------------------------------------------------------------------------------------------------------------------------------------------------------------------------------------------------------------------------------------------------------------------------------------------------------------------------------------------------------------------------------------------------------------------------------------------------------------------------------------------------------------------------------------------------------------------------------------------------------------------------------------------------------------------------------------------------------------------------------------------------------------------------------------------------------------------------------------------------------------------------------------------------------------------------------------------------------------------------------------------------------------------------------------------------------------------------------------------------------------|-------------|------------------|----------------------------|--------------------------------------|----------------------|--------------------------|-------------------------|----------|-----------|------------------------------|-----------------|
| Retreatment Bituminous Gravel Concrete                | ├── <del>+</del> 1 <b>──</b> ─ 7 <b>──</b> ─ 12 <b>──</b> ─ 17                                                                                                                                                                                                                                                                                                                                                                                                                                                                                                                                                                                                                                                                                                                                                                                                                                                                                                                                                                                                                                                                                                                                                                                                                                                                                                                                                                                                                                                                                                                                                                                                                                                                                                                                                                                                                                                                                                                                                                                                                                                                | curve left  | <b>←</b> (ft)    | (count)                    | 0271 7 - Rural - Major Collector     | 7.823                | MAIDSTONE - V102-0515    | 7.823 of 7.823          | DISTRICT | TOWN      | Date: 04/02/14               | ROUTE           |
| Resurface Concrete Surface Treated Gravel             | 2 8 — 14 — 19                                                                                                                                                                                                                                                                                                                                                                                                                                                                                                                                                                                                                                                                                                                                                                                                                                                                                                                                                                                                                                                                                                                                                                                                                                                                                                                                                                                                                                                                                                                                                                                                                                                                                                                                                                                                                                                                                                                                                                                                                                                                                                                 | curve right |                  |                            |                                      |                      |                          |                         | District |           |                              |                 |
| Bituminous Mix                                        | 6 11 16                                                                                                                                                                                                                                                                                                                                                                                                                                                                                                                                                                                                                                                                                                                                                                                                                                                                                                                                                                                                                                                                                                                                                                                                                                                                                                                                                                                                                                                                                                                                                                                                                                                                                                                                                                                                                                                                                                                                                                                                                                                                                                                       | Grades      | Traffic Counters | Crash Locations            |                                      |                      |                          |                         |          |           |                              | VT-102          |
| Skinny Mix  Bituminous  Reclaimed Base and Rituminous | Speed Zones                                                                                                                                                                                                                                                                                                                                                                                                                                                                                                                                                                                                                                                                                                                                                                                                                                                                                                                                                                                                                                                                                                                                                                                                                                                                                                                                                                                                                                                                                                                                                                                                                                                                                                                                                                                                                                                                                                                                                                                                                                                                                                                   | grade up    | (counter ID)     | Fatal Property Damage Only |                                      |                      |                          |                         | _        | MAIDSTONE | 1 of 1                       | ETE mileage:    |
| Bituminous Seal Concrete Concrete                     | SPEED | grade down  | Ŷ                | Injury Unknown Crash Type  |                                      |                      |                          |                         | /        | MAIDSTONE | TWN mileage:<br>0.0 to 7.823 | 7.748 to 15.571 |
| Concrete                                              | 25 30 35 40 45 50 55 60 65                                                                                                                                                                                                                                                                                                                                                                                                                                                                                                                                                                                                                                                                                                                                                                                                                                                                                                                                                                                                                                                                                                                                                                                                                                                                                                                                                                                                                                                                                                                                                                                                                                                                                                                                                                                                                                                                                                                                                                                                                                                                                                    |             |                  |                            | Tot                                  | al Mileage: 7.823 mi |                          | Total Mileage: 7.823 mi |          |           | 0.0 to 7.823                 | /               |