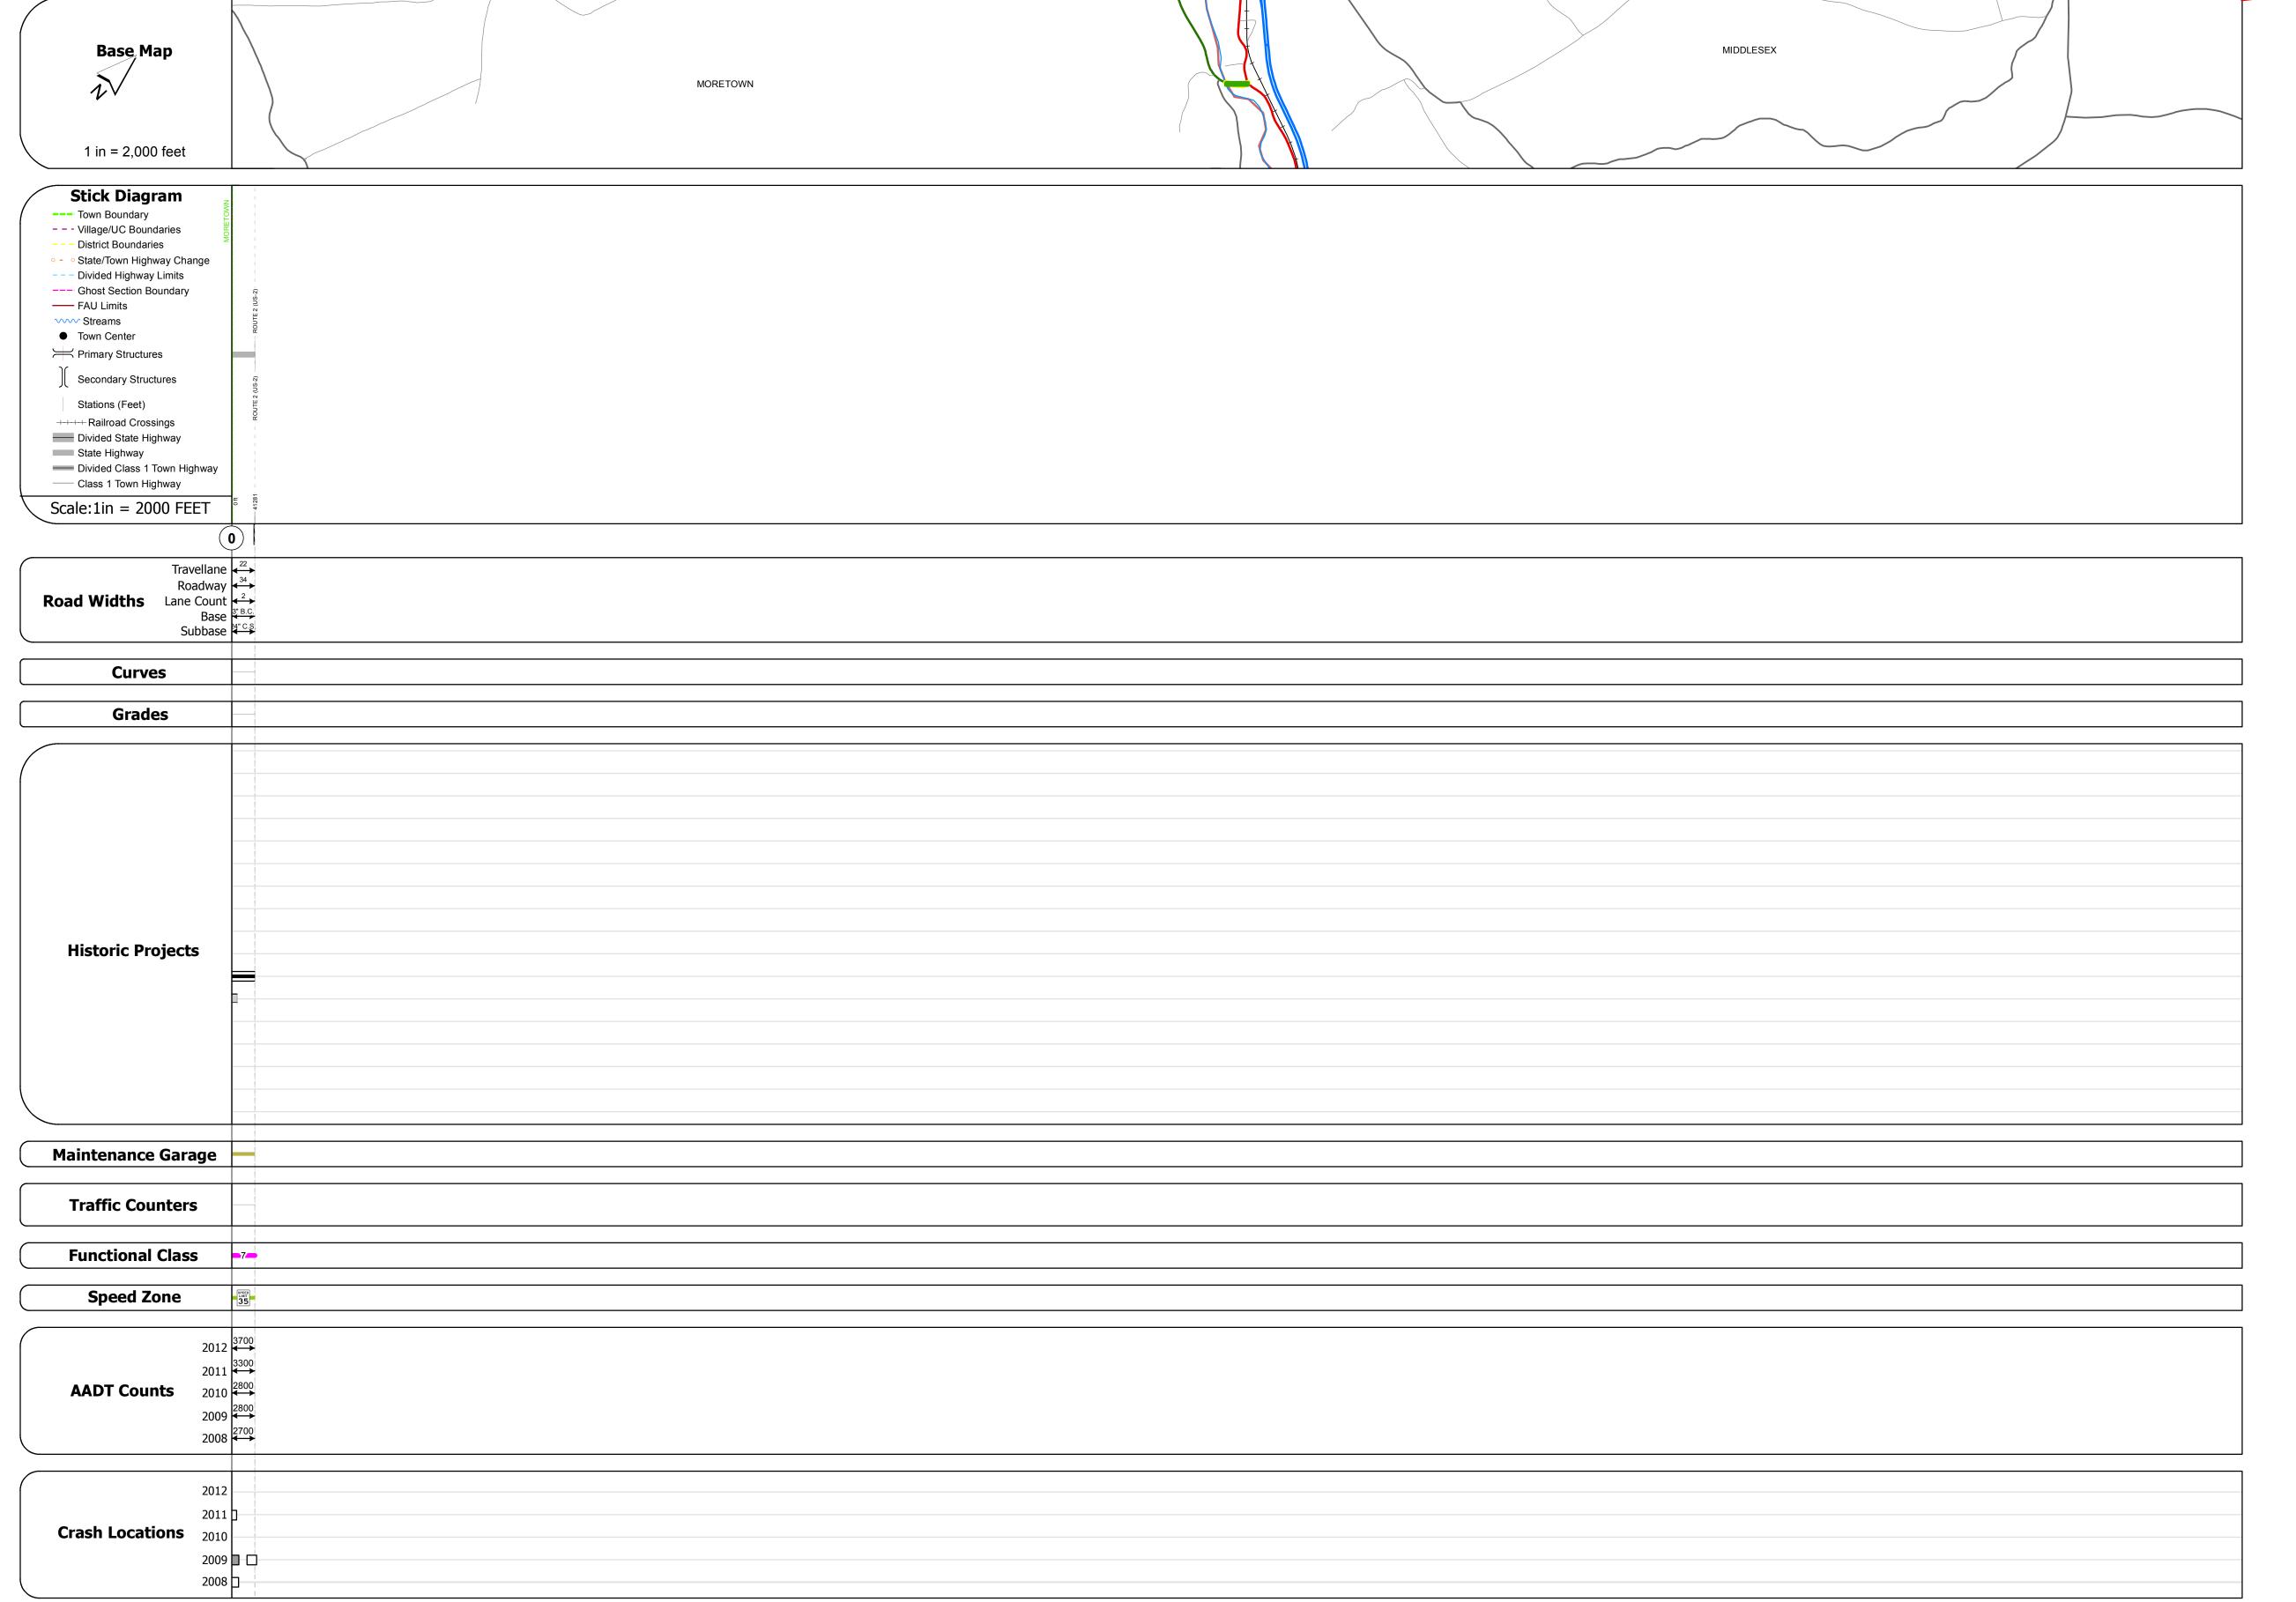

## **Route Log Progress Chart**

Please Note: Errors and Omissions May Exist.
Contact the VTrans Mapping Unit with questions or concerns.

**DRAFT** 

DISTRICT TOWN ROUTE

6 MIDDLESEX VT-100B

**DESCRIPTION BLOCK** 

| Historic Projects                                                         | Functional Class                                           | Curves      | Road Widths      | AADT                       | Mileage by Functional Class By Sheet |                   | Mileage by Town By Sheet |                         |          |           |                |                |
|---------------------------------------------------------------------------|------------------------------------------------------------|-------------|------------------|----------------------------|--------------------------------------|-------------------|--------------------------|-------------------------|----------|-----------|----------------|----------------|
| Retreatment Bituminous Concrete Surface Treated                           | ├── <b>+</b> 1 <b>──</b> ─ 7 <b>──</b> ─ 12 <b>──</b> ─ 17 | curve left  | <b>←</b> (ft)    | ← (count)                  | 0167 7 - Rural - Major Collector     | 0.104 MI          | IDDLESEX - V100B1210     | 0.104 of 0.104          | DISTRICT | TOWN      | Date: 04/02/14 | ROUTE          |
| Resurface Surface Surface Treated Gravel                                  | 2 8 — 14 — 19                                              | curve right |                  |                            |                                      |                   |                          |                         |          |           |                | VT 400D        |
| Bituminous Mix  Cold Plane and                                            | 6 —— 11 —— 16                                              | Grades      | Traffic Counters | Crash Locations            |                                      |                   |                          |                         |          |           | 1 of 1         | - VT-100B      |
| Skinny Mix  Bituminous  Concrete  Reclaimed Base and Bituminous  Concrete | Speed Zones                                                | grade up    | (counter ID)     | Fatal Property Damage Only | y                                    |                   |                          |                         | 6        | MIDDLESEX | TWN mileage:   | ETE mileage:   |
| Concrete Concrete                                                         | 25 30 35 40 45 50 55 60 65                                 | grade down  |                  | Injury Unknown Crash Type  | Total                                | Mileage: 0.104 mi |                          | Total Mileage: 0.104 mi |          |           | 0.0 to 0.104   | 7.818 to 7.922 |