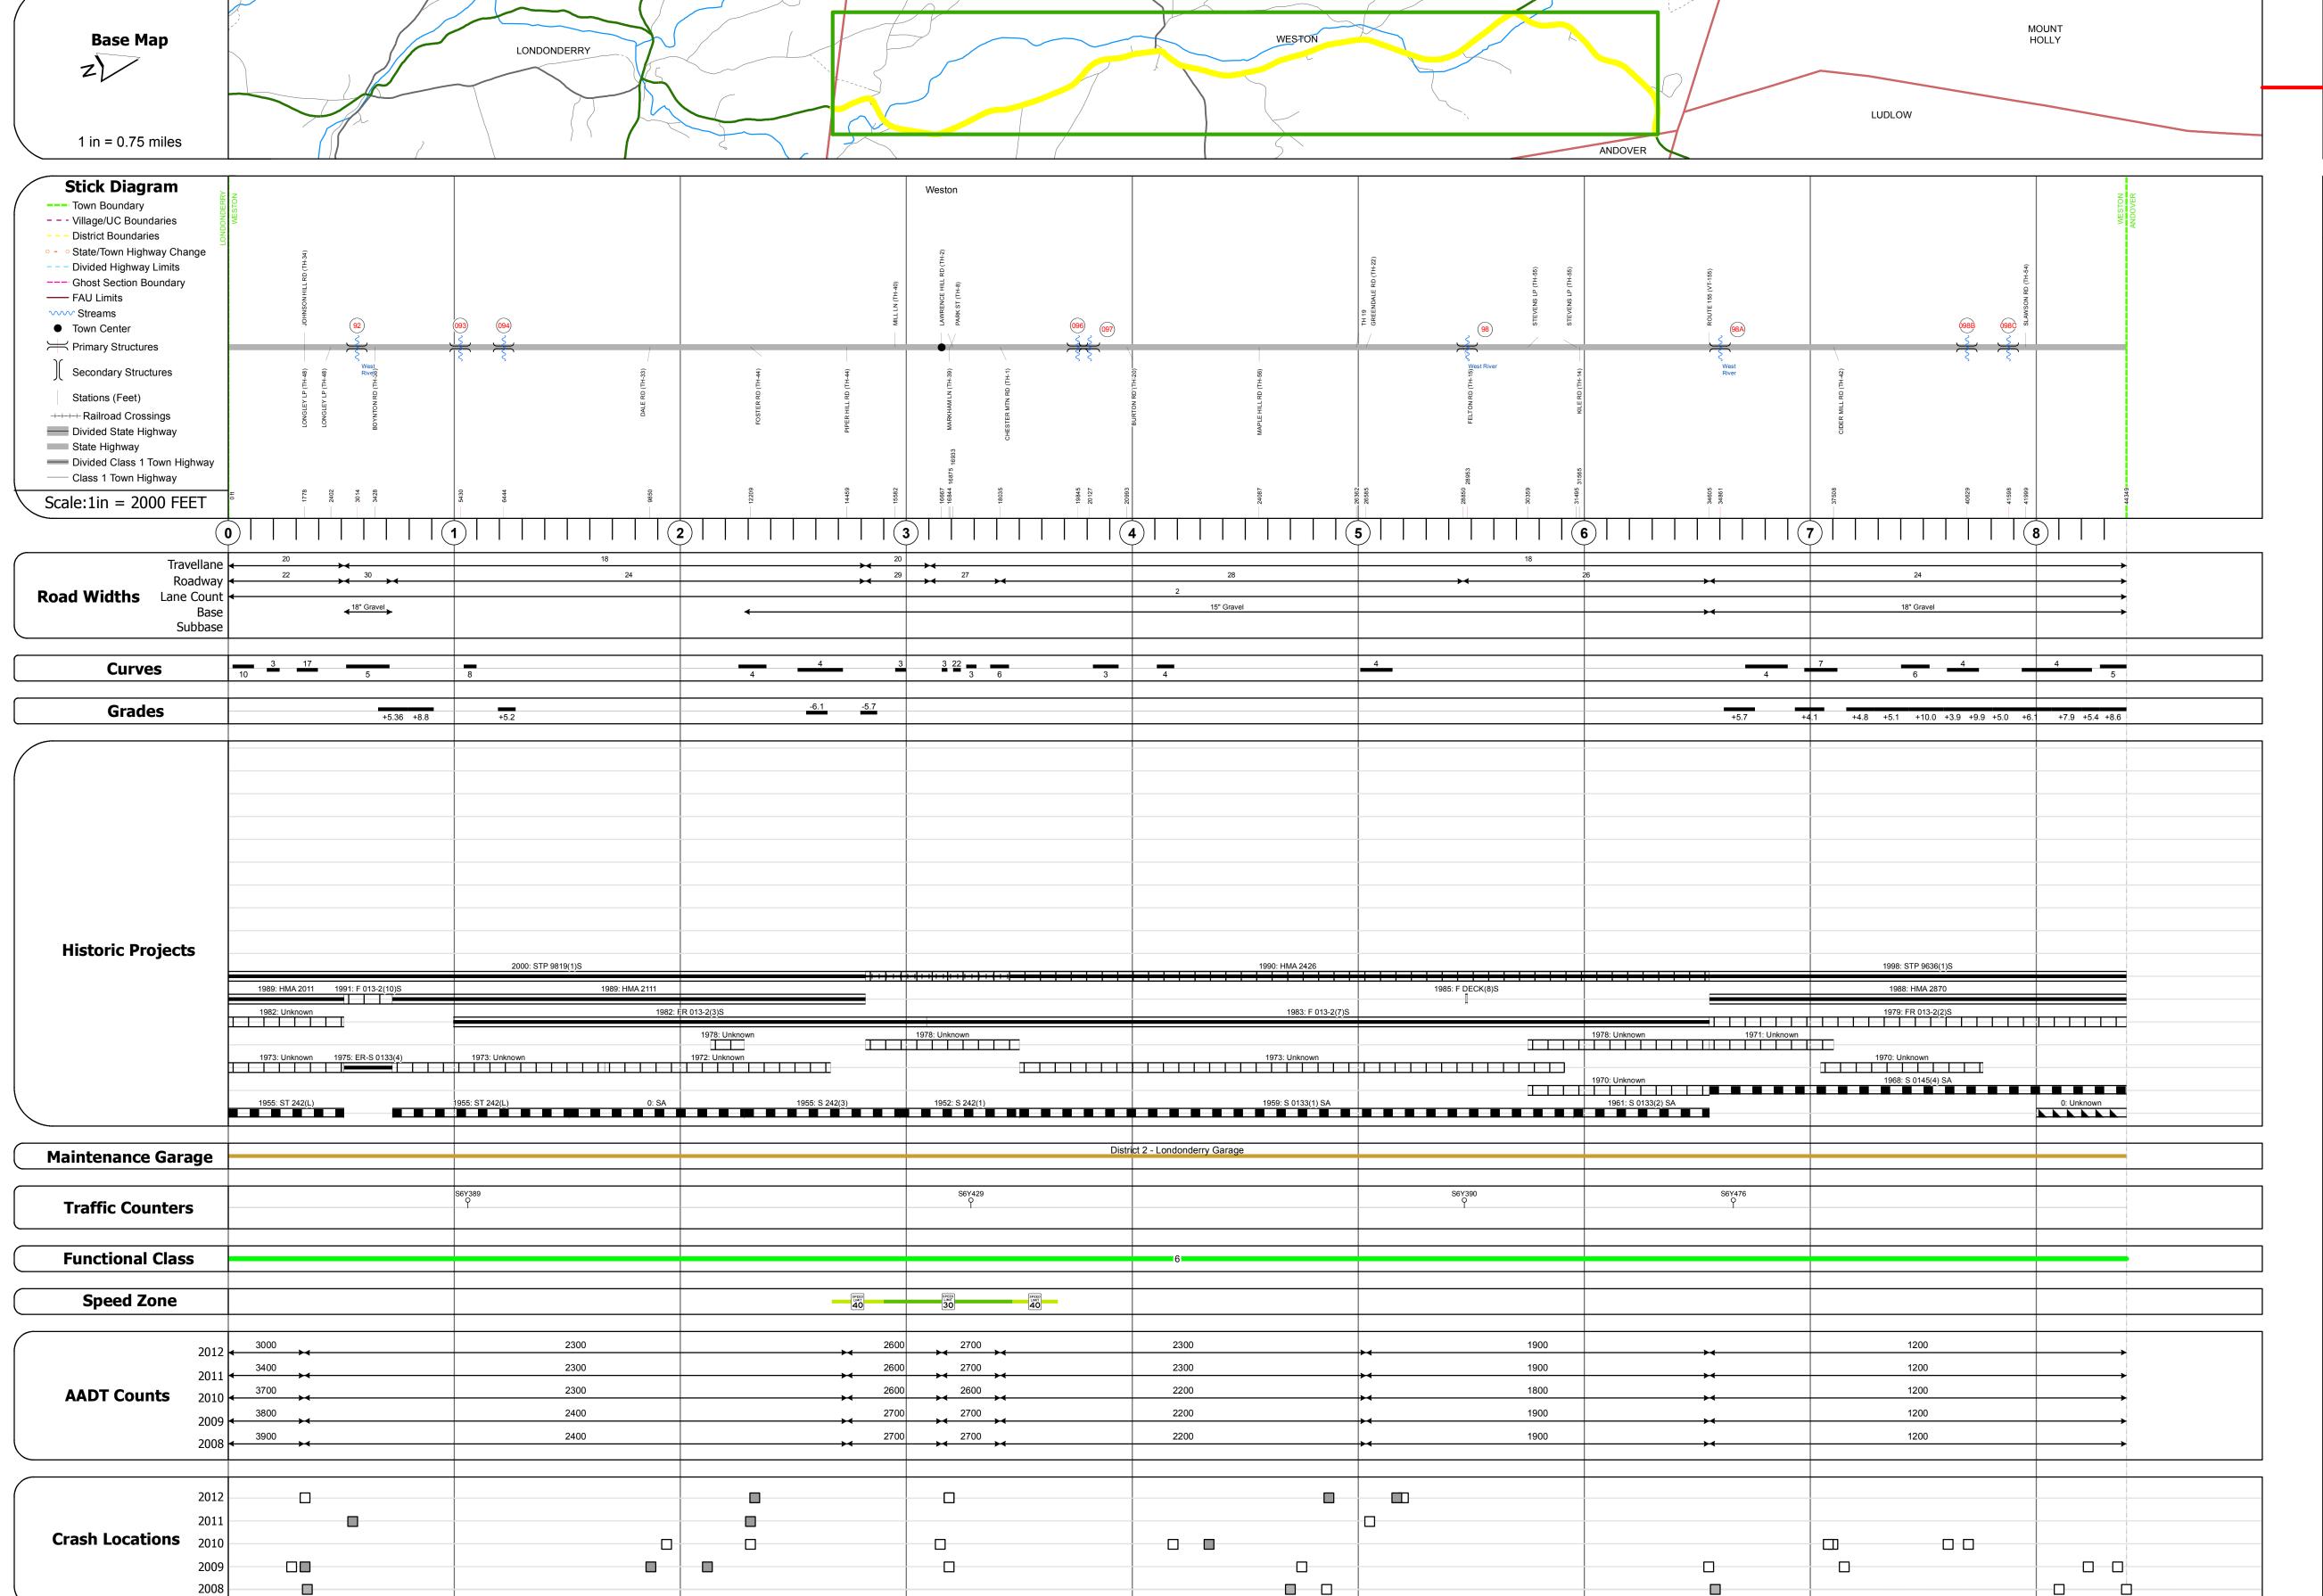

## **Route Log Progress Chart**

Please Note: Errors and Omissions May Exist.
Contact the VTrans Mapping Unit with questions or concerns.

DISTRICT TOWN ROUTE

2 WESTON VT-100

Bridge 92:
Stringer/multi-beam or girder - 1975
Structure No. 200013009214212
Length: 113'
Width: 33.5'
Facility Carried: VT 00100 ML
Bridge Type: WELDED GIRDER
Features Intersected: WEST RIVER
Surface: Bituminous
Maintenance/Ownership: State

Culvert 93:
Culvert - 1940
Structure No. 300013009314211
Length: 17'
Under Clearance: 7.0'
Facility Carried: VT100
Bridge Type: R C BOX
Features Intersected: BROOK
Maintenance: State

Culvert 94:
Culvert - 1953
Structure No. 300013009414211
Length: 7'
Under Clearance: 6.0'
Facility Carried: VT100
Bridge Type: R C PIPE
Features Intersected: CATTLE PASS
Maintenance: State

Culvert 96:
Culvert - 1959
Structure No. 300013009614211
Length: 7'
Under Clearance: 5.0'
Facility Carried: VT100
Bridge Type: CGMP
Features Intersected: BROOK
Maintenance: State

Culvert 97:
Culvert - 1959
Structure No. 300013009714211
Length: 8'
Under Clearance: 6.0'
Facility Carried: VT100
Bridge Type: CGMPA
Features Intersected: BROOK
Maintenance: State

Bridge 98:
Stringer/multi-beam or girder - 1959
Structure No. 200013009814212
Length: 34'
Width: 30.5'
Facility Carried: VT 00100 ML
Bridge Type: ROLLED BEAM
Features Intersected: WEST RIVER
Surface: Bituminous
Maintenance/Ownership: State

Culvert - 1967
Structure No. 200013098A14212
Length: 20'
Facility Carried: VT 00100 ML
Bridge Type: MULTI PLATE ARCH
Features Intersected: WEST RIVER
Maintenance/Ownership: State
Culvert 98B:

Culvert 98A:

Culvert 96B.
Culvert - 1967
Structure No. 300013098B14211
Length: 8'
Under Clearance: 6.0'
Facility Carried: VT100
Bridge Type: R C BOX
Features Intersected: BROOK
Maintenance: State

Culvert 98C:
Culvert - 1960
Structure No. 300013098C14211
Length: 8'
Under Clearance: 5.0'
Facility Carried: VT100
Bridge Type: ALUMINUM PIPE
Features Intersected: BROOK
Maintenance: State

Concrete

Bituminous Seal

Functional Class

7 12 17
2 8 14 19
6 11 16

Speed Zones

SPEED SP

Road Widths

off (ft)

Traffic Counters

(counter ID)

own

Crash Locations

Fatal Property Damage Only
Injury Unknown Crash Type

Mileage by Functional Class By Sheet

013-2 6 - Rural - Minor Arterial 8.399

Total Mileage: 8.399 mi

Mileage by Town By Sheet

8.399 WESTON - V100-1421 8.399 of 8.399

DISTRICT

2

3.399 mi Total Mileage: 8.399 mi

TOWN

Date: 04/02/14

I of 1

TWN mileage: 0.0 to 8.399

**ROUTE** 

VT-100

ETE mileage:

58.281 to 66.68