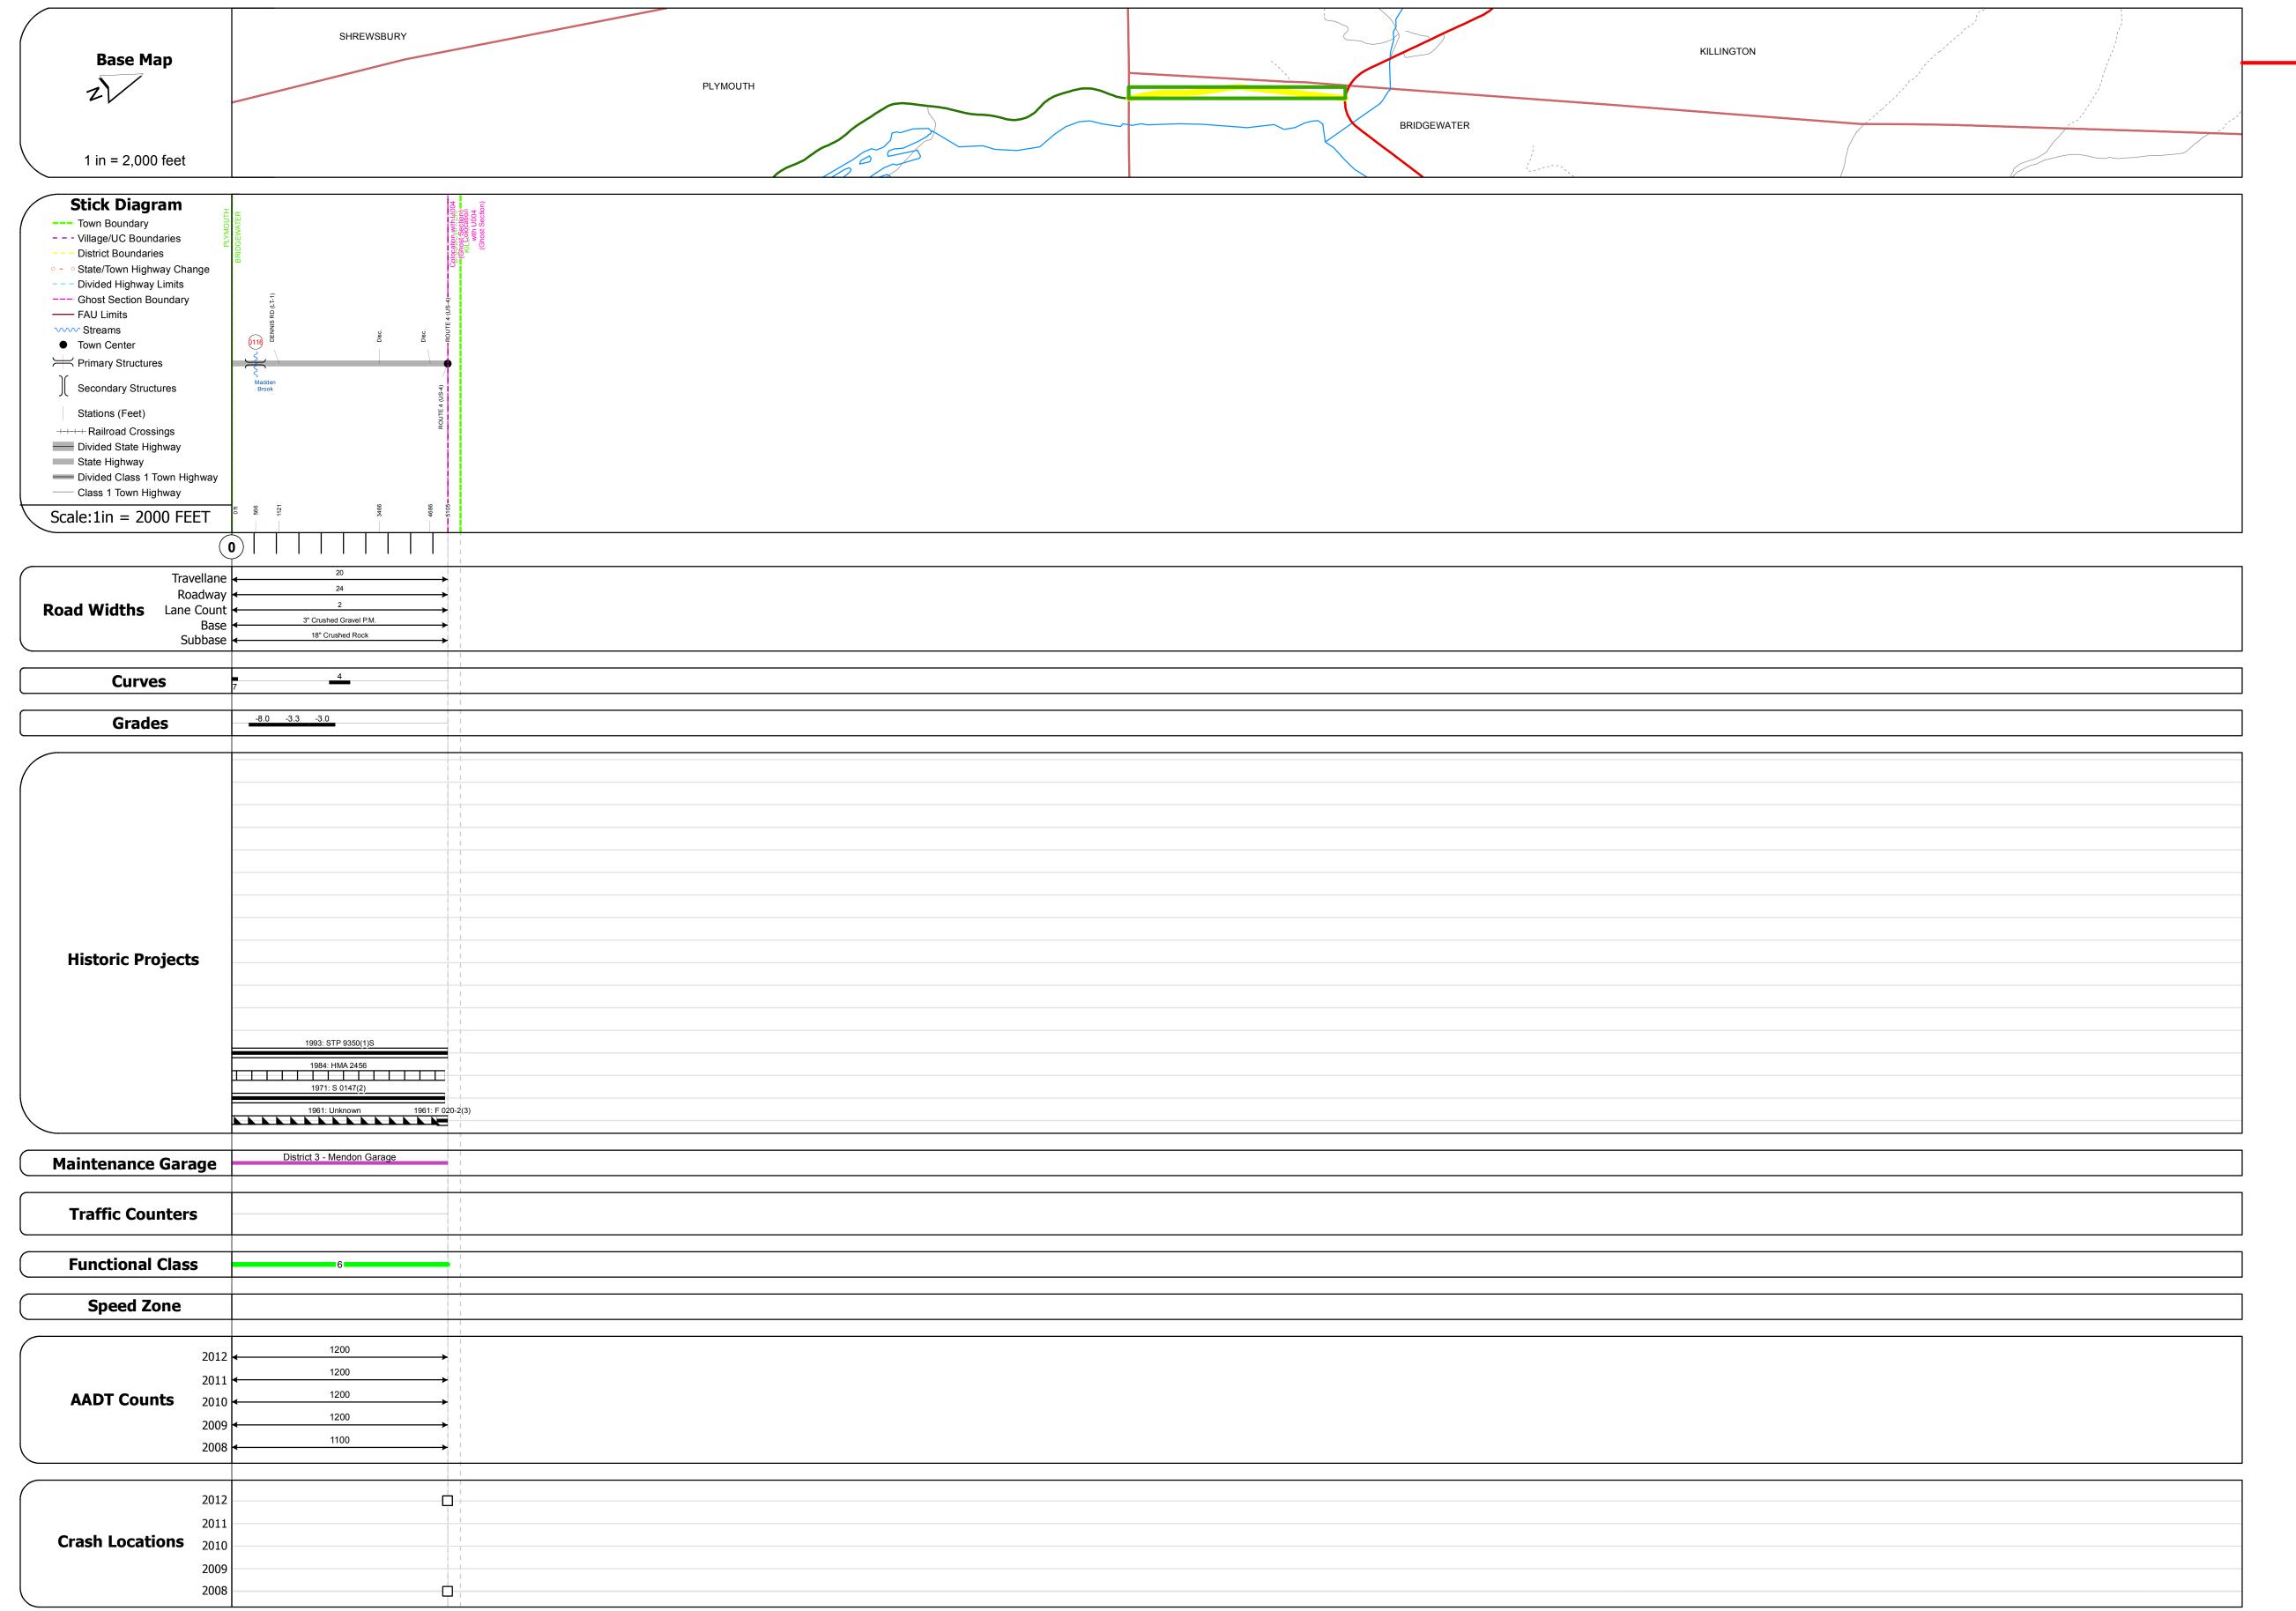

## **Route Log Progress Chart**

Please Note: Errors and Omissions May Exist.
Contact the VTrans Mapping Unit with questions or concerns.

DISTRICT TOWN ROUTE

4 BRIDGEWATER VT-100

**DESCRIPTION BLOCK** 

Culvert 116: Culvert - 1971

Length: 11' Under Clearance: 7.0'

Maintenance: State

Facility Carried: VT100 Bridge Type: CGMPPA

Structure No. 300013011614051

Features Intersected: RESERVOIR BROOK

| TOWN        | Date: 04/02/14      | ROUTE                                 |
|-------------|---------------------|---------------------------------------|
| BRIDGEWATER | 1 of 1 TWN mileage: | VT-100  ETE mileage: 85.084 to 86.051 |