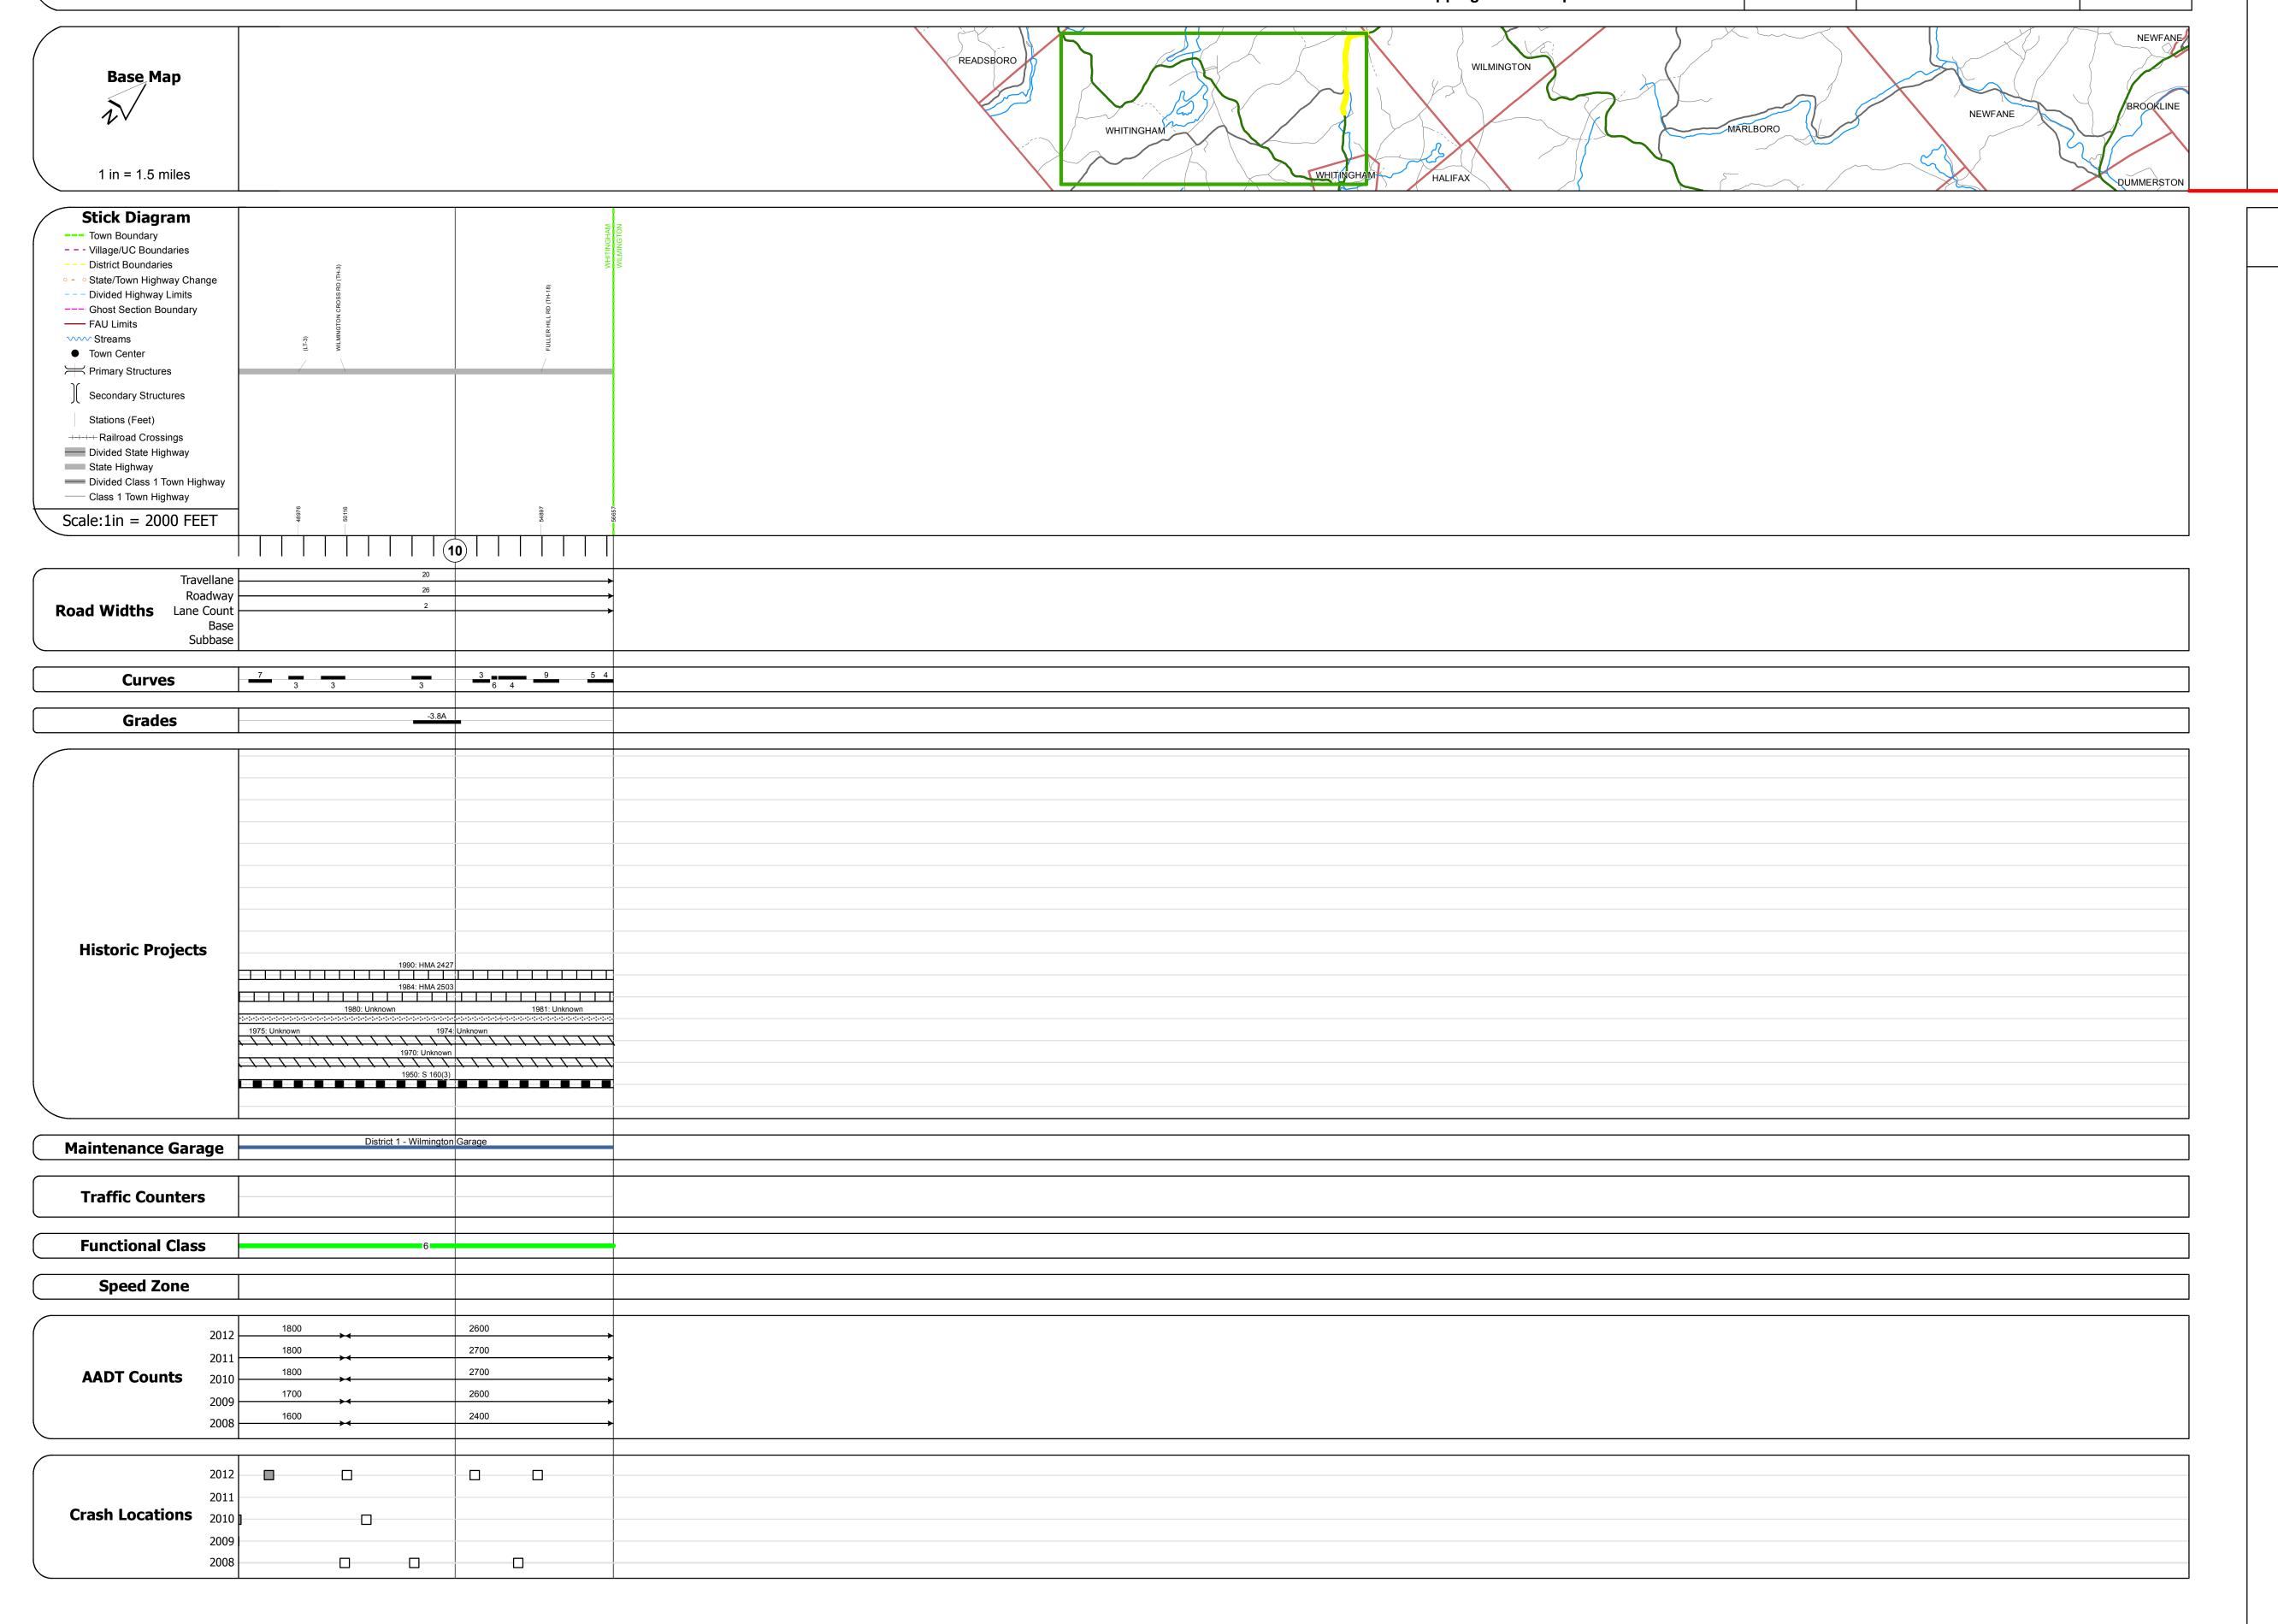

## **Route Log Progress Chart**

Please Note: Errors and Omissions May Exist.
Contact the VTrans Mapping Unit with questions or concerns.

**DRAFT** 

DISTRICT TOWN ROUTE

1 WHITINGHAM VT-100

**DESCRIPTION BLOCK** 

| Historic Projects                                                 | Functional Class                                                                                                                                                                                                                                                                                                                                                                                                                                                                                                                                                                                                                                                                                                                                                                                                                                                                                                                                                                                                                                                                                                                                                                                                                                                                                                                                                                                                                                                                                                                                                                                                                                                                                                                                                                                                                                                                                                                                                                                                                                                                                                              | Curves      | Road Widths      | AADT                       | Mileage by Functional Class By Sheet |       | Mileage by Town By Sheet |               |          |              |                              |                                |
|-------------------------------------------------------------------|-------------------------------------------------------------------------------------------------------------------------------------------------------------------------------------------------------------------------------------------------------------------------------------------------------------------------------------------------------------------------------------------------------------------------------------------------------------------------------------------------------------------------------------------------------------------------------------------------------------------------------------------------------------------------------------------------------------------------------------------------------------------------------------------------------------------------------------------------------------------------------------------------------------------------------------------------------------------------------------------------------------------------------------------------------------------------------------------------------------------------------------------------------------------------------------------------------------------------------------------------------------------------------------------------------------------------------------------------------------------------------------------------------------------------------------------------------------------------------------------------------------------------------------------------------------------------------------------------------------------------------------------------------------------------------------------------------------------------------------------------------------------------------------------------------------------------------------------------------------------------------------------------------------------------------------------------------------------------------------------------------------------------------------------------------------------------------------------------------------------------------|-------------|------------------|----------------------------|--------------------------------------|-------|--------------------------|---------------|----------|--------------|------------------------------|--------------------------------|
| Retreatment Bituminous Gravel Concrete                            | ├── <del>+</del> 1 <b>───</b> 7 <b>───</b> 12 <b>───</b> 17                                                                                                                                                                                                                                                                                                                                                                                                                                                                                                                                                                                                                                                                                                                                                                                                                                                                                                                                                                                                                                                                                                                                                                                                                                                                                                                                                                                                                                                                                                                                                                                                                                                                                                                                                                                                                                                                                                                                                                                                                                                                   | curve left  | <b>←</b> (ft)    | (count)                    | 013-1 6 - Rural - Minor Arterial     | 1.730 | WHITINGHAM - V100-1321   | 1.73 of 10.73 | DISTRICT | TOWN         | Date: 04/02/14               | ROUTE                          |
| Resurface Concrete Surface Treated Gravel                         | 2 8 — 14 — 19                                                                                                                                                                                                                                                                                                                                                                                                                                                                                                                                                                                                                                                                                                                                                                                                                                                                                                                                                                                                                                                                                                                                                                                                                                                                                                                                                                                                                                                                                                                                                                                                                                                                                                                                                                                                                                                                                                                                                                                                                                                                                                                 | curve right |                  |                            |                                      |       |                          |               |          |              | , ,                          |                                |
| Bituminous Mix  Cold Plane and                                    | 6 —— 11 —— 16                                                                                                                                                                                                                                                                                                                                                                                                                                                                                                                                                                                                                                                                                                                                                                                                                                                                                                                                                                                                                                                                                                                                                                                                                                                                                                                                                                                                                                                                                                                                                                                                                                                                                                                                                                                                                                                                                                                                                                                                                                                                                                                 | Grades      | Traffic Counters | Crash Locations            |                                      |       |                          |               |          |              | 2 of 2                       | VT-100                         |
| Skinny Mix  Bituminous  Bituminous  Reclaimed Base and Bituminous | Speed Zones                                                                                                                                                                                                                                                                                                                                                                                                                                                                                                                                                                                                                                                                                                                                                                                                                                                                                                                                                                                                                                                                                                                                                                                                                                                                                                                                                                                                                                                                                                                                                                                                                                                                                                                                                                                                                                                                                                                                                                                                                                                                                                                   | grade up    | (counter ID)     | Fatal Property Damage Only | у                                    |       |                          |               | 1 1      | WHITINGHAM   |                              | ETE mileage:<br>22.79 to 24.52 |
| Concrete Concrete                                                 | SPEED | grade down  | T                | Injury Unknown Crash Type  |                                      |       |                          |               | _        | Williamonari | TWN mileage:<br>9.0 to 10.73 | 22.79 to 24.52                 |