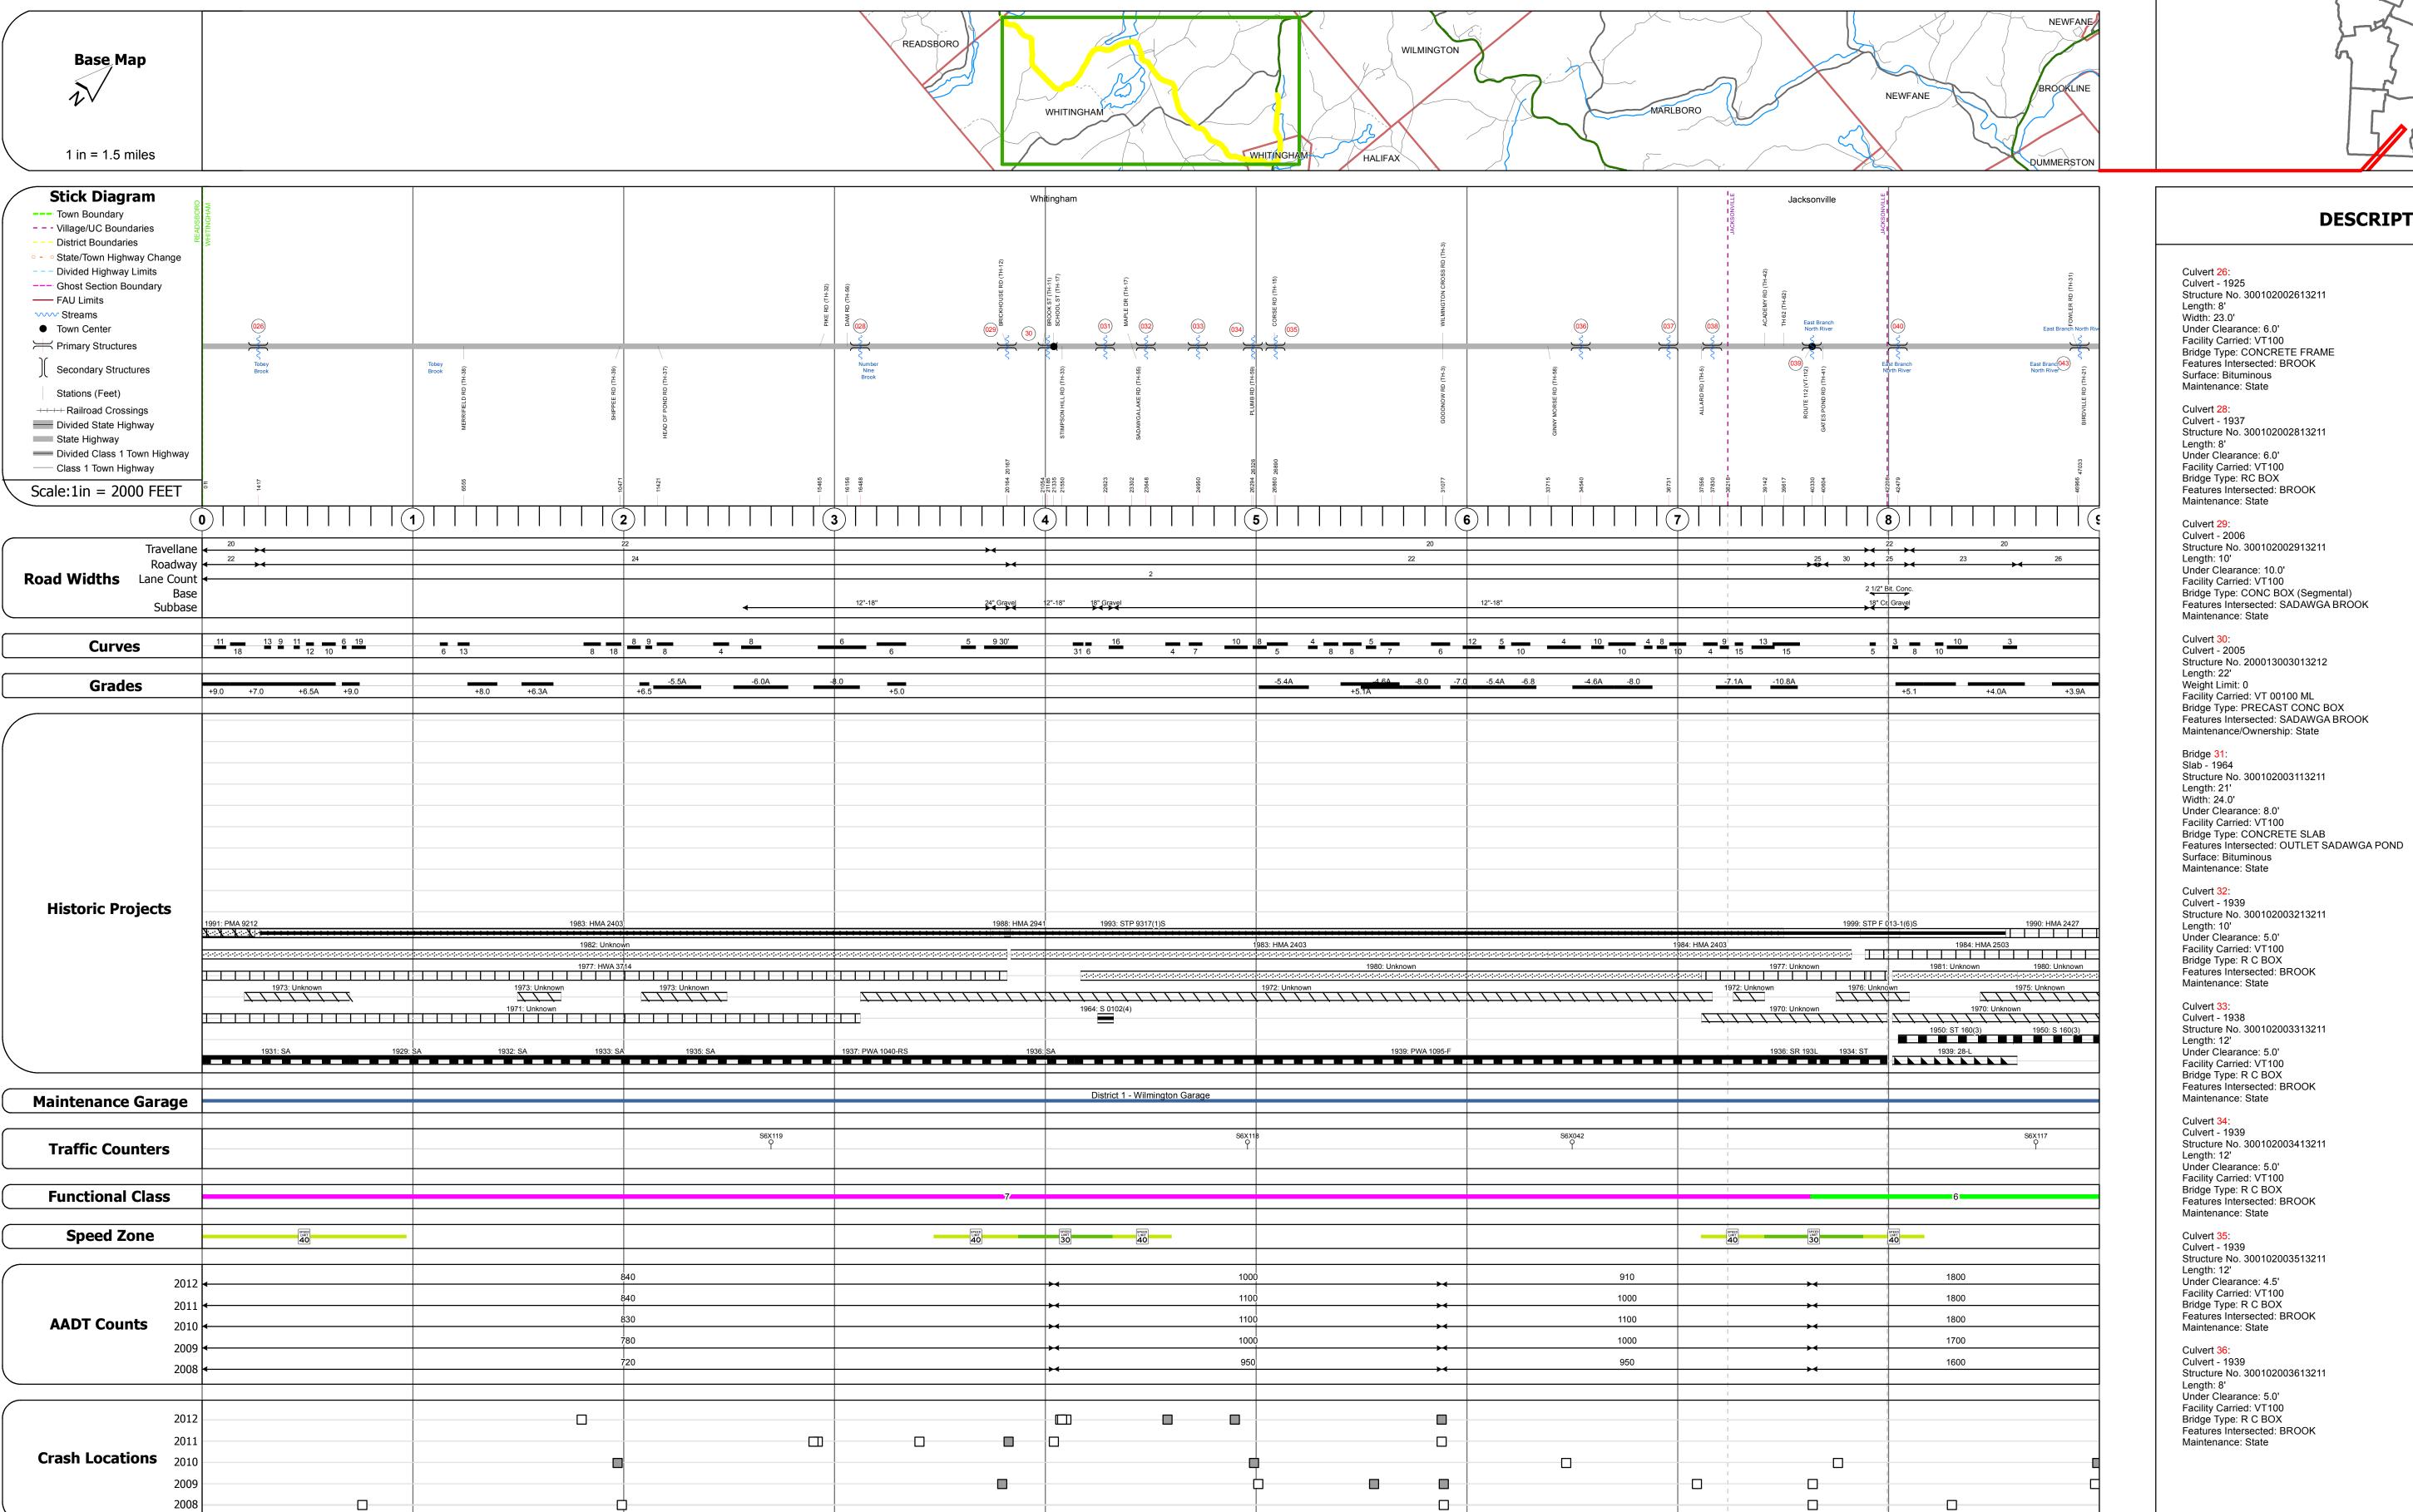

## **Route Log Progress Chart**

DRAFT

Please Note: Errors and Omissions May Exist.

Contact the VTrans Mapping Unit with questions or concerns.

DISTRICT TOWN ROUTE

1 WHITINGHAM VT-100

Bridge <mark>37</mark>: Culvert - 1931

Length: 12'

Width: 22.2'

Under Clearance: 5.0'

Facility Carried: VT100

Bridge Type: R C BOX

Maintenance: State

Under Clearance: 6.0'

Bridge Type: R C BOX

Maintenance: State

Under Clearance: 6.0'

Surface: Bituminous Maintenance: State

Facility Carried: VT100

Under Clearance: 5.33'

Facility Carried: VT100

Surface: Bituminous

Maintenance: State

Under Clearance: 5.0' Facility Carried: VT100

Bridge Type: CGMPA Features Intersected: BROOK

Maintenance: State

Facility Carried: VT100

Bridge <mark>38</mark>: Culvert - 1939

Length: 10'

Frame - 1936

Length: 8'

Width: 74.0'

Frame - 1998

Length: 23'

Bridge 43: Culvert - 1950

Length: 12'

Width: 32.8'

Structure No. 300102003713211

Features Intersected: BROOK

Structure No. 300102003813211

Features Intersected: BROOK

Structure No. 300013003913211

Bridge Type: CONC. RIGID FRAME

Features Intersected: BROOK

Structure No. 300013004013211

Bridge Type: CONC. RIGID FRAME Features Intersected: BROOK

Structure No. 300013004313211

**DESCRIPTION BLOCK** 

| 1                                       | WHITINGHAM                                                                                                                                                                                                                            | 1 of 2 TWN mileage: | VT-100  ETE mileage: 13.79 to 22.79 |
|-----------------------------------------|---------------------------------------------------------------------------------------------------------------------------------------------------------------------------------------------------------------------------------------|---------------------|-------------------------------------|
| DISTRICT                                | TOWN                                                                                                                                                                                                                                  | Date: 04/02/14      | ROUTE                               |
|                                         | Features Intersected: BROOK Maintenance: State  Culvert 36: Culvert - 1939 Structure No. 300102003613211 Length: 8' Under Clearance: 5.0' Facility Carried: VT100 Bridge Type: R C BOX Features Intersected: BROOK Maintenance: State |                     |                                     |
|                                         | Maintenance: State  Culvert 35: Culvert - 1939 Structure No. 300102003513211 Length: 12' Under Clearance: 4.5' Facility Carried: VT100 Bridge Type: R C BOX                                                                           |                     |                                     |
| SX117<br>O                              | Culvert 34: Culvert - 1939 Structure No. 300102003413211 Length: 12' Under Clearance: 5.0' Facility Carried: VT100 Bridge Type: R C BOX Features Intersected: BROOK                                                                   |                     |                                     |
| 1950: S 160(3)                          | Culvert 33: Culvert - 1938 Structure No. 300102003313211 Length: 12' Under Clearance: 5.0' Facility Carried: VT100 Bridge Type: R C BOX Features Intersected: BROOK Maintenance: State                                                |                     |                                     |
| etertertertertertertertert<br>: Unknown | Features Intersected: BROOK Maintenance: State                                                                                                                                                                                        |                     |                                     |