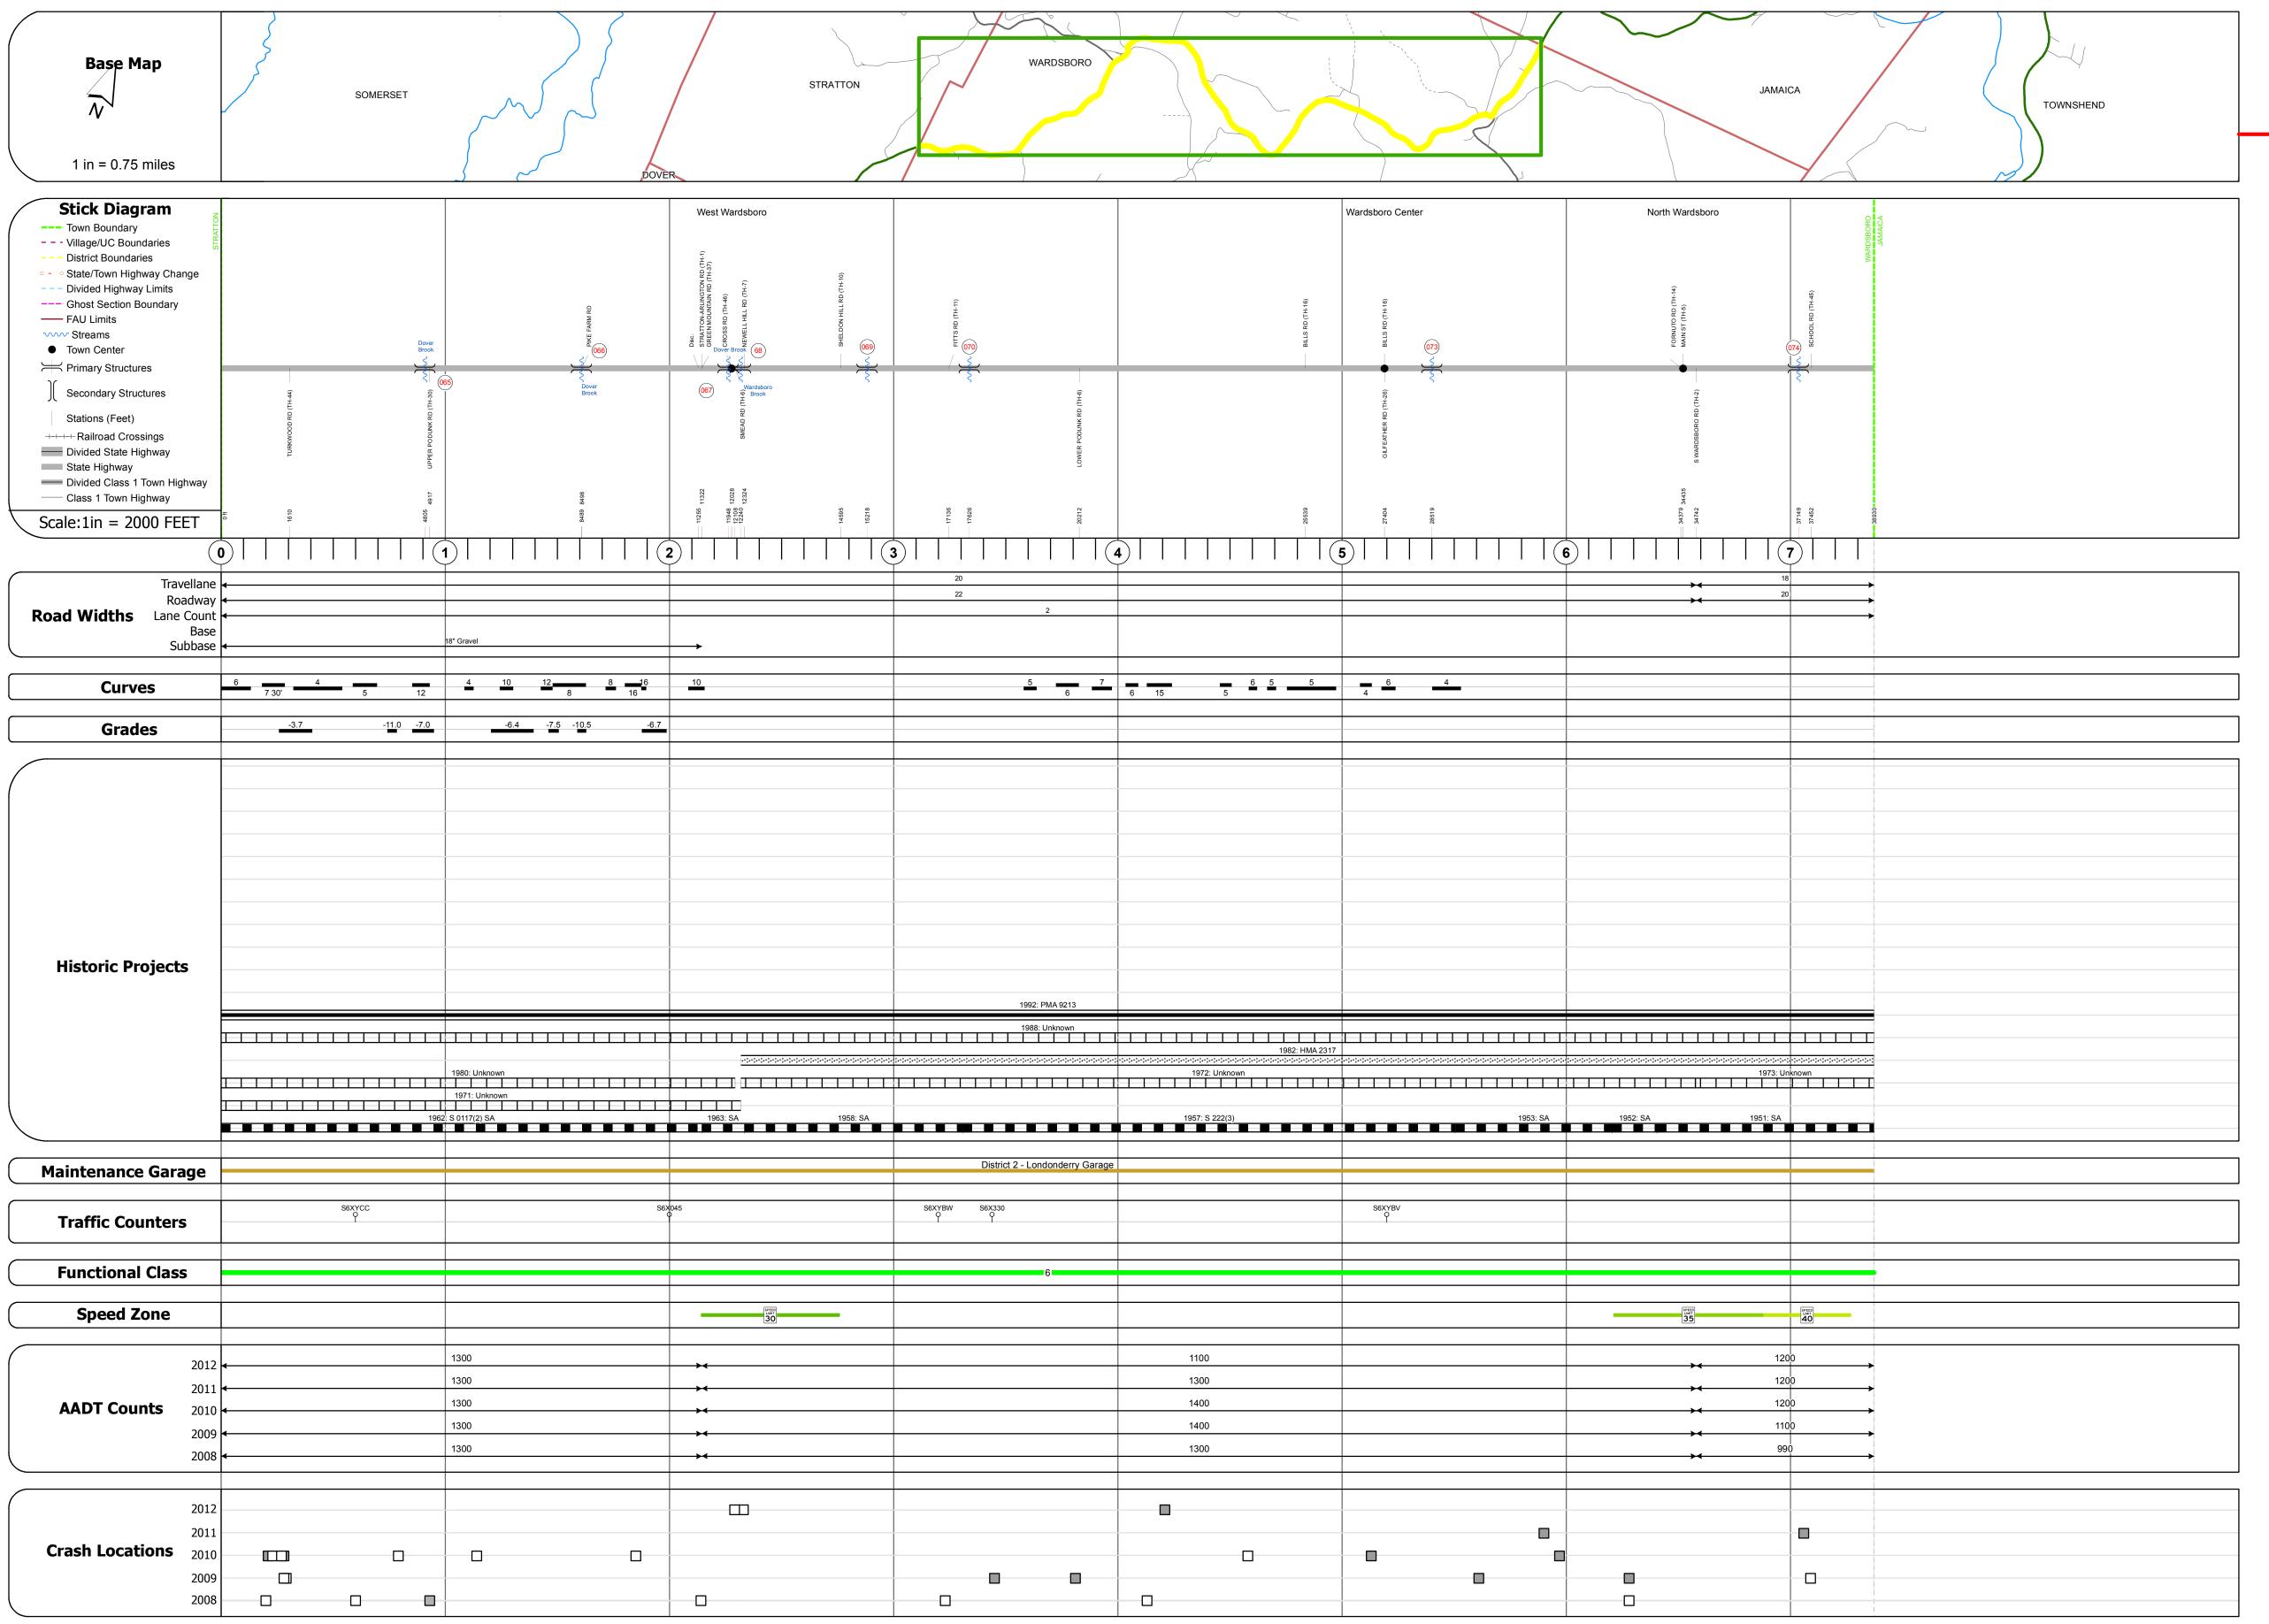

## **Route Log Progress Chart**

**DRAFT** Please Note: Errors and Omissions May Exist. Contact the VTrans Mapping Unit with questions or concerns. **DISTRICT ROUTE TOWN WARDSBORO VT-100** 

Culvert 65: Culvert - 1919 Structure No. 300013006513191 Length: 16' Under Clearance: 7.0' Facility Carried: VT100 Bridge Type: R C BOX Features Intersected: DOVER BROOK Maintenance: State Culvert 66:

Culvert - 1919 Structure No. 300013006613191 Length: 15' Under Clearance: 8.0' Facility Carried: VT100 Bridge Type: R C BOX Features Intersected: DOVER BROOK Maintenance: State

Culvert 67: Culvert - 1919 Structure No. 300013006713191 Length: 15' Under Clearance: 7.0' Facility Carried: VT100 Bridge Type: R C BOX Features Intersected: DOVER BROOK Maintenance: State

Stringer/multi-beam or girder - 1929 Structure No. 200013006813192 Length: 64' Width: 20.6' Facility Carried: VT 00100 ML Bridge Type: ROLLED BEAM Features Intersected: WARDSBORO BROOK Surface: Bituminous Maintenance/Ownership: State

Culvert 69: Culvert - 1958 Structure No. 300013006913191 Length: 6' Under Clearance: 6.0' Facility Carried: VT100 Bridge Type: ACCGMP Features Intersected: BROOK Maintenance: State

Culvert 70: Culvert - 1957 Structure No. 300013007013191 Length: 9' Under Clearance: 6.0' Facility Carried: VT100 Bridge Type: CGMPPA Features Intersected: BROOK Maintenance: State

Culvert 73: Culvert - 1957 Structure No. 300013007313191 Length: 7' Under Clearance: 5.0' Facility Carried: VT100 Bridge Type: CGMPPA Features Intersected: BROOK Maintenance: State Culvert 74:

Culvert - 1919 Structure No. 300013007413191 Length: 12' Under Clearance: 6.0' Facility Carried: VT100 Bridge Type: R C BOX Features Intersected: BROOK Maintenance: State