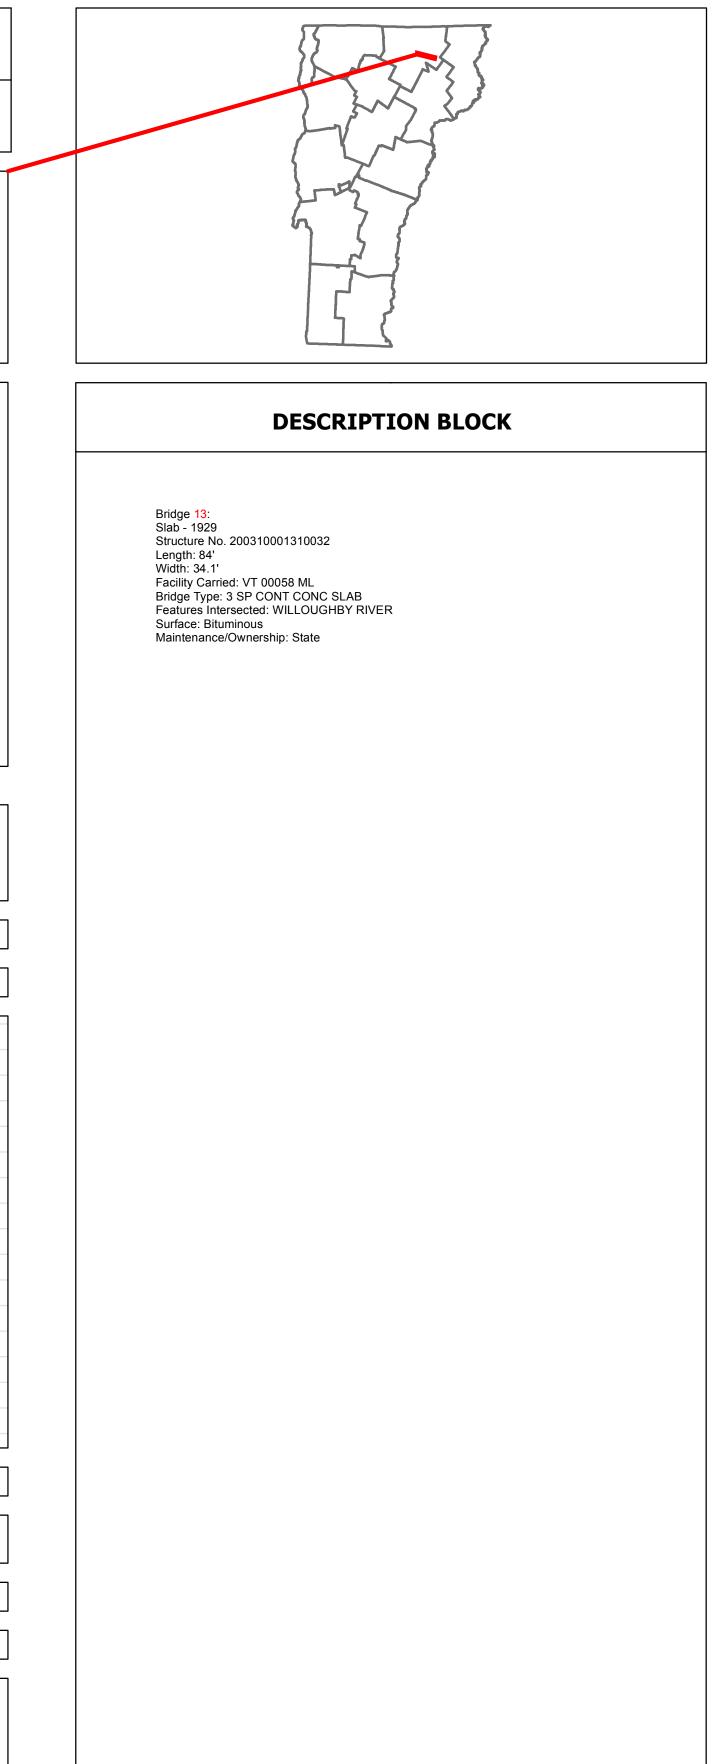

## **DISTRICT TOWN ROUTE DRAFT Route Log Progress Chart** Please Note: Errors and Omissions May Exist. **BROWNINGTON VT-58** Contact the VTrans Mapping Unit with questions or concerns. **Base Map** WESTMORE BROWNINGTON BARTON 1 in = 2,000 feet Stick Diagram Evansville --- Town Boundary - - - Village/UC Boundaries --- District Boundaries - State/Town Highway Change – – Divided Highway Limits --- Ghost Section Boundary ---- FAU Limits Streams Town Center Primary Structures Secondary Structures Stations (Feet) +-+-+- Railroad Crossings Divided State Highway State Highway Divided Class 1 Town Highway Class 1 Town Highway 2659 3156 4033 4508 Scale: 1in = 2000 FEETTravellane Road Widths Lane Count Subbase 4 9 Curves Grades +8.0 +8.0 **Historic Projects** 1990: Unknown 1978: Unknown 1977: Unknown 1954: SA District 9 - Derby Garage **Maintenance Garage** District 9 - Barton Garage **Traffic Counters Functional Class** Speed Zone 1300 **AADT Counts** 1200 1300 1200