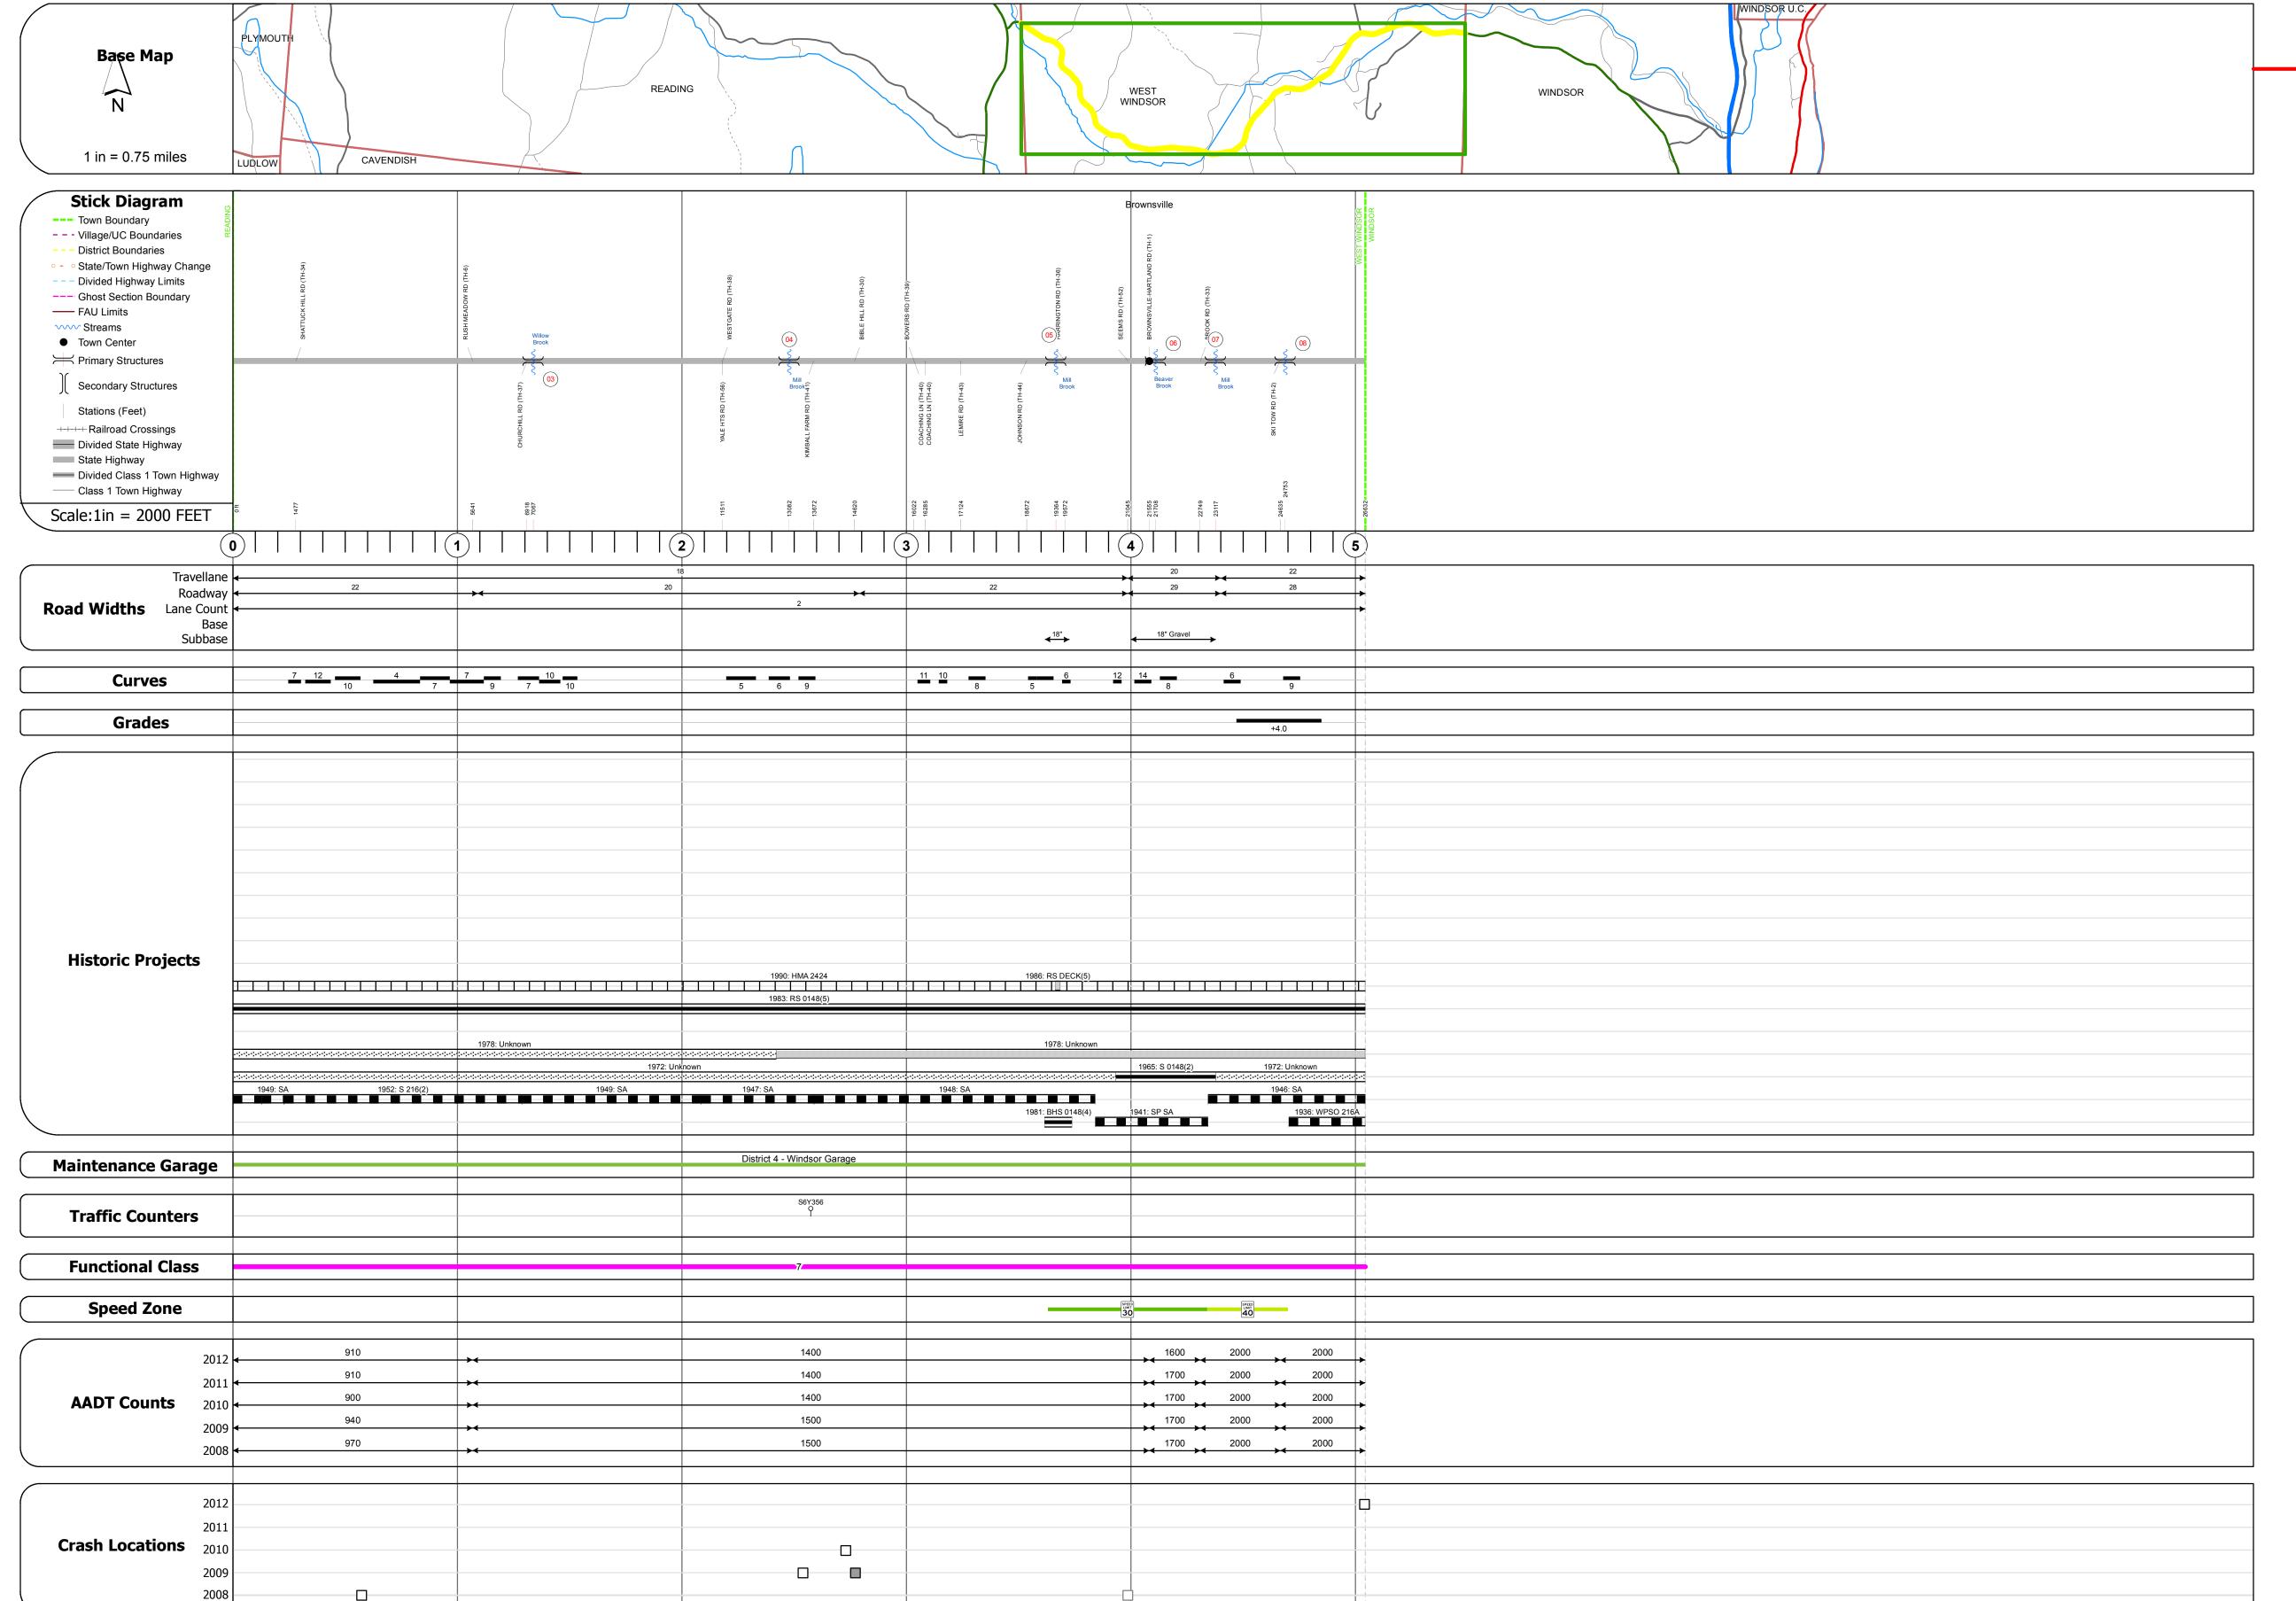

## **Route Log Progress Chart**

DRAFT

Please Note: Errors and Omissions May Exist.

Contact the VTrans Mapping Unit with questions or concerns.

DISTRICT TOWN ROUTE

4 WEST WINDSOR VT-44

**DESCRIPTION BLOCK** 

Bridge <mark>3:</mark> Slab - 1949 Structure No. 300148000314221

Bridge Type: CONCRETE SLAB
Features Intersected: MILL BROOK

Stringer/multi-beam or girder - 1945 Structure No. 200148000414222

Facility Carried: VT 00044 ML
Bridge Type: ROLLED BEAM
Features Intersected: MILL BROOK

Surface: Bituminous Maintenance/Ownership: State

Structure No. 200148000514222

Bridge Type: 2 SPAN CONC. T-BEAM Features Intersected: MILL BROOK

Facility Carried: VT 00044 ML

Surface: Bituminous Maintenance/Ownership: State

Structure No. 200148000614222

Maintenance/Ownership: State

Facility Carried: VT 00044 ML Bridge Type: ROLLED BEAM Features Intersected: MILL BROOK

Maintenance/Ownership: State

Structure No. 300148000814221

Bridge Type: ACCGMP Features Intersected: BROOK

Stringer/multi-beam or girder - 1938 Structure No. 200148000714222

Facility Carried: VT 00044 ML
Bridge Type: CONCRETE SLAB
Features Intersected: BEAVER BROOK

Length: 20' Width: 32.3'

Length: 69' Width: 24.1'

Bridge 5: Tee Beam - 1935

Length: 117'

Width: 29.0'

Length: 25' Width: 30.0'

Length: 84' Width: 22.9'

Culvert 8: Culvert - 1973

Surface: Bituminous

Surface: Bituminous

Under Clearance: 6.0' Facility Carried: VT44

Maintenance: State

Under Clearance: 7.0' Facility Carried: VT44

Surface: Bituminous

Maintenance: State

| Historic Projects                                                                                           | Functional Class                      | Curves      | Road Widths      | AADT                       | Mileage by Functional Class By   | Sheet                   | Mileage by Town By Sheet |                         |          |                     |                    |                |
|-------------------------------------------------------------------------------------------------------------|---------------------------------------|-------------|------------------|----------------------------|----------------------------------|-------------------------|--------------------------|-------------------------|----------|---------------------|--------------------|----------------|
| Retreatment Bituminous Gravel                                                                               | ├──────────────────────────────────── | curve left  | <b>←</b> (ft)    | (count)                    | 0148 7 - Rural - Major Collector | 5.044                   | WEST WINDSOR - V044-1422 | 5.044 of 5.044          | DISTRICT | TOWN                | Date: 04/02/14     | ROUTE          |
| Resurface Concrete Surface Treated Gravel                                                                   | 2 8 — 14 — 19                         | curve right |                  |                            |                                  |                         |                          |                         | DISTRICT |                     | Dute: 0-7, 02, 1-1 | ROOIL          |
| Unknown  Bituminous  Macadam  Plant Mix                                                                     | 6 11 16                               |             | <b>-</b>         |                            |                                  |                         |                          |                         |          |                     |                    | VT-44          |
| Cold Diana and                                                                                              | Speed Zenes                           | Grades      | Traffic Counters | Crash Locations            |                                  |                         |                          |                         |          |                     | 1 of 1             |                |
| Skinny Mix  Skinny Mix  Bituminous  Concrete  Bituminous  Concrete  Reclaimed Base and Bituminous  Concrete | Speed Zones                           | grade up    | (counter ID)     | Fatal Property Damage Only | ′                                |                         |                          |                         | 4        | <b>WEST WINDSOR</b> | TWN mileage:       | ETE mileage:   |
| Concrete  Concrete                                                                                          | 25 30 35 40 45 50 55 60 65            | grade down  | '                | Injury Unknown Crash Type  |                                  |                         |                          |                         |          |                     | 0.0 to 5.044       | 0.202 to 5.246 |
|                                                                                                             |                                       |             |                  |                            |                                  | Total Mileage: 5.044 mi |                          | Total Mileage: 5.044 mi |          |                     |                    |                |