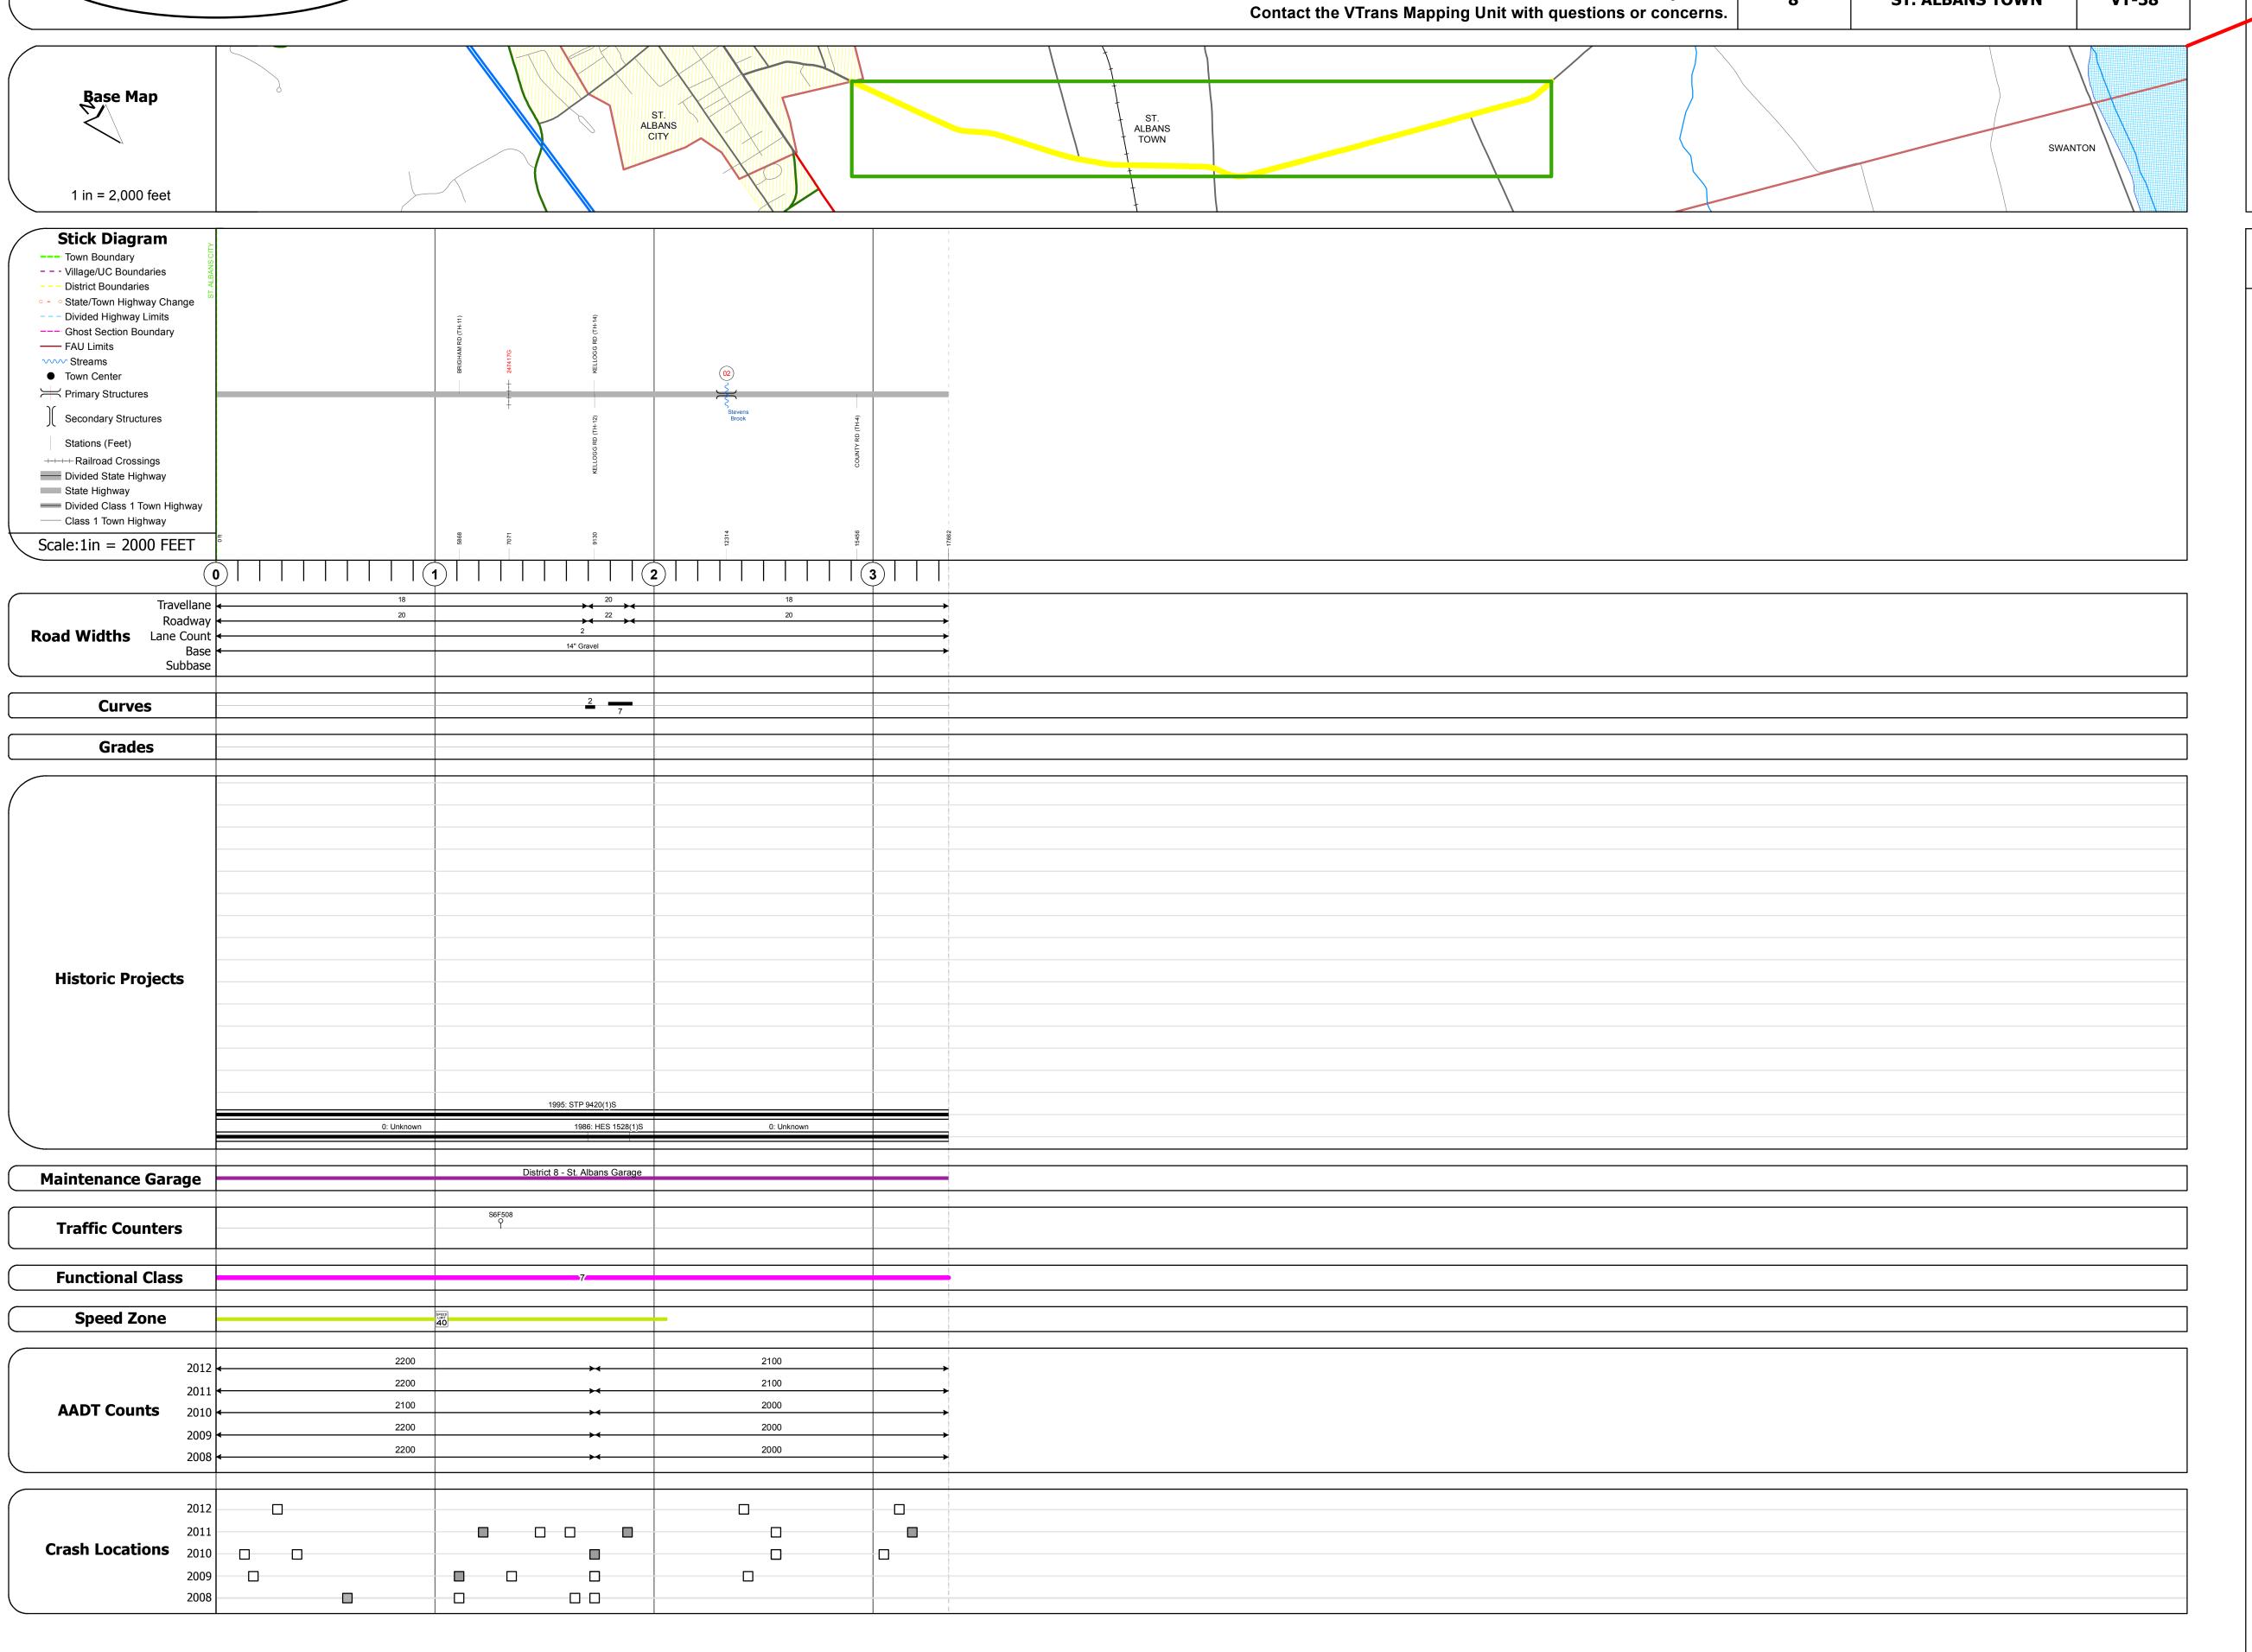

## **Route Log Progress Chart**

Please Note: Errors and Omissions May Exist.

Contact the VTrans Mapping Unit with questions or concerns.

**DRAFT** 

DISTRICT TOWN ROUTE

8 ST. ALBANS TOWN VT-38

## **DESCRIPTION BLOCK**

Bridge 2:
Slab - 1919
Structure No. 300613000206131
Length: 20'
Width: 23.9'
Under Clearance: 6.5'
Facility Carried: VT38
Bridge Type: CONCRETE SLAB
Features Intersected: STEVENS BROOK
Surface: Bituminous
Maintenance: State

| Historic Projects                               | Functional Class                                                                                                                                                                                                                                                                                                                                                                                                                                                                                                                                                                                                                                                                                                                                                                                                                                                                                                                                                                                                                                                                                                                                                                                                                                                                                                                                                                                                                                                                                                                                                                                                                                                                                                                                                                                                                                                                                                                                                                                                                                                                                                              | Curves     | Road Widths                   | AADT                                        | Mileage by Functional Class By Shee | t                      | Mileage by Town By Sheet    |                         |          |                 |                              |                |
|-------------------------------------------------|-------------------------------------------------------------------------------------------------------------------------------------------------------------------------------------------------------------------------------------------------------------------------------------------------------------------------------------------------------------------------------------------------------------------------------------------------------------------------------------------------------------------------------------------------------------------------------------------------------------------------------------------------------------------------------------------------------------------------------------------------------------------------------------------------------------------------------------------------------------------------------------------------------------------------------------------------------------------------------------------------------------------------------------------------------------------------------------------------------------------------------------------------------------------------------------------------------------------------------------------------------------------------------------------------------------------------------------------------------------------------------------------------------------------------------------------------------------------------------------------------------------------------------------------------------------------------------------------------------------------------------------------------------------------------------------------------------------------------------------------------------------------------------------------------------------------------------------------------------------------------------------------------------------------------------------------------------------------------------------------------------------------------------------------------------------------------------------------------------------------------------|------------|-------------------------------|---------------------------------------------|-------------------------------------|------------------------|-----------------------------|-------------------------|----------|-----------------|------------------------------|----------------|
| Retreatment Bituminous Concrete Surface Treated | → 1                                                                                                                                                                                                                                                                                                                                                                                                                                                                                                                                                                                                                                                                                                                                                                                                                                                                                                                                                                                                                                                                                                                                                                                                                                                                                                                                                                                                                                                                                                                                                                                                                                                                                                                                                                                                                                                                                                                                                                                                                                                                                                                           | curve left | <b>←</b> (ft)                 | ← (count)                                   | 0294 7 - Rural - Major Collector    | 3.345                  | ST. ALBANS TOWN - V038-0613 | 3.345 of 3.345          | DISTRICT | TOWN            | Date: 04/02/14               | ROUTE          |
| Unknown Bituminous Gravel                       | 2 8 — 14 — 19                                                                                                                                                                                                                                                                                                                                                                                                                                                                                                                                                                                                                                                                                                                                                                                                                                                                                                                                                                                                                                                                                                                                                                                                                                                                                                                                                                                                                                                                                                                                                                                                                                                                                                                                                                                                                                                                                                                                                                                                                                                                                                                 |            |                               |                                             |                                     |                        |                             |                         |          |                 |                              | VT-38          |
| Skinny Mix Cold Plane and Reclaimed Base        | Speed Zones                                                                                                                                                                                                                                                                                                                                                                                                                                                                                                                                                                                                                                                                                                                                                                                                                                                                                                                                                                                                                                                                                                                                                                                                                                                                                                                                                                                                                                                                                                                                                                                                                                                                                                                                                                                                                                                                                                                                                                                                                                                                                                                   | Grades     | Traffic Counters (counter ID) | Crash Locations  Fatal Property Damage Only |                                     |                        |                             |                         |          | CT ALBANC TOWN  | 1 of 1                       | ETE mileage:   |
| Bituminous Seal Concrete Concrete               | SPEED | grade down | ٩                             | Injury Unknown Crash Type                   |                                     |                        |                             |                         | 8        | ST. ALBANS TOWN | TWN mileage:<br>0.0 to 3.345 | 0.519 to 3.864 |
| Condicte                                        | 25 50 55 40 45 50 55 60 65                                                                                                                                                                                                                                                                                                                                                                                                                                                                                                                                                                                                                                                                                                                                                                                                                                                                                                                                                                                                                                                                                                                                                                                                                                                                                                                                                                                                                                                                                                                                                                                                                                                                                                                                                                                                                                                                                                                                                                                                                                                                                                    |            |                               |                                             | 1                                   | otal Mileage: 3.345 mi |                             | Total Mileage: 3.345 mi |          |                 | 0.0 to 5.5-15                | 1              |