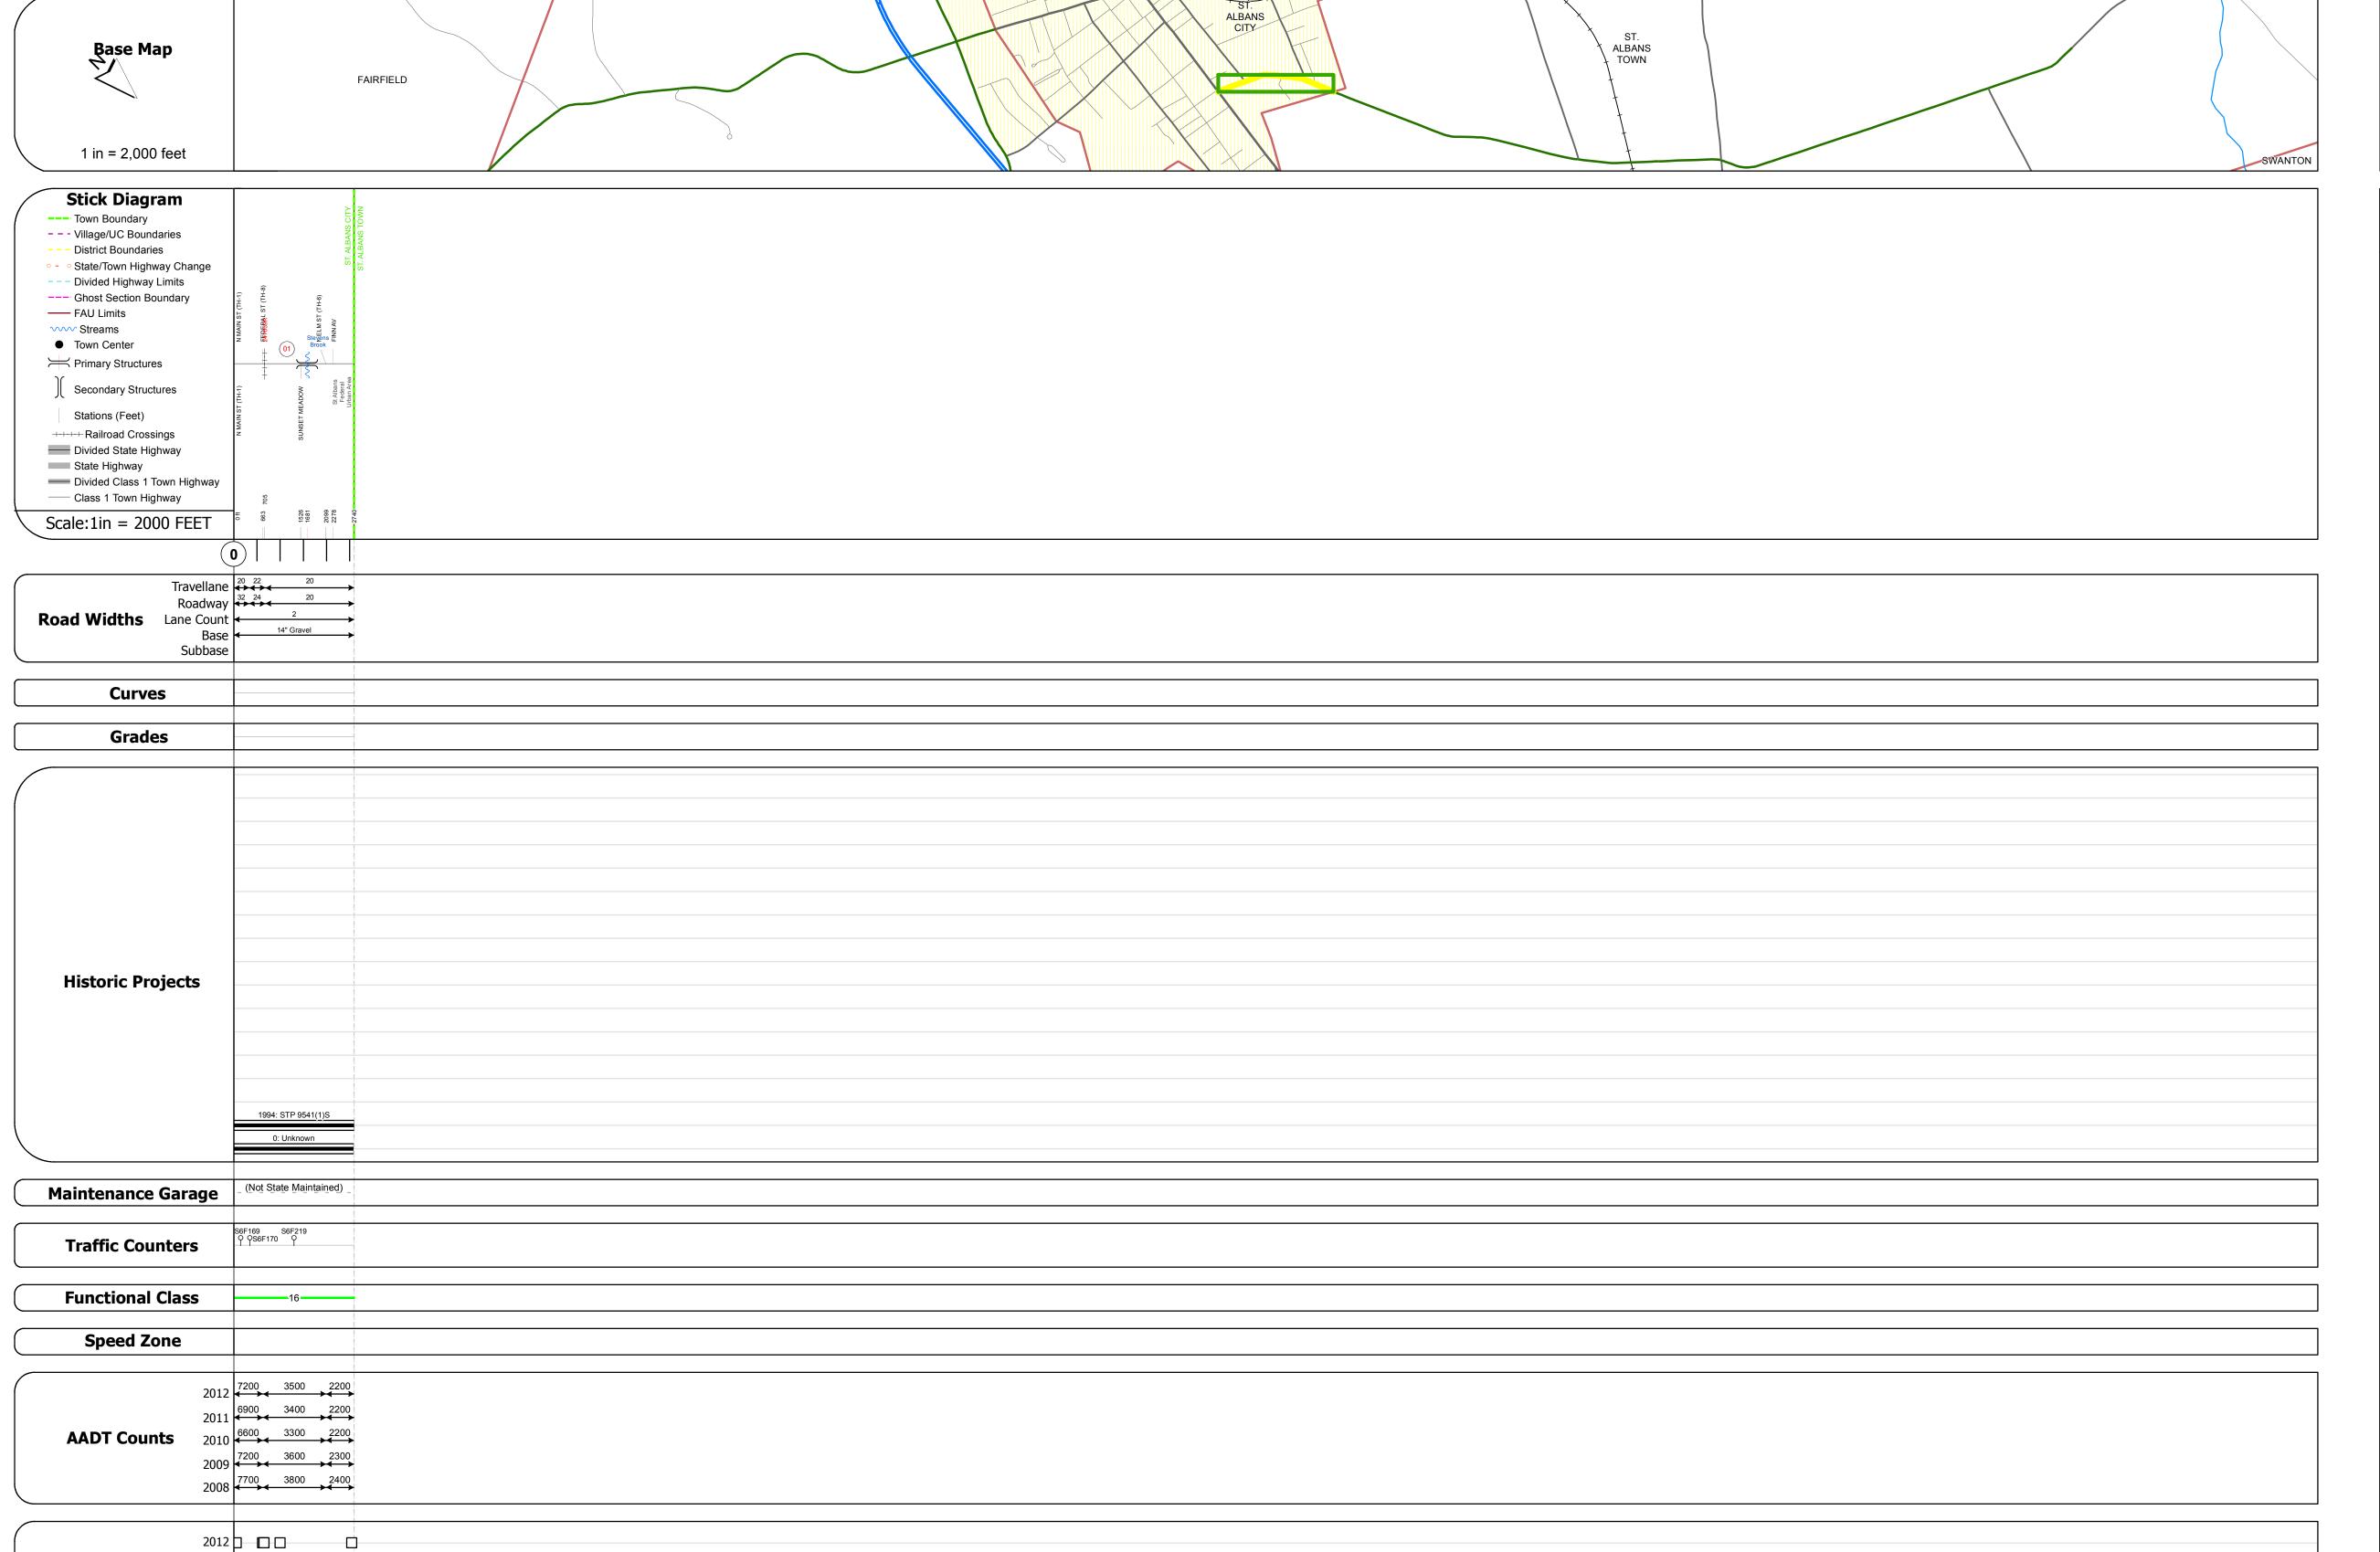

## **Route Log Progress Chart**

Please Note: Errors and Omissions May Exist. Contact the VTrans Mapping Unit with questions or concerns.

**DRAFT** 

Mileage by Town By Sheet

0.519 of 0.519

**DISTRICT** 

0.519 ST. ALBANS CITY - V038-0612

Total Mileage: 0.519 mi

**DISTRICT TOWN ROUTE** ST. ALBANS CITY **VT-38** 

**DESCRIPTION BLOCK** 

Culvert 1: Culvert - 1973

Length: 18' Under Clearance: 6.0'

Maintenance: Town

Facility Carried: VT38 Bridge Type: TWIN CGMPPA

Structure No. 308200000106121

Features Intersected: STEVENS BROOK

Mileage by Functional Class By Sheet

8200 16 - Urban - Minor Arterial

| TOWN            | Date: 04/02/14                   | ROUTE VT-38 ETE mileage: 0.0 to 0.519 |
|-----------------|----------------------------------|---------------------------------------|
| ST. ALBANS CITY | 1 of 1 TWN mileage: 0.0 to 0.519 |                                       |

Speed Zones

**Road Widths** 

curve left