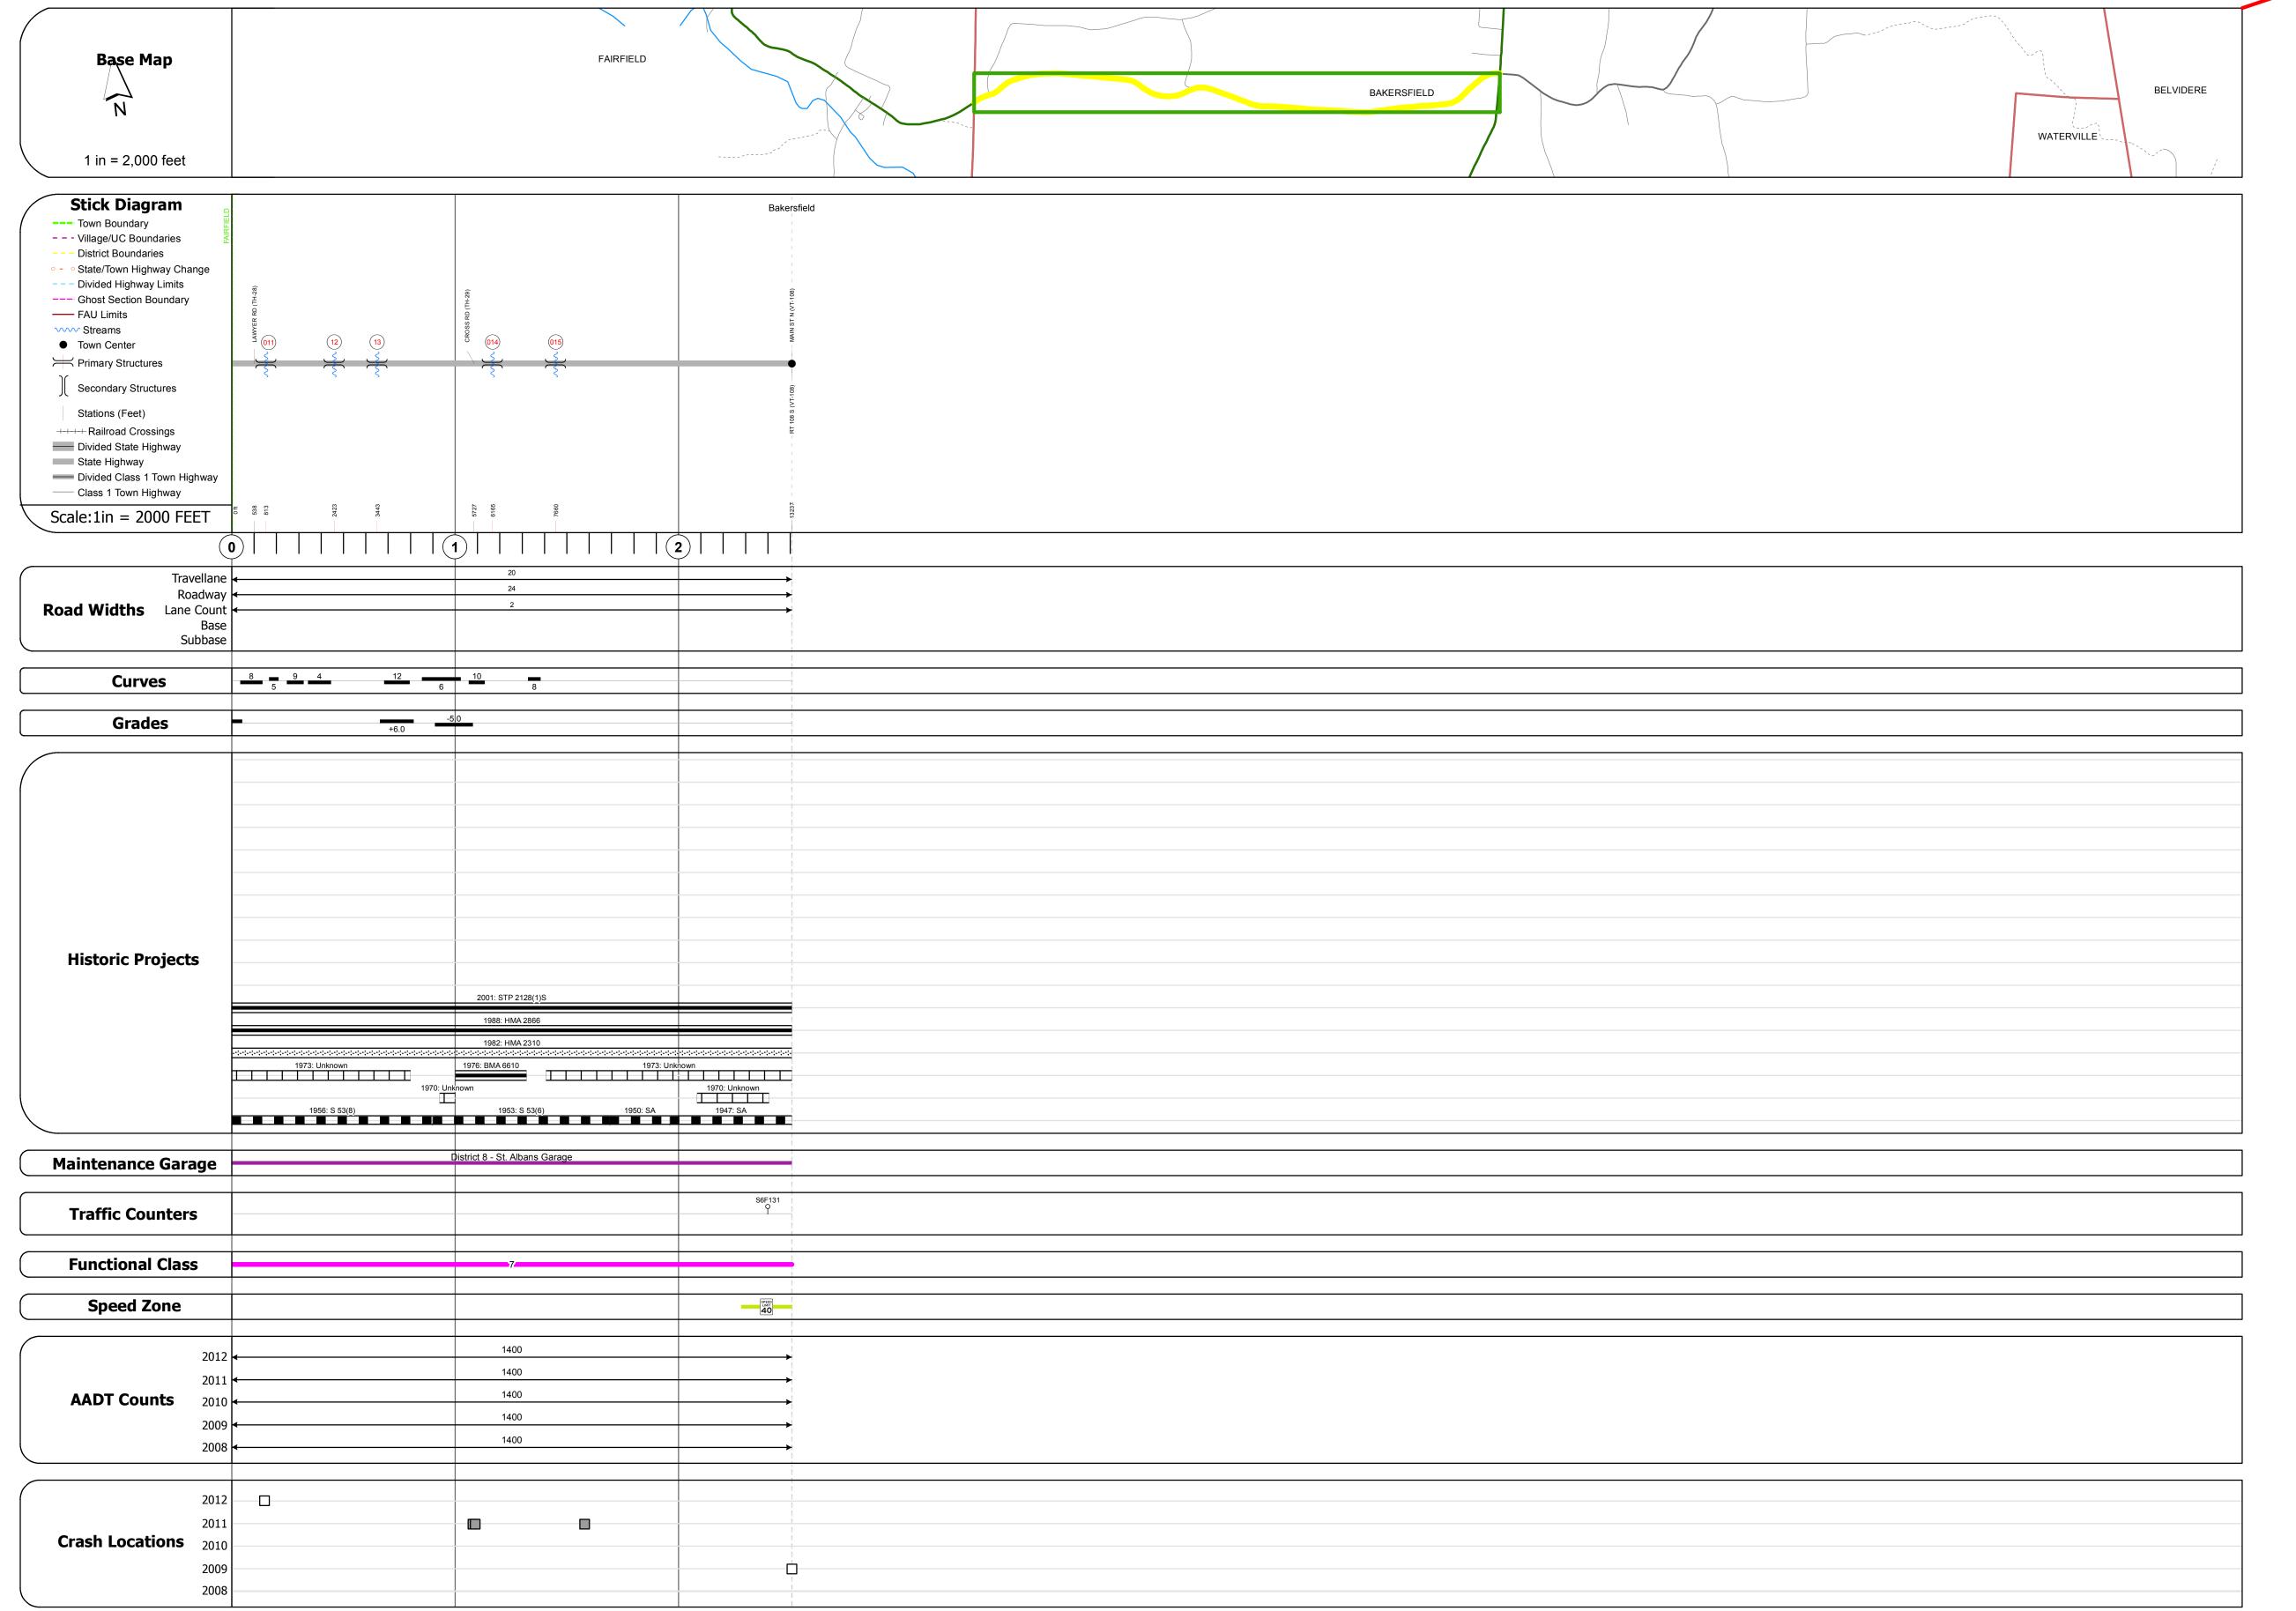

## **Route Log Progress Chart**

**DRAFT** Please Note: Errors and Omissions May Exist. Contact the VTrans Mapping Unit with questions or concerns. **DISTRICT TOWN ROUTE BAKERSFIELD VT-36** 

| DESCRIPTION BLOCK                                                                                                                                                                           |  |
|---------------------------------------------------------------------------------------------------------------------------------------------------------------------------------------------|--|
|                                                                                                                                                                                             |  |
| Culvert 11: Culvert - 1956 Structure No. 300298001106011 Length: 16' Under Clearance: 9.0' Facility Carried: VT36 Bridge Type: CGMPA Features Intersected: BROOK Maintenance: State         |  |
| Culvert 12: Culvert - 1956 Structure No. 200298001206012 Length: 22' Facility Carried: VT 00036 ML Bridge Type: TWIN MULTI PL ARCH Features Intersected: BROOK Maintenance/Ownership: State |  |
| Culvert 13: Culvert - 1956 Structure No. 200298001306012 Length: 22' Facility Carried: VT 00036 ML Bridge Type: TWIN MULIT PL ARCH Features Intersected: BROOK Maintenance/Ownership: State |  |
| Culvert 14: Culvert - 1953 Structure No. 300298001406011 Length: 18' Under Clearance: 4.0' Facility Carried: VT36 Bridge Type: (3) ACCGMP Features Intersected: BROOK Maintenance: State    |  |
| Culvert 15: Culvert - 2003 Structure No. 300298001506011 Length: 9' Under Clearance: 5.0' Facility Carried: VT36 Bridge Type: RC BOX Features Intersected: BROOK Maintenance: State         |  |
|                                                                                                                                                                                             |  |
|                                                                                                                                                                                             |  |
|                                                                                                                                                                                             |  |

| AADI                                                 |   |
|------------------------------------------------------|---|
| (count)                                              | ( |
| Crash Locations                                      |   |
| Fatal Property Damage Only Injury Unknown Crash Type |   |

Mileage by Town By Sheet 2.507 BAKERSFIELD - V036-0601 2.507 of 2.507

**ROUTE** 

VT-36

ETE mileage:

16.696 to 19.203