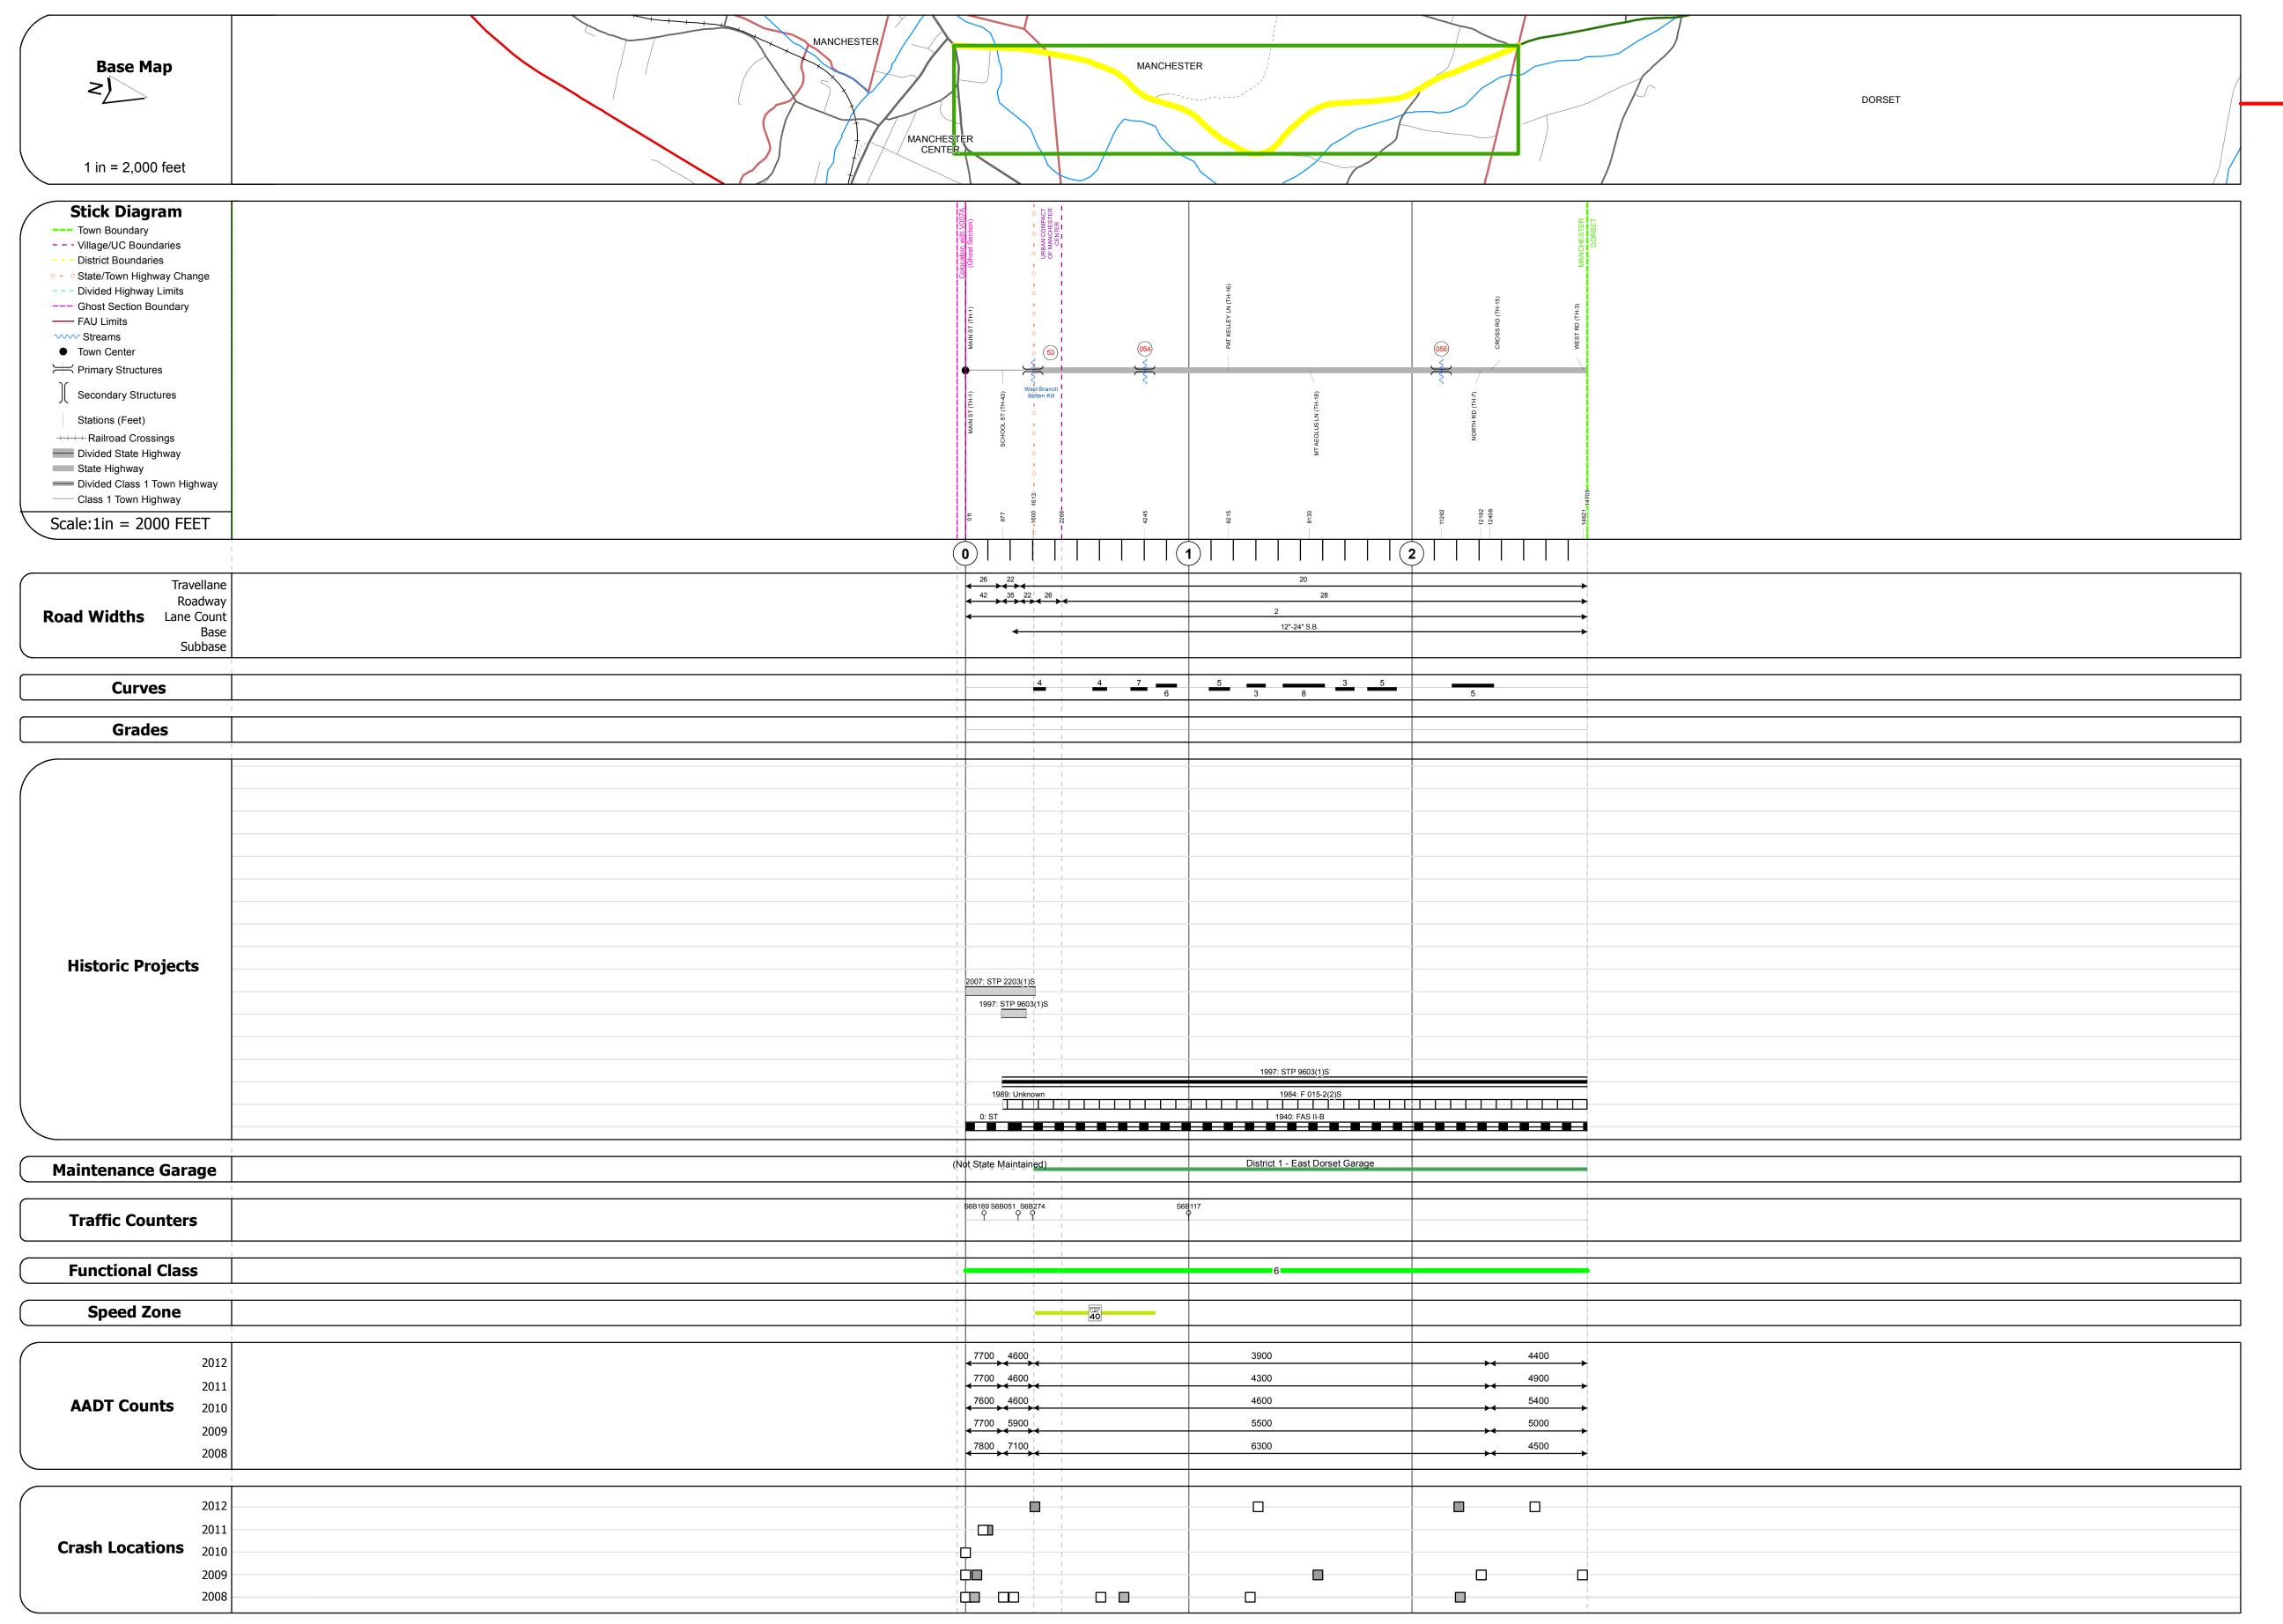

## **Route Log Progress Chart**

Please Note: Errors and Omissions May Exist. Contact the VTrans Mapping Unit with questions or concerns.

Total Mileage: 2.785 mi

**DRAFT** 

**DISTRICT ROUTE TOWN MANCHESTER VT-30** 

Total Mileage: 2.785 mi

|  | DESCRIPTION BLOCK | ( |
|--|-------------------|---|
|--|-------------------|---|

Bridge <mark>53</mark>: Tee Beam - 1932 Structure No. 200015005302062 Length: 35' Width: 26.2' Facility Carried: VT 00030 ML Bridge Type: CONCRETE T-BEAM Features Intersected: W. BR. BATTEN KILL R. Surface: Bituminous Maintenance/Ownership: Town Culvert 54: Culvert - 1940 Structure No. 300015005402061 Length: 12' Under Clearance: 5.0' Facility Carried: VT30 Bridge Type: R.C. BOX Features Intersected: BROOK Maintenance: State Culvert 56: Culvert - 1940 Structure No. 300015005602061 Length: 8' Under Clearance: 5.0'

Facility Carried: VT30 Bridge Type: R.C. BOX

Maintenance: State

**TOWN** 

**MANCHESTER** 

**ROUTE** 

VT-30

ETE mileage:

39.474 to 42.259

Date: 04/02/14

1 of 1

TWN mileage: 0.0 to 2.785

Features Intersected: BROOK