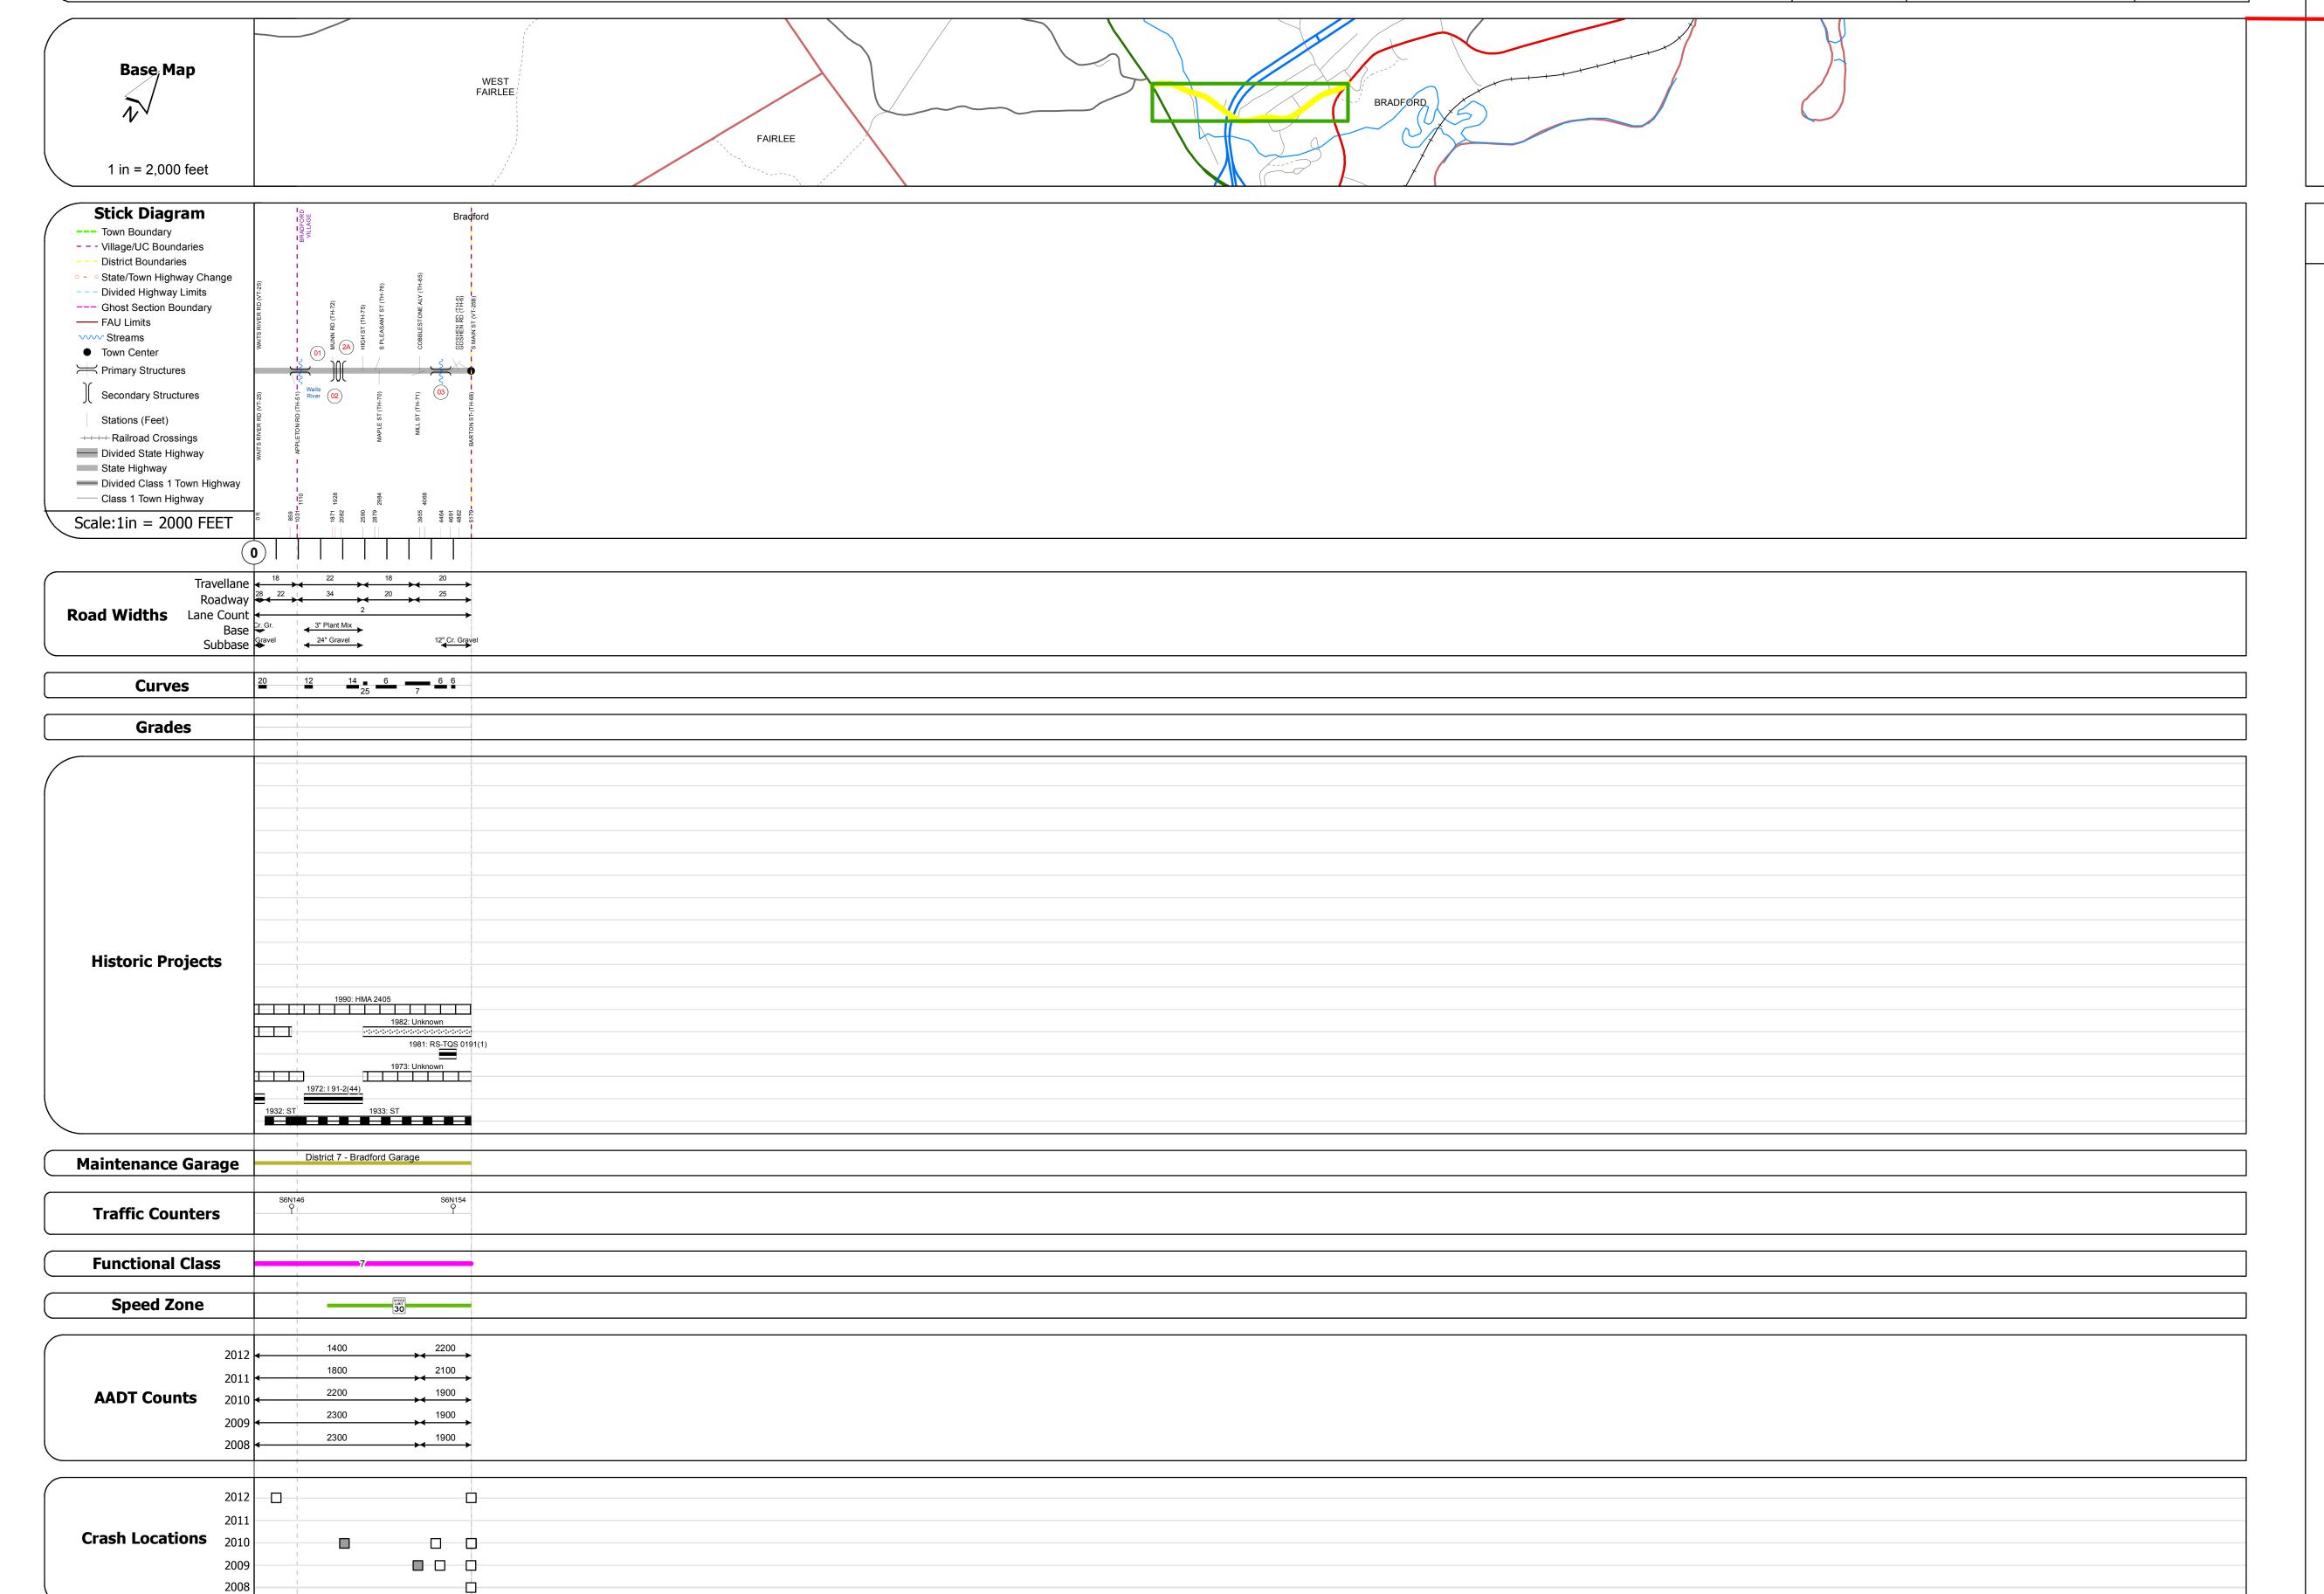

## **Route Log Progress Chart**

Please Note: Errors and Omissions May Exist.
Contact the VTrans Mapping Unit with questions or concerns.

DISTRICT TOWN ROUTE
7 BRADFORD VT-25B

**DESCRIPTION BLOCK** 

Stringer/multi-beam or girder - 1933 Structure No. 200191000109012

Facility Carried: VT 0025B ALT Bridge Type: 3-SPAN ROLLED BEAM

Features Intersected: WAITS RIVER

Bridge 2: Stringer/multi-beam or girder - 1973 Structure No. 200091060S09012

Height: 0.0'
Weight Limit: 0
Facility Carried: I 00091 ML
Bridge Type: WELDED PLATE GIRDER
Features Intersected: I 91 OVER VT 25B

Stringer/multi-beam or girder - 1973 Structure No. 200091060N09012

Facility Carried: I 00091 ML Bridge Type: WELDED PLATE GIRDER

Features Intersected: I 91 OVER VT 25B

Structure No. 300191000309011

Maintenance/Ownership: State

Length: 159' Width: 20.5'

Length: 136'

Length: 136' Height: 0.0'

Weight Limit: 0

Culvert 3: Culvert - 1981

Under Clearance: 5.0'
Facility Carried: VT25B
Bridge Type: CGMPPA
Features Intersected: BROOK

Maintenance: State

Length: 7'

Surface: Bituminous

| Historic Projects                                    | Functional Class                                               | Curves      | Road Widths      | AADT                           | Mileage by Functional Class By Sheet | Mileage by Town By S       | Mileage by Town By Sheet |          |          |                |                 |
|------------------------------------------------------|----------------------------------------------------------------|-------------|------------------|--------------------------------|--------------------------------------|----------------------------|--------------------------|----------|----------|----------------|-----------------|
| Retreatment Bituminous Concrete Surface Treated      | ├── <del>+</del> 1 <b>──</b> ─ 7 <b>──</b> ─ 12 <b>──</b> ─ 17 | curve left  | curve left (ft)  | (count)                        | 7 - Rural - Major Collector          | 0.981 BRADFORD - V025B0901 | 0.981 of 0.981           | DISTRICT | TOWN     | Date: 04/02/14 | ROL             |
| urface Concrete Surface Treated Gravel               | 2 8 — 14 — 19                                                  | curve right |                  |                                |                                      |                            |                          | DISTRICT |          |                |                 |
| inous Mix  Cold Plane and  Plant Mix  Cold Plane and | 6 11 16                                                        | Grades      | Traffic Counters | Crash Locations                |                                      |                            |                          |          |          | 1 05 1         | ⊢ VT-           |
| ny Mix Bituminous Reclaimed Base and Bituminous      | Speed Zones                                                    | grade up    | (counter ID)     | ■ Fatal □ Property Damage Only |                                      |                            |                          | _        | BRADFORD | 1 of 1         | ETE m<br>0.0 to |