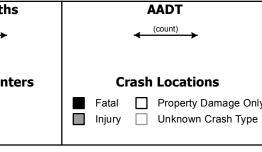

## Base Map 1 in = 0.5 milesStick Diagram --- Town Boundary - - - Village/UC Boundaries – – District Boundaries - State/Town Highway Change – – Divided Highway Limits --- Ghost Section Boundary ---- FAU Limits Streams Town Center Primary Structures Secondary Structures Stations (Feet) +++++ Railroad Crossings

## **DESCRIPTION BLOCK**

Bridge 1A:
Stringer/multi-beam or girder - 1971
Structure No. 200091058N09012
Length: 225'
Height: 0.0'
Weight Limit: 0
Facility Carried: I 00091 ML
Bridge Type: 3SP CONT WELD GIRDER
Features Intersected: I 91 OVER VT.25

Bridge 1A1:
Stringer/multi-beam or girder - 1971
Structure No. 200091058S09012
Length: 225'
Height: 0.0'
Weight Limit: 0
Facility Carried: I 00091 ML
Bridge Type: 3SP CONT WELD GIRDER
Features Intersected: I 91 OVER VT.25

Culvert - 1958
Structure No. 300031000209011
Length: 14'
Under Clearance: 15.0'
Facility Carried: VT25
Bridge Type: CGMPP
Features Intersected: MILL POND BROOK
Maintenance: State

Culvert 2:

Bridge 4:
Slab - 1933
Structure No. 300031000409011
Length: 16'
Width: 32.2'
Under Clearance: 8.0'
Facility Carried: VT25
Bridge Type: CONCRETE SLAB
Features Intersected: BROOK
Surface: Bituminous
Maintenance: State

Bridge 5: Stringer/multi-beam or girder - 1982 Structure No. 200031000509012 Length: 207' Width: 29.3' Facility Carried: VT 00025 ML Bridge Type: 2SPN CONT WLD GIRDER Features Intersected: WAITS RIVER Surface: Bituminous Maintenance/Ownership: State

Bridge 6:
Slab - 1925
Structure No. 300031000609011
Length: 18'
Width: 33.5'
Under Clearance: 7.0'
Facility Carried: VT25
Bridge Type: CONCRETE SLAB
Features Intersected: CHASE BROOK
Surface: Bituminous
Maintenance: State

Culvert 7:
Culvert - 1957
Structure No. 300031000709011
Length: 6'
Under Clearance: 6.0'
Facility Carried: VT25
Bridge Type: ACCGMP
Features Intersected: BROOK
Maintenance: State

Bridge 9:
Stringer/multi-beam or girder - 1939
Structure No. 200031000909012
Length: 148'
Width: 27.3'
Facility Carried: VT 00025 ML
Bridge Type: 2-SPAN CONT RLD BEAM
Features Intersected: WAITS RIVER
Surface: Bituminous
Maintenance/Ownership: State

BRADFORD

|     | Mileage by Functional Class By Sheet          |   |               |            |  |  |
|-----|-----------------------------------------------|---|---------------|------------|--|--|
|     | 031-1 6 - Rural - Min<br>0202 7 - Rural - Maj |   |               | 5.8<br>1.1 |  |  |
| nly |                                               |   |               |            |  |  |
|     |                                               | Т | otal Mileage: | 7.032      |  |  |

|              | Mileage by Town By Sheet |                         |          |
|--------------|--------------------------|-------------------------|----------|
| .856<br>.176 | BRADFORD - V025-0901     | 7.032 of 7.032          | DISTRICT |
| 2 mi         |                          | Total Mileage: 7.032 mi | 7        |