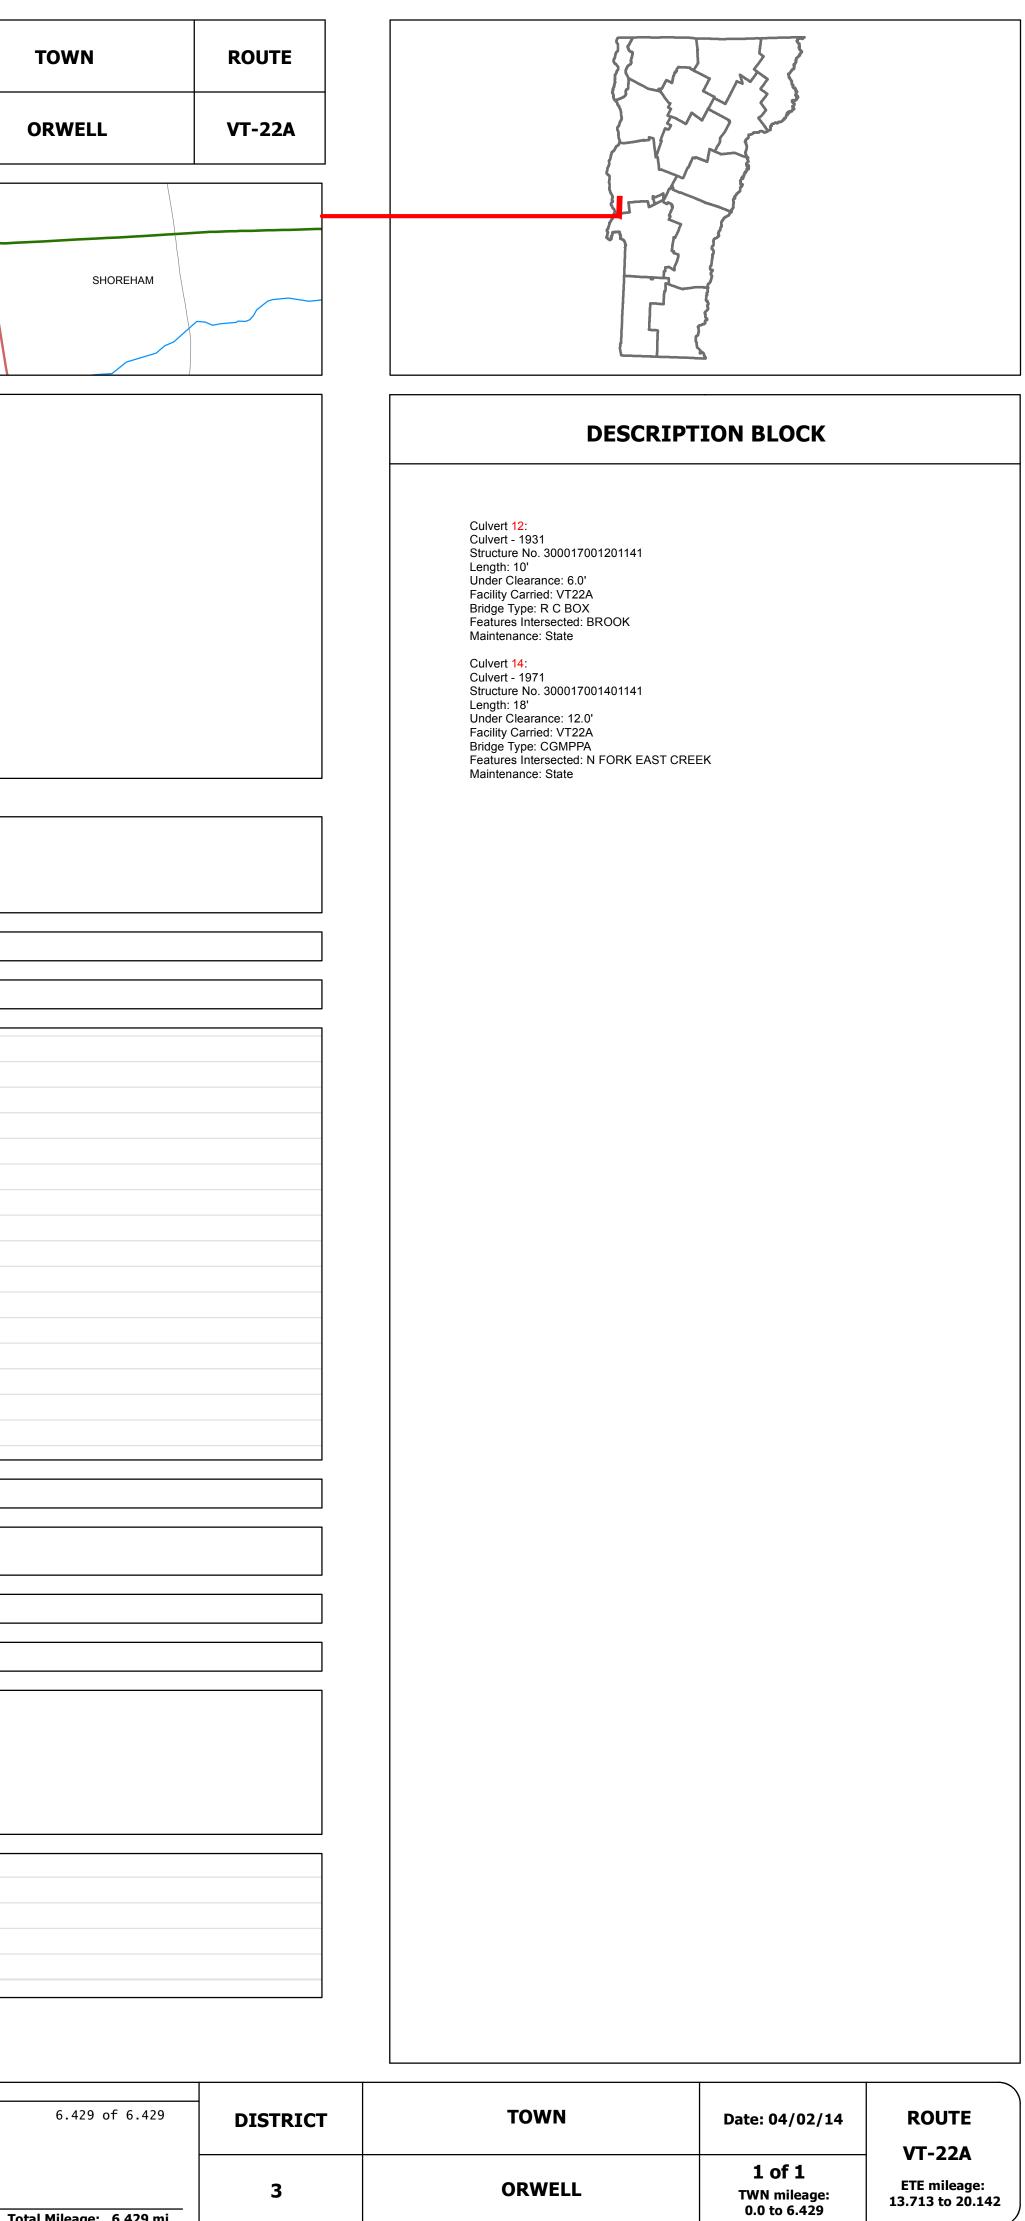

| gress Chart                  | Contact                                       | Please Note: E<br>the VTrans Mapping U | rrors and Omissi<br>nit with question |             | 3 |  |
|------------------------------|-----------------------------------------------|----------------------------------------|---------------------------------------|-------------|---|--|
|                              |                                               |                                        |                                       | ~~          |   |  |
|                              | ORWELL                                        |                                        |                                       | >           |   |  |
|                              |                                               |                                        |                                       |             |   |  |
|                              |                                               | 1                                      |                                       |             |   |  |
|                              | (T+ 15)                                       |                                        |                                       | SHOREHAM    |   |  |
| ROUTE 73 (TH.2)              | BROWN LN (                                    | 014                                    |                                       |             |   |  |
| East Royce<br>Creek Brook    | BROWNLN (TH-15)                               | Jones<br>Brook                         |                                       |             |   |  |
| 3                            | 24030                                         | 5                                      | 6                                     | 3394 5      |   |  |
|                              | 22<br>26                                      |                                        |                                       | →<br>→<br>→ |   |  |
|                              |                                               | 18"Gravel                              |                                       |             |   |  |
| 3                            |                                               |                                        |                                       |             |   |  |
|                              |                                               |                                        |                                       |             |   |  |
|                              |                                               |                                        |                                       |             |   |  |
|                              |                                               |                                        |                                       |             |   |  |
|                              |                                               |                                        |                                       |             |   |  |
|                              |                                               |                                        |                                       |             |   |  |
|                              |                                               |                                        |                                       |             |   |  |
|                              |                                               |                                        |                                       |             |   |  |
|                              |                                               |                                        |                                       |             |   |  |
|                              | 1997: STP 9563( <u>1)</u> S<br>1981: HMA 2210 |                                        |                                       |             |   |  |
|                              | 1993: STP 9334( <u>1</u> )S                   |                                        |                                       |             |   |  |
|                              | 1967: MA 906                                  |                                        |                                       | <b>T</b>    |   |  |
|                              |                                               | 1971: RS 0159(4)                       |                                       |             |   |  |
| istrict 3 - Castleton Garage |                                               |                                        |                                       |             |   |  |
| A019                         | S6A058                                        |                                        |                                       |             |   |  |
| 6                            |                                               |                                        |                                       | -           |   |  |
|                              |                                               |                                        |                                       |             |   |  |
|                              |                                               |                                        |                                       |             |   |  |
|                              | 3500<br>3500                                  |                                        |                                       | →<br>→      |   |  |
|                              | 3500                                          |                                        |                                       | →           |   |  |
|                              | 3300<br>3000                                  |                                        |                                       | →<br>→      |   |  |
|                              |                                               |                                        |                                       |             |   |  |
|                              |                                               |                                        | C                                     |             |   |  |
|                              |                                               |                                        |                                       |             |   |  |
|                              |                                               |                                        |                                       |             |   |  |
|                              |                                               |                                        |                                       |             |   |  |