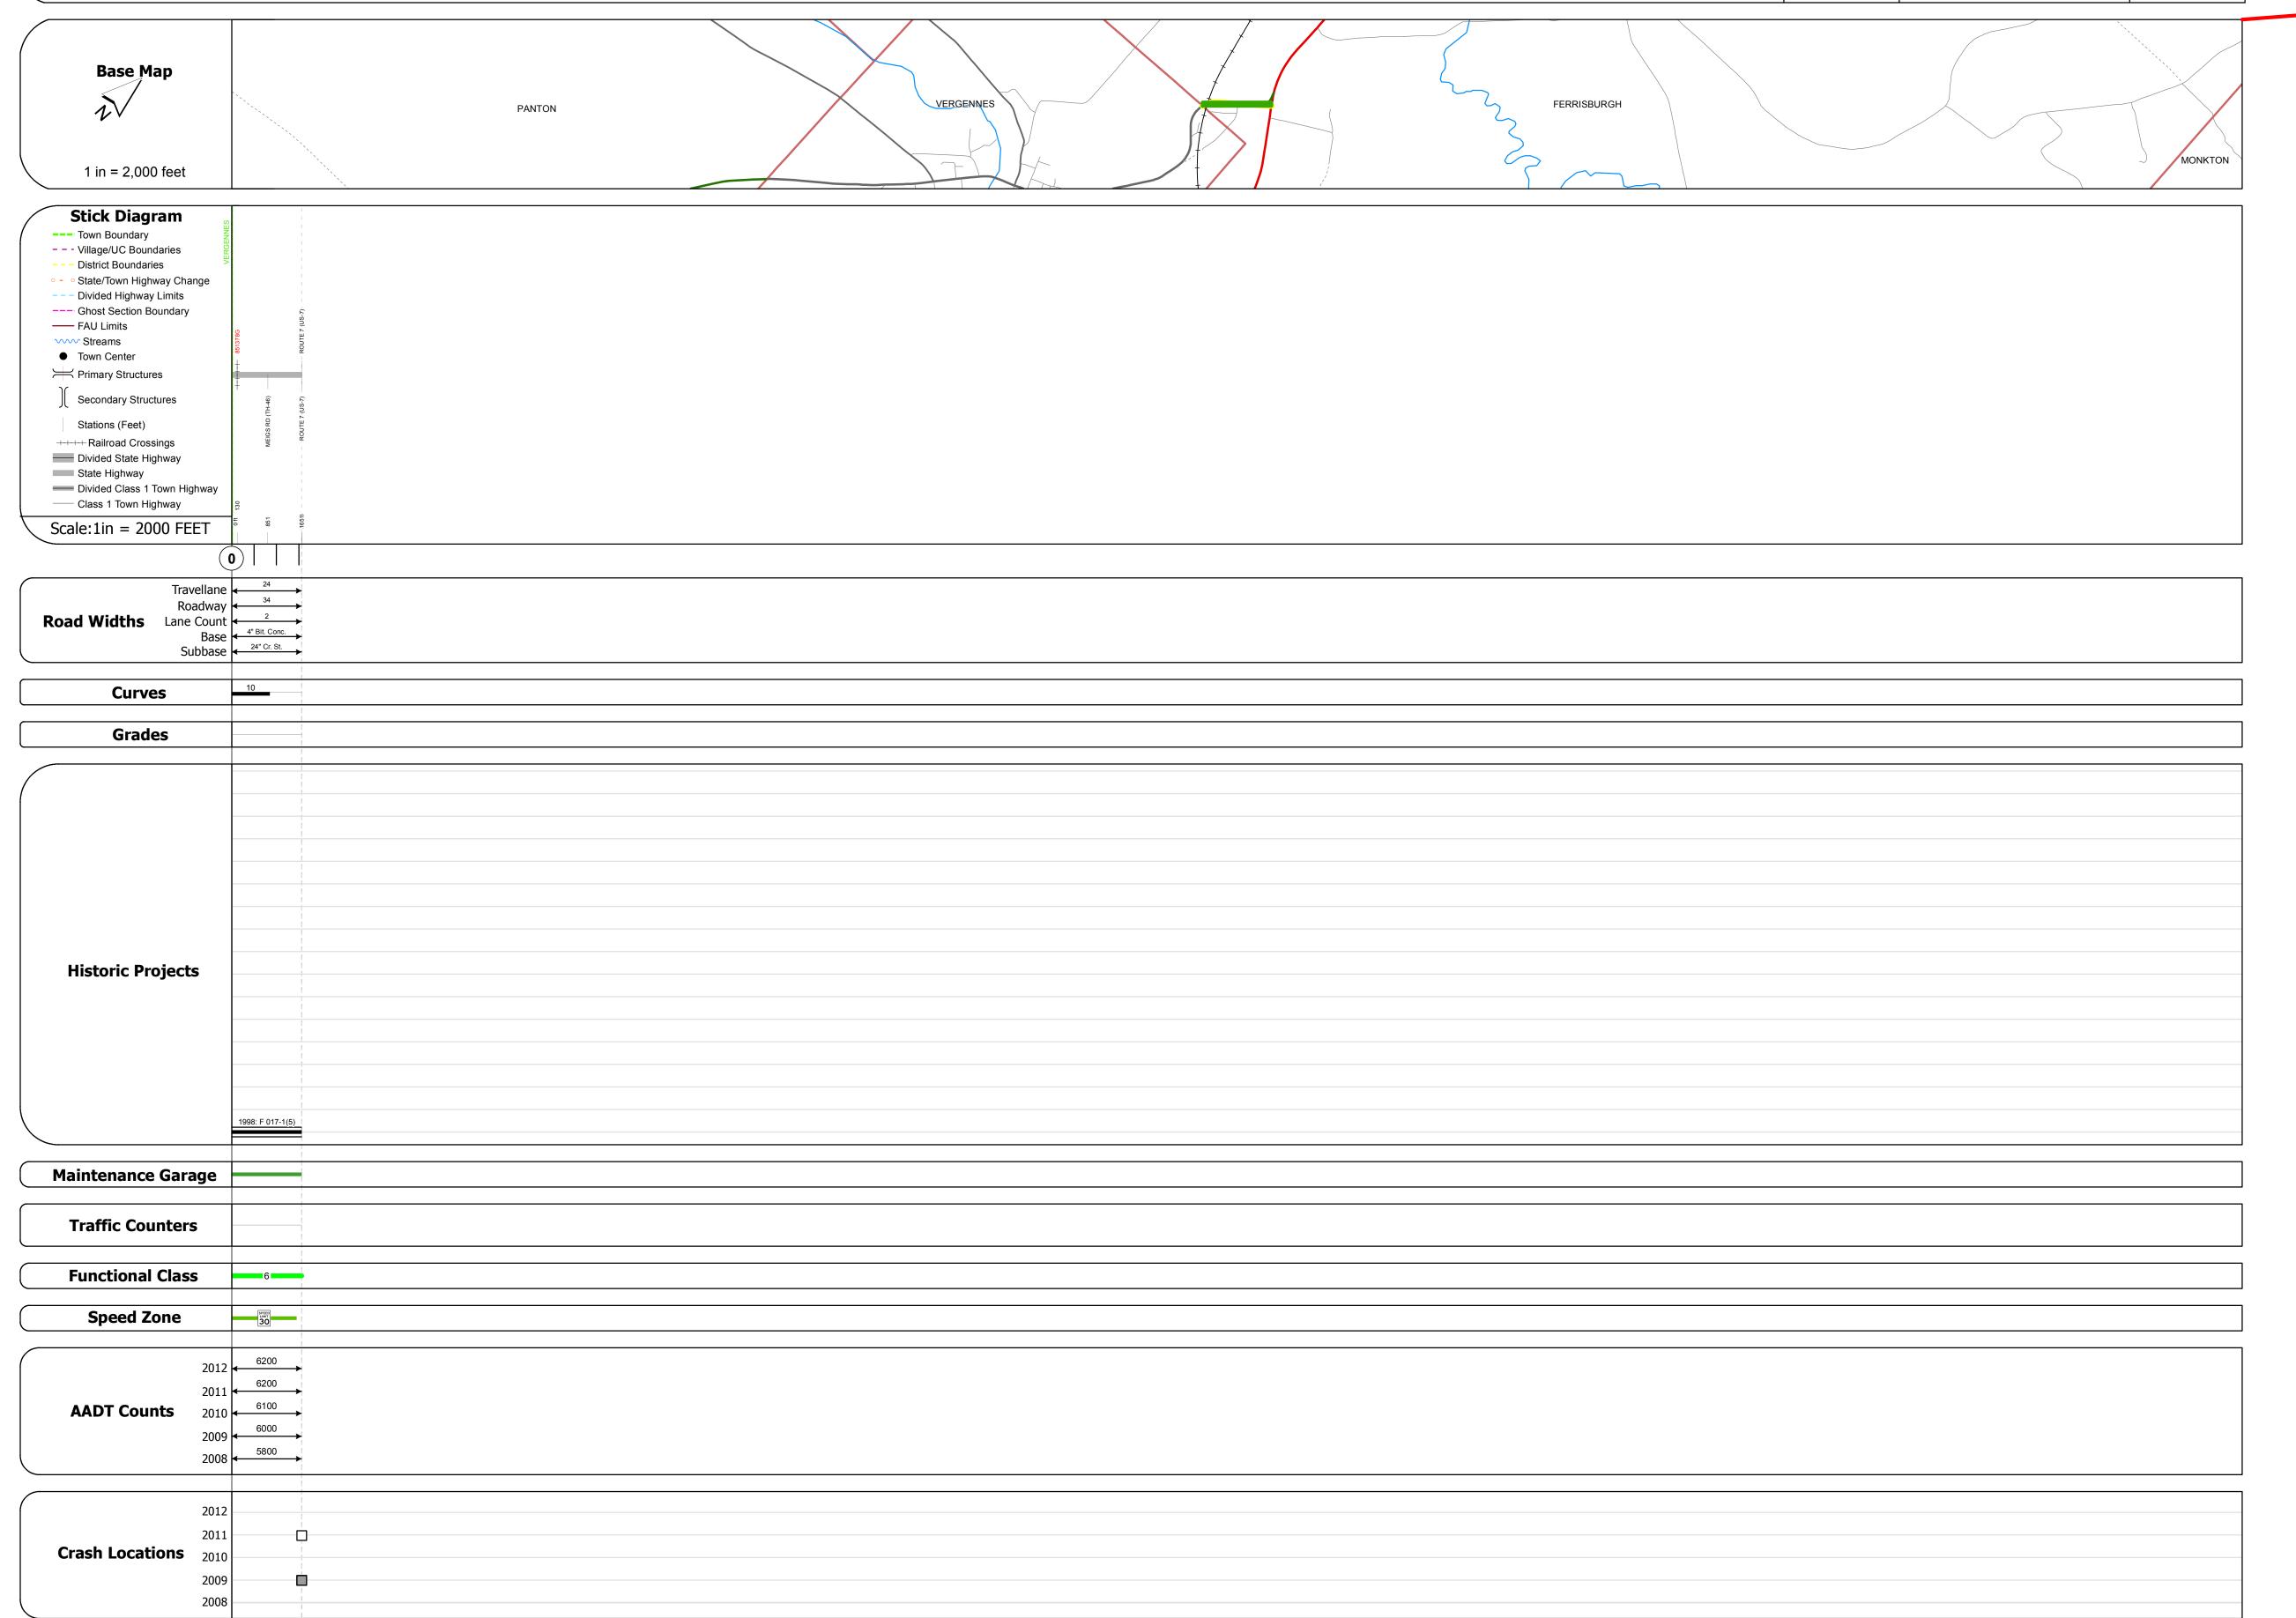

## **Route Log Progress Chart**

DRAFT

Please Note: Errors and Omissions May Exist.

Contact the VTrans Mapping Unit with questions or concerns.

DISTRICT TOWN ROUTE

5 FERRISBURGH VT-22A

**DESCRIPTION BLOCK** 

| Historic Projects                                     | Functional Class                                                                                                                                                                                                                                                                                                                                                                                                                                                                                                                                                                                                                                                                                                                                                                                                                                                                                                                                                                                                                                                                                                                                                                                                                                                                                                                                                                                                                                                                                                                                                                                                                                                                                                                                                                                                                                                                                                                                                                                                                                                                                                              | Curves                    | Road Widths      | AADT                       | Mileage by Functional Class By Sheet | Mileage by Town By Shee       | Mileage by Town By Sheet |          |             |                |                  |
|-------------------------------------------------------|-------------------------------------------------------------------------------------------------------------------------------------------------------------------------------------------------------------------------------------------------------------------------------------------------------------------------------------------------------------------------------------------------------------------------------------------------------------------------------------------------------------------------------------------------------------------------------------------------------------------------------------------------------------------------------------------------------------------------------------------------------------------------------------------------------------------------------------------------------------------------------------------------------------------------------------------------------------------------------------------------------------------------------------------------------------------------------------------------------------------------------------------------------------------------------------------------------------------------------------------------------------------------------------------------------------------------------------------------------------------------------------------------------------------------------------------------------------------------------------------------------------------------------------------------------------------------------------------------------------------------------------------------------------------------------------------------------------------------------------------------------------------------------------------------------------------------------------------------------------------------------------------------------------------------------------------------------------------------------------------------------------------------------------------------------------------------------------------------------------------------------|---------------------------|------------------|----------------------------|--------------------------------------|-------------------------------|--------------------------|----------|-------------|----------------|------------------|
| Retreatment Bituminous Gravel                         | ├── <b>+</b> 1 <b>──</b> 7 <b>──</b> 12 <b>──</b> 17                                                                                                                                                                                                                                                                                                                                                                                                                                                                                                                                                                                                                                                                                                                                                                                                                                                                                                                                                                                                                                                                                                                                                                                                                                                                                                                                                                                                                                                                                                                                                                                                                                                                                                                                                                                                                                                                                                                                                                                                                                                                          | curve left                | <b>←</b> (ft)    | (count)                    | 017-1 6 - Rural - Minor Arterial     | 0.313 FERRISBURGH - V022A0105 | 0.313 of 0.313           | DISTRICT | TOWN        | Date: 04/02/14 | ROUTE            |
| Resurface Unknown Unknown Bituminous Gravel           | 2 8 14 19                                                                                                                                                                                                                                                                                                                                                                                                                                                                                                                                                                                                                                                                                                                                                                                                                                                                                                                                                                                                                                                                                                                                                                                                                                                                                                                                                                                                                                                                                                                                                                                                                                                                                                                                                                                                                                                                                                                                                                                                                                                                                                                     | curve right               |                  |                            |                                      |                               |                          |          | -           |                |                  |
| Bituminous Mix  Out A Plans and                       | 6 —— 11 —— 16                                                                                                                                                                                                                                                                                                                                                                                                                                                                                                                                                                                                                                                                                                                                                                                                                                                                                                                                                                                                                                                                                                                                                                                                                                                                                                                                                                                                                                                                                                                                                                                                                                                                                                                                                                                                                                                                                                                                                                                                                                                                                                                 | Grades                    | Traffic Counters | Crash Locations            |                                      |                               |                          |          |             |                | VT-22A           |
| Skinny Mix  Bituminous  Reclaimed Base and Bituminous | Speed Zones                                                                                                                                                                                                                                                                                                                                                                                                                                                                                                                                                                                                                                                                                                                                                                                                                                                                                                                                                                                                                                                                                                                                                                                                                                                                                                                                                                                                                                                                                                                                                                                                                                                                                                                                                                                                                                                                                                                                                                                                                                                                                                                   | grade up                  | (counter ID)     | Fatal Property Damage Only |                                      |                               |                          | 1 -      | FERRISBURGH | 1 of 1         | ETE mileage:     |
| Bituminous Seal Concrete Concrete                     | SPEED | grade down                | Ŷ                | Injury Unknown Crash Type  |                                      |                               |                          | <b>5</b> | rekk13bukun | TWN mileage:   | 44.085 to 44.398 |
| Concrete Concrete                                     | SPEED | — <b>■■■</b> — grade down |                  | Injury Unknown Crash Type  | Total Mi                             | leage: 0.313 mi               | Total Mileage: 0.313 mi  |          |             | 0.0 to         | 0.313            |