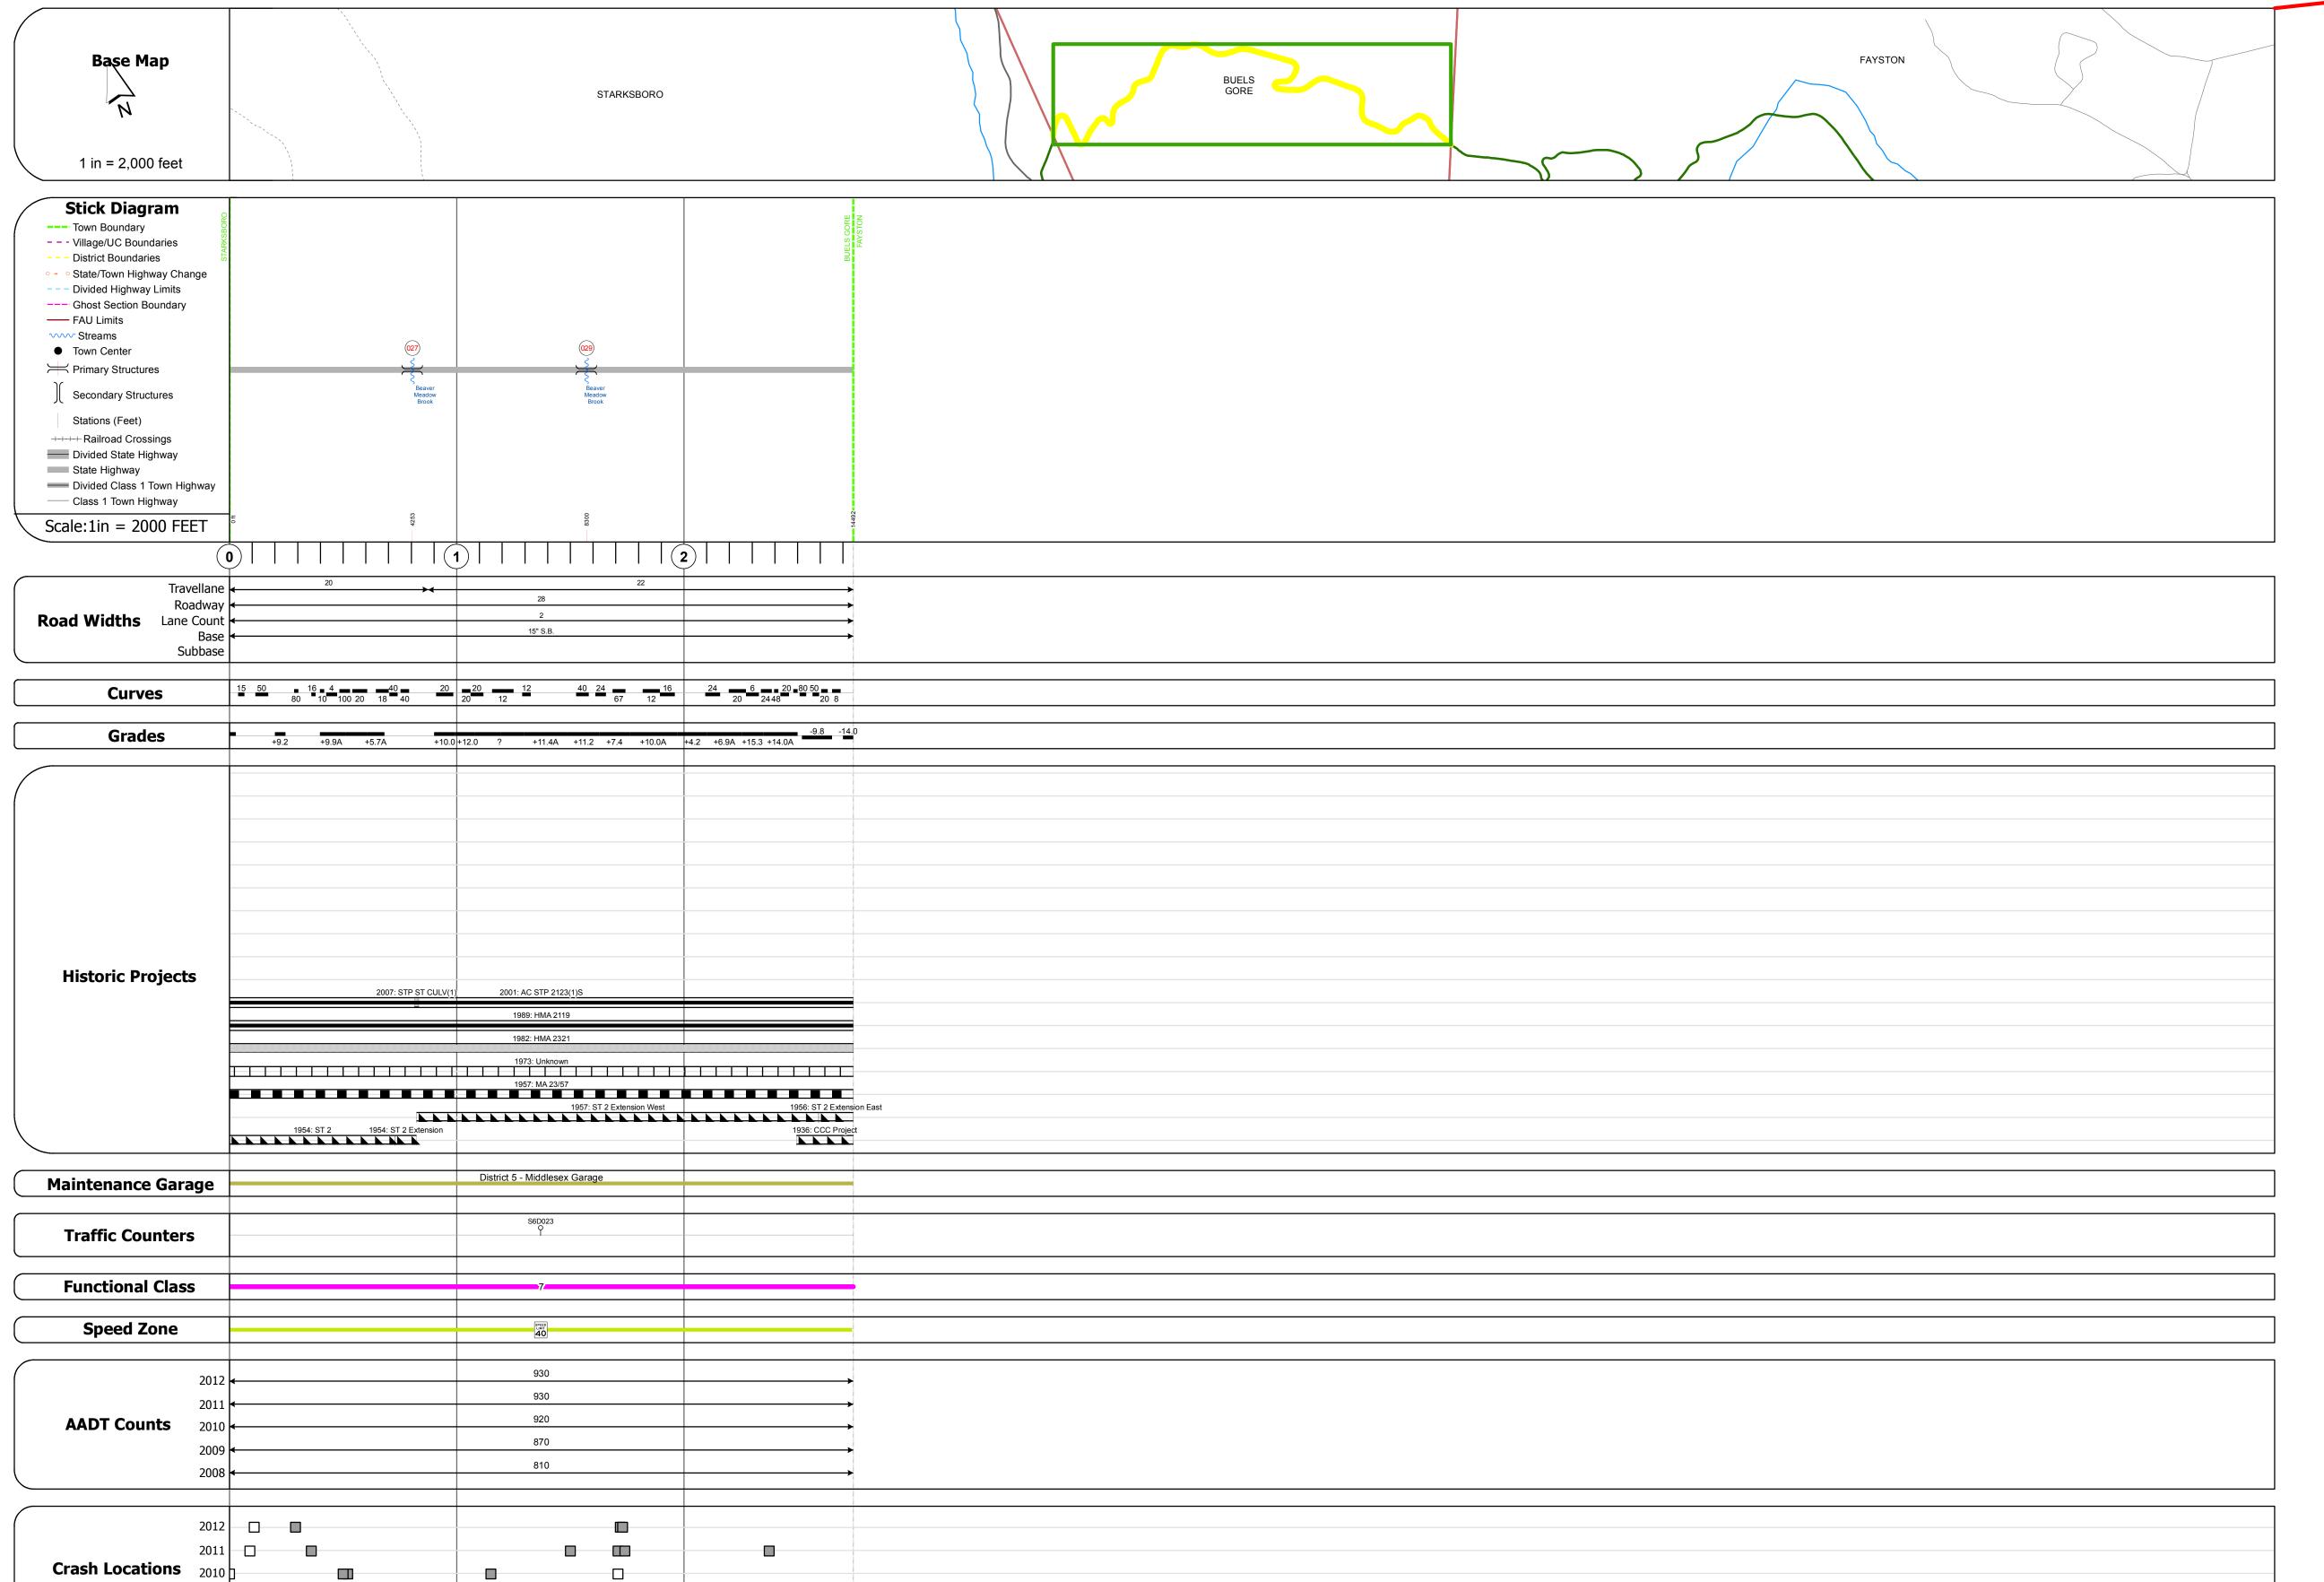

2008

Reclaimed Base and Bituminous

Unknown Bituminous Macadam

## **Route Log Progress Chart**

Please Note: Errors and Omissions May Exist. Contact the VTrans Mapping Unit with questions or concerns.

**DRAFT** 

**DISTRICT TOWN ROUTE VT-17 BUELS GORE** 

**DESCRIPTION BLOCK** 

Culvert 27: Culvert - 2006

Length: 8' Under Clearance: 7.0'

Facility Carried: VT17

Maintenance: State

Length: 6' Under Clearance: 6.0'

Facility Carried: VT17 Bridge Type: ACCGMP

Maintenance: State

Culvert 29: Culvert - 1957

Structure No. 300200002704021

Bridge Type: CONCRETE ARCH Features Intersected: BROOK

Structure No. 300200002904021

Features Intersected: BROOK

**Road Widths** 

curve left

| AADT                                                                | Mileage by Functional Class By Sheet |                             | Mileage by Town By Sheet |                         |                |          |            |                     |                                    |
|---------------------------------------------------------------------|--------------------------------------|-----------------------------|--------------------------|-------------------------|----------------|----------|------------|---------------------|------------------------------------|
| (count)                                                             | 0200                                 | 7 - Rural - Major Collector | 2.745                    | BUELS GORE - V017-0402  | 2.745 of 2.745 | DISTRICT | TOWN       | Date: 04/02/14      | ROUTE                              |
| Crash Locations  Fatal Property Damage On Injury Unknown Crash Type | ly                                   |                             |                          |                         |                | 5        | BUELS GORE | 1 of 1 TWN mileage: | VT-17  ETE mileage: 27.198 to 29.9 |
|                                                                     |                                      | Total Mileage: 2.745 mi     |                          | Total Mileage: 2.745 mi |                |          |            | 0.0 to 2.745        |                                    |

Speed Zones