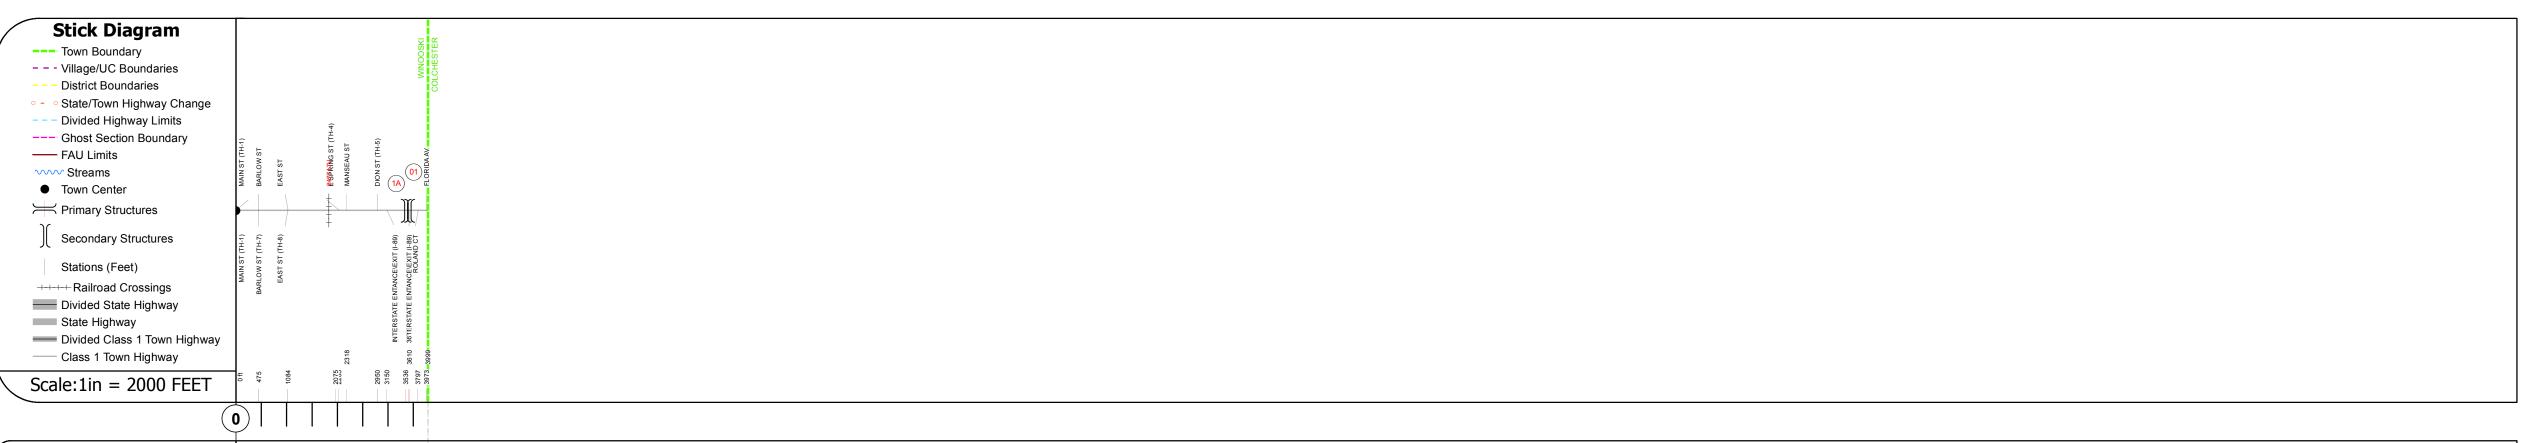

## Base Map South BURLINGTON Stick Diagram --- Town Boundary --- Village-UC Boundaries --- Dearto Boundaries

## **DESCRIPTION BLOCK**

Bridge 1A:
Stringer/multi-beam or girder - 1962
Structure No. 200089072S04182
Length: 167'
Height: 0.0'
Weight Limit: 0
Facility Carried: I 00089 ML
Bridge Type: 3-SP ROLLED BEAM
Features Intersected: I 89 OVER VT15

Bridge 1:
Stringer/multi-beam or girder - 1962
Structure No. 200089072N04182
Length: 167'
Height: 0.0'

Weight Limit: 0

Facility Carried: I 00089 ML

Bridge Type: 3-SP ROLLED BEAM Features Intersected: I 89 OVER VT15