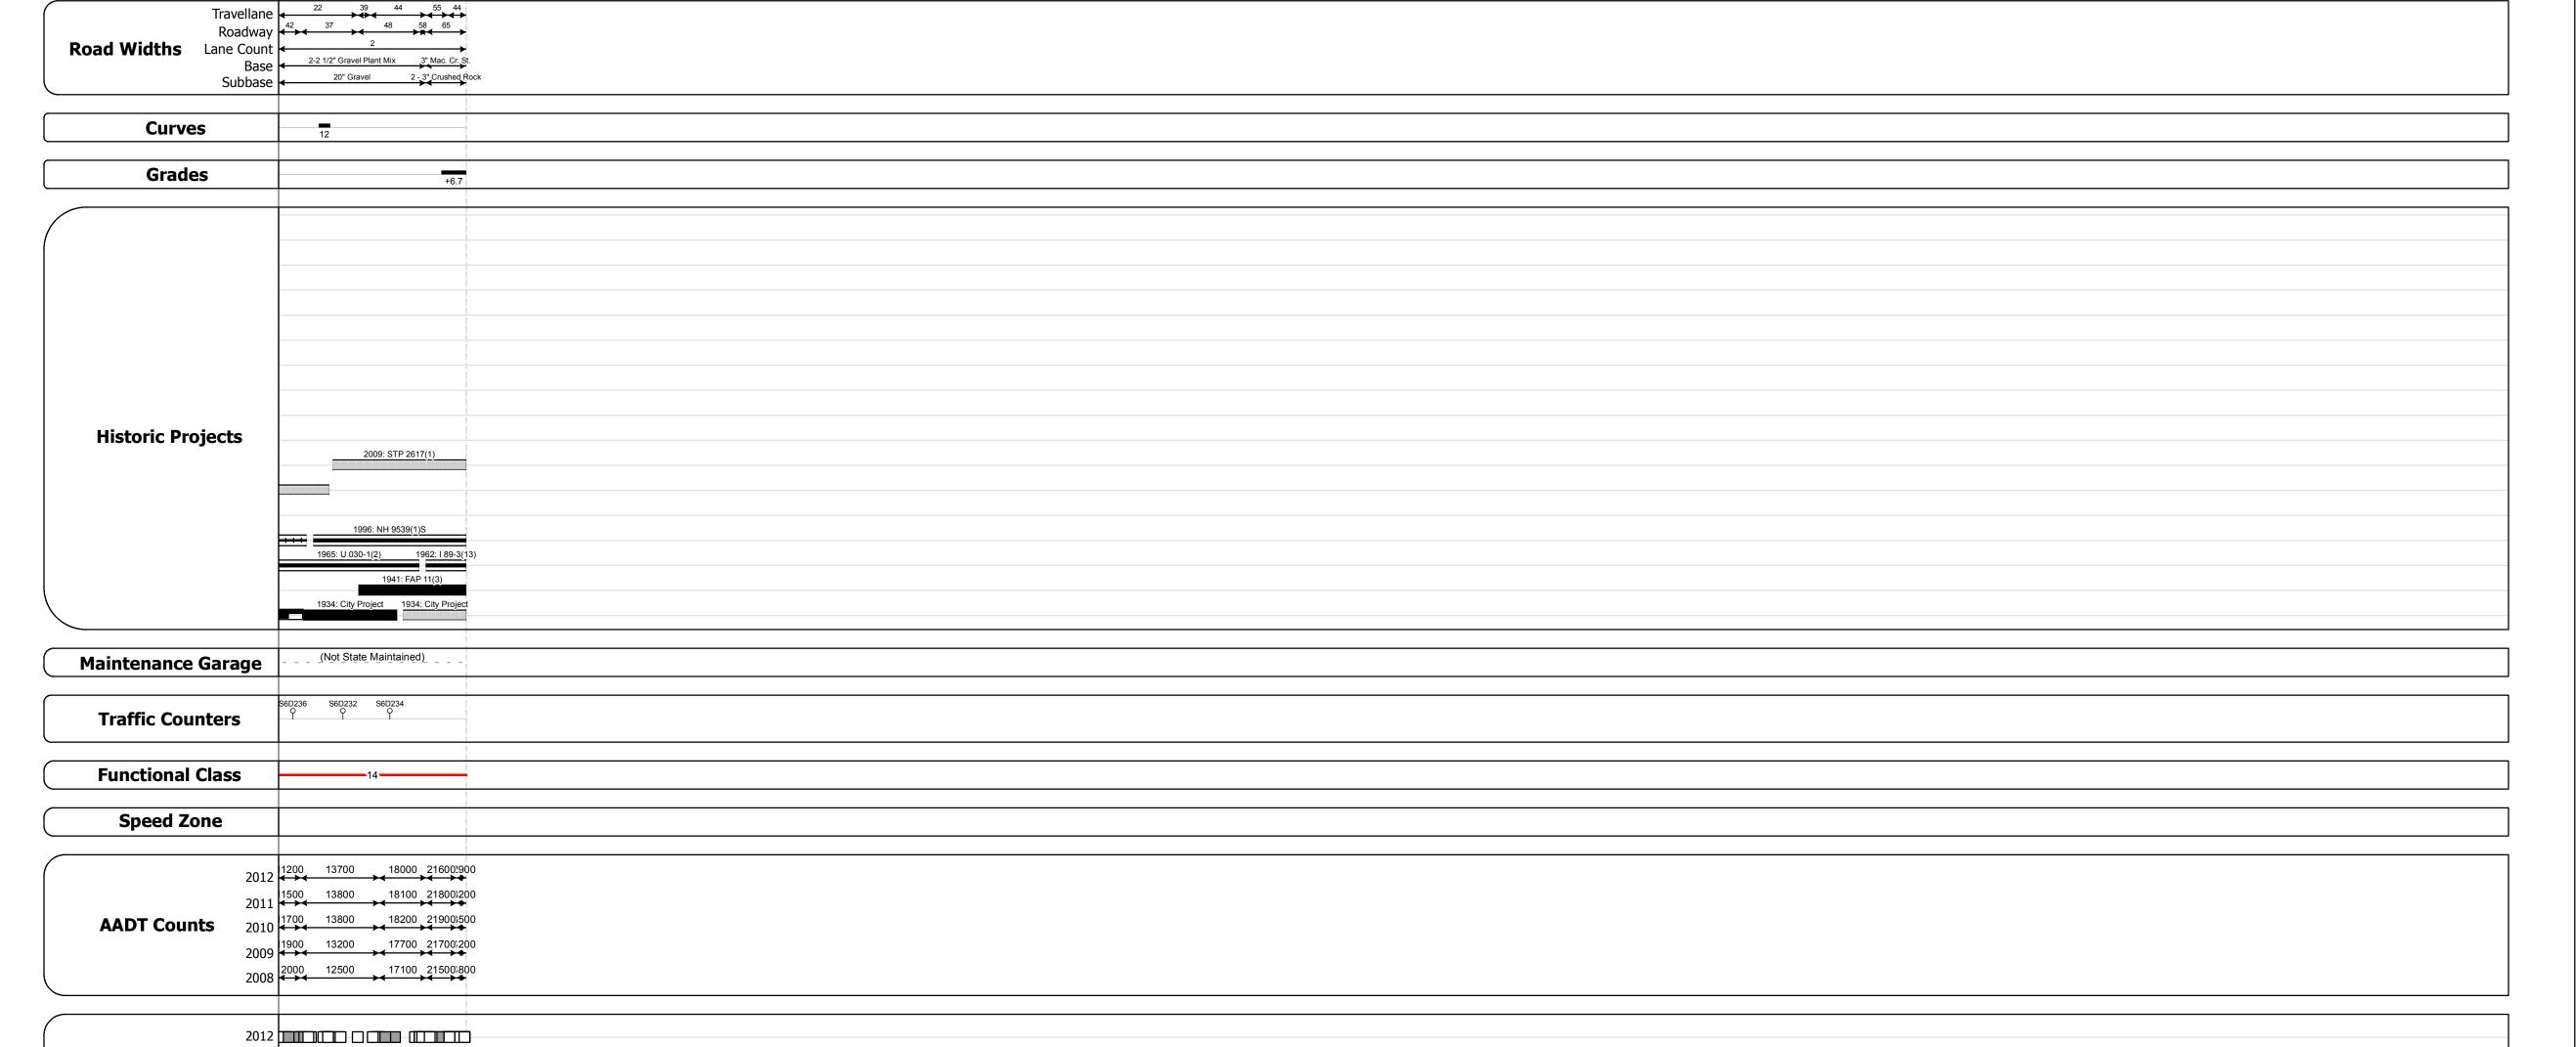

## VITANS Working to Get You There Vermont Agency of Transportation

## **Route Log Progress Chart**

Please Note: Errors and Omissions May Exist.
Contact the VTrans Mapping Unit with questions or concerns.

**DRAFT** 

DISTRICT TOWN ROUTE
5 WINOOSKI VT-15



## Base Map South BURLINGTON Stick Diagram --- Town Boundary --- Village-UC Boundaries --- Dearto Boundaries





## **DESCRIPTION BLOCK**

Bridge 1A:
Stringer/multi-beam or girder - 1962
Structure No. 200089072S04182
Length: 167'
Height: 0.0'
Weight Limit: 0
Facility Carried: I 00089 ML
Bridge Type: 3-SP ROLLED BEAM
Features Intersected: I 89 OVER VT15

Bridge 1:
Stringer/multi-beam or girder - 1962
Structure No. 200089072N04182
Length: 167'
Height: 0.0'

Weight Limit: 0

Facility Carried: I 00089 ML

Bridge Type: 3-SP ROLLED BEAM Features Intersected: I 89 OVER VT15

2011

2009 2008 2008

Crash Locations 2010