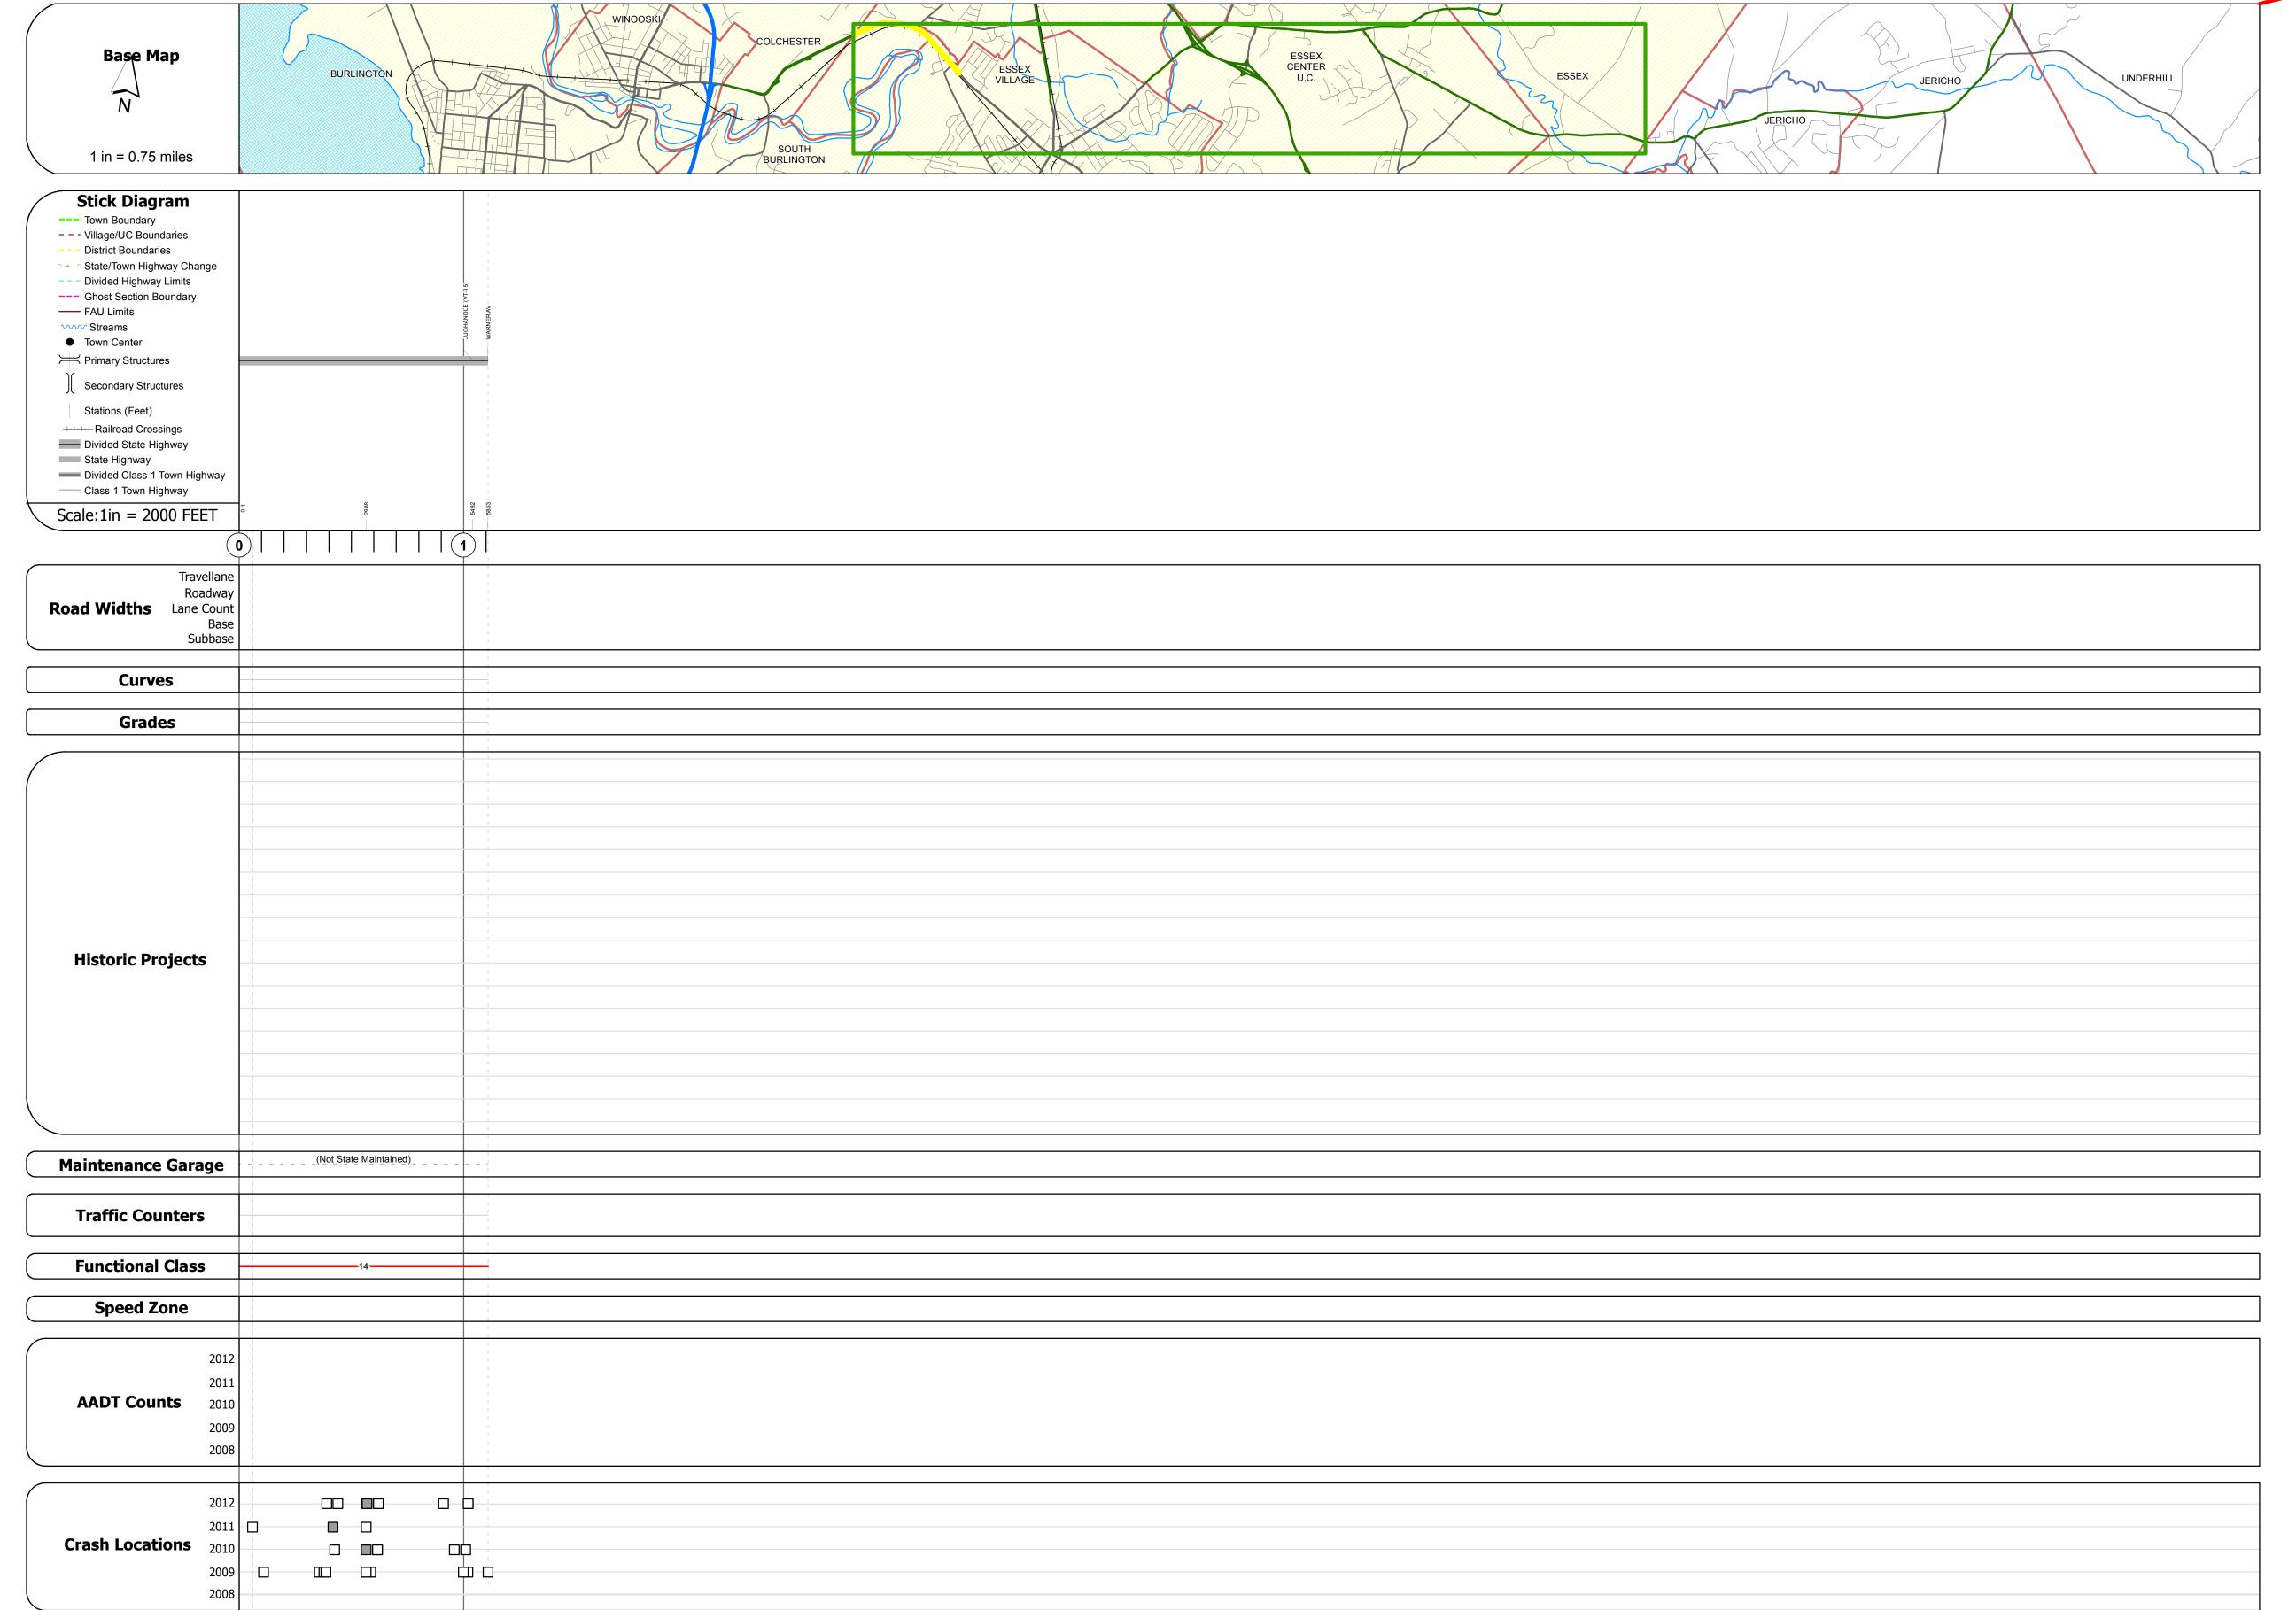

## **Route Log Progress Chart**

Please Note: Errors and Omissions May Exist.
Contact the VTrans Mapping Unit with questions or concerns.

**DRAFT** 

DISTRICT TOWN ROUTE
5 ESSEX VT-15

**DESCRIPTION BLOCK** 

| Historic Projects                                       | Functional Class                                                                                                                                                                                                                                                                                                                                                                                                                                                                                                                                                                                                                                                                                                                                                                                                                                                                                                                                                                                                                                                                                                                                                                                                                                                                                                                                                                                                                                                                                                                                                                                                                                                                                                                                                                                                                                                                                                                                                                                                                                                                                                              | Curves      | Road Widths      | AADT                       | Mileage by Functional Class By Sheet          | Mileage by Town By S     | Mileage by Town By Sheet |          |        |                |                |
|---------------------------------------------------------|-------------------------------------------------------------------------------------------------------------------------------------------------------------------------------------------------------------------------------------------------------------------------------------------------------------------------------------------------------------------------------------------------------------------------------------------------------------------------------------------------------------------------------------------------------------------------------------------------------------------------------------------------------------------------------------------------------------------------------------------------------------------------------------------------------------------------------------------------------------------------------------------------------------------------------------------------------------------------------------------------------------------------------------------------------------------------------------------------------------------------------------------------------------------------------------------------------------------------------------------------------------------------------------------------------------------------------------------------------------------------------------------------------------------------------------------------------------------------------------------------------------------------------------------------------------------------------------------------------------------------------------------------------------------------------------------------------------------------------------------------------------------------------------------------------------------------------------------------------------------------------------------------------------------------------------------------------------------------------------------------------------------------------------------------------------------------------------------------------------------------------|-------------|------------------|----------------------------|-----------------------------------------------|--------------------------|--------------------------|----------|--------|----------------|----------------|
| Retreatment Bituminous Gravel                           | ├── <del>+</del> 1 <b>──</b> ─ 7 <b>──</b> ─ 12 <b>─</b> ── 17                                                                                                                                                                                                                                                                                                                                                                                                                                                                                                                                                                                                                                                                                                                                                                                                                                                                                                                                                                                                                                                                                                                                                                                                                                                                                                                                                                                                                                                                                                                                                                                                                                                                                                                                                                                                                                                                                                                                                                                                                                                                | curve left  | <b>←</b> (ft)    | (count)                    | 030-1 14 - Urban - Principal Arterial - Other | 1.109 ESSEX - V015-0406W | 1.109 of 1.109           | DISTRICT | TOWN   | Date: 04/02/14 | ROUTE          |
| Resurface Concrete Surface Treated Gravel               | 2 8 — 14 — 19                                                                                                                                                                                                                                                                                                                                                                                                                                                                                                                                                                                                                                                                                                                                                                                                                                                                                                                                                                                                                                                                                                                                                                                                                                                                                                                                                                                                                                                                                                                                                                                                                                                                                                                                                                                                                                                                                                                                                                                                                                                                                                                 | curve right |                  |                            |                                               |                          |                          | DISTRICT | 101111 | Date: 01,02,11 |                |
| Unknown  Bituminous  Macadam  Plant Mix  Cold Plane and | 6 11 16                                                                                                                                                                                                                                                                                                                                                                                                                                                                                                                                                                                                                                                                                                                                                                                                                                                                                                                                                                                                                                                                                                                                                                                                                                                                                                                                                                                                                                                                                                                                                                                                                                                                                                                                                                                                                                                                                                                                                                                                                                                                                                                       | Grades      | Traffic Counters | Crash Locations            |                                               |                          | •                        |          |        |                | <b>− VT-15</b> |
| Cold Plane and Reclaimed Base                           |                                                                                                                                                                                                                                                                                                                                                                                                                                                                                                                                                                                                                                                                                                                                                                                                                                                                                                                                                                                                                                                                                                                                                                                                                                                                                                                                                                                                                                                                                                                                                                                                                                                                                                                                                                                                                                                                                                                                                                                                                                                                                                                               |             | Traffic Counters | Clasii Locations           |                                               |                          |                          |          |        | 1 of 1         |                |
| ☐ Skinny Mix ====== Bituminous ====== and Bituminous    | Speed Zones                                                                                                                                                                                                                                                                                                                                                                                                                                                                                                                                                                                                                                                                                                                                                                                                                                                                                                                                                                                                                                                                                                                                                                                                                                                                                                                                                                                                                                                                                                                                                                                                                                                                                                                                                                                                                                                                                                                                                                                                                                                                                                                   | grade up    | (counter ID)     | Fatal Property Damage Only |                                               |                          |                          | F        | ESSEX  |                | ETE mileag     |
| Bituminous Seal Concrete Concrete                       | SPEED | grade down  | Ϋ́               | Injury Unknown Crash Type  |                                               |                          |                          | 5        | ESSEA  | TWN mileage:   | 2.118 to 3.22  |
| Concrete                                                | 25 30 35 40 45 50 55 60 65                                                                                                                                                                                                                                                                                                                                                                                                                                                                                                                                                                                                                                                                                                                                                                                                                                                                                                                                                                                                                                                                                                                                                                                                                                                                                                                                                                                                                                                                                                                                                                                                                                                                                                                                                                                                                                                                                                                                                                                                                                                                                                    |             |                  |                            | Total Mileage: 1.109 mi Total M               |                          | Total Mileage: 1.109 mi  |          |        | 0.0 to 1.109   |                |