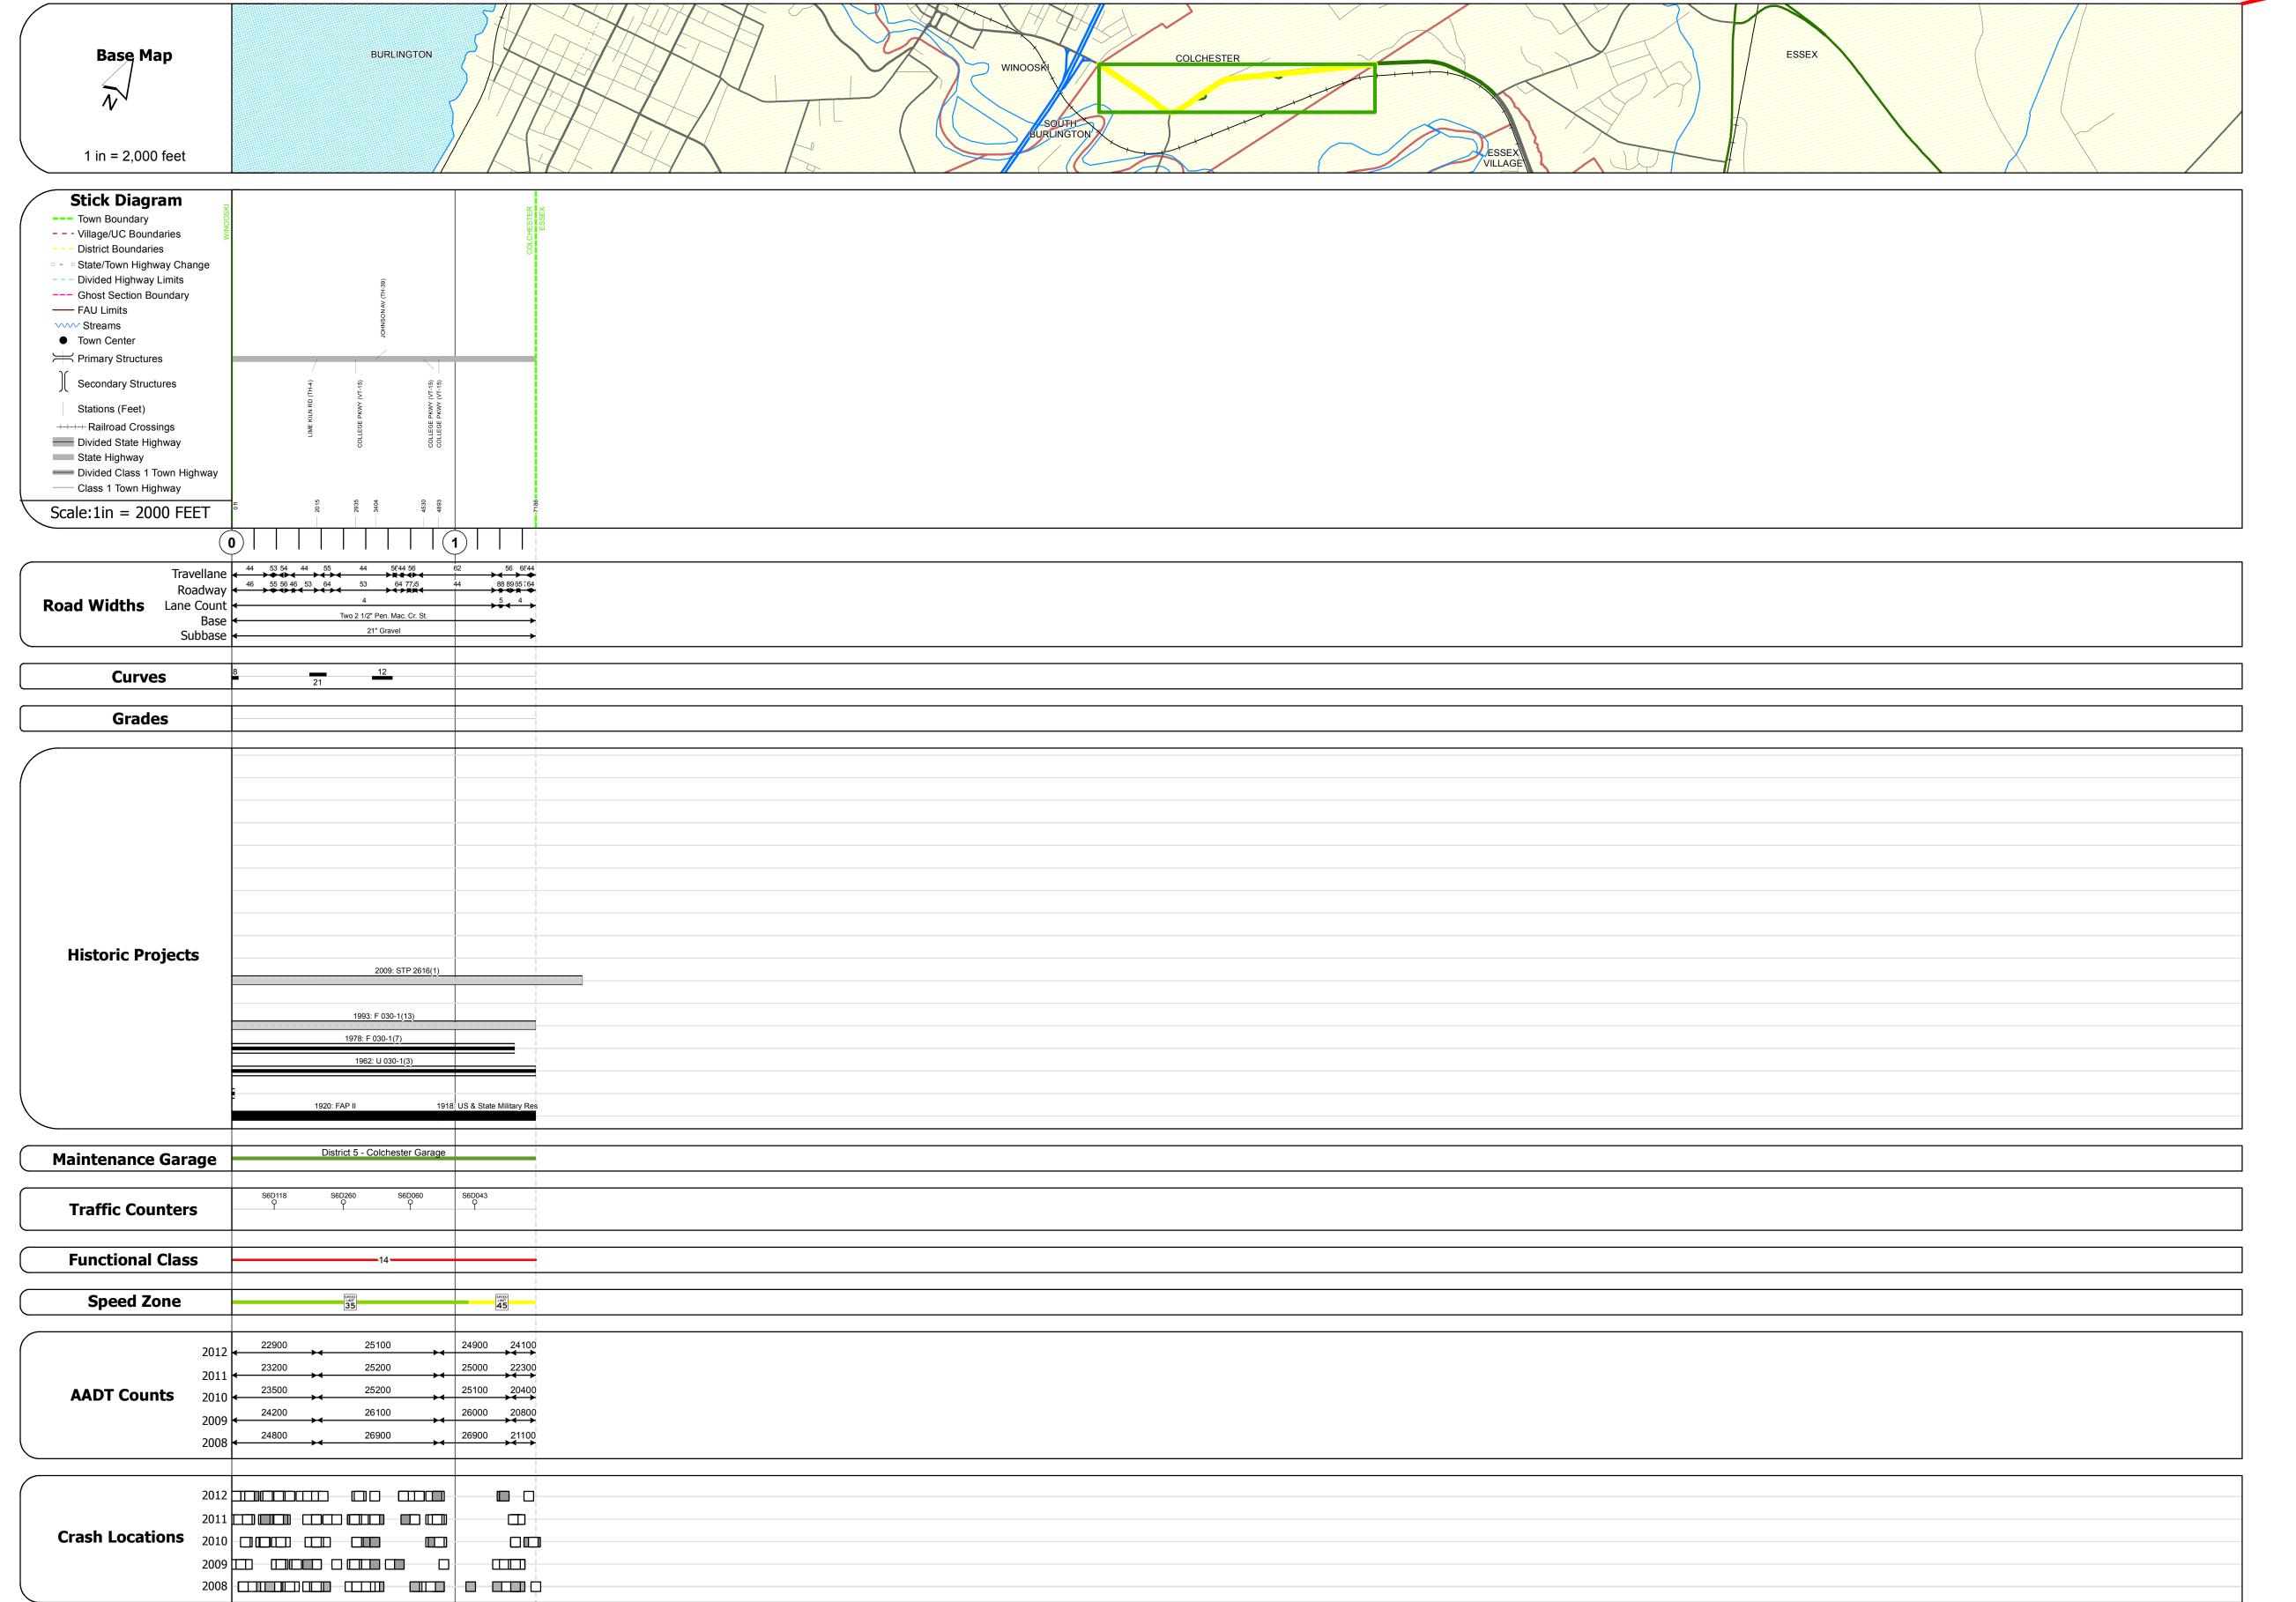

## **Route Log Progress Chart**

Please Note: Errors and Omissions May Exist.
Contact the VTrans Mapping Unit with questions or concerns.

**DRAFT** 

DISTRICT TOWN ROUTE

5 COLCHESTER VT-15

**DESCRIPTION BLOCK** 

| Historic Projects                                     | Functional Class                                                                                                                                                                                                                                                                                                                                                                                                                                                                                                                                                                                                                                                                                                                                                                                                                                                                                                                                                                                                                                                                                                                                                                                                                                                                                                                                                                                                                                                                                                                                                                                                                                                                                                                                                                                                                                                                                                                                                                                                                                                                                                              | Curves      | Road Widths      | AADT                       | Mileage by Functional Class By Sheet          |                | Mileage by Town By Sheet |                         |          |            |                |                                |
|-------------------------------------------------------|-------------------------------------------------------------------------------------------------------------------------------------------------------------------------------------------------------------------------------------------------------------------------------------------------------------------------------------------------------------------------------------------------------------------------------------------------------------------------------------------------------------------------------------------------------------------------------------------------------------------------------------------------------------------------------------------------------------------------------------------------------------------------------------------------------------------------------------------------------------------------------------------------------------------------------------------------------------------------------------------------------------------------------------------------------------------------------------------------------------------------------------------------------------------------------------------------------------------------------------------------------------------------------------------------------------------------------------------------------------------------------------------------------------------------------------------------------------------------------------------------------------------------------------------------------------------------------------------------------------------------------------------------------------------------------------------------------------------------------------------------------------------------------------------------------------------------------------------------------------------------------------------------------------------------------------------------------------------------------------------------------------------------------------------------------------------------------------------------------------------------------|-------------|------------------|----------------------------|-----------------------------------------------|----------------|--------------------------|-------------------------|----------|------------|----------------|--------------------------------|
| Retreatment Bituminous Gravel                         | ├──++ 1 <b>───</b> 7 <b>───</b> 12 <b>───</b> 17                                                                                                                                                                                                                                                                                                                                                                                                                                                                                                                                                                                                                                                                                                                                                                                                                                                                                                                                                                                                                                                                                                                                                                                                                                                                                                                                                                                                                                                                                                                                                                                                                                                                                                                                                                                                                                                                                                                                                                                                                                                                              | curve left  | <b>←</b> (ft)    | (count)                    | 030-1 14 - Urban - Principal Arterial - Other | 1.361          | COLCHESTER - V015-0405   | 1.361 of 1.361          | DISTRICT | TOWN       | Date: 04/02/14 | ROUTE                          |
| Resurface Concrete Surface Treated Gravel Gravel      | 2 8 — 14 — 19                                                                                                                                                                                                                                                                                                                                                                                                                                                                                                                                                                                                                                                                                                                                                                                                                                                                                                                                                                                                                                                                                                                                                                                                                                                                                                                                                                                                                                                                                                                                                                                                                                                                                                                                                                                                                                                                                                                                                                                                                                                                                                                 | curve right |                  |                            |                                               |                |                          |                         |          |            |                |                                |
| Macadam  Bituminous Mix  Cold Plans and               | 6 —— 11 —— 16                                                                                                                                                                                                                                                                                                                                                                                                                                                                                                                                                                                                                                                                                                                                                                                                                                                                                                                                                                                                                                                                                                                                                                                                                                                                                                                                                                                                                                                                                                                                                                                                                                                                                                                                                                                                                                                                                                                                                                                                                                                                                                                 | Grades      | Traffic Counters | Crash Locations            |                                               |                |                          |                         |          |            | 4 -64          | VT-15                          |
| Skinny Mix  Bituminous  Reclaimed Base and Bituminous | Speed Zones                                                                                                                                                                                                                                                                                                                                                                                                                                                                                                                                                                                                                                                                                                                                                                                                                                                                                                                                                                                                                                                                                                                                                                                                                                                                                                                                                                                                                                                                                                                                                                                                                                                                                                                                                                                                                                                                                                                                                                                                                                                                                                                   | grade up    | (counter ID)     | Fatal Property Damage Only | ,                                             |                |                          |                         |          | COLCHESTER | 1 of 1         | ETE mileage:                   |
| Bituminous Seal Concrete Concrete                     | SPEED | grade down  | Y                | Injury Unknown Crash Type  |                                               |                |                          |                         | <b>)</b> | COLCILSTER | TWN mileage:   | ETE mileage:<br>0.757 to 2.118 |
| Concrete                                              | 25 30 35 40 45 50 55 60 65                                                                                                                                                                                                                                                                                                                                                                                                                                                                                                                                                                                                                                                                                                                                                                                                                                                                                                                                                                                                                                                                                                                                                                                                                                                                                                                                                                                                                                                                                                                                                                                                                                                                                                                                                                                                                                                                                                                                                                                                                                                                                                    |             |                  |                            | Total Mil                                     | eage: 1.361 mi |                          | Total Mileage: 1.361 mi |          |            | 0.0 to 1.361   |                                |