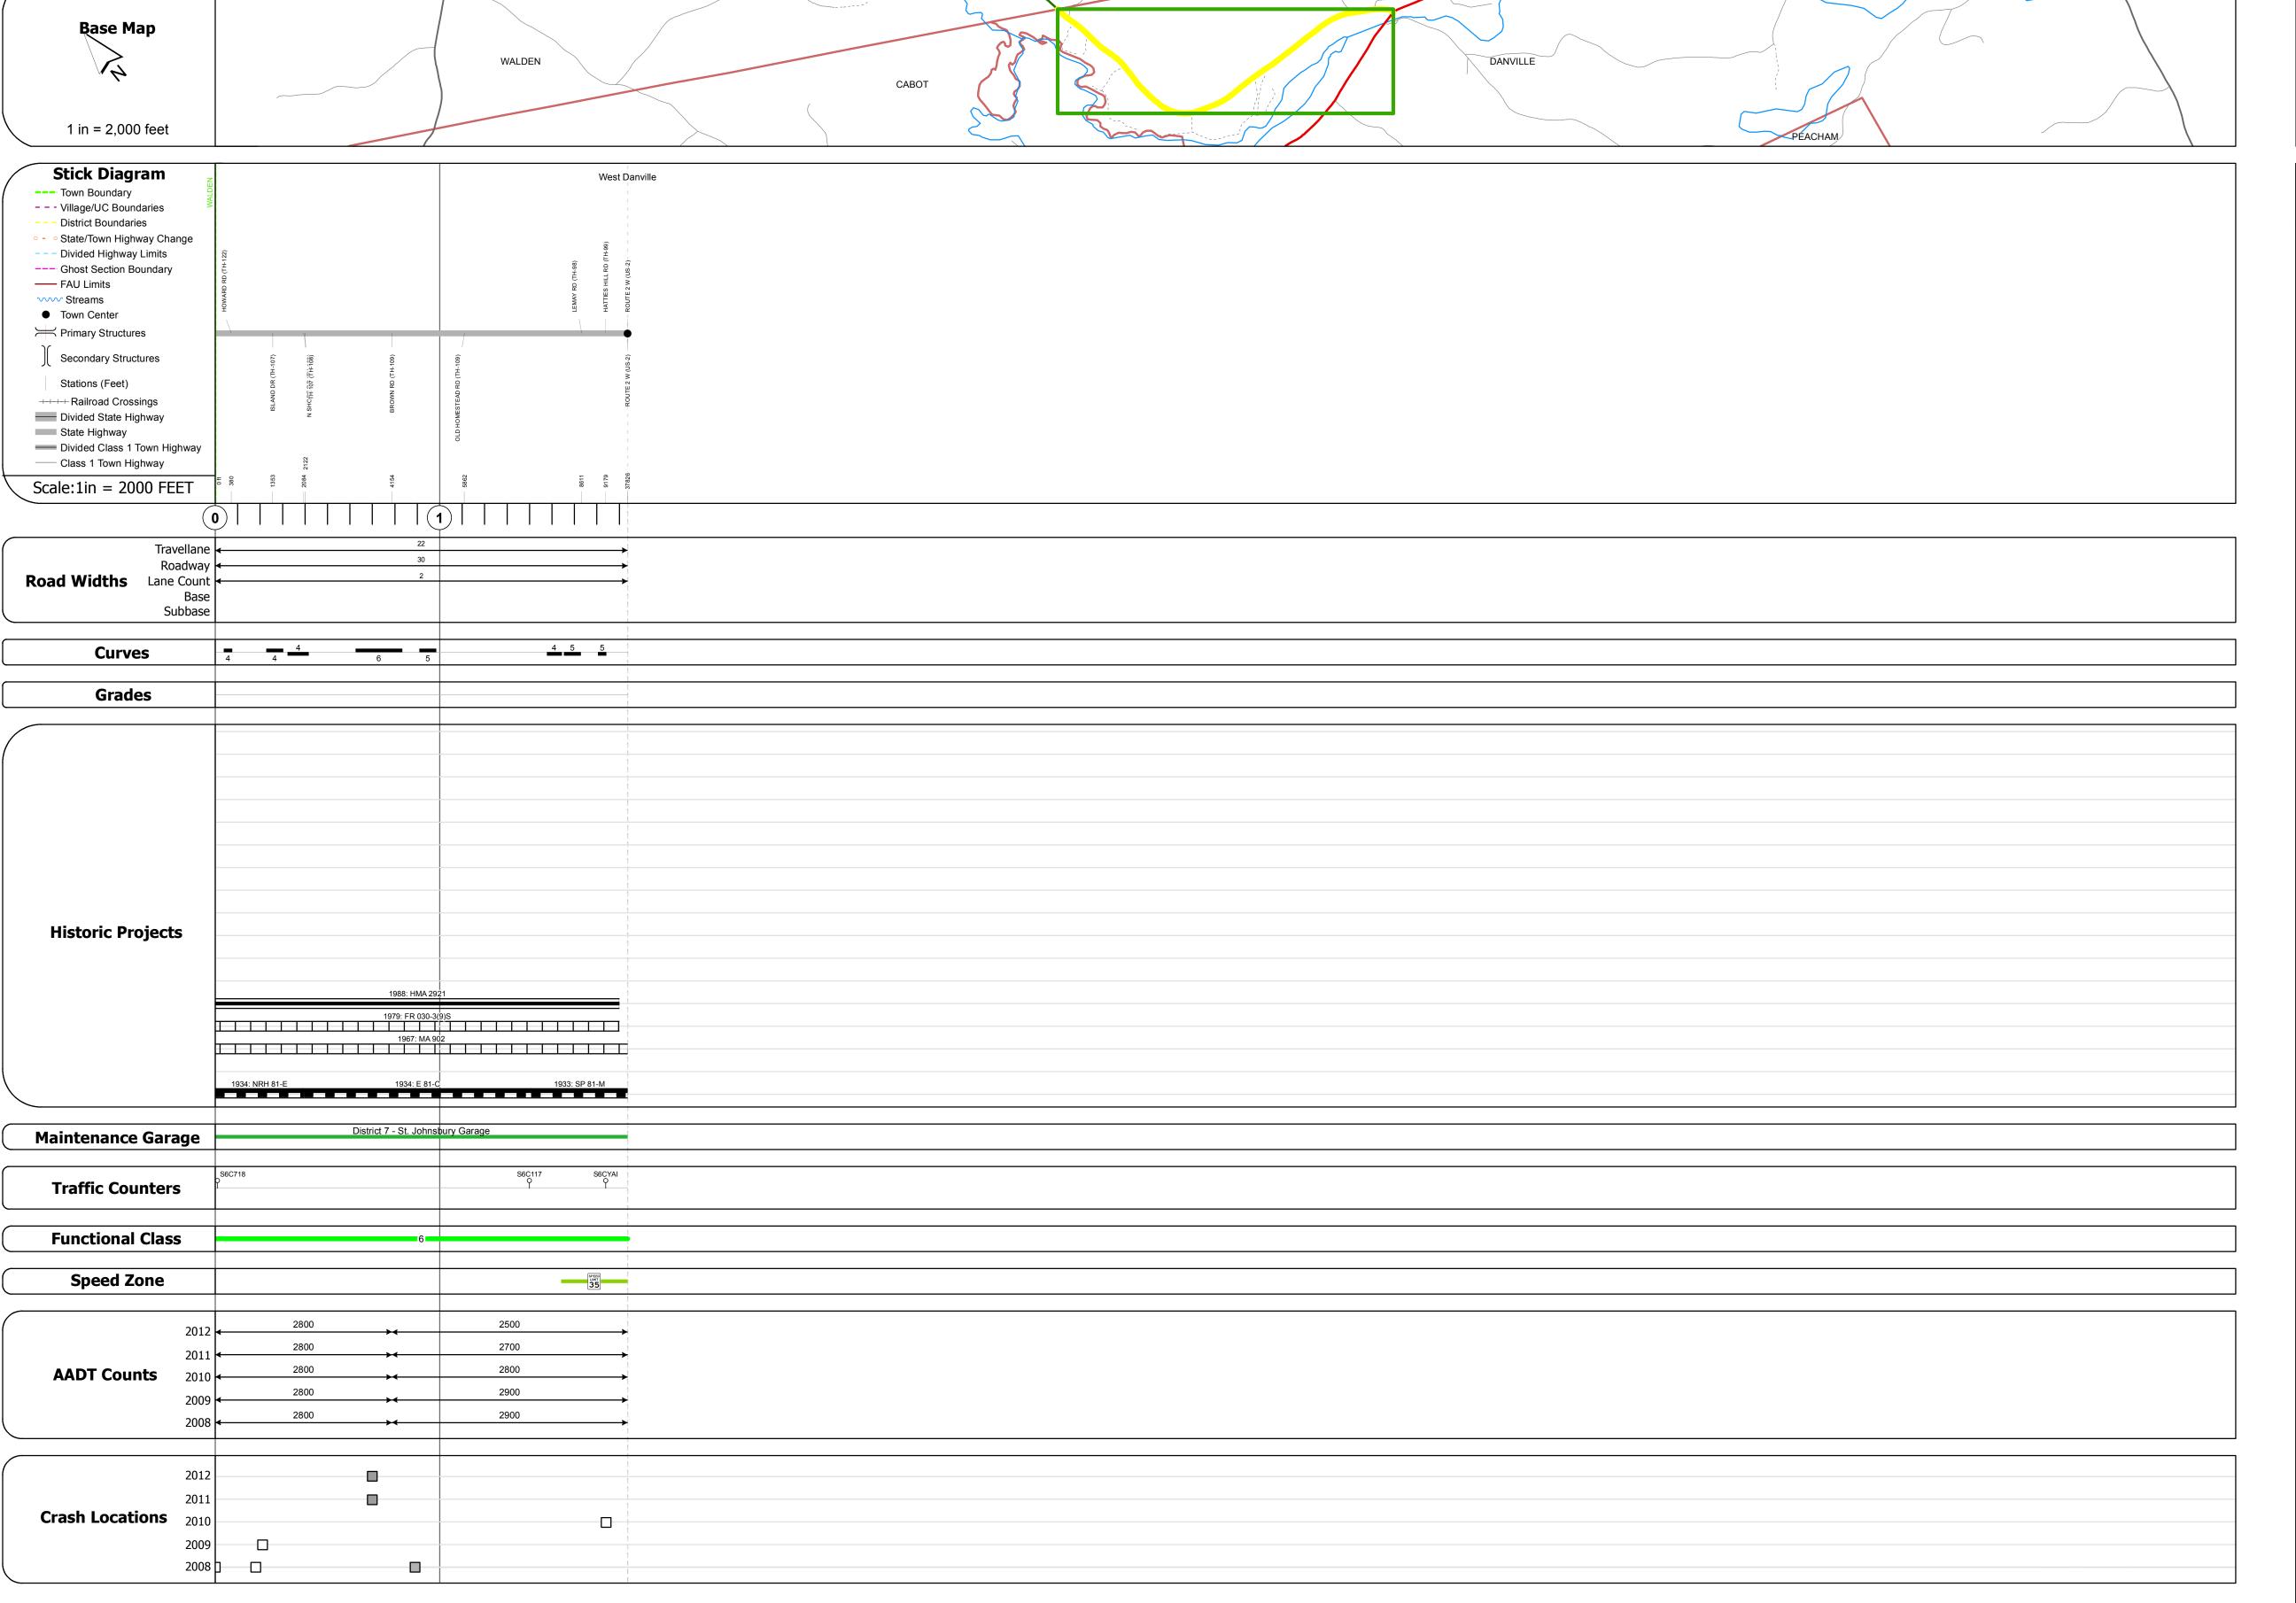

## **Route Log Progress Chart**

Please Note: Errors and Omissions May Exist.
Contact the VTrans Mapping Unit with questions or concerns.

**DRAFT** 

DISTRICT TOWN ROUTE
7 DANVILLE VT-15

**DESCRIPTION BLOCK** 

| Historic Projects                                                                                                        | Functional Class                                             | Curves     | Road Widths      | AADT                                                 | Mileage by Functional Class By She | et                      | Mileage by Town By Sheet |                         |          |          |                     |                                 |
|--------------------------------------------------------------------------------------------------------------------------|--------------------------------------------------------------|------------|------------------|------------------------------------------------------|------------------------------------|-------------------------|--------------------------|-------------------------|----------|----------|---------------------|---------------------------------|
| Retreatment Bituminous Concrete Surface Treated                                                                          | → 1 <b>→</b> 7 <b>→</b> 12 <b>→</b> 17                       | curve left | <b>←</b> (ft)    | ← (count)                                            | 030-3 6 - Rural - Minor Arterial   | 1.837                   | DANVILLE - V015-0303     | 1.837 of 1.837          | DISTRICT | TOWN     | Date: 04/02/14      | ROUTE                           |
| Unknown  Bituminous  Macadam  Plant Mix  Cold Plane and                                                                  | 2 8 — 14 — 19<br>6 — 11 — 16                                 | Grades     | Traffic Counters | Crash Locations                                      |                                    |                         |                          |                         |          |          |                     | VT-15                           |
| Skinny Mix  Skinny Mix  Bituminous  Concrete  Cold Plane and Bituminous Concrete  Reclaimed Base and Bituminous Concrete | Speed Zones  SPEED SPEED SPEED SPEED SPEED SPEED SPEED SPEED | grade up   | (counter ID)     | Fatal Property Damage Only Injury Unknown Crash Type | ·                                  |                         |                          |                         | 7        | DANVILLE | 1 of 1 TWN mileage: | ETE mileage:<br>67.12 to 68.957 |
| Concrete                                                                                                                 | 25 30 35 40 45 50 55 60 65                                   | <b>3</b>   |                  | injury in online with order type                     |                                    | Total Mileage: 1.837 mi |                          | Total Mileage: 1.837 mi |          |          | 0.0 to 1.837        | 07.12 (0 08.95                  |