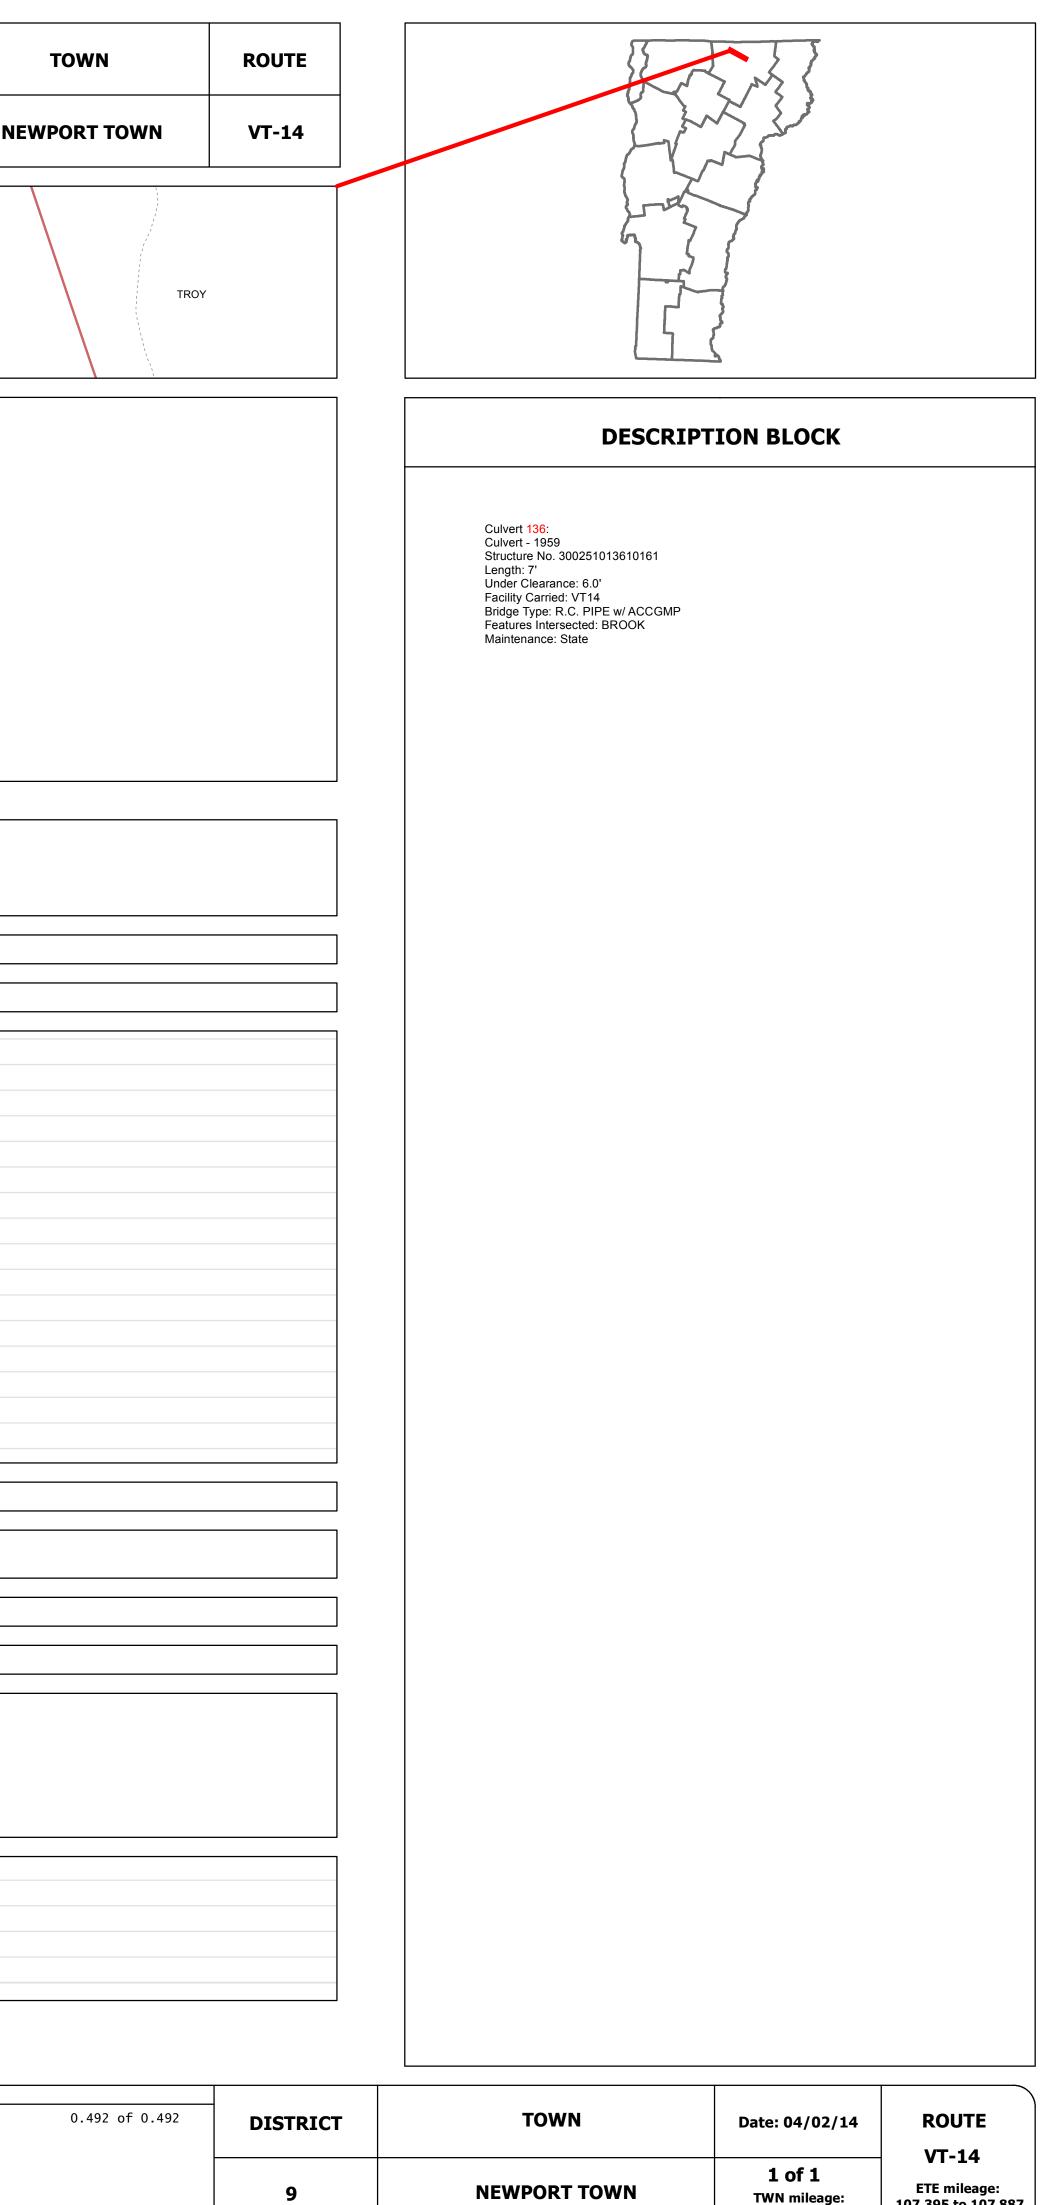

## Route Log Progr

|                                                                                    |                             |                    |          | $\lambda$ |
|------------------------------------------------------------------------------------|-----------------------------|--------------------|----------|-----------|
| Dage Mar                                                                           |                             |                    |          |           |
| Base Map                                                                           |                             |                    |          |           |
|                                                                                    |                             |                    | COVENTRY |           |
|                                                                                    |                             | $\mathbf{\lambda}$ |          |           |
|                                                                                    |                             |                    | }        |           |
|                                                                                    |                             |                    |          |           |
| 1 in = 2,000 feet                                                                  |                             |                    |          |           |
|                                                                                    | <u> </u>                    |                    |          | 1         |
| Stick Diagram                                                                      |                             |                    |          |           |
| Town Boundary                                                                      | TOWN                        | 1                  |          |           |
| Village/UC Boundaries                                                              |                             |                    |          |           |
| District Boundaries                                                                | EWPC                        |                    |          |           |
| • - • State/Town Highway Change                                                    | Z                           |                    |          |           |
| <ul> <li>– – Divided Highway Limits</li> <li>– – Ghost Section Boundary</li> </ul> |                             |                    |          |           |
|                                                                                    |                             |                    |          |           |
| ····· Streams                                                                      |                             | ROUTE 100 (VT1-00) |          |           |
| Town Center                                                                        | 0136                        | · č<br>· /         |          |           |
| Primary Structures                                                                 |                             |                    |          |           |
| ) Secondary Structures                                                             | S                           |                    |          |           |
|                                                                                    |                             | ROUTE 100 (VT-100) |          |           |
| Stations (Feet)                                                                    |                             |                    |          |           |
| Railroad Crossings                                                                 |                             | No.                |          |           |
| Divided State Highway State Highway                                                |                             |                    |          |           |
| Divided Class 1 Town Highway                                                       |                             |                    |          |           |
| — Class 1 Town Highway                                                             |                             |                    |          |           |
| Scale:1in = 2000 FEET                                                              | 0.ft<br>2302                | \$\$AG7.           |          |           |
| JCule.1111 - 2000 I LLT                                                            |                             |                    |          |           |
|                                                                                    | 0                           |                    |          |           |
|                                                                                    | 20                          |                    |          |           |
| Travellane                                                                         |                             |                    |          |           |
| Road Widths Lane Count                                                             | ${\longleftarrow}$          |                    |          |           |
| Base                                                                               |                             |                    |          |           |
| Subbase                                                                            |                             |                    |          |           |
|                                                                                    |                             |                    |          |           |
| Curves                                                                             | 15                          |                    |          |           |
|                                                                                    | 5                           |                    |          |           |
| Grades                                                                             |                             |                    |          |           |
| Glades                                                                             |                             |                    |          |           |
|                                                                                    |                             |                    |          |           |
|                                                                                    |                             |                    |          |           |
|                                                                                    |                             |                    |          |           |
|                                                                                    |                             |                    |          |           |
|                                                                                    |                             |                    |          |           |
|                                                                                    |                             |                    |          |           |
|                                                                                    |                             |                    |          |           |
|                                                                                    |                             |                    |          |           |
|                                                                                    |                             |                    |          |           |
|                                                                                    |                             |                    |          |           |
|                                                                                    |                             | 1                  |          |           |
| Historic Projects                                                                  |                             |                    |          |           |
| mstorie i rojects                                                                  |                             |                    |          |           |
|                                                                                    |                             |                    |          |           |
|                                                                                    |                             | 1                  |          |           |
|                                                                                    |                             |                    |          |           |
| 1                                                                                  | 1991: PMA 9206              |                    |          |           |
|                                                                                    | 1984: Unknown               |                    |          |           |
| 1                                                                                  | 1960: MA 90/60              |                    |          |           |
| l                                                                                  | 1959: S 0313(1)             |                    |          |           |
|                                                                                    |                             |                    |          |           |
|                                                                                    |                             |                    |          |           |
| ( Maintenance Garage                                                               | District 9 - Irasburg Garag | e                  |          |           |
|                                                                                    |                             |                    |          |           |
| Tuesda                                                                             | S6PYAV<br>Q                 |                    |          |           |
| Traffic Counters                                                                   |                             | 1                  |          |           |
|                                                                                    |                             |                    |          |           |
| Functional Class                                                                   | 7                           |                    |          |           |
|                                                                                    |                             |                    |          |           |
| Speed Zone                                                                         |                             |                    |          |           |
|                                                                                    |                             |                    |          |           |
|                                                                                    | 2200                        |                    |          |           |
| 2012                                                                               |                             |                    |          |           |
| 2011                                                                               | ₹                           |                    |          |           |
| AADT Counts 2010                                                                   | 2300                        |                    |          |           |
|                                                                                    | 2200                        |                    |          |           |
| 2009                                                                               | < → 2100                    |                    |          |           |
| 2008                                                                               | < <u>↓</u>                  |                    |          |           |
|                                                                                    |                             |                    |          |           |
| 2012                                                                               |                             |                    |          |           |
|                                                                                    |                             |                    |          |           |
| 2011                                                                               |                             |                    |          |           |
| Crash Locations 2010                                                               |                             |                    |          |           |
| 2009                                                                               |                             |                    |          |           |
| 2008                                                                               |                             |                    |          |           |
|                                                                                    | <u> </u>                    | 1                  |          |           |