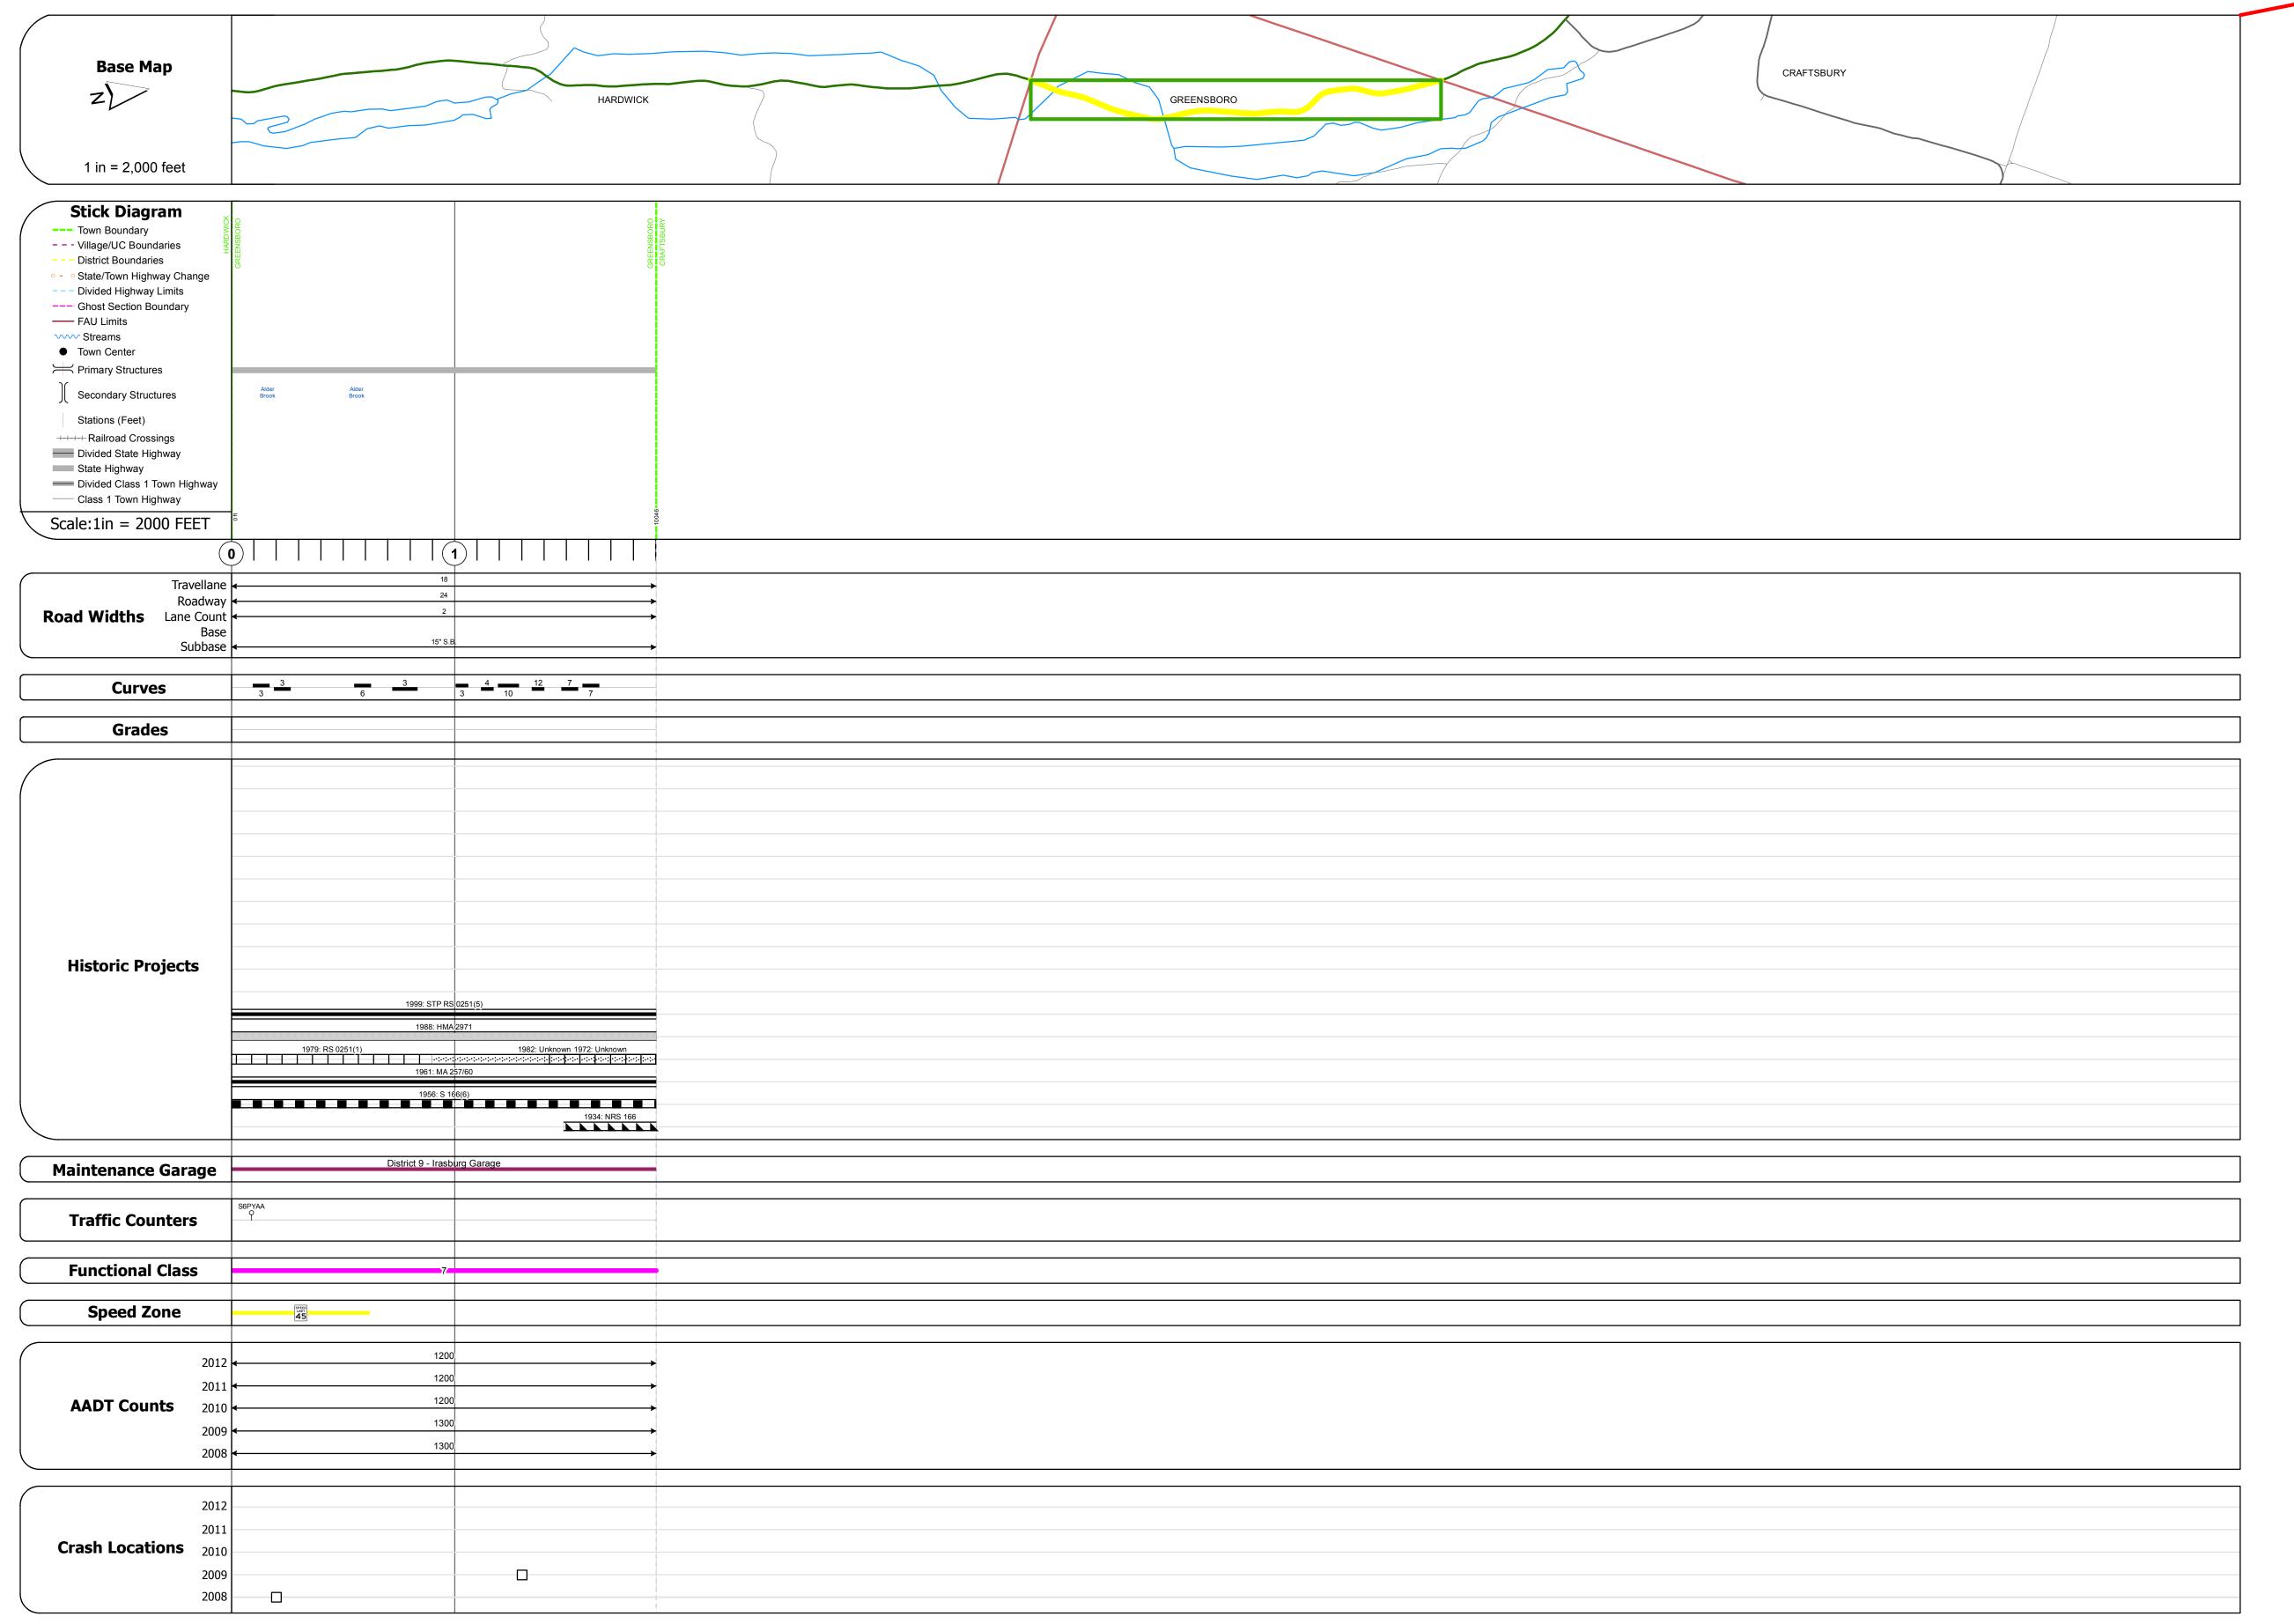

## Base Map z

## **Route Log Progress Chart**

Please Note: Errors and Omissions May Exist. Contact the VTrans Mapping Unit with questions or concerns.

**DRAFT** 

Mileage by Town By Sheet

1.903 of 1.903

**DISTRICT** 

1.903 GREENSBORO - V014-1009

Total Mileage: 1.903 mi

**DISTRICT TOWN ROUTE** VT-14 **GREENSBORO** 

**DESCRIPTION BLOCK** 

Mileage by Functional Class By Sheet

0251 7 - Rural - Major Collector

| TOWN       | Date: 04/02/14                   | ROUTE                                |
|------------|----------------------------------|--------------------------------------|
| GREENSBORO | 1 of 1 TWN mileage: 0.0 to 1.903 | VT-14  ETE mileage: 79.206 to 81.109 |

Speed Zones

Resurface
Unknown
Bituminous
Macadam

Reclaimed Base and Bituminous

**Road Widths** 

■ Fatal □ Property Damage Only

curve left