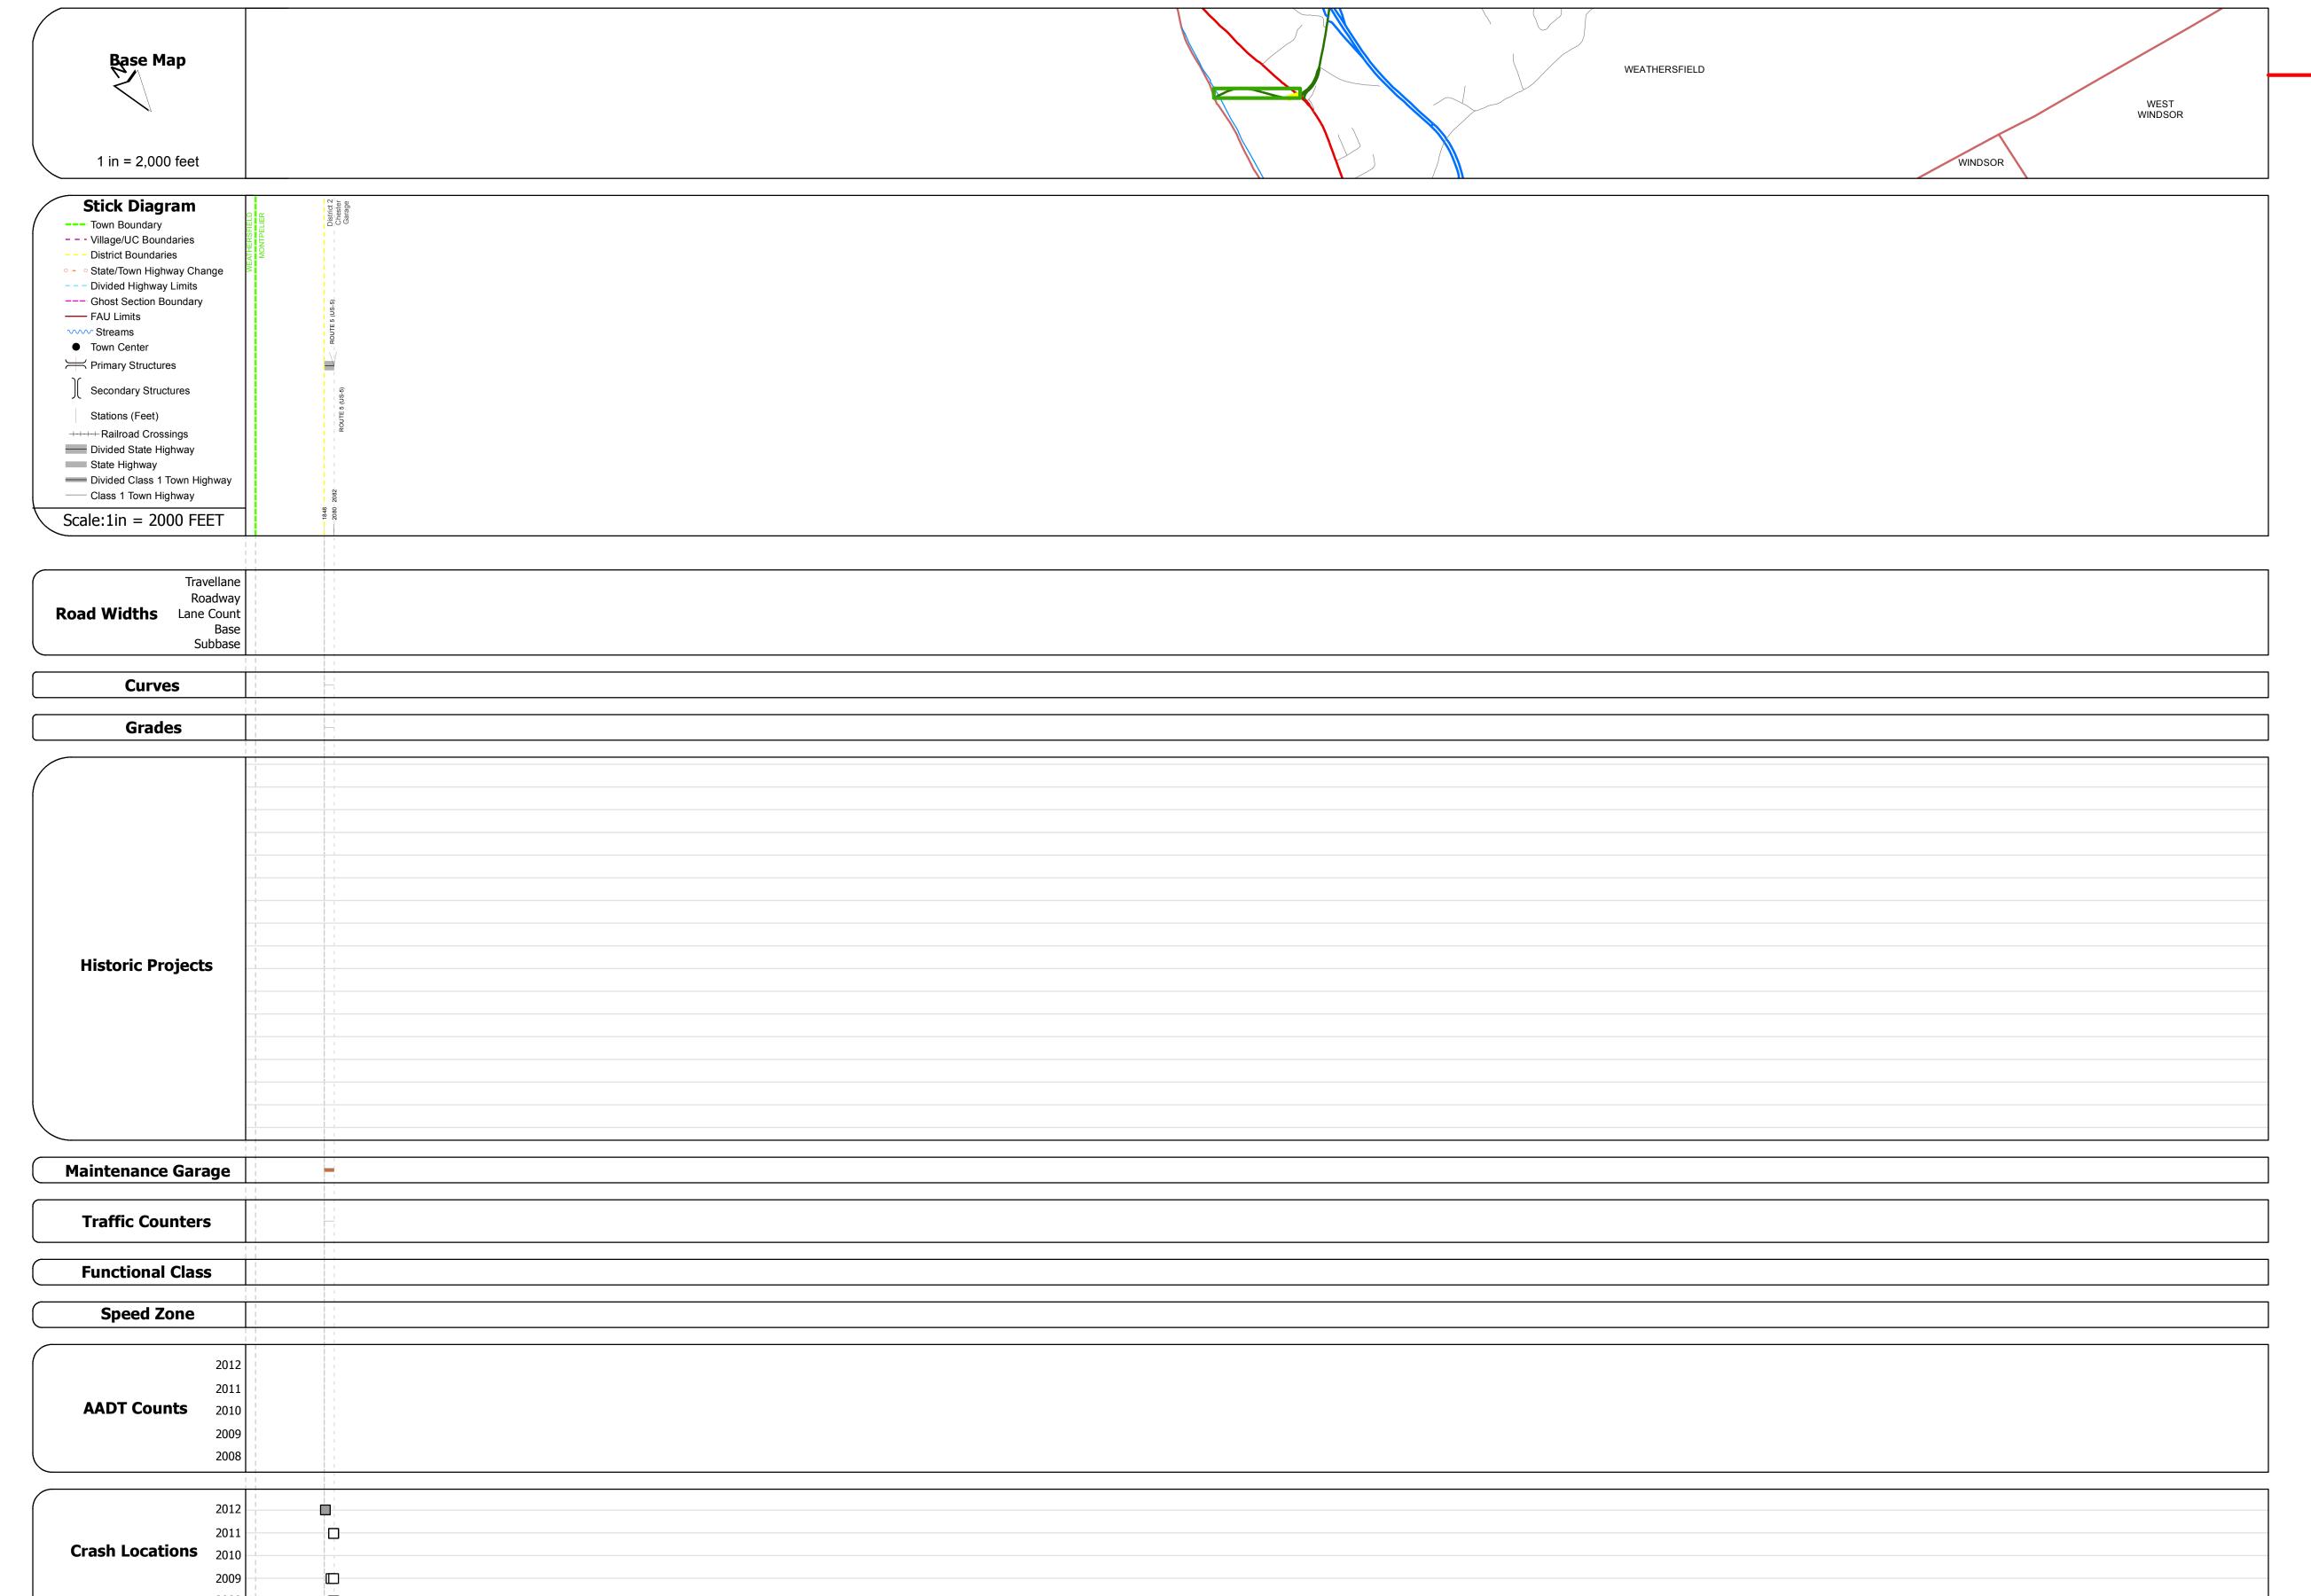

## **Route Log Progress Chart**

Please Note: Errors and Omissions May Exist.
Contact the VTrans Mapping Unit with questions or concerns.

DISTRICT TOWN ROUTE

2 WEATHERSFIELD VT-12

**DESCRIPTION BLOCK** 

| Historic Projects                                                       | Functional Class                                                                                                                                                                                                                                                                                                                                                                                                                                                                                                                                                                                                                                                                                                                                                                                                                                                                                                                                                                                                                                                                                                                                                                                                                                                                                                                                                                                                                                                                                                                                                                                                                                                                                                                                                                                                                                                                                                                                                                                                                                                                                                              | Curves      | Road Widths      | AADT                       | Mileage by Functional Class By Sheet       | Mileage by Town By Sheet   |                         |          |               |                |               |
|-------------------------------------------------------------------------|-------------------------------------------------------------------------------------------------------------------------------------------------------------------------------------------------------------------------------------------------------------------------------------------------------------------------------------------------------------------------------------------------------------------------------------------------------------------------------------------------------------------------------------------------------------------------------------------------------------------------------------------------------------------------------------------------------------------------------------------------------------------------------------------------------------------------------------------------------------------------------------------------------------------------------------------------------------------------------------------------------------------------------------------------------------------------------------------------------------------------------------------------------------------------------------------------------------------------------------------------------------------------------------------------------------------------------------------------------------------------------------------------------------------------------------------------------------------------------------------------------------------------------------------------------------------------------------------------------------------------------------------------------------------------------------------------------------------------------------------------------------------------------------------------------------------------------------------------------------------------------------------------------------------------------------------------------------------------------------------------------------------------------------------------------------------------------------------------------------------------------|-------------|------------------|----------------------------|--------------------------------------------|----------------------------|-------------------------|----------|---------------|----------------|---------------|
| Retreatment Bituminous Gravel Concrete Courtees Treated                 | ├── <del>+</del> 1 <b>──</b> ─ 7 <b>──</b> ─ 12 <b>──</b> ─ 17                                                                                                                                                                                                                                                                                                                                                                                                                                                                                                                                                                                                                                                                                                                                                                                                                                                                                                                                                                                                                                                                                                                                                                                                                                                                                                                                                                                                                                                                                                                                                                                                                                                                                                                                                                                                                                                                                                                                                                                                                                                                | curve left  | <b>←</b> (ft)    | (count)                    | 018.1 2 - Rural - Principal Arterial 0.394 | WEATHERSFIELD - V012-1420S | 0.044 of 0.044          | DISTRICT | TOWN          | Date: 04/02/14 | ROUTE         |
| Resurface Bituminous Gravel                                             | 2 8 — 14 — 19                                                                                                                                                                                                                                                                                                                                                                                                                                                                                                                                                                                                                                                                                                                                                                                                                                                                                                                                                                                                                                                                                                                                                                                                                                                                                                                                                                                                                                                                                                                                                                                                                                                                                                                                                                                                                                                                                                                                                                                                                                                                                                                 | curve right |                  |                            |                                            |                            |                         |          |               |                |               |
| Bituminous Mix                                                          | 6 11 16                                                                                                                                                                                                                                                                                                                                                                                                                                                                                                                                                                                                                                                                                                                                                                                                                                                                                                                                                                                                                                                                                                                                                                                                                                                                                                                                                                                                                                                                                                                                                                                                                                                                                                                                                                                                                                                                                                                                                                                                                                                                                                                       | Grades      | Traffic Counters | Crash Locations            |                                            |                            |                         |          |               |                | VT-12         |
| Skinny Mix  Cold Plane and Reclaimed Base and Bituminous and Bituminous | Speed Zones                                                                                                                                                                                                                                                                                                                                                                                                                                                                                                                                                                                                                                                                                                                                                                                                                                                                                                                                                                                                                                                                                                                                                                                                                                                                                                                                                                                                                                                                                                                                                                                                                                                                                                                                                                                                                                                                                                                                                                                                                                                                                                                   | grade up    | (counter ID)     | Fatal Property Damage Only |                                            |                            |                         |          | WEATHERSTELD  | 1 of 1         | ETE mileage:  |
| Bituminous Seal Concrete Concrete                                       | SPEED | grade down  | Ŷ                | Injury Unknown Crash Type  |                                            |                            |                         |          | WEATHERSFIELD | TWN mileage:   | 0.35 to 0.394 |
| Concrete                                                                | 25 30 35 40 45 50 55 60 65                                                                                                                                                                                                                                                                                                                                                                                                                                                                                                                                                                                                                                                                                                                                                                                                                                                                                                                                                                                                                                                                                                                                                                                                                                                                                                                                                                                                                                                                                                                                                                                                                                                                                                                                                                                                                                                                                                                                                                                                                                                                                                    |             |                  |                            | Total Mileage: 0.394 mi                    |                            | Total Mileage: 0.044 mi |          |               | 0.35 to 0.394  |               |