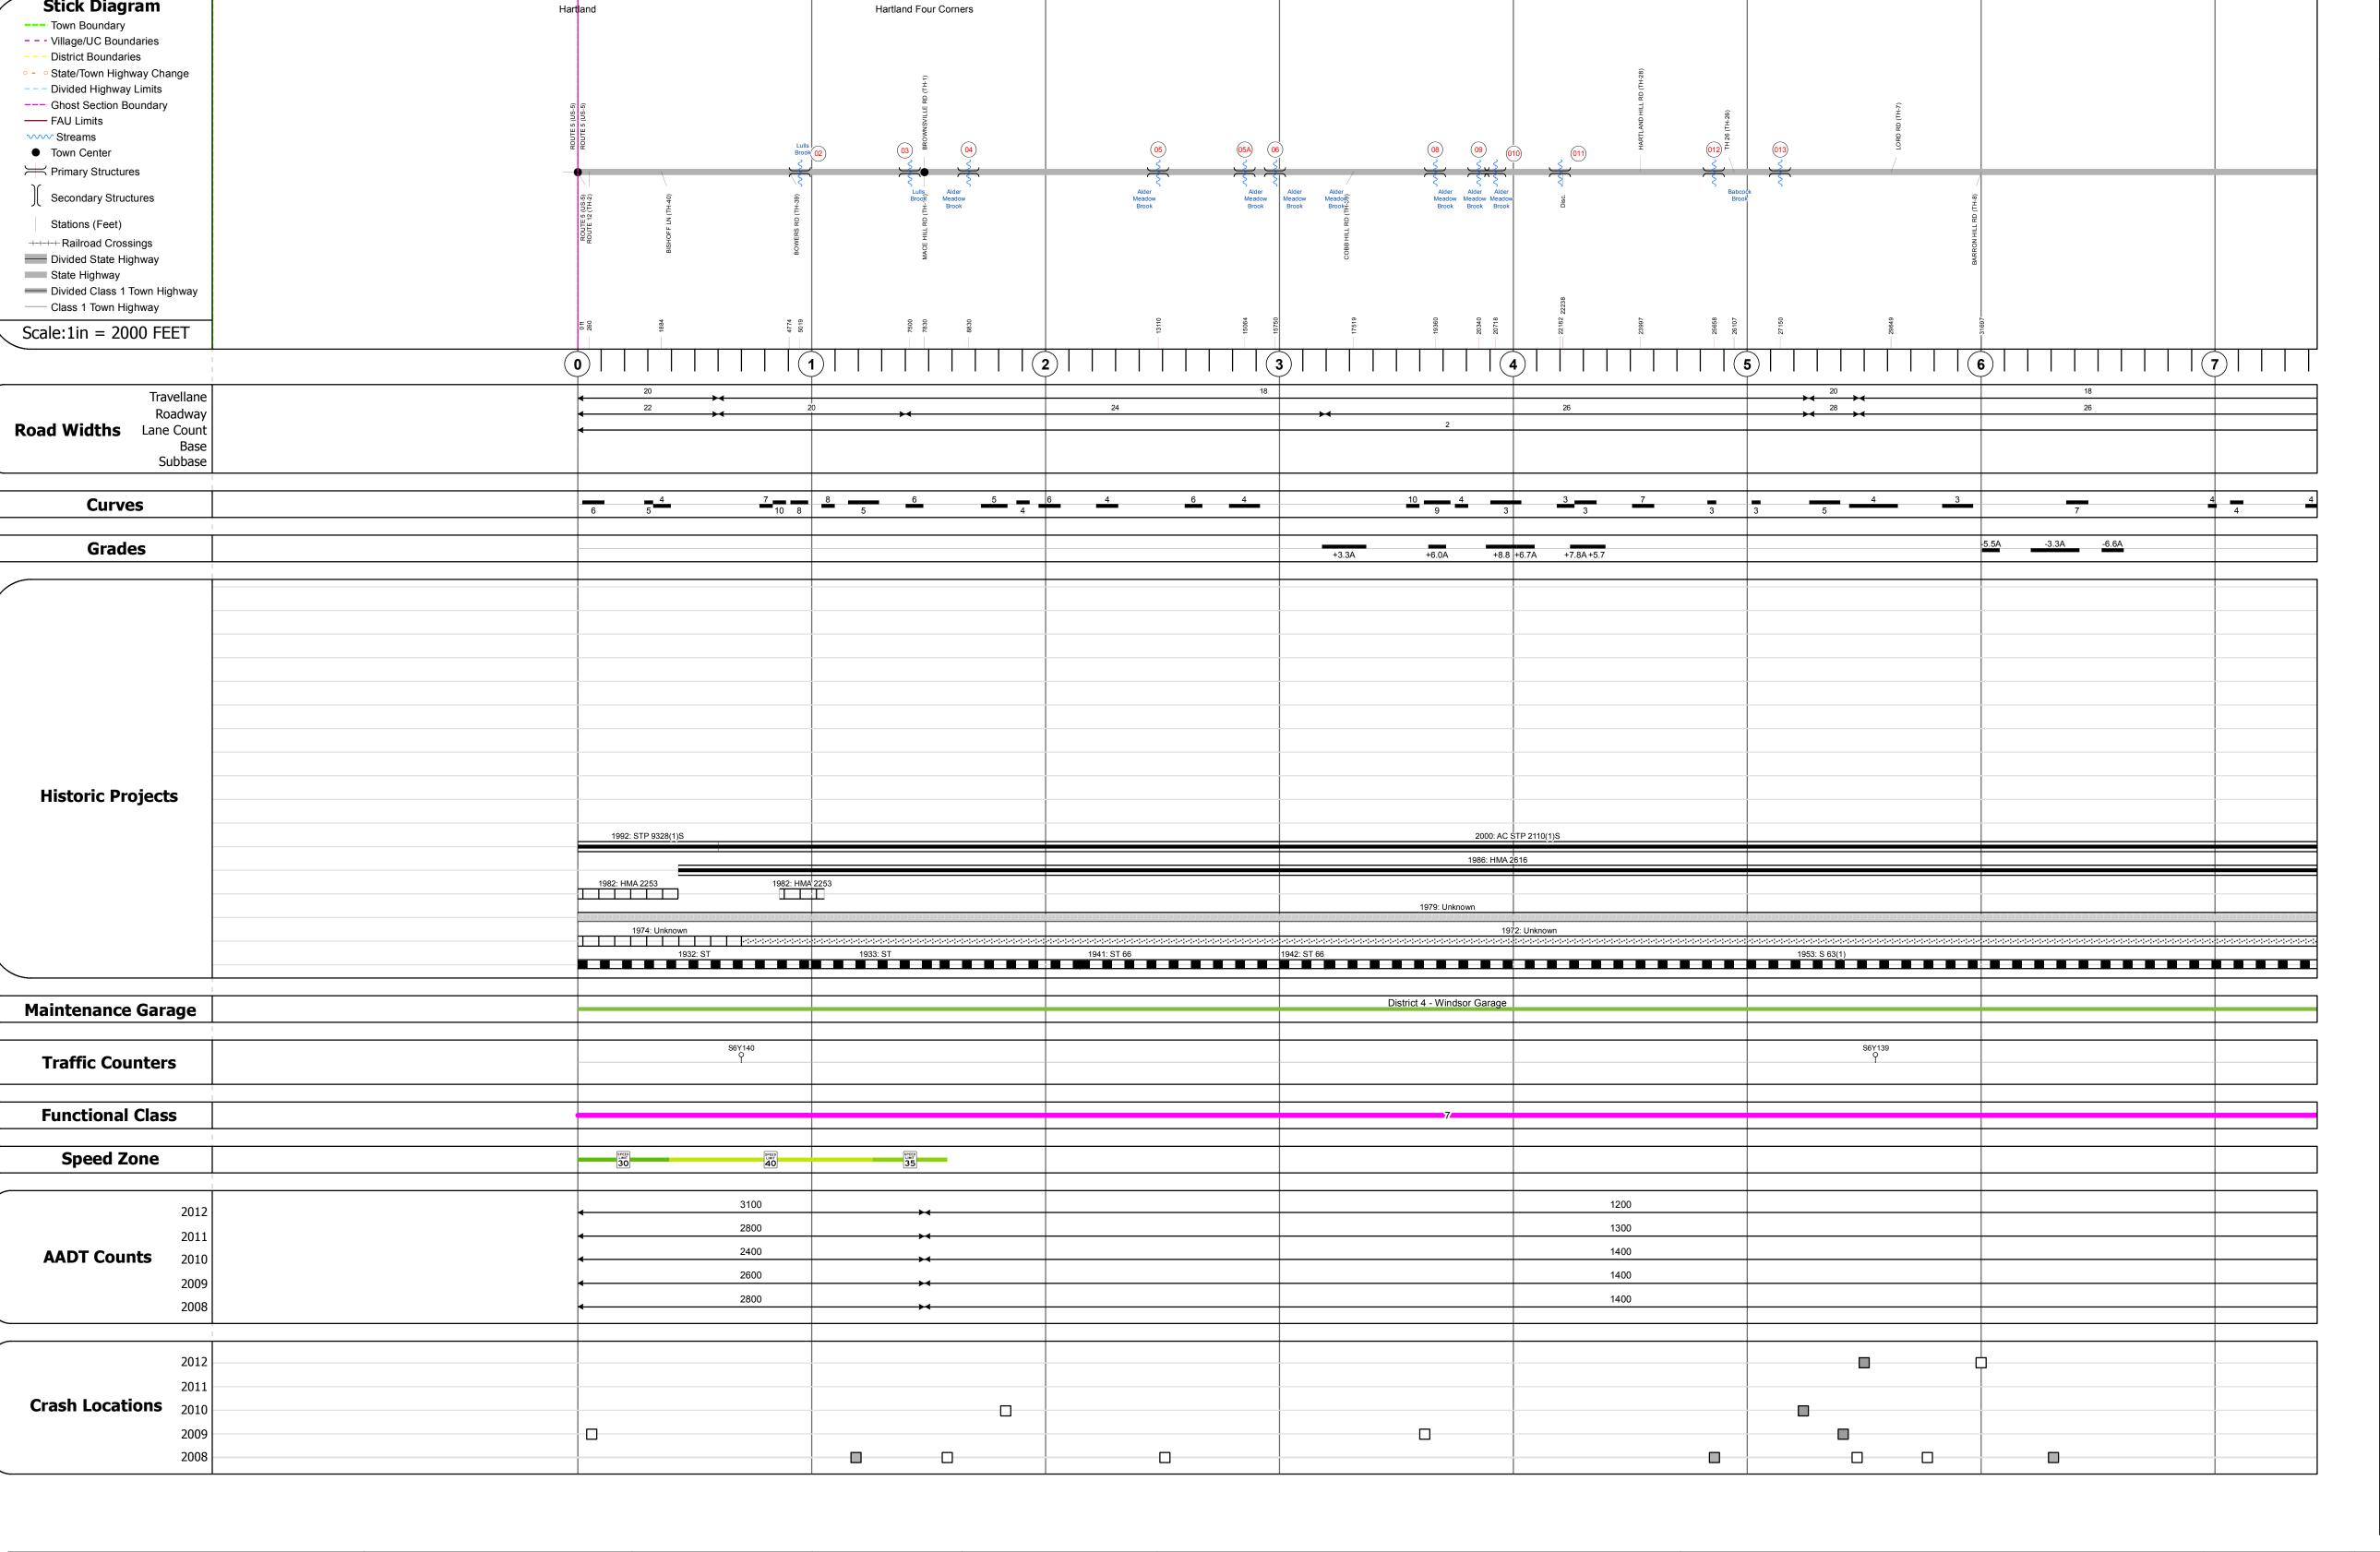

## **Route Log Progress Chart**

Please Note: Errors and Omissions May Exist.
Contact the VTrans Mapping Unit with questions or concerns.

WOODSTOCK

HARTFORD

DISTRICT TOWN ROUTE

4 HARTLAND VT-12

POMFRET

## **DESCRIPTION BLOCK**

Bridge **12**: Culvert - 1953

Under Clearance: 5.5'

Facility Carried: VT12

Maintenance: State

Under Clearance: 5.0'

Facility Carried: VT12

Maintenance: State

Bridge Type: R.C. PIPE

Culvert - 1953

Length: 7'

Bridge Type: R.C. PIPE

Features Intersected: BROOK

Structure No. 300153001314091

Features Intersected: CATTLE PASS

Length: 7'

Structure No. 300153001214091

Bridge 2: Stringer/multi-beam or girder - 1931 Structure No. 200153000214092 Length: 44' Width: 27.9' Weight Limit: 20 Facility Carried: VT 00012 ML Bridge Type: ROLLED BEAM Features Intersected: LULLS BROOK Surface: Bituminous Maintenance/Ownership: State

Bridge 3: Stringer/multi-beam or girder - 1936 Structure No. 200153000314092 Length: 69' Width: 19.9' Facility Carried: VT 00012 ML Bridge Type: ROLLED BEAM

Features Intersected: LULLS BROOK Surface: Bituminous Maintenance/Ownership: State

Bridge 4: Slab - 1954

Structure No. 200153000414092
Length: 25'
Width: 30.1'
Facility Carried: VT 00012 ML
Bridge Type: CONCRETE SLAB
Features Intersected: ALDER MEADOW BROOK
Surface: Bituminous
Maintenance/Ownership: State

Culvert - 1949
Structure No. 300153000514091
Length: 10'
Under Clearance: 2.5'
Facility Carried: VT12
Bridge Type: TWIN ACCGMP
Features Intersected: BROOK
Maintenance: State

Culvert 5:

Culvert 5A:
Culvert - 1919
Structure No. 300153005A14091
Length: 6'
Under Clearance: 6.0'
Facility Carried: VT12
Bridge Type: ACCGMP
Features Intersected: BROOK
Maintenance: State

Culvert 6:
Culvert - 1919
Structure No. 300153000614091
Length: 6'
Under Clearance: 5.5'
Facility Carried: VT12
Bridge Type: ACCGMP
Features Intersected: BROOK
Maintenance: State

Culvert 8:
Culvert - 1953
Structure No. 300153000814091
Length: 7'
Under Clearance: 6.0'
Facility Carried: VT12
Bridge Type: R.C. PIPE
Features Intersected: BROOK
Maintenance: State

Culvert 9:
Culvert - 1953
Structure No. 300153000914091
Length: 8'
Under Clearance: 5.0'
Facility Carried: VT12
Bridge Type: CGMPPA
Features Intersected: BROOK
Maintenance: State

Structure No. 300153001014091

Length: 7'
Under Clearance: 5.5'
Facility Carried: VT12
Bridge Type: R.C. PIPE
Features Intersected: BROOK
Maintenance: State

Culvert 11:
Culvert - 1953
Structure No. 30015300111409

Culvert - 1953

Culvert 11:
Culvert - 1953
Structure No. 300153001114091
Length: 7'
Under Clearance: 3.0'
Facility Carried: VT12
Bridge Type: R.C. PIPE
Features Intersected: BROOK
Maintenance: State