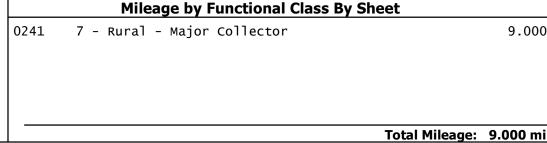

|       | Mileage by Town By Sheet |                       |          |
|-------|--------------------------|-----------------------|----------|
| 9.000 | BARNARD - V012-1403      | 9.0 of 9.615          | DISTRICT |
|       |                          |                       | 4        |
| 00 mi |                          | Total Mileage: 9.0 mi |          |