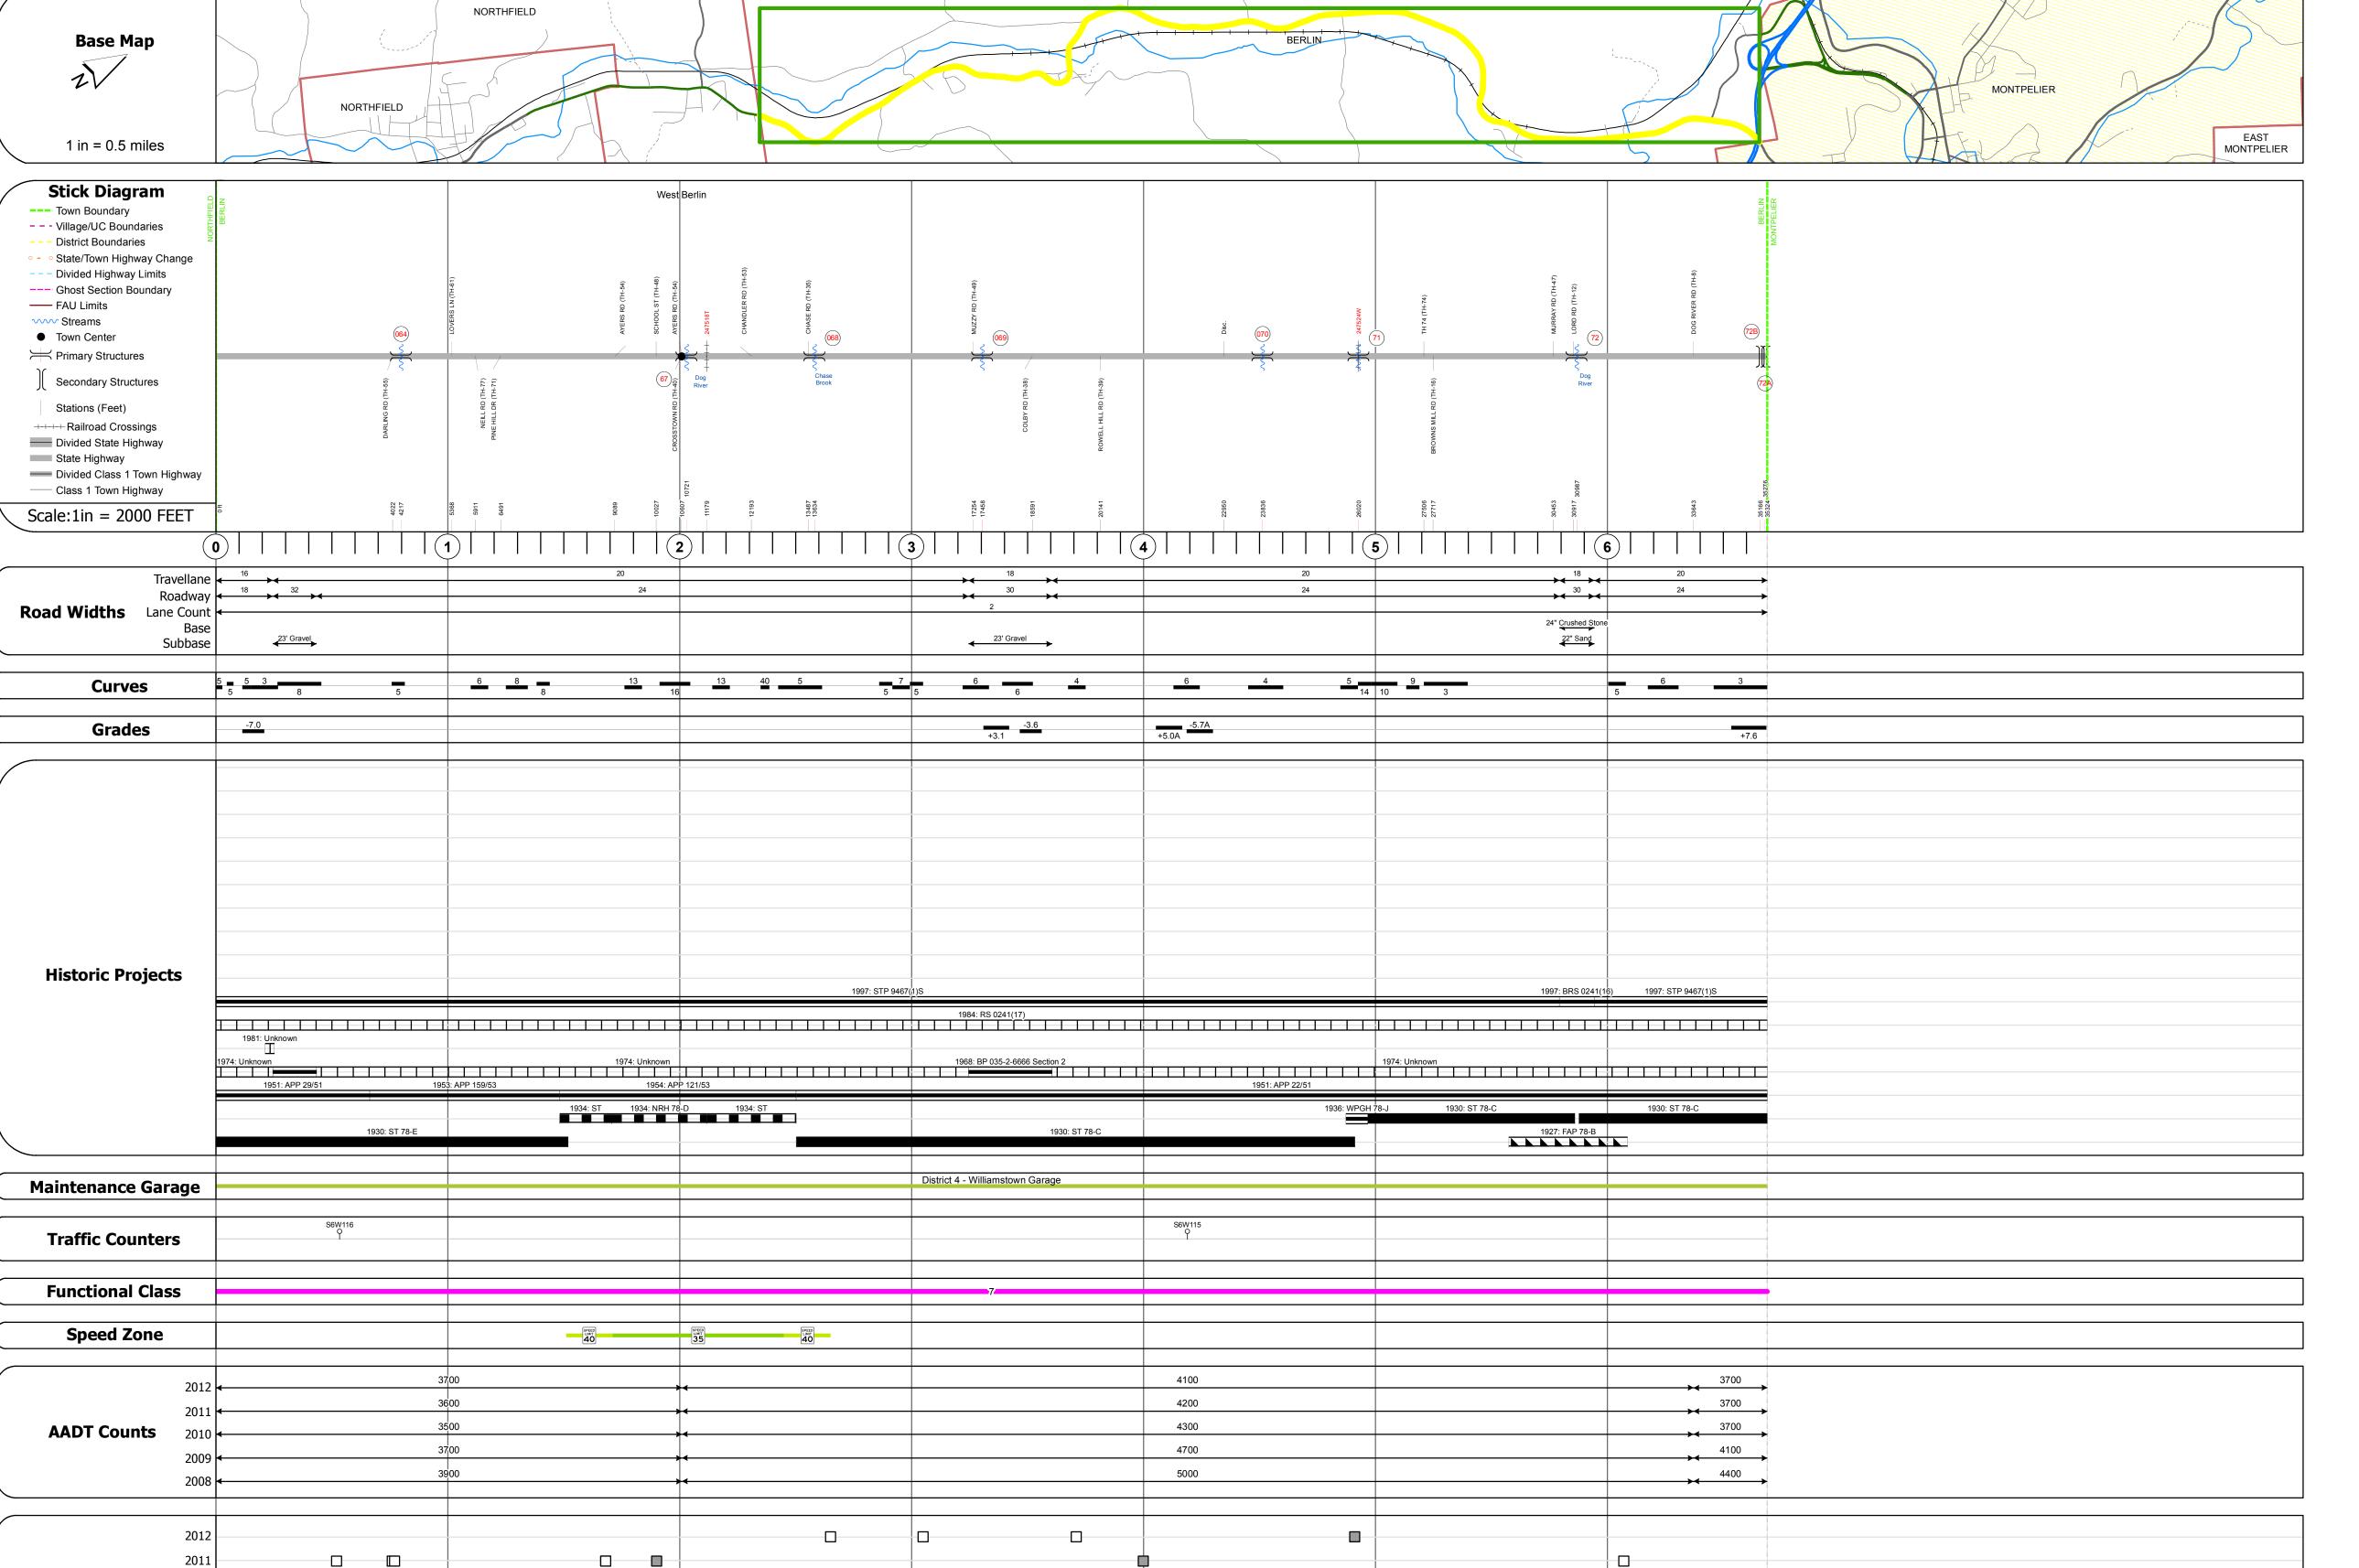

## **Route Log Progress Chart**

**DRAFT** Please Note: Errors and Omissions May Exist. Contact the VTrans Mapping Unit with questions or concerns.

**DISTRICT ROUTE TOWN** VT-12 **BERLIN** 

Culvert 64: Culvert - 1930 Structure No. 300241006412031 Length: 11' Width: 29.8' Under Clearance: 3.0' Facility Carried: VT12 Bridge Type: RC BOX / CONC SLAB Features Intersected: BROOK Maintenance: State

Bridge <mark>67</mark>: Truss - thru - 1934 Structure No. 200241006712032 Length: 145' Height: 14.83' Width: 21.3' Facility Carried: VT 00012 ML Bridge Type: STEEL THRU TRUSS Features Intersected: DOG RIVER Surface: Bituminous

Maintenance/Ownership: State Culvert 68: Culvert - 1930

Structure No. 300241006812031 Length: 14' Width: 26.0' Under Clearance: 7.0' Facility Carried: VT12 Bridge Type: R.C. BOX Features Intersected: CHASE BROOK Maintenance: State

Culvert 69: Culvert - 1919 Structure No. 300241006912031 Length: 11' Under Clearance: 6.0' Facility Carried: VT12 Bridge Type: R.C. BOX Features Intersected: BROOK Maintenance: State

Culvert 70: Culvert - 1930 Structure No. 300241007012031 Length: 12'
Width: 25.6'
Under Clearance: 6.0' Facility Carried: VT12 Bridge Type: R.C. BOX Features Intersected: BROOK Maintenance: State

Truss - thru - 1936 Structure No. 200241007112032 Length: 218' Height: 0.0' Facility Carried: RAILROAD Bridge Type: RIVETED THRU GIRDER Features Intersected: N.E.C.R.R. OVER VT 12

Stringer/multi-beam or girder - 1996 Structure No. 200241007212032 Length: 106' Width: 38.6' Facility Carried: VT 00012 ML Bridge Type: WELDED PLATE GIRDER Features Intersected: DOG RIVER Surface: Bituminous

Maintenance/Ownership: State

Stringer/multi-beam or girder - 1970 Structure No. 200089040N12032 Length: 439' Height: 0.0' Weight Limit: 0 Facility Carried: I 00089 ML Bridge Type: 3SPN WELDED PLT GIRD Features Intersected: I 89 OVER VT.12

Bridge 72A: Stringer/multi-beam or girder - 1970 Structure No. 200089040S12032 Length: 439' Height: 0.0' Weight Limit: 0 Facility Carried: I 00089 ML Bridge Type: 3SPN WELDED PLT GIRD Features Intersected: I 89 OVER VT.12

2008

**Crash Locations** 2010

|   |    | Mileage by Functional Class By Sheet |     |       |         |          |   |                |         |  |  |  |
|---|----|--------------------------------------|-----|-------|---------|----------|---|----------------|---------|--|--|--|
|   | 02 | 41                                   | 7 - | Rural | - Major | Collecto | r |                | 6.69    |  |  |  |
|   |    |                                      |     |       |         |          |   |                |         |  |  |  |
|   |    |                                      |     |       |         |          |   |                |         |  |  |  |
| y |    |                                      |     |       |         |          |   |                |         |  |  |  |
|   | _  |                                      |     |       |         |          |   |                |         |  |  |  |
|   |    |                                      |     |       |         |          |   | Total Mileage: | 6.690 m |  |  |  |

| Mileage by Town By Sheet |                |           |          |
|--------------------------|----------------|-----------|----------|
| BERLIN - V012-1203       | 6.69 of        | 6.69      | DISTRICT |
|                          | Total Mileage: | 6 69 mi   | 6        |
|                          | rotai mileage: | וווו פסים |          |
|                          |                |           |          |

**ROUTE** 

VT-12

ETE mileage: