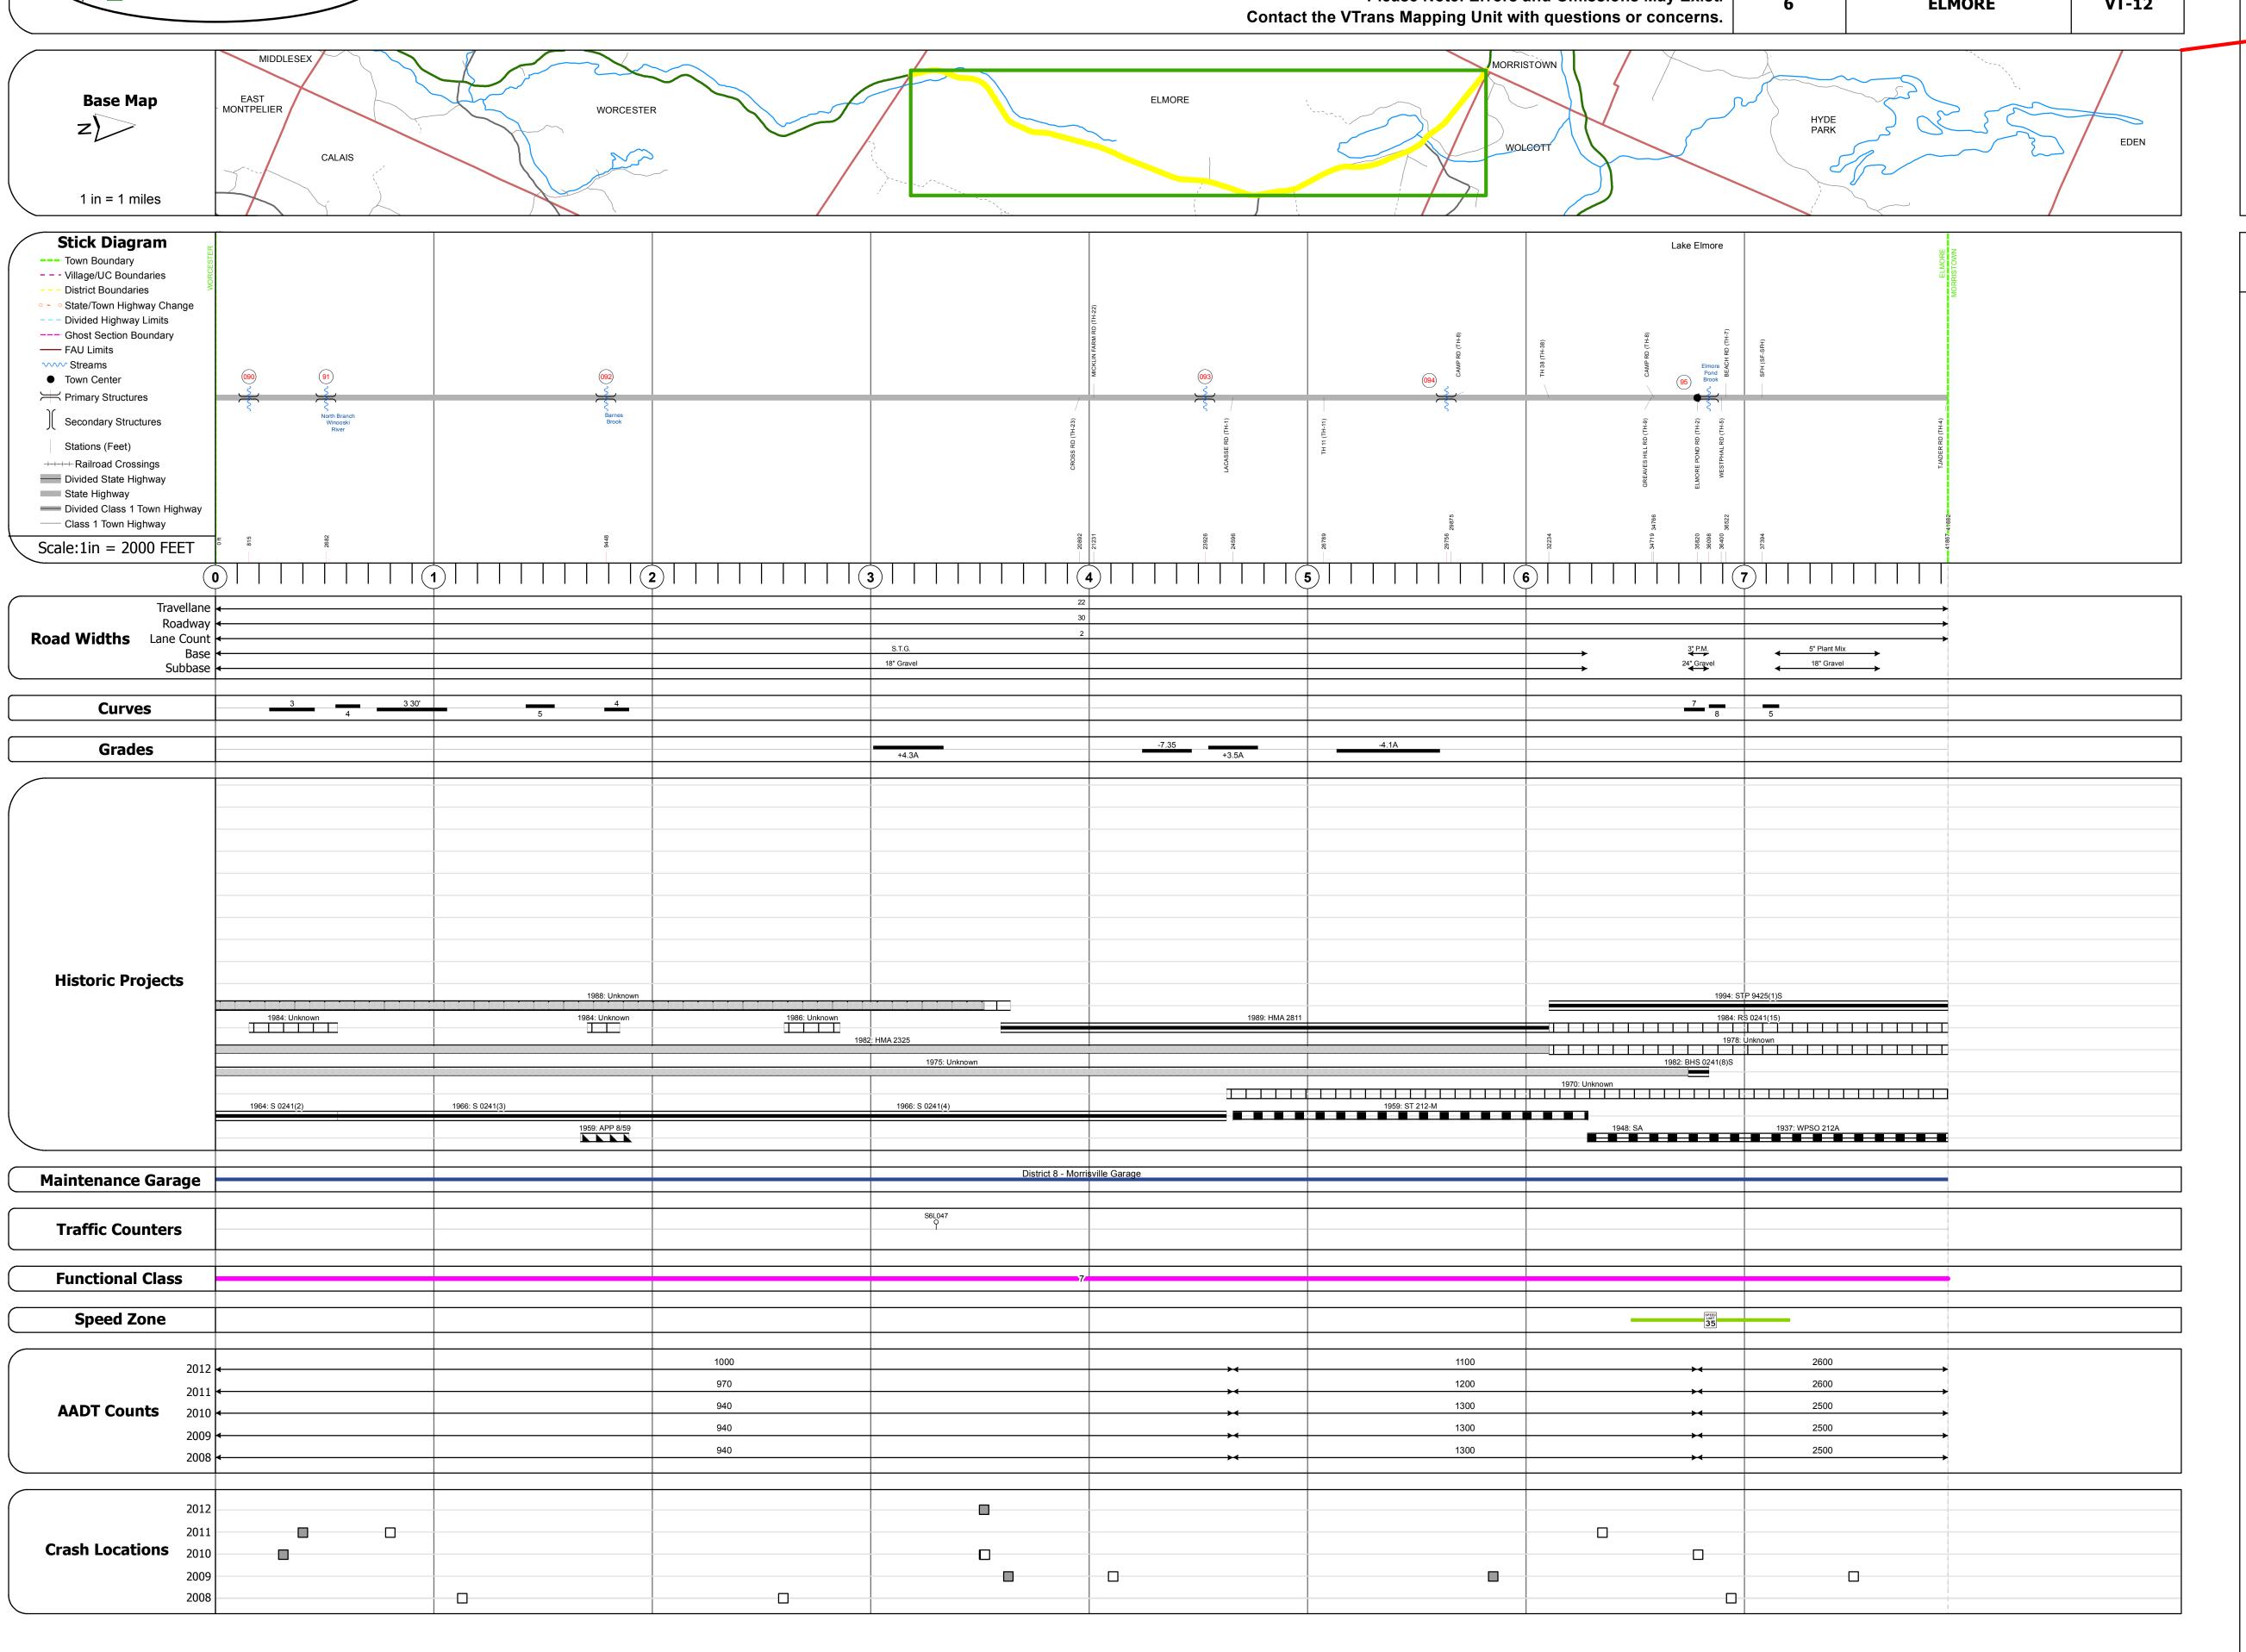

## **Route Log Progress Chart**

Please Note: Errors and Omissions May Exist.

Contact the VTrans Mapping Unit with questions or concerns.

**DRAFT** 

DISTRICT TOWN ROUTE

6 ELMORE VT-12

## **DESCRIPTION BLOCK**

Culvert 90:
Culvert - 1964
Structure No. 300241009008041
Length: 6'
Under Clearance: 6.0'
Facility Carried: VT12
Bridge Type: CGMPP
Features Intersected: BROOK
Maintenance: State

Stringer/multi-beam or girder - 1935 Structure No. 200241009108042 Length: 40' Width: 29.6' Facility Carried: VT 00012 ML Bridge Type: ROLLED BEAM Features Intersected: NORTH BRANCH Surface: Bituminous Maintenance/Ownership: State

Culvert 92:
Culvert - 1960
Structure No. 300241009208041
Length: 13'
Width: 30.3'
Under Clearance: 5.5'
Facility Carried: VT12
Bridge Type: R.C. BOX
Features Intersected: BARNES BROOK
Maintenance: State

Culvert 93:
Culvert - 1961
Structure No. 300241009308041
Length: 9'
Under Clearance: 9.0'
Facility Carried: VT12
Bridge Type: CGMPP
Features Intersected: BROOK
Maintenance: State

Culvert 94:
Culvert - 1959
Structure No. 300241009408041
Length: 6'
Under Clearance: 6.0'
Facility Carried: VT12
Bridge Type: ACCGMPP
Features Intersected: BROOK
Maintenance: State

Bridge 95:
Slab - 1934
Structure No. 200241009508042
Length: 23'
Width: 33.0'
Facility Carried: VT 00012 ML
Bridge Type: CONCRETE SLAB
Features Intersected: LAKE ELMORE OUTLET
Surface: Bituminous
Maintenance/Ownership: State