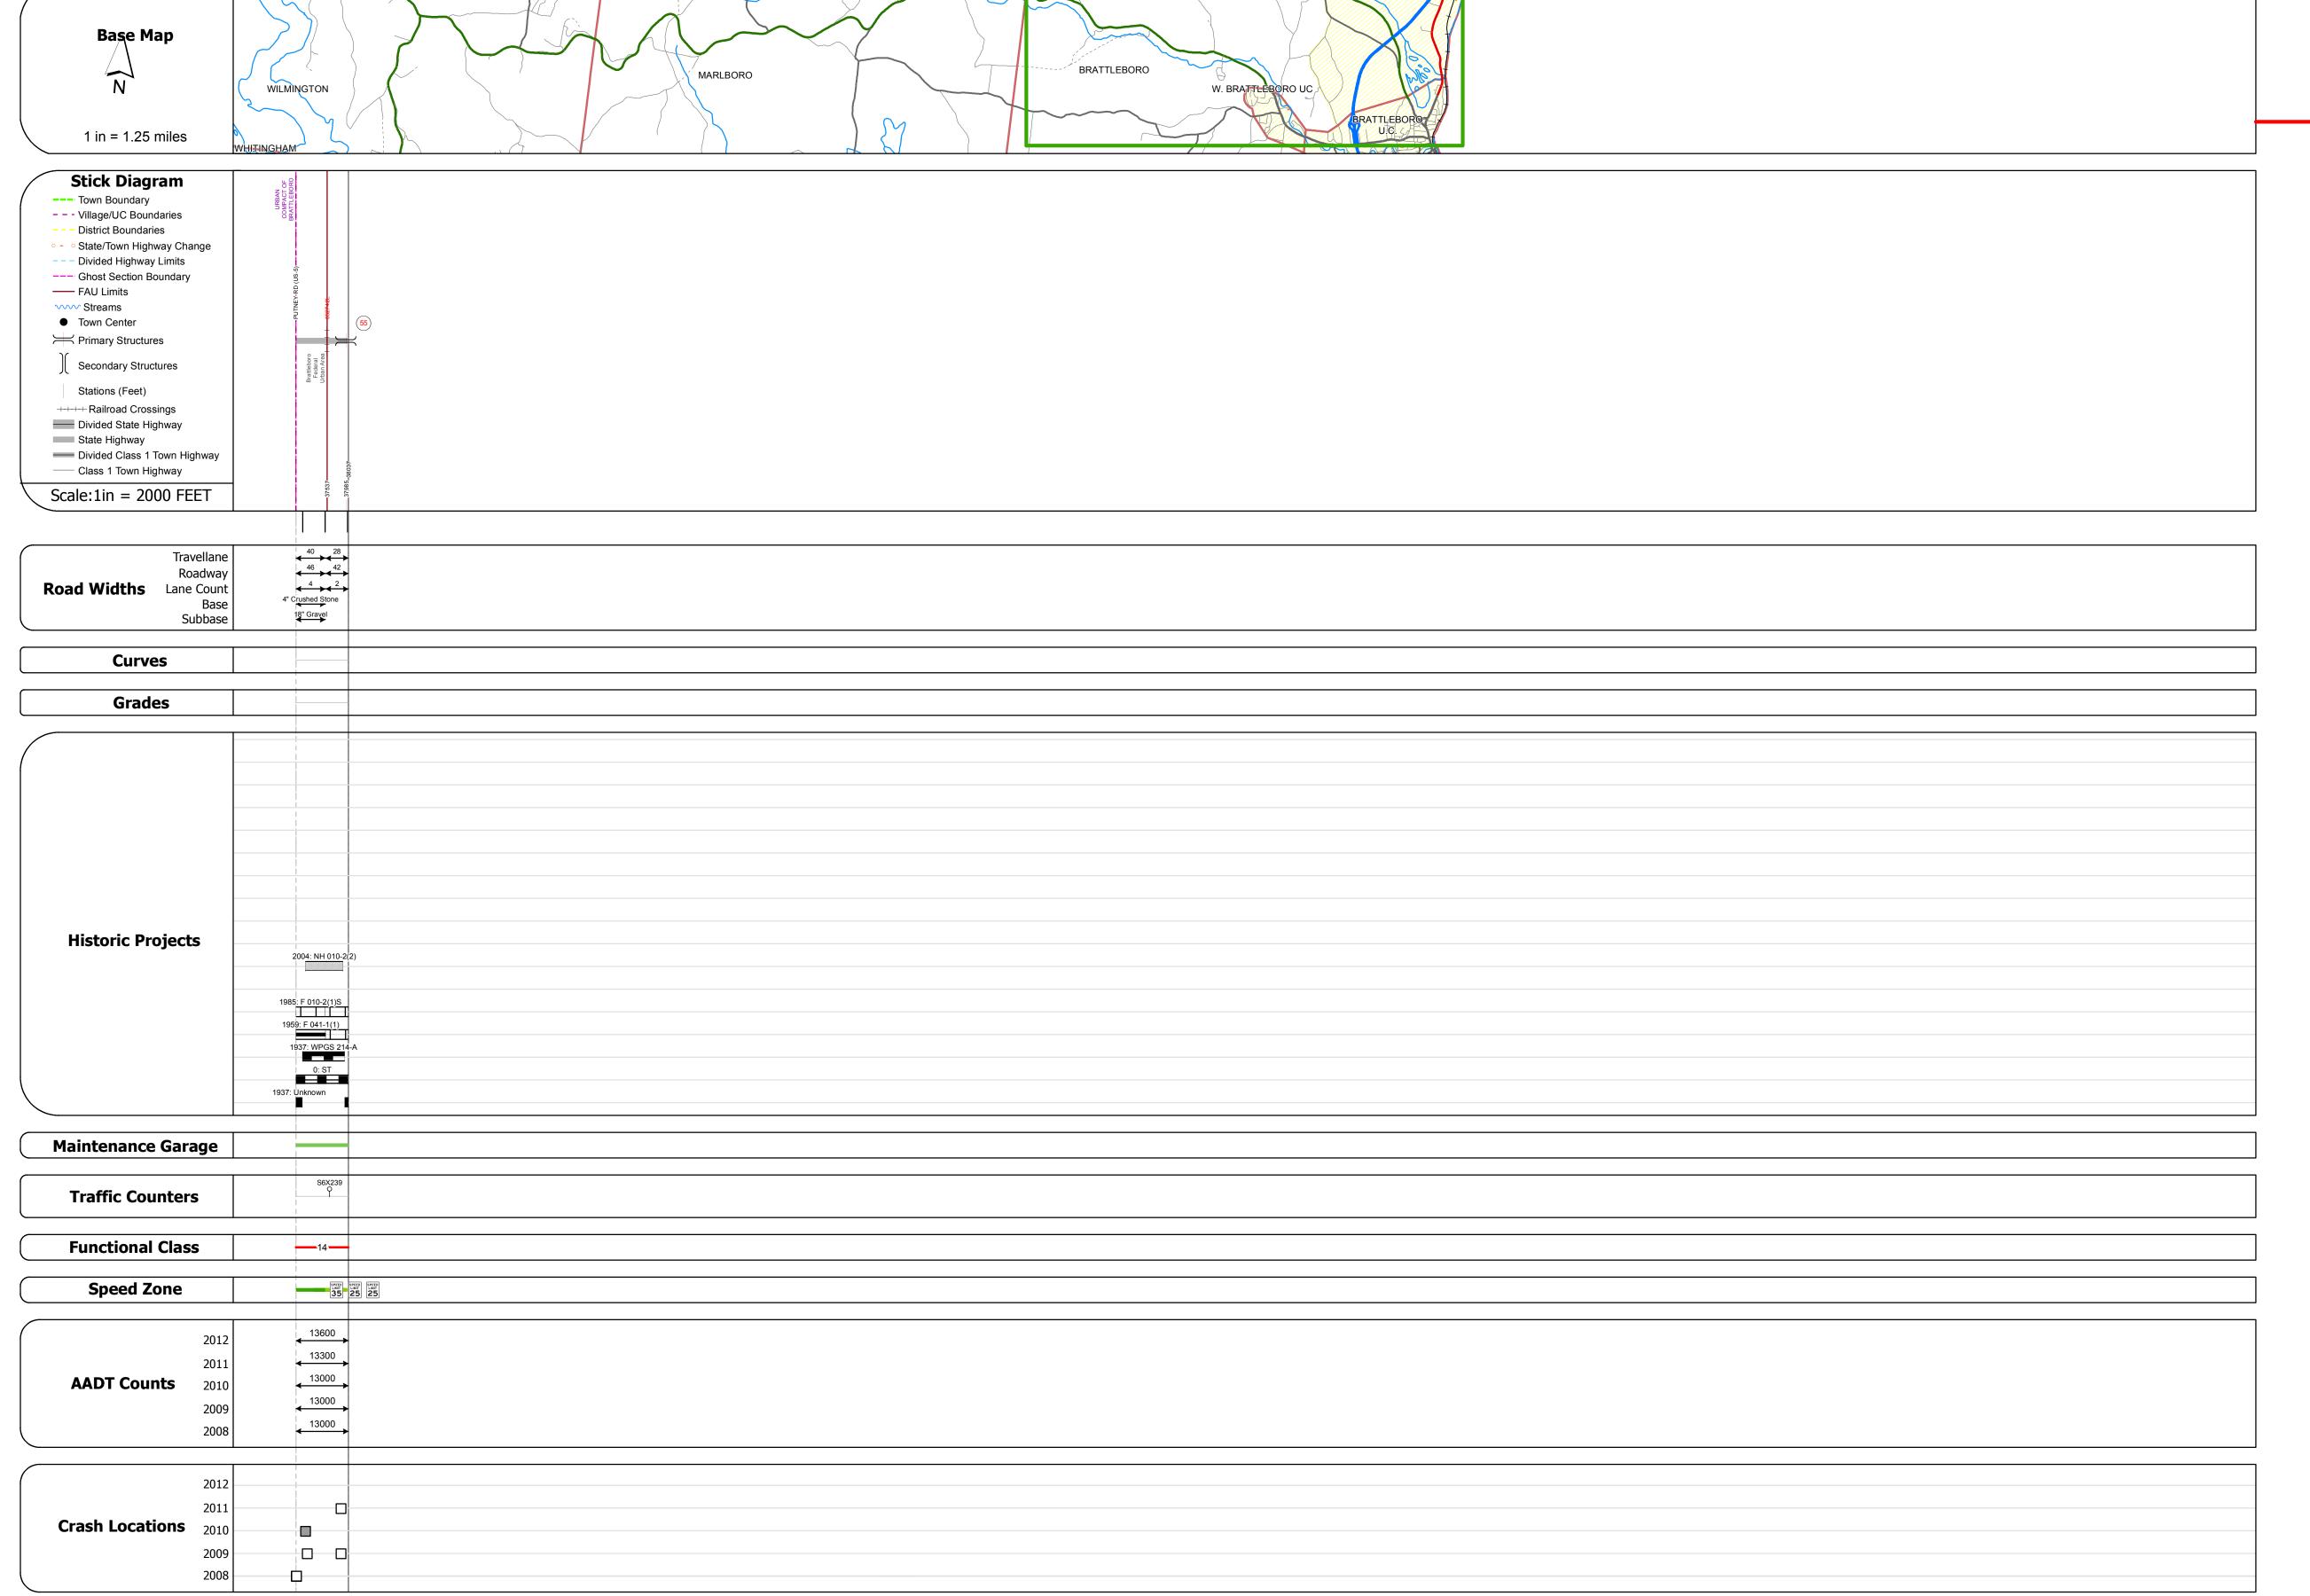

## **Route Log Progress Chart**

DRAFT

Please Note: Errors and Omissions May Exist.

Contact the VTrans Mapping Unit with questions or concerns.

DISTRICT TOWN ROUTE

2 BRATTLEBORO VT-9

**DESCRIPTION BLOCK** 

| Historic Projects                         | Functional Class                                                                                                                                                                                                                                                                                                                                                                                                                                                                                                                                                                                                                                                                                                                                                                                                                                                                                                                                                                                                                                                                                                                                                                                                                                                                                                                                                                                                                                                                                                                                                                                                                                                                                                                                                                                                                                                                                                                                                                                                                                                                                                              | Curves      | Road Widths      | AADT                          | Mileage by Functional Class By Sheet          | Mileage by Town By Sheet              |                         |          |             |                |                  |
|-------------------------------------------|-------------------------------------------------------------------------------------------------------------------------------------------------------------------------------------------------------------------------------------------------------------------------------------------------------------------------------------------------------------------------------------------------------------------------------------------------------------------------------------------------------------------------------------------------------------------------------------------------------------------------------------------------------------------------------------------------------------------------------------------------------------------------------------------------------------------------------------------------------------------------------------------------------------------------------------------------------------------------------------------------------------------------------------------------------------------------------------------------------------------------------------------------------------------------------------------------------------------------------------------------------------------------------------------------------------------------------------------------------------------------------------------------------------------------------------------------------------------------------------------------------------------------------------------------------------------------------------------------------------------------------------------------------------------------------------------------------------------------------------------------------------------------------------------------------------------------------------------------------------------------------------------------------------------------------------------------------------------------------------------------------------------------------------------------------------------------------------------------------------------------------|-------------|------------------|-------------------------------|-----------------------------------------------|---------------------------------------|-------------------------|----------|-------------|----------------|------------------|
| Retreatment Bituminous Gravel             | → + 1 <b>→</b> 7 <b>→</b> 12 <b>→</b> 17                                                                                                                                                                                                                                                                                                                                                                                                                                                                                                                                                                                                                                                                                                                                                                                                                                                                                                                                                                                                                                                                                                                                                                                                                                                                                                                                                                                                                                                                                                                                                                                                                                                                                                                                                                                                                                                                                                                                                                                                                                                                                      | curve left  | <b>←</b> (ft)    | (count)                       | 010-2 14 - Urban - Principal Arterial - Other | 0.513 BRATTLEBORO - V009-1302         | 0.513 of 9.513          | DISTRICT | TOWN        | Date: 04/02/14 | ROUTE            |
| Resurface Concrete Surface Treated Gravel | 2 8 — 14 — 19                                                                                                                                                                                                                                                                                                                                                                                                                                                                                                                                                                                                                                                                                                                                                                                                                                                                                                                                                                                                                                                                                                                                                                                                                                                                                                                                                                                                                                                                                                                                                                                                                                                                                                                                                                                                                                                                                                                                                                                                                                                                                                                 | curve right |                  |                               | · ·                                           | Ghost Section - US-5 (2.306 to 4.615) | 2.309                   | DISTRICT |             | Butc. 64/62/14 | 1.0012           |
| Macadam                                   | 6 — 11 — 16                                                                                                                                                                                                                                                                                                                                                                                                                                                                                                                                                                                                                                                                                                                                                                                                                                                                                                                                                                                                                                                                                                                                                                                                                                                                                                                                                                                                                                                                                                                                                                                                                                                                                                                                                                                                                                                                                                                                                                                                                                                                                                                   |             |                  |                               |                                               |                                       |                         |          |             |                | VT-9             |
| Cold Plane and                            |                                                                                                                                                                                                                                                                                                                                                                                                                                                                                                                                                                                                                                                                                                                                                                                                                                                                                                                                                                                                                                                                                                                                                                                                                                                                                                                                                                                                                                                                                                                                                                                                                                                                                                                                                                                                                                                                                                                                                                                                                                                                                                                               | Grades      | Traffic Counters | Crash Locations               |                                               |                                       |                         |          |             | 2 of 2         |                  |
| Skinny Mix Bituminous and Rituminous      | Speed Zones                                                                                                                                                                                                                                                                                                                                                                                                                                                                                                                                                                                                                                                                                                                                                                                                                                                                                                                                                                                                                                                                                                                                                                                                                                                                                                                                                                                                                                                                                                                                                                                                                                                                                                                                                                                                                                                                                                                                                                                                                                                                                                                   | grade up    | (counter ID)     | Fatal Property Damage On      | ıly                                           |                                       |                         | 2        | BRATTLEBORO | l l            | ETE mileage:     |
| Bituminous Seal Concrete                  | SPEED | grade down  | Y                | ☐ Injury ☐ Unknown Crash Type |                                               |                                       |                         | _        | BIGHTEEDORG | TWN mileage:   | 46.446 to 46.959 |
| Concrete                                  | 25 30 35 40 45 50 55 60 65                                                                                                                                                                                                                                                                                                                                                                                                                                                                                                                                                                                                                                                                                                                                                                                                                                                                                                                                                                                                                                                                                                                                                                                                                                                                                                                                                                                                                                                                                                                                                                                                                                                                                                                                                                                                                                                                                                                                                                                                                                                                                                    |             |                  |                               | Total Mil                                     | leage: 0.513 mi                       | Total Mileage: 0.513 mi |          |             | 9.0 to 7.204   |                  |