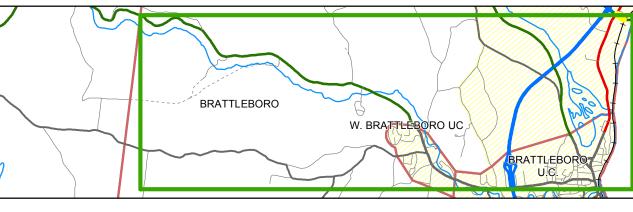

## 2

Please Note: Errors and Omissions May Exist. Contact the VTrans Mapping Unit with questions or concerns.

Total Mileage: 0.117 mi

TWN mileage: 6.97 to 7.087

ETE mileage: 44.416 to 44.533