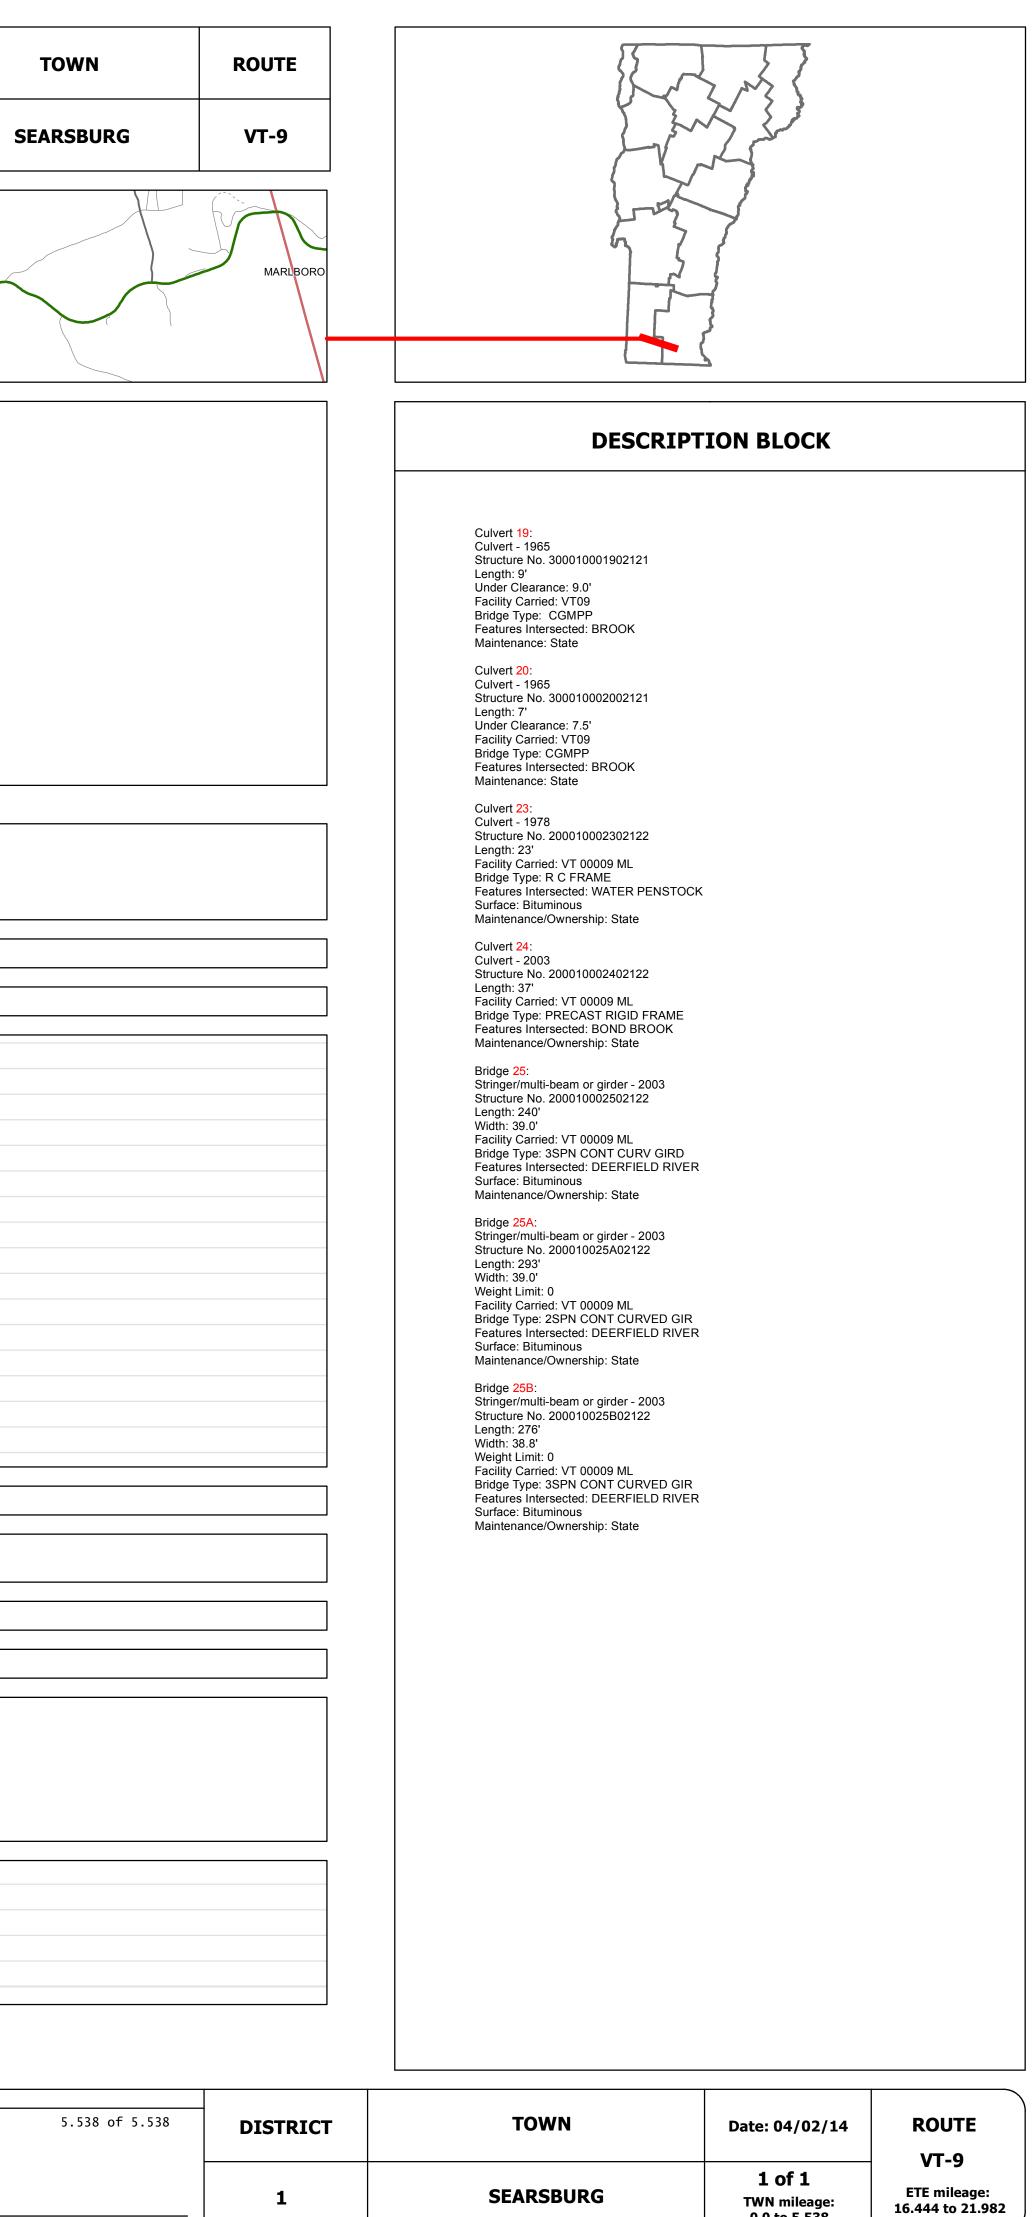

## Route Log Prog

|                                                                                                                                                                                                                                                                                                                                                                                                                                                                                                                                                                                                                                                                                                | GLASTENBURY                                                                                                                                                                                                                                                                                                                                                                                                                                                                                                                                                                                                                                                                                                                                                                                                                                                                                                                                                                                                                                                                                                                                                                                                                                                                                                                                                                                                                                                                                                                                                                                                                                                                                                                                                                                                                                                                                                                                                                                                                                                                                                                                                                                                                                                                                                                                                                                                                                                                                                                                                                                                                                                                                                                            |                                                                                                                                                                                                                                                                                                                                                                                                                                                                                                                                                                                                                                                                                                                                                                                                                                                                                                                                                                                                                                                                                                                                                                                                                                                                                                                                                                                                                                                                                                                                                                                                                                                                                                                                                                                                                                                                                                                                                                                                                                                                                                                                                                                                                                                                                                                                                                                                                                                                                                                                                                                                                                                                                                                                                                                                                                  |                                                                                                                                                                                                                                                                                                                                                                                                                                                                                                                                                                                                                                                                                                                                                                                                                                                                                                                                                                                                                                                                                                                                                                                                                                                                                                                                                                                                                                                                                                                                                                                                                                                                                                                                                                                                                                                                                                                                                                                                                                                                                                                                |
|------------------------------------------------------------------------------------------------------------------------------------------------------------------------------------------------------------------------------------------------------------------------------------------------------------------------------------------------------------------------------------------------------------------------------------------------------------------------------------------------------------------------------------------------------------------------------------------------------------------------------------------------------------------------------------------------|----------------------------------------------------------------------------------------------------------------------------------------------------------------------------------------------------------------------------------------------------------------------------------------------------------------------------------------------------------------------------------------------------------------------------------------------------------------------------------------------------------------------------------------------------------------------------------------------------------------------------------------------------------------------------------------------------------------------------------------------------------------------------------------------------------------------------------------------------------------------------------------------------------------------------------------------------------------------------------------------------------------------------------------------------------------------------------------------------------------------------------------------------------------------------------------------------------------------------------------------------------------------------------------------------------------------------------------------------------------------------------------------------------------------------------------------------------------------------------------------------------------------------------------------------------------------------------------------------------------------------------------------------------------------------------------------------------------------------------------------------------------------------------------------------------------------------------------------------------------------------------------------------------------------------------------------------------------------------------------------------------------------------------------------------------------------------------------------------------------------------------------------------------------------------------------------------------------------------------------------------------------------------------------------------------------------------------------------------------------------------------------------------------------------------------------------------------------------------------------------------------------------------------------------------------------------------------------------------------------------------------------------------------------------------------------------------------------------------------------|----------------------------------------------------------------------------------------------------------------------------------------------------------------------------------------------------------------------------------------------------------------------------------------------------------------------------------------------------------------------------------------------------------------------------------------------------------------------------------------------------------------------------------------------------------------------------------------------------------------------------------------------------------------------------------------------------------------------------------------------------------------------------------------------------------------------------------------------------------------------------------------------------------------------------------------------------------------------------------------------------------------------------------------------------------------------------------------------------------------------------------------------------------------------------------------------------------------------------------------------------------------------------------------------------------------------------------------------------------------------------------------------------------------------------------------------------------------------------------------------------------------------------------------------------------------------------------------------------------------------------------------------------------------------------------------------------------------------------------------------------------------------------------------------------------------------------------------------------------------------------------------------------------------------------------------------------------------------------------------------------------------------------------------------------------------------------------------------------------------------------------------------------------------------------------------------------------------------------------------------------------------------------------------------------------------------------------------------------------------------------------------------------------------------------------------------------------------------------------------------------------------------------------------------------------------------------------------------------------------------------------------------------------------------------------------------------------------------------------------------------------------------------------------------------------------------------------|--------------------------------------------------------------------------------------------------------------------------------------------------------------------------------------------------------------------------------------------------------------------------------------------------------------------------------------------------------------------------------------------------------------------------------------------------------------------------------------------------------------------------------------------------------------------------------------------------------------------------------------------------------------------------------------------------------------------------------------------------------------------------------------------------------------------------------------------------------------------------------------------------------------------------------------------------------------------------------------------------------------------------------------------------------------------------------------------------------------------------------------------------------------------------------------------------------------------------------------------------------------------------------------------------------------------------------------------------------------------------------------------------------------------------------------------------------------------------------------------------------------------------------------------------------------------------------------------------------------------------------------------------------------------------------------------------------------------------------------------------------------------------------------------------------------------------------------------------------------------------------------------------------------------------------------------------------------------------------------------------------------------------------------------------------------------------------------------------------------------------------|
| (                                                                                                                                                                                                                                                                                                                                                                                                                                                                                                                                                                                                                                                                                              |                                                                                                                                                                                                                                                                                                                                                                                                                                                                                                                                                                                                                                                                                                                                                                                                                                                                                                                                                                                                                                                                                                                                                                                                                                                                                                                                                                                                                                                                                                                                                                                                                                                                                                                                                                                                                                                                                                                                                                                                                                                                                                                                                                                                                                                                                                                                                                                                                                                                                                                                                                                                                                                                                                                                        |                                                                                                                                                                                                                                                                                                                                                                                                                                                                                                                                                                                                                                                                                                                                                                                                                                                                                                                                                                                                                                                                                                                                                                                                                                                                                                                                                                                                                                                                                                                                                                                                                                                                                                                                                                                                                                                                                                                                                                                                                                                                                                                                                                                                                                                                                                                                                                                                                                                                                                                                                                                                                                                                                                                                                                                                                                  |                                                                                                                                                                                                                                                                                                                                                                                                                                                                                                                                                                                                                                                                                                                                                                                                                                                                                                                                                                                                                                                                                                                                                                                                                                                                                                                                                                                                                                                                                                                                                                                                                                                                                                                                                                                                                                                                                                                                                                                                                                                                                                                                |
| Base Map                                                                                                                                                                                                                                                                                                                                                                                                                                                                                                                                                                                                                                                                                       |                                                                                                                                                                                                                                                                                                                                                                                                                                                                                                                                                                                                                                                                                                                                                                                                                                                                                                                                                                                                                                                                                                                                                                                                                                                                                                                                                                                                                                                                                                                                                                                                                                                                                                                                                                                                                                                                                                                                                                                                                                                                                                                                                                                                                                                                                                                                                                                                                                                                                                                                                                                                                                                                                                                                        |                                                                                                                                                                                                                                                                                                                                                                                                                                                                                                                                                                                                                                                                                                                                                                                                                                                                                                                                                                                                                                                                                                                                                                                                                                                                                                                                                                                                                                                                                                                                                                                                                                                                                                                                                                                                                                                                                                                                                                                                                                                                                                                                                                                                                                                                                                                                                                                                                                                                                                                                                                                                                                                                                                                                                                                                                                  |                                                                                                                                                                                                                                                                                                                                                                                                                                                                                                                                                                                                                                                                                                                                                                                                                                                                                                                                                                                                                                                                                                                                                                                                                                                                                                                                                                                                                                                                                                                                                                                                                                                                                                                                                                                                                                                                                                                                                                                                                                                                                                                                |
| Base Map                                                                                                                                                                                                                                                                                                                                                                                                                                                                                                                                                                                                                                                                                       |                                                                                                                                                                                                                                                                                                                                                                                                                                                                                                                                                                                                                                                                                                                                                                                                                                                                                                                                                                                                                                                                                                                                                                                                                                                                                                                                                                                                                                                                                                                                                                                                                                                                                                                                                                                                                                                                                                                                                                                                                                                                                                                                                                                                                                                                                                                                                                                                                                                                                                                                                                                                                                                                                                                                        |                                                                                                                                                                                                                                                                                                                                                                                                                                                                                                                                                                                                                                                                                                                                                                                                                                                                                                                                                                                                                                                                                                                                                                                                                                                                                                                                                                                                                                                                                                                                                                                                                                                                                                                                                                                                                                                                                                                                                                                                                                                                                                                                                                                                                                                                                                                                                                                                                                                                                                                                                                                                                                                                                                                                                                                                                                  |                                                                                                                                                                                                                                                                                                                                                                                                                                                                                                                                                                                                                                                                                                                                                                                                                                                                                                                                                                                                                                                                                                                                                                                                                                                                                                                                                                                                                                                                                                                                                                                                                                                                                                                                                                                                                                                                                                                                                                                                                                                                                                                                |
|                                                                                                                                                                                                                                                                                                                                                                                                                                                                                                                                                                                                                                                                                                |                                                                                                                                                                                                                                                                                                                                                                                                                                                                                                                                                                                                                                                                                                                                                                                                                                                                                                                                                                                                                                                                                                                                                                                                                                                                                                                                                                                                                                                                                                                                                                                                                                                                                                                                                                                                                                                                                                                                                                                                                                                                                                                                                                                                                                                                                                                                                                                                                                                                                                                                                                                                                                                                                                                                        |                                                                                                                                                                                                                                                                                                                                                                                                                                                                                                                                                                                                                                                                                                                                                                                                                                                                                                                                                                                                                                                                                                                                                                                                                                                                                                                                                                                                                                                                                                                                                                                                                                                                                                                                                                                                                                                                                                                                                                                                                                                                                                                                                                                                                                                                                                                                                                                                                                                                                                                                                                                                                                                                                                                                                                                                                                  |                                                                                                                                                                                                                                                                                                                                                                                                                                                                                                                                                                                                                                                                                                                                                                                                                                                                                                                                                                                                                                                                                                                                                                                                                                                                                                                                                                                                                                                                                                                                                                                                                                                                                                                                                                                                                                                                                                                                                                                                                                                                                                                                |
|                                                                                                                                                                                                                                                                                                                                                                                                                                                                                                                                                                                                                                                                                                |                                                                                                                                                                                                                                                                                                                                                                                                                                                                                                                                                                                                                                                                                                                                                                                                                                                                                                                                                                                                                                                                                                                                                                                                                                                                                                                                                                                                                                                                                                                                                                                                                                                                                                                                                                                                                                                                                                                                                                                                                                                                                                                                                                                                                                                                                                                                                                                                                                                                                                                                                                                                                                                                                                                                        | WOODFORD                                                                                                                                                                                                                                                                                                                                                                                                                                                                                                                                                                                                                                                                                                                                                                                                                                                                                                                                                                                                                                                                                                                                                                                                                                                                                                                                                                                                                                                                                                                                                                                                                                                                                                                                                                                                                                                                                                                                                                                                                                                                                                                                                                                                                                                                                                                                                                                                                                                                                                                                                                                                                                                                                                                                                                                                                         |                                                                                                                                                                                                                                                                                                                                                                                                                                                                                                                                                                                                                                                                                                                                                                                                                                                                                                                                                                                                                                                                                                                                                                                                                                                                                                                                                                                                                                                                                                                                                                                                                                                                                                                                                                                                                                                                                                                                                                                                                                                                                                                                |
| 4                                                                                                                                                                                                                                                                                                                                                                                                                                                                                                                                                                                                                                                                                              | )                                                                                                                                                                                                                                                                                                                                                                                                                                                                                                                                                                                                                                                                                                                                                                                                                                                                                                                                                                                                                                                                                                                                                                                                                                                                                                                                                                                                                                                                                                                                                                                                                                                                                                                                                                                                                                                                                                                                                                                                                                                                                                                                                                                                                                                                                                                                                                                                                                                                                                                                                                                                                                                                                                                                      |                                                                                                                                                                                                                                                                                                                                                                                                                                                                                                                                                                                                                                                                                                                                                                                                                                                                                                                                                                                                                                                                                                                                                                                                                                                                                                                                                                                                                                                                                                                                                                                                                                                                                                                                                                                                                                                                                                                                                                                                                                                                                                                                                                                                                                                                                                                                                                                                                                                                                                                                                                                                                                                                                                                                                                                                                                  |                                                                                                                                                                                                                                                                                                                                                                                                                                                                                                                                                                                                                                                                                                                                                                                                                                                                                                                                                                                                                                                                                                                                                                                                                                                                                                                                                                                                                                                                                                                                                                                                                                                                                                                                                                                                                                                                                                                                                                                                                                                                                                                                |
|                                                                                                                                                                                                                                                                                                                                                                                                                                                                                                                                                                                                                                                                                                |                                                                                                                                                                                                                                                                                                                                                                                                                                                                                                                                                                                                                                                                                                                                                                                                                                                                                                                                                                                                                                                                                                                                                                                                                                                                                                                                                                                                                                                                                                                                                                                                                                                                                                                                                                                                                                                                                                                                                                                                                                                                                                                                                                                                                                                                                                                                                                                                                                                                                                                                                                                                                                                                                                                                        |                                                                                                                                                                                                                                                                                                                                                                                                                                                                                                                                                                                                                                                                                                                                                                                                                                                                                                                                                                                                                                                                                                                                                                                                                                                                                                                                                                                                                                                                                                                                                                                                                                                                                                                                                                                                                                                                                                                                                                                                                                                                                                                                                                                                                                                                                                                                                                                                                                                                                                                                                                                                                                                                                                                                                                                                                                  |                                                                                                                                                                                                                                                                                                                                                                                                                                                                                                                                                                                                                                                                                                                                                                                                                                                                                                                                                                                                                                                                                                                                                                                                                                                                                                                                                                                                                                                                                                                                                                                                                                                                                                                                                                                                                                                                                                                                                                                                                                                                                                                                |
|                                                                                                                                                                                                                                                                                                                                                                                                                                                                                                                                                                                                                                                                                                |                                                                                                                                                                                                                                                                                                                                                                                                                                                                                                                                                                                                                                                                                                                                                                                                                                                                                                                                                                                                                                                                                                                                                                                                                                                                                                                                                                                                                                                                                                                                                                                                                                                                                                                                                                                                                                                                                                                                                                                                                                                                                                                                                                                                                                                                                                                                                                                                                                                                                                                                                                                                                                                                                                                                        |                                                                                                                                                                                                                                                                                                                                                                                                                                                                                                                                                                                                                                                                                                                                                                                                                                                                                                                                                                                                                                                                                                                                                                                                                                                                                                                                                                                                                                                                                                                                                                                                                                                                                                                                                                                                                                                                                                                                                                                                                                                                                                                                                                                                                                                                                                                                                                                                                                                                                                                                                                                                                                                                                                                                                                                                                                  | (                                                                                                                                                                                                                                                                                                                                                                                                                                                                                                                                                                                                                                                                                                                                                                                                                                                                                                                                                                                                                                                                                                                                                                                                                                                                                                                                                                                                                                                                                                                                                                                                                                                                                                                                                                                                                                                                                                                                                                                                                                                                                                                              |
| 1 in = 0.75 miles                                                                                                                                                                                                                                                                                                                                                                                                                                                                                                                                                                                                                                                                              |                                                                                                                                                                                                                                                                                                                                                                                                                                                                                                                                                                                                                                                                                                                                                                                                                                                                                                                                                                                                                                                                                                                                                                                                                                                                                                                                                                                                                                                                                                                                                                                                                                                                                                                                                                                                                                                                                                                                                                                                                                                                                                                                                                                                                                                                                                                                                                                                                                                                                                                                                                                                                                                                                                                                        |                                                                                                                                                                                                                                                                                                                                                                                                                                                                                                                                                                                                                                                                                                                                                                                                                                                                                                                                                                                                                                                                                                                                                                                                                                                                                                                                                                                                                                                                                                                                                                                                                                                                                                                                                                                                                                                                                                                                                                                                                                                                                                                                                                                                                                                                                                                                                                                                                                                                                                                                                                                                                                                                                                                                                                                                                                  |                                                                                                                                                                                                                                                                                                                                                                                                                                                                                                                                                                                                                                                                                                                                                                                                                                                                                                                                                                                                                                                                                                                                                                                                                                                                                                                                                                                                                                                                                                                                                                                                                                                                                                                                                                                                                                                                                                                                                                                                                                                                                                                                |
|                                                                                                                                                                                                                                                                                                                                                                                                                                                                                                                                                                                                                                                                                                |                                                                                                                                                                                                                                                                                                                                                                                                                                                                                                                                                                                                                                                                                                                                                                                                                                                                                                                                                                                                                                                                                                                                                                                                                                                                                                                                                                                                                                                                                                                                                                                                                                                                                                                                                                                                                                                                                                                                                                                                                                                                                                                                                                                                                                                                                                                                                                                                                                                                                                                                                                                                                                                                                                                                        |                                                                                                                                                                                                                                                                                                                                                                                                                                                                                                                                                                                                                                                                                                                                                                                                                                                                                                                                                                                                                                                                                                                                                                                                                                                                                                                                                                                                                                                                                                                                                                                                                                                                                                                                                                                                                                                                                                                                                                                                                                                                                                                                                                                                                                                                                                                                                                                                                                                                                                                                                                                                                                                                                                                                                                                                                                  |                                                                                                                                                                                                                                                                                                                                                                                                                                                                                                                                                                                                                                                                                                                                                                                                                                                                                                                                                                                                                                                                                                                                                                                                                                                                                                                                                                                                                                                                                                                                                                                                                                                                                                                                                                                                                                                                                                                                                                                                                                                                                                                                |
| Stick Disgram                                                                                                                                                                                                                                                                                                                                                                                                                                                                                                                                                                                                                                                                                  |                                                                                                                                                                                                                                                                                                                                                                                                                                                                                                                                                                                                                                                                                                                                                                                                                                                                                                                                                                                                                                                                                                                                                                                                                                                                                                                                                                                                                                                                                                                                                                                                                                                                                                                                                                                                                                                                                                                                                                                                                                                                                                                                                                                                                                                                                                                                                                                                                                                                                                                                                                                                                                                                                                                                        |                                                                                                                                                                                                                                                                                                                                                                                                                                                                                                                                                                                                                                                                                                                                                                                                                                                                                                                                                                                                                                                                                                                                                                                                                                                                                                                                                                                                                                                                                                                                                                                                                                                                                                                                                                                                                                                                                                                                                                                                                                                                                                                                                                                                                                                                                                                                                                                                                                                                                                                                                                                                                                                                                                                                                                                                                                  |                                                                                                                                                                                                                                                                                                                                                                                                                                                                                                                                                                                                                                                                                                                                                                                                                                                                                                                                                                                                                                                                                                                                                                                                                                                                                                                                                                                                                                                                                                                                                                                                                                                                                                                                                                                                                                                                                                                                                                                                                                                                                                                                |
| Stick Diagram                                                                                                                                                                                                                                                                                                                                                                                                                                                                                                                                                                                                                                                                                  | 2                                                                                                                                                                                                                                                                                                                                                                                                                                                                                                                                                                                                                                                                                                                                                                                                                                                                                                                                                                                                                                                                                                                                                                                                                                                                                                                                                                                                                                                                                                                                                                                                                                                                                                                                                                                                                                                                                                                                                                                                                                                                                                                                                                                                                                                                                                                                                                                                                                                                                                                                                                                                                                                                                                                                      | Searsburg                                                                                                                                                                                                                                                                                                                                                                                                                                                                                                                                                                                                                                                                                                                                                                                                                                                                                                                                                                                                                                                                                                                                                                                                                                                                                                                                                                                                                                                                                                                                                                                                                                                                                                                                                                                                                                                                                                                                                                                                                                                                                                                                                                                                                                                                                                                                                                                                                                                                                                                                                                                                                                                                                                                                                                                                                        |                                                                                                                                                                                                                                                                                                                                                                                                                                                                                                                                                                                                                                                                                                                                                                                                                                                                                                                                                                                                                                                                                                                                                                                                                                                                                                                                                                                                                                                                                                                                                                                                                                                                                                                                                                                                                                                                                                                                                                                                                                                                                                                                |
| Town Boundary                                                                                                                                                                                                                                                                                                                                                                                                                                                                                                                                                                                                                                                                                  |                                                                                                                                                                                                                                                                                                                                                                                                                                                                                                                                                                                                                                                                                                                                                                                                                                                                                                                                                                                                                                                                                                                                                                                                                                                                                                                                                                                                                                                                                                                                                                                                                                                                                                                                                                                                                                                                                                                                                                                                                                                                                                                                                                                                                                                                                                                                                                                                                                                                                                                                                                                                                                                                                                                                        |                                                                                                                                                                                                                                                                                                                                                                                                                                                                                                                                                                                                                                                                                                                                                                                                                                                                                                                                                                                                                                                                                                                                                                                                                                                                                                                                                                                                                                                                                                                                                                                                                                                                                                                                                                                                                                                                                                                                                                                                                                                                                                                                                                                                                                                                                                                                                                                                                                                                                                                                                                                                                                                                                                                                                                                                                                  |                                                                                                                                                                                                                                                                                                                                                                                                                                                                                                                                                                                                                                                                                                                                                                                                                                                                                                                                                                                                                                                                                                                                                                                                                                                                                                                                                                                                                                                                                                                                                                                                                                                                                                                                                                                                                                                                                                                                                                                                                                                                                                                                |
| Village/UC Boundaries                                                                                                                                                                                                                                                                                                                                                                                                                                                                                                                                                                                                                                                                          |                                                                                                                                                                                                                                                                                                                                                                                                                                                                                                                                                                                                                                                                                                                                                                                                                                                                                                                                                                                                                                                                                                                                                                                                                                                                                                                                                                                                                                                                                                                                                                                                                                                                                                                                                                                                                                                                                                                                                                                                                                                                                                                                                                                                                                                                                                                                                                                                                                                                                                                                                                                                                                                                                                                                        |                                                                                                                                                                                                                                                                                                                                                                                                                                                                                                                                                                                                                                                                                                                                                                                                                                                                                                                                                                                                                                                                                                                                                                                                                                                                                                                                                                                                                                                                                                                                                                                                                                                                                                                                                                                                                                                                                                                                                                                                                                                                                                                                                                                                                                                                                                                                                                                                                                                                                                                                                                                                                                                                                                                                                                                                                                  |                                                                                                                                                                                                                                                                                                                                                                                                                                                                                                                                                                                                                                                                                                                                                                                                                                                                                                                                                                                                                                                                                                                                                                                                                                                                                                                                                                                                                                                                                                                                                                                                                                                                                                                                                                                                                                                                                                                                                                                                                                                                                                                                |
| District Boundaries                                                                                                                                                                                                                                                                                                                                                                                                                                                                                                                                                                                                                                                                            |                                                                                                                                                                                                                                                                                                                                                                                                                                                                                                                                                                                                                                                                                                                                                                                                                                                                                                                                                                                                                                                                                                                                                                                                                                                                                                                                                                                                                                                                                                                                                                                                                                                                                                                                                                                                                                                                                                                                                                                                                                                                                                                                                                                                                                                                                                                                                                                                                                                                                                                                                                                                                                                                                                                                        |                                                                                                                                                                                                                                                                                                                                                                                                                                                                                                                                                                                                                                                                                                                                                                                                                                                                                                                                                                                                                                                                                                                                                                                                                                                                                                                                                                                                                                                                                                                                                                                                                                                                                                                                                                                                                                                                                                                                                                                                                                                                                                                                                                                                                                                                                                                                                                                                                                                                                                                                                                                                                                                                                                                                                                                                                                  |                                                                                                                                                                                                                                                                                                                                                                                                                                                                                                                                                                                                                                                                                                                                                                                                                                                                                                                                                                                                                                                                                                                                                                                                                                                                                                                                                                                                                                                                                                                                                                                                                                                                                                                                                                                                                                                                                                                                                                                                                                                                                                                                |
| • - • State/Town Highway Change                                                                                                                                                                                                                                                                                                                                                                                                                                                                                                                                                                                                                                                                |                                                                                                                                                                                                                                                                                                                                                                                                                                                                                                                                                                                                                                                                                                                                                                                                                                                                                                                                                                                                                                                                                                                                                                                                                                                                                                                                                                                                                                                                                                                                                                                                                                                                                                                                                                                                                                                                                                                                                                                                                                                                                                                                                                                                                                                                                                                                                                                                                                                                                                                                                                                                                                                                                                                                        | <u>Г</u> -н                                                                                                                                                                                                                                                                                                                                                                                                                                                                                                                                                                                                                                                                                                                                                                                                                                                                                                                                                                                                                                                                                                                                                                                                                                                                                                                                                                                                                                                                                                                                                                                                                                                                                                                                                                                                                                                                                                                                                                                                                                                                                                                                                                                                                                                                                                                                                                                                                                                                                                                                                                                                                                                                                                                                                                                                                      |                                                                                                                                                                                                                                                                                                                                                                                                                                                                                                                                                                                                                                                                                                                                                                                                                                                                                                                                                                                                                                                                                                                                                                                                                                                                                                                                                                                                                                                                                                                                                                                                                                                                                                                                                                                                                                                                                                                                                                                                                                                                                                                                |
| Divided Highway Limits                                                                                                                                                                                                                                                                                                                                                                                                                                                                                                                                                                                                                                                                         |                                                                                                                                                                                                                                                                                                                                                                                                                                                                                                                                                                                                                                                                                                                                                                                                                                                                                                                                                                                                                                                                                                                                                                                                                                                                                                                                                                                                                                                                                                                                                                                                                                                                                                                                                                                                                                                                                                                                                                                                                                                                                                                                                                                                                                                                                                                                                                                                                                                                                                                                                                                                                                                                                                                                        | L U                                                                                                                                                                                                                                                                                                                                                                                                                                                                                                                                                                                                                                                                                                                                                                                                                                                                                                                                                                                                                                                                                                                                                                                                                                                                                                                                                                                                                                                                                                                                                                                                                                                                                                                                                                                                                                                                                                                                                                                                                                                                                                                                                                                                                                                                                                                                                                                                                                                                                                                                                                                                                                                                                                                                                                                                                              |                                                                                                                                                                                                                                                                                                                                                                                                                                                                                                                                                                                                                                                                                                                                                                                                                                                                                                                                                                                                                                                                                                                                                                                                                                                                                                                                                                                                                                                                                                                                                                                                                                                                                                                                                                                                                                                                                                                                                                                                                                                                                                                                |
| Ghost Section Boundary                                                                                                                                                                                                                                                                                                                                                                                                                                                                                                                                                                                                                                                                         |                                                                                                                                                                                                                                                                                                                                                                                                                                                                                                                                                                                                                                                                                                                                                                                                                                                                                                                                                                                                                                                                                                                                                                                                                                                                                                                                                                                                                                                                                                                                                                                                                                                                                                                                                                                                                                                                                                                                                                                                                                                                                                                                                                                                                                                                                                                                                                                                                                                                                                                                                                                                                                                                                                                                        | AGE                                                                                                                                                                                                                                                                                                                                                                                                                                                                                                                                                                                                                                                                                                                                                                                                                                                                                                                                                                                                                                                                                                                                                                                                                                                                                                                                                                                                                                                                                                                                                                                                                                                                                                                                                                                                                                                                                                                                                                                                                                                                                                                                                                                                                                                                                                                                                                                                                                                                                                                                                                                                                                                                                                                                                                                                                              |                                                                                                                                                                                                                                                                                                                                                                                                                                                                                                                                                                                                                                                                                                                                                                                                                                                                                                                                                                                                                                                                                                                                                                                                                                                                                                                                                                                                                                                                                                                                                                                                                                                                                                                                                                                                                                                                                                                                                                                                                                                                                                                                |
| FAU Limits                                                                                                                                                                                                                                                                                                                                                                                                                                                                                                                                                                                                                                                                                     |                                                                                                                                                                                                                                                                                                                                                                                                                                                                                                                                                                                                                                                                                                                                                                                                                                                                                                                                                                                                                                                                                                                                                                                                                                                                                                                                                                                                                                                                                                                                                                                                                                                                                                                                                                                                                                                                                                                                                                                                                                                                                                                                                                                                                                                                                                                                                                                                                                                                                                                                                                                                                                                                                                                                        | TOWN GARAGE RD (TH-7)                                                                                                                                                                                                                                                                                                                                                                                                                                                                                                                                                                                                                                                                                                                                                                                                                                                                                                                                                                                                                                                                                                                                                                                                                                                                                                                                                                                                                                                                                                                                                                                                                                                                                                                                                                                                                                                                                                                                                                                                                                                                                                                                                                                                                                                                                                                                                                                                                                                                                                                                                                                                                                                                                                                                                                                                            |                                                                                                                                                                                                                                                                                                                                                                                                                                                                                                                                                                                                                                                                                                                                                                                                                                                                                                                                                                                                                                                                                                                                                                                                                                                                                                                                                                                                                                                                                                                                                                                                                                                                                                                                                                                                                                                                                                                                                                                                                                                                                                                                |
| •••• Streams                                                                                                                                                                                                                                                                                                                                                                                                                                                                                                                                                                                                                                                                                   | (019) (020)                                                                                                                                                                                                                                                                                                                                                                                                                                                                                                                                                                                                                                                                                                                                                                                                                                                                                                                                                                                                                                                                                                                                                                                                                                                                                                                                                                                                                                                                                                                                                                                                                                                                                                                                                                                                                                                                                                                                                                                                                                                                                                                                                                                                                                                                                                                                                                                                                                                                                                                                                                                                                                                                                                                            | 10<br>10                                                                                                                                                                                                                                                                                                                                                                                                                                                                                                                                                                                                                                                                                                                                                                                                                                                                                                                                                                                                                                                                                                                                                                                                                                                                                                                                                                                                                                                                                                                                                                                                                                                                                                                                                                                                                                                                                                                                                                                                                                                                                                                                                                                                                                                                                                                                                                                                                                                                                                                                                                                                                                                                                                                                                                                                                         |                                                                                                                                                                                                                                                                                                                                                                                                                                                                                                                                                                                                                                                                                                                                                                                                                                                                                                                                                                                                                                                                                                                                                                                                                                                                                                                                                                                                                                                                                                                                                                                                                                                                                                                                                                                                                                                                                                                                                                                                                                                                                                                                |
| Town Center                                                                                                                                                                                                                                                                                                                                                                                                                                                                                                                                                                                                                                                                                    | (019)<br>(020)<br>(020)<br>(020)<br>(020)<br>(020)<br>(020)<br>(020)<br>(020)<br>(020)<br>(020)<br>(020)<br>(020)<br>(020)<br>(020)<br>(020)<br>(020)<br>(020)<br>(020)<br>(020)<br>(020)<br>(020)<br>(020)<br>(020)<br>(020)<br>(020)<br>(020)<br>(020)<br>(020)<br>(020)<br>(020)<br>(020)<br>(020)<br>(020)<br>(020)<br>(020)<br>(020)<br>(020)<br>(020)<br>(020)<br>(020)<br>(020)<br>(020)<br>(020)<br>(020)<br>(020)<br>(020)<br>(020)<br>(020)<br>(020)<br>(020)<br>(020)<br>(020)<br>(020)<br>(020)<br>(020)<br>(020)<br>(020)<br>(020)<br>(020)<br>(020)<br>(020)<br>(020)<br>(020)<br>(020)<br>(020)<br>(020)<br>(020)<br>(020)<br>(020)<br>(020)<br>(020)<br>(020)<br>(020)<br>(020)<br>(020)<br>(020)<br>(020)<br>(020)<br>(020)<br>(020)<br>(020)<br>(020)<br>(020)<br>(020)<br>(020)<br>(020)<br>(020)<br>(020)<br>(020)<br>(020)<br>(020)<br>(020)<br>(020)<br>(020)<br>(020)<br>(020)<br>(020)<br>(020)<br>(020)<br>(020)<br>(020)<br>(020)<br>(020)<br>(020)<br>(020)<br>(020)<br>(020)<br>(020)<br>(020)<br>(020)<br>(020)<br>(020)<br>(020)<br>(020)<br>(020)<br>(020)<br>(020)<br>(020)<br>(020)<br>(020)<br>(020)<br>(020)<br>(020)<br>(020)<br>(020)<br>(020)<br>(020)<br>(020)<br>(020)<br>(020)<br>(020)<br>(020)<br>(020)<br>(020)<br>(020)<br>(020)<br>(020)<br>(020)<br>(020)<br>(020)<br>(020)<br>(020)<br>(020)<br>(020)<br>(020)<br>(020)<br>(020)<br>(020)<br>(020)<br>(020)<br>(020)<br>(020)<br>(020)<br>(020)<br>(020)<br>(020)<br>(020)<br>(020)<br>(020)<br>(020)<br>(020)<br>(020)<br>(020)<br>(020)<br>(020)<br>(020)<br>(020)<br>(020)<br>(020)<br>(020)<br>(020)<br>(020)<br>(020)<br>(020)<br>(020)<br>(020)<br>(020)<br>(020)<br>(020)<br>(020)<br>(020)<br>(020)<br>(020)<br>(020)<br>(020)<br>(020)<br>(020)<br>(020)<br>(020)<br>(020)<br>(020)<br>(020)<br>(020)<br>(020)<br>(020)<br>(020)<br>(020)<br>(020)<br>(020)<br>(020)<br>(020)<br>(020)<br>(020)<br>(020)<br>(020)<br>(020)<br>(020)<br>(020)<br>(020)<br>(020)<br>(020)<br>(020)<br>(020)<br>(020)<br>(020)<br>(020)<br>(020)<br>(020)<br>(020)<br>(020)<br>(020)<br>(020)<br>(020)<br>(020)<br>(020)<br>(020)<br>(020)<br>(020)<br>(020)<br>(020)<br>(020)<br>(020)<br>(020)<br>(020)<br>(020)<br>(020)<br>(020)<br>(020)<br>(020)<br>(020)<br>(020)<br>(020)<br>(020)<br>(020)<br>(020)<br>(020)<br>(020)<br>(020)<br>(020)<br>(020)<br>(020)<br>(020)<br>(020)<br>(020)<br>(020)<br>(020)<br>(020)<br>(020)<br>(020)<br>(020)<br>(020)<br>(020)<br>(020)<br>(020)<br>(020)<br>(020)<br>(020)<br>(020)<br>(020)<br>(020)<br>(020)<br>(020)<br>(020)<br>(020)<br>(020)<br>(020)<br>(020)<br>(020)<br>(020)<br>(020)<br>(020)<br>(020)<br>(020)<br>(020)<br>(020)<br>(020)<br>(020)<br>(020)<br>(020)<br>(020)<br>(020)<br>(0 | /                                                                                                                                                                                                                                                                                                                                                                                                                                                                                                                                                                                                                                                                                                                                                                                                                                                                                                                                                                                                                                                                                                                                                                                                                                                                                                                                                                                                                                                                                                                                                                                                                                                                                                                                                                                                                                                                                                                                                                                                                                                                                                                                                                                                                                                                                                                                                                                                                                                                                                                                                                                                                                                                                                                                                                                                                                |                                                                                                                                                                                                                                                                                                                                                                                                                                                                                                                                                                                                                                                                                                                                                                                                                                                                                                                                                                                                                                                                                                                                                                                                                                                                                                                                                                                                                                                                                                                                                                                                                                                                                                                                                                                                                                                                                                                                                                                                                                                                                                                                |
| Primary Structures                                                                                                                                                                                                                                                                                                                                                                                                                                                                                                                                                                                                                                                                             |                                                                                                                                                                                                                                                                                                                                                                                                                                                                                                                                                                                                                                                                                                                                                                                                                                                                                                                                                                                                                                                                                                                                                                                                                                                                                                                                                                                                                                                                                                                                                                                                                                                                                                                                                                                                                                                                                                                                                                                                                                                                                                                                                                                                                                                                                                                                                                                                                                                                                                                                                                                                                                                                                                                                        |                                                                                                                                                                                                                                                                                                                                                                                                                                                                                                                                                                                                                                                                                                                                                                                                                                                                                                                                                                                                                                                                                                                                                                                                                                                                                                                                                                                                                                                                                                                                                                                                                                                                                                                                                                                                                                                                                                                                                                                                                                                                                                                                                                                                                                                                                                                                                                                                                                                                                                                                                                                                                                                                                                                                                                                                                                  |                                                                                                                                                                                                                                                                                                                                                                                                                                                                                                                                                                                                                                                                                                                                                                                                                                                                                                                                                                                                                                                                                                                                                                                                                                                                                                                                                                                                                                                                                                                                                                                                                                                                                                                                                                                                                                                                                                                                                                                                                                                                                                                                |
| ) Secondary Structures                                                                                                                                                                                                                                                                                                                                                                                                                                                                                                                                                                                                                                                                         | Rake<br>Branch $\widehat{\varphi}$ $\widehat{\varphi}$                                                                                                                                                                                                                                                                                                                                                                                                                                                                                                                                                                                                                                                                                                                                                                                                                                                                                                                                                                                                                                                                                                                                                                                                                                                                                                                                                                                                                                                                                                                                                                                                                                                                                                                                                                                                                                                                                                                                                                                                                                                                                                                                                                                                                                                                                                                                                                                                                                                                                                                                                                                                                                                                                 | Pine<br>Brook $\widehat{\mathbf{r}}$                                                                                                                                                                                                                                                                                                                                                                                                                                                                                                                                                                                                                                                                                                                                                                                                                                                                                                                                                                                                                                                                                                                                                                                                                                                                                                                                                                                                                                                                                                                                                                                                                                                                                                                                                                                                                                                                                                                                                                                                                                                                                                                                                                                                                                                                                                                                                                                                                                                                                                                                                                                                                                                                                                                                                                                             |                                                                                                                                                                                                                                                                                                                                                                                                                                                                                                                                                                                                                                                                                                                                                                                                                                                                                                                                                                                                                                                                                                                                                                                                                                                                                                                                                                                                                                                                                                                                                                                                                                                                                                                                                                                                                                                                                                                                                                                                                                                                                                                                |
| J Secondary Structures                                                                                                                                                                                                                                                                                                                                                                                                                                                                                                                                                                                                                                                                         | Branch (9-HL) 6<br>HL) 6 Branch (9-HL) 6<br>Branch (9-HL) 6<br>Grand Grand (9-HL) 6<br>Grand Grand (9-HL) 6<br>Grand (9-HL) 6                                                                                                                                                                                        | Brook (8 L L) 8<br>Brook Brook 8<br>Brook 20<br>Brook 20<br>Brook 10<br>Brook 10 | TRUCK ESCAPE LANE ()                                                                                                                                                                                                                                                                                                                                                                                                                                                                                                                                                                                                                                                                                                                                                                                                                                                                                                                                                                                                                                                                                                                                                                                                                                                                                                                                                                                                                                                                                                                                                                                                                                                                                                                                                                                                                                                                                                                                                                                                                                                                                                           |
| Stations (Feet)                                                                                                                                                                                                                                                                                                                                                                                                                                                                                                                                                                                                                                                                                |                                                                                                                                                                                                                                                                                                                                                                                                                                                                                                                                                                                                                                                                                                                                                                                                                                                                                                                                                                                                                                                                                                                                                                                                                                                                                                                                                                                                                                                                                                                                                                                                                                                                                                                                                                                                                                                                                                                                                                                                                                                                                                                                                                                                                                                                                                                                                                                                                                                                                                                                                                                                                                                                                                                                        | L E                                                                                                                                                                                                                                                                                                                                                                                                                                                                                                                                                                                                                                                                                                                                                                                                                                                                                                                                                                                                                                                                                                                                                                                                                                                                                                                                                                                                                                                                                                                                                                                                                                                                                                                                                                                                                                                                                                                                                                                                                                                                                                                                                                                                                                                                                                                                                                                                                                                                                                                                                                                                                                                                                                                                                                                                                              | ESCAPE LANE<br>ESCAPE LANE                                                                                                                                                                                                                                                                                                                                                                                                                                                                                                                                                                                                                                                                                                                                                                                                                                                                                                                                                                                                                                                                                                                                                                                                                                                                                                                                                                                                                                                                                                                                                                                                                                                                                                                                                                                                                                                                                                                                                                                                                                                                                                     |
| -+-+ Railroad Crossings                                                                                                                                                                                                                                                                                                                                                                                                                                                                                                                                                                                                                                                                        |                                                                                                                                                                                                                                                                                                                                                                                                                                                                                                                                                                                                                                                                                                                                                                                                                                                                                                                                                                                                                                                                                                                                                                                                                                                                                                                                                                                                                                                                                                                                                                                                                                                                                                                                                                                                                                                                                                                                                                                                                                                                                                                                                                                                                                                                                                                                                                                                                                                                                                                                                                                                                                                                                                                                        | No.                                                                                                                                                                                                                                                                                                                                                                                                                                                                                                                                                                                                                                                                                                                                                                                                                                                                                                                                                                                                                                                                                                                                                                                                                                                                                                                                                                                                                                                                                                                                                                                                                                                                                                                                                                                                                                                                                                                                                                                                                                                                                                                                                                                                                                                                                                                                                                                                                                                                                                                                                                                                                                                                                                                                                                                                                              | ESC                                                                                                                                                                                                                                                                                                                                                                                                                                                                                                                                                                                                                                                                                                                                                                                                                                                                                                                                                                                                                                                                                                                                                                                                                                                                                                                                                                                                                                                                                                                                                                                                                                                                                                                                                                                                                                                                                                                                                                                                                                                                                                                            |
| Divided State Highway                                                                                                                                                                                                                                                                                                                                                                                                                                                                                                                                                                                                                                                                          | б б                                                                                                                                                                                                                                                                                                                                                                                                                                                                                                                                                                                                                                                                                                                                                                                                                                                                                                                                                                                                                                                                                                                                                                                                                                                                                                                                                                                                                                                                                                                                                                                                                                                                                                                                                                                                                                                                                                                                                                                                                                                                                                                                                                                                                                                                                                                                                                                                                                                                                                                                                                                                                                                                                                                                    |                                                                                                                                                                                                                                                                                                                                                                                                                                                                                                                                                                                                                                                                                                                                                                                                                                                                                                                                                                                                                                                                                                                                                                                                                                                                                                                                                                                                                                                                                                                                                                                                                                                                                                                                                                                                                                                                                                                                                                                                                                                                                                                                                                                                                                                                                                                                                                                                                                                                                                                                                                                                                                                                                                                                                                                                                                  | Hauck I                                                                                                                                                                                                                                                                                                                                                                                                                                                                                                                                                                                                                                                                                                                                                                                                                                                                                                                                                                                                                                                                                                                                                                                                                                                                                                                                                                                                                                                                                                                                                                                                                                                                                                                                                                                                                                                                                                                                                                                                                                                                                                                        |
| State Highway                                                                                                                                                                                                                                                                                                                                                                                                                                                                                                                                                                                                                                                                                  |                                                                                                                                                                                                                                                                                                                                                                                                                                                                                                                                                                                                                                                                                                                                                                                                                                                                                                                                                                                                                                                                                                                                                                                                                                                                                                                                                                                                                                                                                                                                                                                                                                                                                                                                                                                                                                                                                                                                                                                                                                                                                                                                                                                                                                                                                                                                                                                                                                                                                                                                                                                                                                                                                                                                        |                                                                                                                                                                                                                                                                                                                                                                                                                                                                                                                                                                                                                                                                                                                                                                                                                                                                                                                                                                                                                                                                                                                                                                                                                                                                                                                                                                                                                                                                                                                                                                                                                                                                                                                                                                                                                                                                                                                                                                                                                                                                                                                                                                                                                                                                                                                                                                                                                                                                                                                                                                                                                                                                                                                                                                                                                                  | ⊨ <sup>⊨</sup>                                                                                                                                                                                                                                                                                                                                                                                                                                                                                                                                                                                                                                                                                                                                                                                                                                                                                                                                                                                                                                                                                                                                                                                                                                                                                                                                                                                                                                                                                                                                                                                                                                                                                                                                                                                                                                                                                                                                                                                                                                                                                                                 |
| Divided Class 1 Town Highway                                                                                                                                                                                                                                                                                                                                                                                                                                                                                                                                                                                                                                                                   |                                                                                                                                                                                                                                                                                                                                                                                                                                                                                                                                                                                                                                                                                                                                                                                                                                                                                                                                                                                                                                                                                                                                                                                                                                                                                                                                                                                                                                                                                                                                                                                                                                                                                                                                                                                                                                                                                                                                                                                                                                                                                                                                                                                                                                                                                                                                                                                                                                                                                                                                                                                                                                                                                                                                        |                                                                                                                                                                                                                                                                                                                                                                                                                                                                                                                                                                                                                                                                                                                                                                                                                                                                                                                                                                                                                                                                                                                                                                                                                                                                                                                                                                                                                                                                                                                                                                                                                                                                                                                                                                                                                                                                                                                                                                                                                                                                                                                                                                                                                                                                                                                                                                                                                                                                                                                                                                                                                                                                                                                                                                                                                                  |                                                                                                                                                                                                                                                                                                                                                                                                                                                                                                                                                                                                                                                                                                                                                                                                                                                                                                                                                                                                                                                                                                                                                                                                                                                                                                                                                                                                                                                                                                                                                                                                                                                                                                                                                                                                                                                                                                                                                                                                                                                                                                                                |
| Class 1 Town Highway                                                                                                                                                                                                                                                                                                                                                                                                                                                                                                                                                                                                                                                                           |                                                                                                                                                                                                                                                                                                                                                                                                                                                                                                                                                                                                                                                                                                                                                                                                                                                                                                                                                                                                                                                                                                                                                                                                                                                                                                                                                                                                                                                                                                                                                                                                                                                                                                                                                                                                                                                                                                                                                                                                                                                                                                                                                                                                                                                                                                                                                                                                                                                                                                                                                                                                                                                                                                                                        |                                                                                                                                                                                                                                                                                                                                                                                                                                                                                                                                                                                                                                                                                                                                                                                                                                                                                                                                                                                                                                                                                                                                                                                                                                                                                                                                                                                                                                                                                                                                                                                                                                                                                                                                                                                                                                                                                                                                                                                                                                                                                                                                                                                                                                                                                                                                                                                                                                                                                                                                                                                                                                                                                                                                                                                                                                  |                                                                                                                                                                                                                                                                                                                                                                                                                                                                                                                                                                                                                                                                                                                                                                                                                                                                                                                                                                                                                                                                                                                                                                                                                                                                                                                                                                                                                                                                                                                                                                                                                                                                                                                                                                                                                                                                                                                                                                                                                                                                                                                                |
| <u> </u>                                                                                                                                                                                                                                                                                                                                                                                                                                                                                                                                                                                                                                                                                       | 353<br>357<br>3378<br>3378                                                                                                                                                                                                                                                                                                                                                                                                                                                                                                                                                                                                                                                                                                                                                                                                                                                                                                                                                                                                                                                                                                                                                                                                                                                                                                                                                                                                                                                                                                                                                                                                                                                                                                                                                                                                                                                                                                                                                                                                                                                                                                                                                                                                                                                                                                                                                                                                                                                                                                                                                                                                                                                                                                             | 9229                                                                                                                                                                                                                                                                                                                                                                                                                                                                                                                                                                                                                                                                                                                                                                                                                                                                                                                                                                                                                                                                                                                                                                                                                                                                                                                                                                                                                                                                                                                                                                                                                                                                                                                                                                                                                                                                                                                                                                                                                                                                                                                                                                                                                                                                                                                                                                                                                                                                                                                                                                                                                                                                                                                                                                                                                             | 12259                                                                                                                                                                                                                                                                                                                                                                                                                                                                                                                                                                                                                                                                                                                                                                                                                                                                                                                                                                                                                                                                                                                                                                                                                                                                                                                                                                                                                                                                                                                                                                                                                                                                                                                                                                                                                                                                                                                                                                                                                                                                                                                          |
| Scale:1in = 2000 FEET                                                                                                                                                                                                                                                                                                                                                                                                                                                                                                                                                                                                                                                                          | 36 37 22                                                                                                                                                                                                                                                                                                                                                                                                                                                                                                                                                                                                                                                                                                                                                                                                                                                                                                                                                                                                                                                                                                                                                                                                                                                                                                                                                                                                                                                                                                                                                                                                                                                                                                                                                                                                                                                                                                                                                                                                                                                                                                                                                                                                                                                                                                                                                                                                                                                                                                                                                                                                                                                                                                                               | 8 8                                                                                                                                                                                                                                                                                                                                                                                                                                                                                                                                                                                                                                                                                                                                                                                                                                                                                                                                                                                                                                                                                                                                                                                                                                                                                                                                                                                                                                                                                                                                                                                                                                                                                                                                                                                                                                                                                                                                                                                                                                                                                                                                                                                                                                                                                                                                                                                                                                                                                                                                                                                                                                                                                                                                                                                                                              | 1512                                                                                                                                                                                                                                                                                                                                                                                                                                                                                                                                                                                                                                                                                                                                                                                                                                                                                                                                                                                                                                                                                                                                                                                                                                                                                                                                                                                                                                                                                                                                                                                                                                                                                                                                                                                                                                                                                                                                                                                                                                                                                                                           |
|                                                                                                                                                                                                                                                                                                                                                                                                                                                                                                                                                                                                                                                                                                |                                                                                                                                                                                                                                                                                                                                                                                                                                                                                                                                                                                                                                                                                                                                                                                                                                                                                                                                                                                                                                                                                                                                                                                                                                                                                                                                                                                                                                                                                                                                                                                                                                                                                                                                                                                                                                                                                                                                                                                                                                                                                                                                                                                                                                                                                                                                                                                                                                                                                                                                                                                                                                                                                                                                        |                                                                                                                                                                                                                                                                                                                                                                                                                                                                                                                                                                                                                                                                                                                                                                                                                                                                                                                                                                                                                                                                                                                                                                                                                                                                                                                                                                                                                                                                                                                                                                                                                                                                                                                                                                                                                                                                                                                                                                                                                                                                                                                                                                                                                                                                                                                                                                                                                                                                                                                                                                                                                                                                                                                                                                                                                                  |                                                                                                                                                                                                                                                                                                                                                                                                                                                                                                                                                                                                                                                                                                                                                                                                                                                                                                                                                                                                                                                                                                                                                                                                                                                                                                                                                                                                                                                                                                                                                                                                                                                                                                                                                                                                                                                                                                                                                                                                                                                                                                                                |
| (                                                                                                                                                                                                                                                                                                                                                                                                                                                                                                                                                                                                                                                                                              | <b>0</b>                       (                                                                                                                                                                                                                                                                                                                                                                                                                                                                                                                                                                                                                                                                                                                                                                                                                                                                                                                                                                                                                                                                                                                                                                                                                                                                                                                                                                                                                                                                                                                                                                                                                                                                                                                                                                                                                                                                                                                                                                                                                                                                                                                                                                                                                                                                                                                                                                                                                                                                                                                                                                                                                                                                                                       | 1)                                                                                                                                                                                                                                                                                                                                                                                                                                                                                                                                                                                                                                                                                                                                                                                                                                                                                                                                                                                                                                                                                                                                                                                                                                                                                                                                                                                                                                                                                                                                                                                                                                                                                                                                                                                                                                                                                                                                                                                                                                                                                                                                                                                                                                                                                                                                                                                                                                                                                                                                                                                                                                                                                                                                                                                                                               | 2)                 3                                                                                                                                                                                                                                                                                                                                                                                                                                                                                                                                                                                                                                                                                                                                                                                                                                                                                                                                                                                                                                                                                                                                                                                                                                                                                                                                                                                                                                                                                                                                                                                                                                                                                                                                                                                                                                                                                                                                                                                                                                                                                                           |
|                                                                                                                                                                                                                                                                                                                                                                                                                                                                                                                                                                                                                                                                                                |                                                                                                                                                                                                                                                                                                                                                                                                                                                                                                                                                                                                                                                                                                                                                                                                                                                                                                                                                                                                                                                                                                                                                                                                                                                                                                                                                                                                                                                                                                                                                                                                                                                                                                                                                                                                                                                                                                                                                                                                                                                                                                                                                                                                                                                                                                                                                                                                                                                                                                                                                                                                                                                                                                                                        |                                                                                                                                                                                                                                                                                                                                                                                                                                                                                                                                                                                                                                                                                                                                                                                                                                                                                                                                                                                                                                                                                                                                                                                                                                                                                                                                                                                                                                                                                                                                                                                                                                                                                                                                                                                                                                                                                                                                                                                                                                                                                                                                                                                                                                                                                                                                                                                                                                                                                                                                                                                                                                                                                                                                                                                                                                  | 24                                                                                                                                                                                                                                                                                                                                                                                                                                                                                                                                                                                                                                                                                                                                                                                                                                                                                                                                                                                                                                                                                                                                                                                                                                                                                                                                                                                                                                                                                                                                                                                                                                                                                                                                                                                                                                                                                                                                                                                                                                                                                                                             |
| Travelland                                                                                                                                                                                                                                                                                                                                                                                                                                                                                                                                                                                                                                                                                     |                                                                                                                                                                                                                                                                                                                                                                                                                                                                                                                                                                                                                                                                                                                                                                                                                                                                                                                                                                                                                                                                                                                                                                                                                                                                                                                                                                                                                                                                                                                                                                                                                                                                                                                                                                                                                                                                                                                                                                                                                                                                                                                                                                                                                                                                                                                                                                                                                                                                                                                                                                                                                                                                                                                                        | 30 32                                                                                                                                                                                                                                                                                                                                                                                                                                                                                                                                                                                                                                                                                                                                                                                                                                                                                                                                                                                                                                                                                                                                                                                                                                                                                                                                                                                                                                                                                                                                                                                                                                                                                                                                                                                                                                                                                                                                                                                                                                                                                                                                                                                                                                                                                                                                                                                                                                                                                                                                                                                                                                                                                                                                                                                                                            | 38                                                                                                                                                                                                                                                                                                                                                                                                                                                                                                                                                                                                                                                                                                                                                                                                                                                                                                                                                                                                                                                                                                                                                                                                                                                                                                                                                                                                                                                                                                                                                                                                                                                                                                                                                                                                                                                                                                                                                                                                                                                                                                                             |
| Roadway                                                                                                                                                                                                                                                                                                                                                                                                                                                                                                                                                                                                                                                                                        |                                                                                                                                                                                                                                                                                                                                                                                                                                                                                                                                                                                                                                                                                                                                                                                                                                                                                                                                                                                                                                                                                                                                                                                                                                                                                                                                                                                                                                                                                                                                                                                                                                                                                                                                                                                                                                                                                                                                                                                                                                                                                                                                                                                                                                                                                                                                                                                                                                                                                                                                                                                                                                                                                                                                        |                                                                                                                                                                                                                                                                                                                                                                                                                                                                                                                                                                                                                                                                                                                                                                                                                                                                                                                                                                                                                                                                                                                                                                                                                                                                                                                                                                                                                                                                                                                                                                                                                                                                                                                                                                                                                                                                                                                                                                                                                                                                                                                                                                                                                                                                                                                                                                                                                                                                                                                                                                                                                                                                                                                                                                                                                                  |                                                                                                                                                                                                                                                                                                                                                                                                                                                                                                                                                                                                                                                                                                                                                                                                                                                                                                                                                                                                                                                                                                                                                                                                                                                                                                                                                                                                                                                                                                                                                                                                                                                                                                                                                                                                                                                                                                                                                                                                                                                                                                                                |
| Road Widths Lane Coun                                                                                                                                                                                                                                                                                                                                                                                                                                                                                                                                                                                                                                                                          |                                                                                                                                                                                                                                                                                                                                                                                                                                                                                                                                                                                                                                                                                                                                                                                                                                                                                                                                                                                                                                                                                                                                                                                                                                                                                                                                                                                                                                                                                                                                                                                                                                                                                                                                                                                                                                                                                                                                                                                                                                                                                                                                                                                                                                                                                                                                                                                                                                                                                                                                                                                                                                                                                                                                        | 3" P.M. B.C.                                                                                                                                                                                                                                                                                                                                                                                                                                                                                                                                                                                                                                                                                                                                                                                                                                                                                                                                                                                                                                                                                                                                                                                                                                                                                                                                                                                                                                                                                                                                                                                                                                                                                                                                                                                                                                                                                                                                                                                                                                                                                                                                                                                                                                                                                                                                                                                                                                                                                                                                                                                                                                                                                                                                                                                                                     | 8" Reclaimed Base                                                                                                                                                                                                                                                                                                                                                                                                                                                                                                                                                                                                                                                                                                                                                                                                                                                                                                                                                                                                                                                                                                                                                                                                                                                                                                                                                                                                                                                                                                                                                                                                                                                                                                                                                                                                                                                                                                                                                                                                                                                                                                              |
| Base                                                                                                                                                                                                                                                                                                                                                                                                                                                                                                                                                                                                                                                                                           |                                                                                                                                                                                                                                                                                                                                                                                                                                                                                                                                                                                                                                                                                                                                                                                                                                                                                                                                                                                                                                                                                                                                                                                                                                                                                                                                                                                                                                                                                                                                                                                                                                                                                                                                                                                                                                                                                                                                                                                                                                                                                                                                                                                                                                                                                                                                                                                                                                                                                                                                                                                                                                                                                                                                        | 24" Crushed Gravel                                                                                                                                                                                                                                                                                                                                                                                                                                                                                                                                                                                                                                                                                                                                                                                                                                                                                                                                                                                                                                                                                                                                                                                                                                                                                                                                                                                                                                                                                                                                                                                                                                                                                                                                                                                                                                                                                                                                                                                                                                                                                                                                                                                                                                                                                                                                                                                                                                                                                                                                                                                                                                                                                                                                                                                                               | <b>\$</b>                                                                                                                                                                                                                                                                                                                                                                                                                                                                                                                                                                                                                                                                                                                                                                                                                                                                                                                                                                                                                                                                                                                                                                                                                                                                                                                                                                                                                                                                                                                                                                                                                                                                                                                                                                                                                                                                                                                                                                                                                                                                                                                      |
| Subbase                                                                                                                                                                                                                                                                                                                                                                                                                                                                                                                                                                                                                                                                                        |                                                                                                                                                                                                                                                                                                                                                                                                                                                                                                                                                                                                                                                                                                                                                                                                                                                                                                                                                                                                                                                                                                                                                                                                                                                                                                                                                                                                                                                                                                                                                                                                                                                                                                                                                                                                                                                                                                                                                                                                                                                                                                                                                                                                                                                                                                                                                                                                                                                                                                                                                                                                                                                                                                                                        |                                                                                                                                                                                                                                                                                                                                                                                                                                                                                                                                                                                                                                                                                                                                                                                                                                                                                                                                                                                                                                                                                                                                                                                                                                                                                                                                                                                                                                                                                                                                                                                                                                                                                                                                                                                                                                                                                                                                                                                                                                                                                                                                                                                                                                                                                                                                                                                                                                                                                                                                                                                                                                                                                                                                                                                                                                  |                                                                                                                                                                                                                                                                                                                                                                                                                                                                                                                                                                                                                                                                                                                                                                                                                                                                                                                                                                                                                                                                                                                                                                                                                                                                                                                                                                                                                                                                                                                                                                                                                                                                                                                                                                                                                                                                                                                                                                                                                                                                                                                                |
|                                                                                                                                                                                                                                                                                                                                                                                                                                                                                                                                                                                                                                                                                                |                                                                                                                                                                                                                                                                                                                                                                                                                                                                                                                                                                                                                                                                                                                                                                                                                                                                                                                                                                                                                                                                                                                                                                                                                                                                                                                                                                                                                                                                                                                                                                                                                                                                                                                                                                                                                                                                                                                                                                                                                                                                                                                                                                                                                                                                                                                                                                                                                                                                                                                                                                                                                                                                                                                                        |                                                                                                                                                                                                                                                                                                                                                                                                                                                                                                                                                                                                                                                                                                                                                                                                                                                                                                                                                                                                                                                                                                                                                                                                                                                                                                                                                                                                                                                                                                                                                                                                                                                                                                                                                                                                                                                                                                                                                                                                                                                                                                                                                                                                                                                                                                                                                                                                                                                                                                                                                                                                                                                                                                                                                                                                                                  |                                                                                                                                                                                                                                                                                                                                                                                                                                                                                                                                                                                                                                                                                                                                                                                                                                                                                                                                                                                                                                                                                                                                                                                                                                                                                                                                                                                                                                                                                                                                                                                                                                                                                                                                                                                                                                                                                                                                                                                                                                                                                                                                |
| Curves                                                                                                                                                                                                                                                                                                                                                                                                                                                                                                                                                                                                                                                                                         | 4 6                                                                                                                                                                                                                                                                                                                                                                                                                                                                                                                                                                                                                                                                                                                                                                                                                                                                                                                                                                                                                                                                                                                                                                                                                                                                                                                                                                                                                                                                                                                                                                                                                                                                                                                                                                                                                                                                                                                                                                                                                                                                                                                                                                                                                                                                                                                                                                                                                                                                                                                                                                                                                                                                                                                                    | <u> </u>                                                                                                                                                                                                                                                                                                                                                                                                                                                                                                                                                                                                                                                                                                                                                                                                                                                                                                                                                                                                                                                                                                                                                                                                                                                                                                                                                                                                                                                                                                                                                                                                                                                                                                                                                                                                                                                                                                                                                                                                                                                                                                                                                                                                                                                                                                                                                                                                                                                                                                                                                                                                                                                                                                                                                                                                                         | <u>6 6 8 5</u>                                                                                                                                                                                                                                                                                                                                                                                                                                                                                                                                                                                                                                                                                                                                                                                                                                                                                                                                                                                                                                                                                                                                                                                                                                                                                                                                                                                                                                                                                                                                                                                                                                                                                                                                                                                                                                                                                                                                                                                                                                                                                                                 |
|                                                                                                                                                                                                                                                                                                                                                                                                                                                                                                                                                                                                                                                                                                | 4 5                                                                                                                                                                                                                                                                                                                                                                                                                                                                                                                                                                                                                                                                                                                                                                                                                                                                                                                                                                                                                                                                                                                                                                                                                                                                                                                                                                                                                                                                                                                                                                                                                                                                                                                                                                                                                                                                                                                                                                                                                                                                                                                                                                                                                                                                                                                                                                                                                                                                                                                                                                                                                                                                                                                                    | 3 3                                                                                                                                                                                                                                                                                                                                                                                                                                                                                                                                                                                                                                                                                                                                                                                                                                                                                                                                                                                                                                                                                                                                                                                                                                                                                                                                                                                                                                                                                                                                                                                                                                                                                                                                                                                                                                                                                                                                                                                                                                                                                                                                                                                                                                                                                                                                                                                                                                                                                                                                                                                                                                                                                                                                                                                                                              | 0 5 0                                                                                                                                                                                                                                                                                                                                                                                                                                                                                                                                                                                                                                                                                                                                                                                                                                                                                                                                                                                                                                                                                                                                                                                                                                                                                                                                                                                                                                                                                                                                                                                                                                                                                                                                                                                                                                                                                                                                                                                                                                                                                                                          |
|                                                                                                                                                                                                                                                                                                                                                                                                                                                                                                                                                                                                                                                                                                |                                                                                                                                                                                                                                                                                                                                                                                                                                                                                                                                                                                                                                                                                                                                                                                                                                                                                                                                                                                                                                                                                                                                                                                                                                                                                                                                                                                                                                                                                                                                                                                                                                                                                                                                                                                                                                                                                                                                                                                                                                                                                                                                                                                                                                                                                                                                                                                                                                                                                                                                                                                                                                                                                                                                        |                                                                                                                                                                                                                                                                                                                                                                                                                                                                                                                                                                                                                                                                                                                                                                                                                                                                                                                                                                                                                                                                                                                                                                                                                                                                                                                                                                                                                                                                                                                                                                                                                                                                                                                                                                                                                                                                                                                                                                                                                                                                                                                                                                                                                                                                                                                                                                                                                                                                                                                                                                                                                                                                                                                                                                                                                                  | 2A-7.4A -10.5A -7.7 -6.45                                                                                                                                                                                                                                                                                                                                                                                                                                                                                                                                                                                                                                                                                                                                                                                                                                                                                                                                                                                                                                                                                                                                                                                                                                                                                                                                                                                                                                                                                                                                                                                                                                                                                                                                                                                                                                                                                                                                                                                                                                                                                                      |
| Grades                                                                                                                                                                                                                                                                                                                                                                                                                                                                                                                                                                                                                                                                                         | +7.0 +7.1                                                                                                                                                                                                                                                                                                                                                                                                                                                                                                                                                                                                                                                                                                                                                                                                                                                                                                                                                                                                                                                                                                                                                                                                                                                                                                                                                                                                                                                                                                                                                                                                                                                                                                                                                                                                                                                                                                                                                                                                                                                                                                                                                                                                                                                                                                                                                                                                                                                                                                                                                                                                                                                                                                                              | +3.78                                                                                                                                                                                                                                                                                                                                                                                                                                                                                                                                                                                                                                                                                                                                                                                                                                                                                                                                                                                                                                                                                                                                                                                                                                                                                                                                                                                                                                                                                                                                                                                                                                                                                                                                                                                                                                                                                                                                                                                                                                                                                                                                                                                                                                                                                                                                                                                                                                                                                                                                                                                                                                                                                                                                                                                                                            | -10.5A -1.1 -0.40                                                                                                                                                                                                                                                                                                                                                                                                                                                                                                                                                                                                                                                                                                                                                                                                                                                                                                                                                                                                                                                                                                                                                                                                                                                                                                                                                                                                                                                                                                                                                                                                                                                                                                                                                                                                                                                                                                                                                                                                                                                                                                              |
|                                                                                                                                                                                                                                                                                                                                                                                                                                                                                                                                                                                                                                                                                                |                                                                                                                                                                                                                                                                                                                                                                                                                                                                                                                                                                                                                                                                                                                                                                                                                                                                                                                                                                                                                                                                                                                                                                                                                                                                                                                                                                                                                                                                                                                                                                                                                                                                                                                                                                                                                                                                                                                                                                                                                                                                                                                                                                                                                                                                                                                                                                                                                                                                                                                                                                                                                                                                                                                                        |                                                                                                                                                                                                                                                                                                                                                                                                                                                                                                                                                                                                                                                                                                                                                                                                                                                                                                                                                                                                                                                                                                                                                                                                                                                                                                                                                                                                                                                                                                                                                                                                                                                                                                                                                                                                                                                                                                                                                                                                                                                                                                                                                                                                                                                                                                                                                                                                                                                                                                                                                                                                                                                                                                                                                                                                                                  |                                                                                                                                                                                                                                                                                                                                                                                                                                                                                                                                                                                                                                                                                                                                                                                                                                                                                                                                                                                                                                                                                                                                                                                                                                                                                                                                                                                                                                                                                                                                                                                                                                                                                                                                                                                                                                                                                                                                                                                                                                                                                                                                |
|                                                                                                                                                                                                                                                                                                                                                                                                                                                                                                                                                                                                                                                                                                |                                                                                                                                                                                                                                                                                                                                                                                                                                                                                                                                                                                                                                                                                                                                                                                                                                                                                                                                                                                                                                                                                                                                                                                                                                                                                                                                                                                                                                                                                                                                                                                                                                                                                                                                                                                                                                                                                                                                                                                                                                                                                                                                                                                                                                                                                                                                                                                                                                                                                                                                                                                                                                                                                                                                        |                                                                                                                                                                                                                                                                                                                                                                                                                                                                                                                                                                                                                                                                                                                                                                                                                                                                                                                                                                                                                                                                                                                                                                                                                                                                                                                                                                                                                                                                                                                                                                                                                                                                                                                                                                                                                                                                                                                                                                                                                                                                                                                                                                                                                                                                                                                                                                                                                                                                                                                                                                                                                                                                                                                                                                                                                                  |                                                                                                                                                                                                                                                                                                                                                                                                                                                                                                                                                                                                                                                                                                                                                                                                                                                                                                                                                                                                                                                                                                                                                                                                                                                                                                                                                                                                                                                                                                                                                                                                                                                                                                                                                                                                                                                                                                                                                                                                                                                                                                                                |
|                                                                                                                                                                                                                                                                                                                                                                                                                                                                                                                                                                                                                                                                                                |                                                                                                                                                                                                                                                                                                                                                                                                                                                                                                                                                                                                                                                                                                                                                                                                                                                                                                                                                                                                                                                                                                                                                                                                                                                                                                                                                                                                                                                                                                                                                                                                                                                                                                                                                                                                                                                                                                                                                                                                                                                                                                                                                                                                                                                                                                                                                                                                                                                                                                                                                                                                                                                                                                                                        |                                                                                                                                                                                                                                                                                                                                                                                                                                                                                                                                                                                                                                                                                                                                                                                                                                                                                                                                                                                                                                                                                                                                                                                                                                                                                                                                                                                                                                                                                                                                                                                                                                                                                                                                                                                                                                                                                                                                                                                                                                                                                                                                                                                                                                                                                                                                                                                                                                                                                                                                                                                                                                                                                                                                                                                                                                  |                                                                                                                                                                                                                                                                                                                                                                                                                                                                                                                                                                                                                                                                                                                                                                                                                                                                                                                                                                                                                                                                                                                                                                                                                                                                                                                                                                                                                                                                                                                                                                                                                                                                                                                                                                                                                                                                                                                                                                                                                                                                                                                                |
|                                                                                                                                                                                                                                                                                                                                                                                                                                                                                                                                                                                                                                                                                                |                                                                                                                                                                                                                                                                                                                                                                                                                                                                                                                                                                                                                                                                                                                                                                                                                                                                                                                                                                                                                                                                                                                                                                                                                                                                                                                                                                                                                                                                                                                                                                                                                                                                                                                                                                                                                                                                                                                                                                                                                                                                                                                                                                                                                                                                                                                                                                                                                                                                                                                                                                                                                                                                                                                                        |                                                                                                                                                                                                                                                                                                                                                                                                                                                                                                                                                                                                                                                                                                                                                                                                                                                                                                                                                                                                                                                                                                                                                                                                                                                                                                                                                                                                                                                                                                                                                                                                                                                                                                                                                                                                                                                                                                                                                                                                                                                                                                                                                                                                                                                                                                                                                                                                                                                                                                                                                                                                                                                                                                                                                                                                                                  |                                                                                                                                                                                                                                                                                                                                                                                                                                                                                                                                                                                                                                                                                                                                                                                                                                                                                                                                                                                                                                                                                                                                                                                                                                                                                                                                                                                                                                                                                                                                                                                                                                                                                                                                                                                                                                                                                                                                                                                                                                                                                                                                |
|                                                                                                                                                                                                                                                                                                                                                                                                                                                                                                                                                                                                                                                                                                |                                                                                                                                                                                                                                                                                                                                                                                                                                                                                                                                                                                                                                                                                                                                                                                                                                                                                                                                                                                                                                                                                                                                                                                                                                                                                                                                                                                                                                                                                                                                                                                                                                                                                                                                                                                                                                                                                                                                                                                                                                                                                                                                                                                                                                                                                                                                                                                                                                                                                                                                                                                                                                                                                                                                        |                                                                                                                                                                                                                                                                                                                                                                                                                                                                                                                                                                                                                                                                                                                                                                                                                                                                                                                                                                                                                                                                                                                                                                                                                                                                                                                                                                                                                                                                                                                                                                                                                                                                                                                                                                                                                                                                                                                                                                                                                                                                                                                                                                                                                                                                                                                                                                                                                                                                                                                                                                                                                                                                                                                                                                                                                                  |                                                                                                                                                                                                                                                                                                                                                                                                                                                                                                                                                                                                                                                                                                                                                                                                                                                                                                                                                                                                                                                                                                                                                                                                                                                                                                                                                                                                                                                                                                                                                                                                                                                                                                                                                                                                                                                                                                                                                                                                                                                                                                                                |
|                                                                                                                                                                                                                                                                                                                                                                                                                                                                                                                                                                                                                                                                                                |                                                                                                                                                                                                                                                                                                                                                                                                                                                                                                                                                                                                                                                                                                                                                                                                                                                                                                                                                                                                                                                                                                                                                                                                                                                                                                                                                                                                                                                                                                                                                                                                                                                                                                                                                                                                                                                                                                                                                                                                                                                                                                                                                                                                                                                                                                                                                                                                                                                                                                                                                                                                                                                                                                                                        |                                                                                                                                                                                                                                                                                                                                                                                                                                                                                                                                                                                                                                                                                                                                                                                                                                                                                                                                                                                                                                                                                                                                                                                                                                                                                                                                                                                                                                                                                                                                                                                                                                                                                                                                                                                                                                                                                                                                                                                                                                                                                                                                                                                                                                                                                                                                                                                                                                                                                                                                                                                                                                                                                                                                                                                                                                  |                                                                                                                                                                                                                                                                                                                                                                                                                                                                                                                                                                                                                                                                                                                                                                                                                                                                                                                                                                                                                                                                                                                                                                                                                                                                                                                                                                                                                                                                                                                                                                                                                                                                                                                                                                                                                                                                                                                                                                                                                                                                                                                                |
|                                                                                                                                                                                                                                                                                                                                                                                                                                                                                                                                                                                                                                                                                                |                                                                                                                                                                                                                                                                                                                                                                                                                                                                                                                                                                                                                                                                                                                                                                                                                                                                                                                                                                                                                                                                                                                                                                                                                                                                                                                                                                                                                                                                                                                                                                                                                                                                                                                                                                                                                                                                                                                                                                                                                                                                                                                                                                                                                                                                                                                                                                                                                                                                                                                                                                                                                                                                                                                                        |                                                                                                                                                                                                                                                                                                                                                                                                                                                                                                                                                                                                                                                                                                                                                                                                                                                                                                                                                                                                                                                                                                                                                                                                                                                                                                                                                                                                                                                                                                                                                                                                                                                                                                                                                                                                                                                                                                                                                                                                                                                                                                                                                                                                                                                                                                                                                                                                                                                                                                                                                                                                                                                                                                                                                                                                                                  |                                                                                                                                                                                                                                                                                                                                                                                                                                                                                                                                                                                                                                                                                                                                                                                                                                                                                                                                                                                                                                                                                                                                                                                                                                                                                                                                                                                                                                                                                                                                                                                                                                                                                                                                                                                                                                                                                                                                                                                                                                                                                                                                |
|                                                                                                                                                                                                                                                                                                                                                                                                                                                                                                                                                                                                                                                                                                |                                                                                                                                                                                                                                                                                                                                                                                                                                                                                                                                                                                                                                                                                                                                                                                                                                                                                                                                                                                                                                                                                                                                                                                                                                                                                                                                                                                                                                                                                                                                                                                                                                                                                                                                                                                                                                                                                                                                                                                                                                                                                                                                                                                                                                                                                                                                                                                                                                                                                                                                                                                                                                                                                                                                        | 1                                                                                                                                                                                                                                                                                                                                                                                                                                                                                                                                                                                                                                                                                                                                                                                                                                                                                                                                                                                                                                                                                                                                                                                                                                                                                                                                                                                                                                                                                                                                                                                                                                                                                                                                                                                                                                                                                                                                                                                                                                                                                                                                                                                                                                                                                                                                                                                                                                                                                                                                                                                                                                                                                                                                                                                                                                |                                                                                                                                                                                                                                                                                                                                                                                                                                                                                                                                                                                                                                                                                                                                                                                                                                                                                                                                                                                                                                                                                                                                                                                                                                                                                                                                                                                                                                                                                                                                                                                                                                                                                                                                                                                                                                                                                                                                                                                                                                                                                                                                |
|                                                                                                                                                                                                                                                                                                                                                                                                                                                                                                                                                                                                                                                                                                |                                                                                                                                                                                                                                                                                                                                                                                                                                                                                                                                                                                                                                                                                                                                                                                                                                                                                                                                                                                                                                                                                                                                                                                                                                                                                                                                                                                                                                                                                                                                                                                                                                                                                                                                                                                                                                                                                                                                                                                                                                                                                                                                                                                                                                                                                                                                                                                                                                                                                                                                                                                                                                                                                                                                        |                                                                                                                                                                                                                                                                                                                                                                                                                                                                                                                                                                                                                                                                                                                                                                                                                                                                                                                                                                                                                                                                                                                                                                                                                                                                                                                                                                                                                                                                                                                                                                                                                                                                                                                                                                                                                                                                                                                                                                                                                                                                                                                                                                                                                                                                                                                                                                                                                                                                                                                                                                                                                                                                                                                                                                                                                                  |                                                                                                                                                                                                                                                                                                                                                                                                                                                                                                                                                                                                                                                                                                                                                                                                                                                                                                                                                                                                                                                                                                                                                                                                                                                                                                                                                                                                                                                                                                                                                                                                                                                                                                                                                                                                                                                                                                                                                                                                                                                                                                                                |
|                                                                                                                                                                                                                                                                                                                                                                                                                                                                                                                                                                                                                                                                                                |                                                                                                                                                                                                                                                                                                                                                                                                                                                                                                                                                                                                                                                                                                                                                                                                                                                                                                                                                                                                                                                                                                                                                                                                                                                                                                                                                                                                                                                                                                                                                                                                                                                                                                                                                                                                                                                                                                                                                                                                                                                                                                                                                                                                                                                                                                                                                                                                                                                                                                                                                                                                                                                                                                                                        |                                                                                                                                                                                                                                                                                                                                                                                                                                                                                                                                                                                                                                                                                                                                                                                                                                                                                                                                                                                                                                                                                                                                                                                                                                                                                                                                                                                                                                                                                                                                                                                                                                                                                                                                                                                                                                                                                                                                                                                                                                                                                                                                                                                                                                                                                                                                                                                                                                                                                                                                                                                                                                                                                                                                                                                                                                  |                                                                                                                                                                                                                                                                                                                                                                                                                                                                                                                                                                                                                                                                                                                                                                                                                                                                                                                                                                                                                                                                                                                                                                                                                                                                                                                                                                                                                                                                                                                                                                                                                                                                                                                                                                                                                                                                                                                                                                                                                                                                                                                                |
|                                                                                                                                                                                                                                                                                                                                                                                                                                                                                                                                                                                                                                                                                                |                                                                                                                                                                                                                                                                                                                                                                                                                                                                                                                                                                                                                                                                                                                                                                                                                                                                                                                                                                                                                                                                                                                                                                                                                                                                                                                                                                                                                                                                                                                                                                                                                                                                                                                                                                                                                                                                                                                                                                                                                                                                                                                                                                                                                                                                                                                                                                                                                                                                                                                                                                                                                                                                                                                                        | 1                                                                                                                                                                                                                                                                                                                                                                                                                                                                                                                                                                                                                                                                                                                                                                                                                                                                                                                                                                                                                                                                                                                                                                                                                                                                                                                                                                                                                                                                                                                                                                                                                                                                                                                                                                                                                                                                                                                                                                                                                                                                                                                                                                                                                                                                                                                                                                                                                                                                                                                                                                                                                                                                                                                                                                                                                                |                                                                                                                                                                                                                                                                                                                                                                                                                                                                                                                                                                                                                                                                                                                                                                                                                                                                                                                                                                                                                                                                                                                                                                                                                                                                                                                                                                                                                                                                                                                                                                                                                                                                                                                                                                                                                                                                                                                                                                                                                                                                                                                                |
|                                                                                                                                                                                                                                                                                                                                                                                                                                                                                                                                                                                                                                                                                                |                                                                                                                                                                                                                                                                                                                                                                                                                                                                                                                                                                                                                                                                                                                                                                                                                                                                                                                                                                                                                                                                                                                                                                                                                                                                                                                                                                                                                                                                                                                                                                                                                                                                                                                                                                                                                                                                                                                                                                                                                                                                                                                                                                                                                                                                                                                                                                                                                                                                                                                                                                                                                                                                                                                                        |                                                                                                                                                                                                                                                                                                                                                                                                                                                                                                                                                                                                                                                                                                                                                                                                                                                                                                                                                                                                                                                                                                                                                                                                                                                                                                                                                                                                                                                                                                                                                                                                                                                                                                                                                                                                                                                                                                                                                                                                                                                                                                                                                                                                                                                                                                                                                                                                                                                                                                                                                                                                                                                                                                                                                                                                                                  |                                                                                                                                                                                                                                                                                                                                                                                                                                                                                                                                                                                                                                                                                                                                                                                                                                                                                                                                                                                                                                                                                                                                                                                                                                                                                                                                                                                                                                                                                                                                                                                                                                                                                                                                                                                                                                                                                                                                                                                                                                                                                                                                |
|                                                                                                                                                                                                                                                                                                                                                                                                                                                                                                                                                                                                                                                                                                |                                                                                                                                                                                                                                                                                                                                                                                                                                                                                                                                                                                                                                                                                                                                                                                                                                                                                                                                                                                                                                                                                                                                                                                                                                                                                                                                                                                                                                                                                                                                                                                                                                                                                                                                                                                                                                                                                                                                                                                                                                                                                                                                                                                                                                                                                                                                                                                                                                                                                                                                                                                                                                                                                                                                        |                                                                                                                                                                                                                                                                                                                                                                                                                                                                                                                                                                                                                                                                                                                                                                                                                                                                                                                                                                                                                                                                                                                                                                                                                                                                                                                                                                                                                                                                                                                                                                                                                                                                                                                                                                                                                                                                                                                                                                                                                                                                                                                                                                                                                                                                                                                                                                                                                                                                                                                                                                                                                                                                                                                                                                                                                                  |                                                                                                                                                                                                                                                                                                                                                                                                                                                                                                                                                                                                                                                                                                                                                                                                                                                                                                                                                                                                                                                                                                                                                                                                                                                                                                                                                                                                                                                                                                                                                                                                                                                                                                                                                                                                                                                                                                                                                                                                                                                                                                                                |
|                                                                                                                                                                                                                                                                                                                                                                                                                                                                                                                                                                                                                                                                                                |                                                                                                                                                                                                                                                                                                                                                                                                                                                                                                                                                                                                                                                                                                                                                                                                                                                                                                                                                                                                                                                                                                                                                                                                                                                                                                                                                                                                                                                                                                                                                                                                                                                                                                                                                                                                                                                                                                                                                                                                                                                                                                                                                                                                                                                                                                                                                                                                                                                                                                                                                                                                                                                                                                                                        |                                                                                                                                                                                                                                                                                                                                                                                                                                                                                                                                                                                                                                                                                                                                                                                                                                                                                                                                                                                                                                                                                                                                                                                                                                                                                                                                                                                                                                                                                                                                                                                                                                                                                                                                                                                                                                                                                                                                                                                                                                                                                                                                                                                                                                                                                                                                                                                                                                                                                                                                                                                                                                                                                                                                                                                                                                  |                                                                                                                                                                                                                                                                                                                                                                                                                                                                                                                                                                                                                                                                                                                                                                                                                                                                                                                                                                                                                                                                                                                                                                                                                                                                                                                                                                                                                                                                                                                                                                                                                                                                                                                                                                                                                                                                                                                                                                                                                                                                                                                                |
|                                                                                                                                                                                                                                                                                                                                                                                                                                                                                                                                                                                                                                                                                                |                                                                                                                                                                                                                                                                                                                                                                                                                                                                                                                                                                                                                                                                                                                                                                                                                                                                                                                                                                                                                                                                                                                                                                                                                                                                                                                                                                                                                                                                                                                                                                                                                                                                                                                                                                                                                                                                                                                                                                                                                                                                                                                                                                                                                                                                                                                                                                                                                                                                                                                                                                                                                                                                                                                                        |                                                                                                                                                                                                                                                                                                                                                                                                                                                                                                                                                                                                                                                                                                                                                                                                                                                                                                                                                                                                                                                                                                                                                                                                                                                                                                                                                                                                                                                                                                                                                                                                                                                                                                                                                                                                                                                                                                                                                                                                                                                                                                                                                                                                                                                                                                                                                                                                                                                                                                                                                                                                                                                                                                                                                                                                                                  |                                                                                                                                                                                                                                                                                                                                                                                                                                                                                                                                                                                                                                                                                                                                                                                                                                                                                                                                                                                                                                                                                                                                                                                                                                                                                                                                                                                                                                                                                                                                                                                                                                                                                                                                                                                                                                                                                                                                                                                                                                                                                                                                |
| Historic Projects                                                                                                                                                                                                                                                                                                                                                                                                                                                                                                                                                                                                                                                                              |                                                                                                                                                                                                                                                                                                                                                                                                                                                                                                                                                                                                                                                                                                                                                                                                                                                                                                                                                                                                                                                                                                                                                                                                                                                                                                                                                                                                                                                                                                                                                                                                                                                                                                                                                                                                                                                                                                                                                                                                                                                                                                                                                                                                                                                                                                                                                                                                                                                                                                                                                                                                                                                                                                                                        |                                                                                                                                                                                                                                                                                                                                                                                                                                                                                                                                                                                                                                                                                                                                                                                                                                                                                                                                                                                                                                                                                                                                                                                                                                                                                                                                                                                                                                                                                                                                                                                                                                                                                                                                                                                                                                                                                                                                                                                                                                                                                                                                                                                                                                                                                                                                                                                                                                                                                                                                                                                                                                                                                                                                                                                                                                  |                                                                                                                                                                                                                                                                                                                                                                                                                                                                                                                                                                                                                                                                                                                                                                                                                                                                                                                                                                                                                                                                                                                                                                                                                                                                                                                                                                                                                                                                                                                                                                                                                                                                                                                                                                                                                                                                                                                                                                                                                                                                                                                                |
| Historic Projects                                                                                                                                                                                                                                                                                                                                                                                                                                                                                                                                                                                                                                                                              |                                                                                                                                                                                                                                                                                                                                                                                                                                                                                                                                                                                                                                                                                                                                                                                                                                                                                                                                                                                                                                                                                                                                                                                                                                                                                                                                                                                                                                                                                                                                                                                                                                                                                                                                                                                                                                                                                                                                                                                                                                                                                                                                                                                                                                                                                                                                                                                                                                                                                                                                                                                                                                                                                                                                        | 2009: NH ST 2630(1)                                                                                                                                                                                                                                                                                                                                                                                                                                                                                                                                                                                                                                                                                                                                                                                                                                                                                                                                                                                                                                                                                                                                                                                                                                                                                                                                                                                                                                                                                                                                                                                                                                                                                                                                                                                                                                                                                                                                                                                                                                                                                                                                                                                                                                                                                                                                                                                                                                                                                                                                                                                                                                                                                                                                                                                                              |                                                                                                                                                                                                                                                                                                                                                                                                                                                                                                                                                                                                                                                                                                                                                                                                                                                                                                                                                                                                                                                                                                                                                                                                                                                                                                                                                                                                                                                                                                                                                                                                                                                                                                                                                                                                                                                                                                                                                                                                                                                                                                                                |
| Historic Projects                                                                                                                                                                                                                                                                                                                                                                                                                                                                                                                                                                                                                                                                              |                                                                                                                                                                                                                                                                                                                                                                                                                                                                                                                                                                                                                                                                                                                                                                                                                                                                                                                                                                                                                                                                                                                                                                                                                                                                                                                                                                                                                                                                                                                                                                                                                                                                                                                                                                                                                                                                                                                                                                                                                                                                                                                                                                                                                                                                                                                                                                                                                                                                                                                                                                                                                                                                                                                                        |                                                                                                                                                                                                                                                                                                                                                                                                                                                                                                                                                                                                                                                                                                                                                                                                                                                                                                                                                                                                                                                                                                                                                                                                                                                                                                                                                                                                                                                                                                                                                                                                                                                                                                                                                                                                                                                                                                                                                                                                                                                                                                                                                                                                                                                                                                                                                                                                                                                                                                                                                                                                                                                                                                                                                                                                                                  |                                                                                                                                                                                                                                                                                                                                                                                                                                                                                                                                                                                                                                                                                                                                                                                                                                                                                                                                                                                                                                                                                                                                                                                                                                                                                                                                                                                                                                                                                                                                                                                                                                                                                                                                                                                                                                                                                                                                                                                                                                                                                                                                |
| Historic Projects                                                                                                                                                                                                                                                                                                                                                                                                                                                                                                                                                                                                                                                                              |                                                                                                                                                                                                                                                                                                                                                                                                                                                                                                                                                                                                                                                                                                                                                                                                                                                                                                                                                                                                                                                                                                                                                                                                                                                                                                                                                                                                                                                                                                                                                                                                                                                                                                                                                                                                                                                                                                                                                                                                                                                                                                                                                                                                                                                                                                                                                                                                                                                                                                                                                                                                                                                                                                                                        | 2009: NH ST 2630( <u>1</u> )<br>1993: NH F 010-1(32)                                                                                                                                                                                                                                                                                                                                                                                                                                                                                                                                                                                                                                                                                                                                                                                                                                                                                                                                                                                                                                                                                                                                                                                                                                                                                                                                                                                                                                                                                                                                                                                                                                                                                                                                                                                                                                                                                                                                                                                                                                                                                                                                                                                                                                                                                                                                                                                                                                                                                                                                                                                                                                                                                                                                                                             |                                                                                                                                                                                                                                                                                                                                                                                                                                                                                                                                                                                                                                                                                                                                                                                                                                                                                                                                                                                                                                                                                                                                                                                                                                                                                                                                                                                                                                                                                                                                                                                                                                                                                                                                                                                                                                                                                                                                                                                                                                                                                                                                |
| Historic Projects                                                                                                                                                                                                                                                                                                                                                                                                                                                                                                                                                                                                                                                                              |                                                                                                                                                                                                                                                                                                                                                                                                                                                                                                                                                                                                                                                                                                                                                                                                                                                                                                                                                                                                                                                                                                                                                                                                                                                                                                                                                                                                                                                                                                                                                                                                                                                                                                                                                                                                                                                                                                                                                                                                                                                                                                                                                                                                                                                                                                                                                                                                                                                                                                                                                                                                                                                                                                                                        |                                                                                                                                                                                                                                                                                                                                                                                                                                                                                                                                                                                                                                                                                                                                                                                                                                                                                                                                                                                                                                                                                                                                                                                                                                                                                                                                                                                                                                                                                                                                                                                                                                                                                                                                                                                                                                                                                                                                                                                                                                                                                                                                                                                                                                                                                                                                                                                                                                                                                                                                                                                                                                                                                                                                                                                                                                  |                                                                                                                                                                                                                                                                                                                                                                                                                                                                                                                                                                                                                                                                                                                                                                                                                                                                                                                                                                                                                                                                                                                                                                                                                                                                                                                                                                                                                                                                                                                                                                                                                                                                                                                                                                                                                                                                                                                                                                                                                                                                                                                                |
| Historic Projects                                                                                                                                                                                                                                                                                                                                                                                                                                                                                                                                                                                                                                                                              |                                                                                                                                                                                                                                                                                                                                                                                                                                                                                                                                                                                                                                                                                                                                                                                                                                                                                                                                                                                                                                                                                                                                                                                                                                                                                                                                                                                                                                                                                                                                                                                                                                                                                                                                                                                                                                                                                                                                                                                                                                                                                                                                                                                                                                                                                                                                                                                                                                                                                                                                                                                                                                                                                                                                        | 1993: NH F 010-1(32)<br>1985: F 010-1(24)S                                                                                                                                                                                                                                                                                                                                                                                                                                                                                                                                                                                                                                                                                                                                                                                                                                                                                                                                                                                                                                                                                                                                                                                                                                                                                                                                                                                                                                                                                                                                                                                                                                                                                                                                                                                                                                                                                                                                                                                                                                                                                                                                                                                                                                                                                                                                                                                                                                                                                                                                                                                                                                                                                                                                                                                       | /4: BP 010-1-7309                                                                                                                                                                                                                                                                                                                                                                                                                                                                                                                                                                                                                                                                                                                                                                                                                                                                                                                                                                                                                                                                                                                                                                                                                                                                                                                                                                                                                                                                                                                                                                                                                                                                                                                                                                                                                                                                                                                                                                                                                                                                                                              |
| Historic Projects                                                                                                                                                                                                                                                                                                                                                                                                                                                                                                                                                                                                                                                                              |                                                                                                                                                                                                                                                                                                                                                                                                                                                                                                                                                                                                                                                                                                                                                                                                                                                                                                                                                                                                                                                                                                                                                                                                                                                                                                                                                                                                                                                                                                                                                                                                                                                                                                                                                                                                                                                                                                                                                                                                                                                                                                                                                                                                                                                                                                                                                                                                                                                                                                                                                                                                                                                                                                                                        | 1993: NH F 010-1(32)<br>1985: F 010-1(24)S<br>1976: BP 010-1-7506<br>1976                                                                                                                                                                                                                                                                                                                                                                                                                                                                                                                                                                                                                                                                                                                                                                                                                                                                                                                                                                                                                                                                                                                                                                                                                                                                                                                                                                                                                                                                                                                                                                                                                                                                                                                                                                                                                                                                                                                                                                                                                                                                                                                                                                                                                                                                                                                                                                                                                                                                                                                                                                                                                                                                                                                                                        | 4: BP 010-1-7309                                                                                                                                                                                                                                                                                                                                                                                                                                                                                                                                                                                                                                                                                                                                                                                                                                                                                                                                                                                                                                                                                                                                                                                                                                                                                                                                                                                                                                                                                                                                                                                                                                                                                                                                                                                                                                                                                                                                                                                                                                                                                                               |
| Historic Projects                                                                                                                                                                                                                                                                                                                                                                                                                                                                                                                                                                                                                                                                              |                                                                                                                                                                                                                                                                                                                                                                                                                                                                                                                                                                                                                                                                                                                                                                                                                                                                                                                                                                                                                                                                                                                                                                                                                                                                                                                                                                                                                                                                                                                                                                                                                                                                                                                                                                                                                                                                                                                                                                                                                                                                                                                                                                                                                                                                                                                                                                                                                                                                                                                                                                                                                                                                                                                                        | 1993: NH F 010-1(32)<br>1985: F 010-1(24)S<br>1976: BP 010-1-7506<br>1976                                                                                                                                                                                                                                                                                                                                                                                                                                                                                                                                                                                                                                                                                                                                                                                                                                                                                                                                                                                                                                                                                                                                                                                                                                                                                                                                                                                                                                                                                                                                                                                                                                                                                                                                                                                                                                                                                                                                                                                                                                                                                                                                                                                                                                                                                                                                                                                                                                                                                                                                                                                                                                                                                                                                                        | 74: BP 010-1-7309                                                                                                                                                                                                                                                                                                                                                                                                                                                                                                                                                                                                                                                                                                                                                                                                                                                                                                                                                                                                                                                                                                                                                                                                                                                                                                                                                                                                                                                                                                                                                                                                                                                                                                                                                                                                                                                                                                                                                                                                                                                                                                              |
| Historic Projects                                                                                                                                                                                                                                                                                                                                                                                                                                                                                                                                                                                                                                                                              | 1965: F FLH 010-1( <u>3</u> )                                                                                                                                                                                                                                                                                                                                                                                                                                                                                                                                                                                                                                                                                                                                                                                                                                                                                                                                                                                                                                                                                                                                                                                                                                                                                                                                                                                                                                                                                                                                                                                                                                                                                                                                                                                                                                                                                                                                                                                                                                                                                                                                                                                                                                                                                                                                                                                                                                                                                                                                                                                                                                                                                                          | 1993: NH F 010-1(32)<br>1985: F 010-1(24)S<br>1976: BP 010-1-7506<br>1976                                                                                                                                                                                                                                                                                                                                                                                                                                                                                                                                                                                                                                                                                                                                                                                                                                                                                                                                                                                                                                                                                                                                                                                                                                                                                                                                                                                                                                                                                                                                                                                                                                                                                                                                                                                                                                                                                                                                                                                                                                                                                                                                                                                                                                                                                                                                                                                                                                                                                                                                                                                                                                                                                                                                                        |                                                                                                                                                                                                                                                                                                                                                                                                                                                                                                                                                                                                                                                                                                                                                                                                                                                                                                                                                                                                                                                                                                                                                                                                                                                                                                                                                                                                                                                                                                                                                                                                                                                                                                                                                                                                                                                                                                                                                                                                                                                                                                                                |
| Historic Projects                                                                                                                                                                                                                                                                                                                                                                                                                                                                                                                                                                                                                                                                              |                                                                                                                                                                                                                                                                                                                                                                                                                                                                                                                                                                                                                                                                                                                                                                                                                                                                                                                                                                                                                                                                                                                                                                                                                                                                                                                                                                                                                                                                                                                                                                                                                                                                                                                                                                                                                                                                                                                                                                                                                                                                                                                                                                                                                                                                                                                                                                                                                                                                                                                                                                                                                                                                                                                                        | 1993: NH F 010-1(32)<br>1985: F 010-1(24)S<br>1976: BP 010-1-7506<br>1976                                                                                                                                                                                                                                                                                                                                                                                                                                                                                                                                                                                                                                                                                                                                                                                                                                                                                                                                                                                                                                                                                                                                                                                                                                                                                                                                                                                                                                                                                                                                                                                                                                                                                                                                                                                                                                                                                                                                                                                                                                                                                                                                                                                                                                                                                                                                                                                                                                                                                                                                                                                                                                                                                                                                                        |                                                                                                                                                                                                                                                                                                                                                                                                                                                                                                                                                                                                                                                                                                                                                                                                                                                                                                                                                                                                                                                                                                                                                                                                                                                                                                                                                                                                                                                                                                                                                                                                                                                                                                                                                                                                                                                                                                                                                                                                                                                                                                                                |
| Historic Projects                                                                                                                                                                                                                                                                                                                                                                                                                                                                                                                                                                                                                                                                              | 1965: F FLH 010-1(3)                                                                                                                                                                                                                                                                                                                                                                                                                                                                                                                                                                                                                                                                                                                                                                                                                                                                                                                                                                                                                                                                                                                                                                                                                                                                                                                                                                                                                                                                                                                                                                                                                                                                                                                                                                                                                                                                                                                                                                                                                                                                                                                                                                                                                                                                                                                                                                                                                                                                                                                                                                                                                                                                                                                   | 1993: NH F 010-1(32)<br>1985: F 010-1(24)S<br>1976: BP 010-1-7506<br>1972: Unknown                                                                                                                                                                                                                                                                                                                                                                                                                                                                                                                                                                                                                                                                                                                                                                                                                                                                                                                                                                                                                                                                                                                                                                                                                                                                                                                                                                                                                                                                                                                                                                                                                                                                                                                                                                                                                                                                                                                                                                                                                                                                                                                                                                                                                                                                                                                                                                                                                                                                                                                                                                                                                                                                                                                                               |                                                                                                                                                                                                                                                                                                                                                                                                                                                                                                                                                                                                                                                                                                                                                                                                                                                                                                                                                                                                                                                                                                                                                                                                                                                                                                                                                                                                                                                                                                                                                                                                                                                                                                                                                                                                                                                                                                                                                                                                                                                                                                                                |
| Historic Projects                                                                                                                                                                                                                                                                                                                                                                                                                                                                                                                                                                                                                                                                              | 1965: F FLH 010-1(3)                                                                                                                                                                                                                                                                                                                                                                                                                                                                                                                                                                                                                                                                                                                                                                                                                                                                                                                                                                                                                                                                                                                                                                                                                                                                                                                                                                                                                                                                                                                                                                                                                                                                                                                                                                                                                                                                                                                                                                                                                                                                                                                                                                                                                                                                                                                                                                                                                                                                                                                                                                                                                                                                                                                   | 1993: NH F 010-1(32)<br>1985: F 010-1(24)S<br>1976: BP 010-1-7506<br>1972: Unknown<br>1972: Unknown<br>1932: ST 105-M                                                                                                                                                                                                                                                                                                                                                                                                                                                                                                                                                                                                                                                                                                                                                                                                                                                                                                                                                                                                                                                                                                                                                                                                                                                                                                                                                                                                                                                                                                                                                                                                                                                                                                                                                                                                                                                                                                                                                                                                                                                                                                                                                                                                                                                                                                                                                                                                                                                                                                                                                                                                                                                                                                            | 1973: Unknown 1973: BP 010-1-7117                                                                                                                                                                                                                                                                                                                                                                                                                                                                                                                                                                                                                                                                                                                                                                                                                                                                                                                                                                                                                                                                                                                                                                                                                                                                                                                                                                                                                                                                                                                                                                                                                                                                                                                                                                                                                                                                                                                                                                                                                                                                                              |
|                                                                                                                                                                                                                                                                                                                                                                                                                                                                                                                                                                                                                                                                                                | 1965: F FLH 010-1( <u>3</u> )                                                                                                                                                                                                                                                                                                                                                                                                                                                                                                                                                                                                                                                                                                                                                                                                                                                                                                                                                                                                                                                                                                                                                                                                                                                                                                                                                                                                                                                                                                                                                                                                                                                                                                                                                                                                                                                                                                                                                                                                                                                                                                                                                                                                                                                                                                                                                                                                                                                                                                                                                                                                                                                                                                          | 1993: NH F 010-1(32)<br>1985: F 010-1(24)S<br>1976: BP 010-1-7506<br>1972: Unknown<br>1972: Unknown<br>1932: ST 105-M                                                                                                                                                                                                                                                                                                                                                                                                                                                                                                                                                                                                                                                                                                                                                                                                                                                                                                                                                                                                                                                                                                                                                                                                                                                                                                                                                                                                                                                                                                                                                                                                                                                                                                                                                                                                                                                                                                                                                                                                                                                                                                                                                                                                                                                                                                                                                                                                                                                                                                                                                                                                                                                                                                            | 1973: Unknown 1973: BP 010-1-7117                                                                                                                                                                                                                                                                                                                                                                                                                                                                                                                                                                                                                                                                                                                                                                                                                                                                                                                                                                                                                                                                                                                                                                                                                                                                                                                                                                                                                                                                                                                                                                                                                                                                                                                                                                                                                                                                                                                                                                                                                                                                                              |
| Historic Projects<br>Maintenance Garage                                                                                                                                                                                                                                                                                                                                                                                                                                                                                                                                                                                                                                                        | 1965: F FLH 010-1( <u>3</u> )                                                                                                                                                                                                                                                                                                                                                                                                                                                                                                                                                                                                                                                                                                                                                                                                                                                                                                                                                                                                                                                                                                                                                                                                                                                                                                                                                                                                                                                                                                                                                                                                                                                                                                                                                                                                                                                                                                                                                                                                                                                                                                                                                                                                                                                                                                                                                                                                                                                                                                                                                                                                                                                                                                          | 1993: NH F 010-1(32)<br>1985: F 010-1(24)S<br>1976: BP 010-1-7506<br>1972: Unknown<br>1972: Unknown<br>1932: ST 105-M                                                                                                                                                                                                                                                                                                                                                                                                                                                                                                                                                                                                                                                                                                                                                                                                                                                                                                                                                                                                                                                                                                                                                                                                                                                                                                                                                                                                                                                                                                                                                                                                                                                                                                                                                                                                                                                                                                                                                                                                                                                                                                                                                                                                                                                                                                                                                                                                                                                                                                                                                                                                                                                                                                            | 1973: Unknown 1973: BP 010-1-7117                                                                                                                                                                                                                                                                                                                                                                                                                                                                                                                                                                                                                                                                                                                                                                                                                                                                                                                                                                                                                                                                                                                                                                                                                                                                                                                                                                                                                                                                                                                                                                                                                                                                                                                                                                                                                                                                                                                                                                                                                                                                                              |
|                                                                                                                                                                                                                                                                                                                                                                                                                                                                                                                                                                                                                                                                                                | 1965: F FLH 010-1(3)                                                                                                                                                                                                                                                                                                                                                                                                                                                                                                                                                                                                                                                                                                                                                                                                                                                                                                                                                                                                                                                                                                                                                                                                                                                                                                                                                                                                                                                                                                                                                                                                                                                                                                                                                                                                                                                                                                                                                                                                                                                                                                                                                                                                                                                                                                                                                                                                                                                                                                                                                                                                                                                                                                                   | 1993: NH F 010-1(32)<br>1985: F 010-1(24)S<br>1976: BP 010-1-7506<br>1972: Unknown<br>1972: Unknown<br>1932: ST 105-M                                                                                                                                                                                                                                                                                                                                                                                                                                                                                                                                                                                                                                                                                                                                                                                                                                                                                                                                                                                                                                                                                                                                                                                                                                                                                                                                                                                                                                                                                                                                                                                                                                                                                                                                                                                                                                                                                                                                                                                                                                                                                                                                                                                                                                                                                                                                                                                                                                                                                                                                                                                                                                                                                                            | 1973: Unknown 1973: BP 010-1-7117                                                                                                                                                                                                                                                                                                                                                                                                                                                                                                                                                                                                                                                                                                                                                                                                                                                                                                                                                                                                                                                                                                                                                                                                                                                                                                                                                                                                                                                                                                                                                                                                                                                                                                                                                                                                                                                                                                                                                                                                                                                                                              |
| Maintenance Garage                                                                                                                                                                                                                                                                                                                                                                                                                                                                                                                                                                                                                                                                             | 1965: F FLH 010-1(3)                                                                                                                                                                                                                                                                                                                                                                                                                                                                                                                                                                                                                                                                                                                                                                                                                                                                                                                                                                                                                                                                                                                                                                                                                                                                                                                                                                                                                                                                                                                                                                                                                                                                                                                                                                                                                                                                                                                                                                                                                                                                                                                                                                                                                                                                                                                                                                                                                                                                                                                                                                                                                                                                                                                   | 1993: NH F 010-1(32)<br>1985: F 010-1(24)S<br>1976: BP 010-1-7506<br>1972: Unknown<br>1972: Unknown<br>1932: ST 105-M                                                                                                                                                                                                                                                                                                                                                                                                                                                                                                                                                                                                                                                                                                                                                                                                                                                                                                                                                                                                                                                                                                                                                                                                                                                                                                                                                                                                                                                                                                                                                                                                                                                                                                                                                                                                                                                                                                                                                                                                                                                                                                                                                                                                                                                                                                                                                                                                                                                                                                                                                                                                                                                                                                            | 1973: Unknown 1973: BP 010-1-7117                                                                                                                                                                                                                                                                                                                                                                                                                                                                                                                                                                                                                                                                                                                                                                                                                                                                                                                                                                                                                                                                                                                                                                                                                                                                                                                                                                                                                                                                                                                                                                                                                                                                                                                                                                                                                                                                                                                                                                                                                                                                                              |
|                                                                                                                                                                                                                                                                                                                                                                                                                                                                                                                                                                                                                                                                                                | 1965: F FLH 010-1(3)                                                                                                                                                                                                                                                                                                                                                                                                                                                                                                                                                                                                                                                                                                                                                                                                                                                                                                                                                                                                                                                                                                                                                                                                                                                                                                                                                                                                                                                                                                                                                                                                                                                                                                                                                                                                                                                                                                                                                                                                                                                                                                                                                                                                                                                                                                                                                                                                                                                                                                                                                                                                                                                                                                                   | 1993: NH F 010-1(32)<br>1985: F 010-1(24)S<br>1976: BP 010-1-7506<br>1972: Unknown<br>1972: Unknown<br>1932: ST 105-M                                                                                                                                                                                                                                                                                                                                                                                                                                                                                                                                                                                                                                                                                                                                                                                                                                                                                                                                                                                                                                                                                                                                                                                                                                                                                                                                                                                                                                                                                                                                                                                                                                                                                                                                                                                                                                                                                                                                                                                                                                                                                                                                                                                                                                                                                                                                                                                                                                                                                                                                                                                                                                                                                                            | 1973: Unknown 1973: BP 010-1-7117                                                                                                                                                                                                                                                                                                                                                                                                                                                                                                                                                                                                                                                                                                                                                                                                                                                                                                                                                                                                                                                                                                                                                                                                                                                                                                                                                                                                                                                                                                                                                                                                                                                                                                                                                                                                                                                                                                                                                                                                                                                                                              |
| Maintenance Garage                                                                                                                                                                                                                                                                                                                                                                                                                                                                                                                                                                                                                                                                             | 1965: F FLH 010-1(3)                                                                                                                                                                                                                                                                                                                                                                                                                                                                                                                                                                                                                                                                                                                                                                                                                                                                                                                                                                                                                                                                                                                                                                                                                                                                                                                                                                                                                                                                                                                                                                                                                                                                                                                                                                                                                                                                                                                                                                                                                                                                                                                                                                                                                                                                                                                                                                                                                                                                                                                                                                                                                                                                                                                   | 1993: NH F 010-1(32)<br>1985: F 010-1(24)S<br>1976: BP 010-1-7506<br>1972: Unknown<br>1972: Unknown<br>1932: ST 105-M                                                                                                                                                                                                                                                                                                                                                                                                                                                                                                                                                                                                                                                                                                                                                                                                                                                                                                                                                                                                                                                                                                                                                                                                                                                                                                                                                                                                                                                                                                                                                                                                                                                                                                                                                                                                                                                                                                                                                                                                                                                                                                                                                                                                                                                                                                                                                                                                                                                                                                                                                                                                                                                                                                            | 1973: Unknown 1973: BP 010-1-7117                                                                                                                                                                                                                                                                                                                                                                                                                                                                                                                                                                                                                                                                                                                                                                                                                                                                                                                                                                                                                                                                                                                                                                                                                                                                                                                                                                                                                                                                                                                                                                                                                                                                                                                                                                                                                                                                                                                                                                                                                                                                                              |
| Maintenance Garage                                                                                                                                                                                                                                                                                                                                                                                                                                                                                                                                                                                                                                                                             | 1965: F FLH 010-1(3)                                                                                                                                                                                                                                                                                                                                                                                                                                                                                                                                                                                                                                                                                                                                                                                                                                                                                                                                                                                                                                                                                                                                                                                                                                                                                                                                                                                                                                                                                                                                                                                                                                                                                                                                                                                                                                                                                                                                                                                                                                                                                                                                                                                                                                                                                                                                                                                                                                                                                                                                                                                                                                                                                                                   | 1993: NH F 010-1(32)<br>1985: F 010-1(24)S<br>1976: BP 010-1-7506<br>1972: Unknown<br>1972: Unknown<br>1932: ST 105-M                                                                                                                                                                                                                                                                                                                                                                                                                                                                                                                                                                                                                                                                                                                                                                                                                                                                                                                                                                                                                                                                                                                                                                                                                                                                                                                                                                                                                                                                                                                                                                                                                                                                                                                                                                                                                                                                                                                                                                                                                                                                                                                                                                                                                                                                                                                                                                                                                                                                                                                                                                                                                                                                                                            | 1973: Unknown 1973: BP 010-1-7117                                                                                                                                                                                                                                                                                                                                                                                                                                                                                                                                                                                                                                                                                                                                                                                                                                                                                                                                                                                                                                                                                                                                                                                                                                                                                                                                                                                                                                                                                                                                                                                                                                                                                                                                                                                                                                                                                                                                                                                                                                                                                              |
| Maintenance Garage                                                                                                                                                                                                                                                                                                                                                                                                                                                                                                                                                                                                                                                                             | 1965: F FLH 010-1( <u>3</u> )                                                                                                                                                                                                                                                                                                                                                                                                                                                                                                                                                                                                                                                                                                                                                                                                                                                                                                                                                                                                                                                                                                                                                                                                                                                                                                                                                                                                                                                                                                                                                                                                                                                                                                                                                                                                                                                                                                                                                                                                                                                                                                                                                                                                                                                                                                                                                                                                                                                                                                                                                                                                                                                                                                          | 1993: NH F 010-1(32)<br>1985: F 010-1(24)S<br>1976: BP 010-1-7506<br>1972: Unknown<br>1972: Unknown<br>1932: ST 105-M                                                                                                                                                                                                                                                                                                                                                                                                                                                                                                                                                                                                                                                                                                                                                                                                                                                                                                                                                                                                                                                                                                                                                                                                                                                                                                                                                                                                                                                                                                                                                                                                                                                                                                                                                                                                                                                                                                                                                                                                                                                                                                                                                                                                                                                                                                                                                                                                                                                                                                                                                                                                                                                                                                            | 1973: Unknown 1973: BP 010-1-7117                                                                                                                                                                                                                                                                                                                                                                                                                                                                                                                                                                                                                                                                                                                                                                                                                                                                                                                                                                                                                                                                                                                                                                                                                                                                                                                                                                                                                                                                                                                                                                                                                                                                                                                                                                                                                                                                                                                                                                                                                                                                                              |
| Maintenance Garage<br>Traffic Counters<br>Functional Class                                                                                                                                                                                                                                                                                                                                                                                                                                                                                                                                                                                                                                     | 1965: F FLH 010-1(3)                                                                                                                                                                                                                                                                                                                                                                                                                                                                                                                                                                                                                                                                                                                                                                                                                                                                                                                                                                                                                                                                                                                                                                                                                                                                                                                                                                                                                                                                                                                                                                                                                                                                                                                                                                                                                                                                                                                                                                                                                                                                                                                                                                                                                                                                                                                                                                                                                                                                                                                                                                                                                                                                                                                   | 1993: NH F 010-1(32)<br>1985: F 010-1(24)S<br>1976: BP 010-1-7506<br>1972: Unknown<br>1972: Unknown<br>1932: ST 105-M                                                                                                                                                                                                                                                                                                                                                                                                                                                                                                                                                                                                                                                                                                                                                                                                                                                                                                                                                                                                                                                                                                                                                                                                                                                                                                                                                                                                                                                                                                                                                                                                                                                                                                                                                                                                                                                                                                                                                                                                                                                                                                                                                                                                                                                                                                                                                                                                                                                                                                                                                                                                                                                                                                            | 1973: Unknown 1973: BP 010-1-7117                                                                                                                                                                                                                                                                                                                                                                                                                                                                                                                                                                                                                                                                                                                                                                                                                                                                                                                                                                                                                                                                                                                                                                                                                                                                                                                                                                                                                                                                                                                                                                                                                                                                                                                                                                                                                                                                                                                                                                                                                                                                                              |
| Maintenance Garage<br>Traffic Counters<br>Functional Class                                                                                                                                                                                                                                                                                                                                                                                                                                                                                                                                                                                                                                     | 1965: F FLH 010-1(3)                                                                                                                                                                                                                                                                                                                                                                                                                                                                                                                                                                                                                                                                                                                                                                                                                                                                                                                                                                                                                                                                                                                                                                                                                                                                                                                                                                                                                                                                                                                                                                                                                                                                                                                                                                                                                                                                                                                                                                                                                                                                                                                                                                                                                                                                                                                                                                                                                                                                                                                                                                                                                                                                                                                   | 1993: NH F 010-1(32)<br>1985: F 010-1(24)S<br>1976: BP 010-1-7506<br>1972: Unknown<br>1972: Unknown<br>1932: ST 105-M                                                                                                                                                                                                                                                                                                                                                                                                                                                                                                                                                                                                                                                                                                                                                                                                                                                                                                                                                                                                                                                                                                                                                                                                                                                                                                                                                                                                                                                                                                                                                                                                                                                                                                                                                                                                                                                                                                                                                                                                                                                                                                                                                                                                                                                                                                                                                                                                                                                                                                                                                                                                                                                                                                            | 1973: Unknown 1973: BP 010-1-7117                                                                                                                                                                                                                                                                                                                                                                                                                                                                                                                                                                                                                                                                                                                                                                                                                                                                                                                                                                                                                                                                                                                                                                                                                                                                                                                                                                                                                                                                                                                                                                                                                                                                                                                                                                                                                                                                                                                                                                                                                                                                                              |
| Maintenance Garage                                                                                                                                                                                                                                                                                                                                                                                                                                                                                                                                                                                                                                                                             | 1965: F FLH 010-1(3)                                                                                                                                                                                                                                                                                                                                                                                                                                                                                                                                                                                                                                                                                                                                                                                                                                                                                                                                                                                                                                                                                                                                                                                                                                                                                                                                                                                                                                                                                                                                                                                                                                                                                                                                                                                                                                                                                                                                                                                                                                                                                                                                                                                                                                                                                                                                                                                                                                                                                                                                                                                                                                                                                                                   | 1993: NH F 010-1(32)<br>1985: F 010-1(24)S<br>1976: BP 010-1-7506<br>1972: Unknown<br>1972: Unknown<br>1932: ST 105-M                                                                                                                                                                                                                                                                                                                                                                                                                                                                                                                                                                                                                                                                                                                                                                                                                                                                                                                                                                                                                                                                                                                                                                                                                                                                                                                                                                                                                                                                                                                                                                                                                                                                                                                                                                                                                                                                                                                                                                                                                                                                                                                                                                                                                                                                                                                                                                                                                                                                                                                                                                                                                                                                                                            | 1973: Unknown 1973: BP 010-1-7117                                                                                                                                                                                                                                                                                                                                                                                                                                                                                                                                                                                                                                                                                                                                                                                                                                                                                                                                                                                                                                                                                                                                                                                                                                                                                                                                                                                                                                                                                                                                                                                                                                                                                                                                                                                                                                                                                                                                                                                                                                                                                              |
| Maintenance Garage<br>Traffic Counters<br>Functional Class                                                                                                                                                                                                                                                                                                                                                                                                                                                                                                                                                                                                                                     |                                                                                                                                                                                                                                                                                                                                                                                                                                                                                                                                                                                                                                                                                                                                                                                                                                                                                                                                                                                                                                                                                                                                                                                                                                                                                                                                                                                                                                                                                                                                                                                                                                                                                                                                                                                                                                                                                                                                                                                                                                                                                                                                                                                                                                                                                                                                                                                                                                                                                                                                                                                                                                                                                                                                        | 1993: NH F 010-1(32)<br>1985: F 010-1(24)S<br>1976: BP 010-1-7506<br>1972: Unknown<br>1972: Unknown<br>1932: ST 105-M                                                                                                                                                                                                                                                                                                                                                                                                                                                                                                                                                                                                                                                                                                                                                                                                                                                                                                                                                                                                                                                                                                                                                                                                                                                                                                                                                                                                                                                                                                                                                                                                                                                                                                                                                                                                                                                                                                                                                                                                                                                                                                                                                                                                                                                                                                                                                                                                                                                                                                                                                                                                                                                                                                            | 1973: Unknown 1973: BP 010-1-7117<br>District 1 - Wilmington Gara                                                                                                                                                                                                                                                                                                                                                                                                                                                                                                                                                                                                                                                                                                                                                                                                                                                                                                                                                                                                                                                                                                                                                                                                                                                                                                                                                                                                                                                                                                                                                                                                                                                                                                                                                                                                                                                                                                                                                                                                                                                              |
| Maintenance Garage<br>Traffic Counters<br>Functional Class<br>Speed Zone                                                                                                                                                                                                                                                                                                                                                                                                                                                                                                                                                                                                                       |                                                                                                                                                                                                                                                                                                                                                                                                                                                                                                                                                                                                                                                                                                                                                                                                                                                                                                                                                                                                                                                                                                                                                                                                                                                                                                                                                                                                                                                                                                                                                                                                                                                                                                                                                                                                                                                                                                                                                                                                                                                                                                                                                                                                                                                                                                                                                                                                                                                                                                                                                                                                                                                                                                                                        | 1993: NH F 010-1(32)<br>1985: F 010-1(24)S<br>1976: BP 010-1-7506<br>1972: Unknown<br>1972: Unknown<br>1932: ST 105-M                                                                                                                                                                                                                                                                                                                                                                                                                                                                                                                                                                                                                                                                                                                                                                                                                                                                                                                                                                                                                                                                                                                                                                                                                                                                                                                                                                                                                                                                                                                                                                                                                                                                                                                                                                                                                                                                                                                                                                                                                                                                                                                                                                                                                                                                                                                                                                                                                                                                                                                                                                                                                                                                                                            | 1973: Unknown 1973: BP 010-1-7117                                                                                                                                                                                                                                                                                                                                                                                                                                                                                                                                                                                                                                                                                                                                                                                                                                                                                                                                                                                                                                                                                                                                                                                                                                                                                                                                                                                                                                                                                                                                                                                                                                                                                                                                                                                                                                                                                                                                                                                                                                                                                              |
| Maintenance Garage Traffic Counters Functional Class Speed Zone 201                                                                                                                                                                                                                                                                                                                                                                                                                                                                                                                                                                                                                            | 3100                                                                                                                                                                                                                                                                                                                                                                                                                                                                                                                                                                                                                                                                                                                                                                                                                                                                                                                                                                                                                                                                                                                                                                                                                                                                                                                                                                                                                                                                                                                                                                                                                                                                                                                                                                                                                                                                                                                                                                                                                                                                                                                                                                                                                                                                                                                                                                                                                                                                                                                                                                                                                                                                                                                                   | 1993: NH F 010-1(32)<br>1985: F 010-1(24)S<br>1976: BP 010-1-7506<br>1972: Unknown<br>1972: Unknown<br>1932: ST 105-M                                                                                                                                                                                                                                                                                                                                                                                                                                                                                                                                                                                                                                                                                                                                                                                                                                                                                                                                                                                                                                                                                                                                                                                                                                                                                                                                                                                                                                                                                                                                                                                                                                                                                                                                                                                                                                                                                                                                                                                                                                                                                                                                                                                                                                                                                                                                                                                                                                                                                                                                                                                                                                                                                                            | 1973: Unknown 1973: BP 010-1-7117 District 1 - Wilmington Gara 2 2 3200                                                                                                                                                                                                                                                                                                                                                                                                                                                                                                                                                                                                                                                                                                                                                                                                                                                                                                                                                                                                                                                                                                                                                                                                                                                                                                                                                                                                                                                                                                                                                                                                                                                                                                                                                                                                                                                                                                                                                                                                                                                        |
| Maintenance Garage<br>Traffic Counters<br>Functional Class<br>Speed Zone                                                                                                                                                                                                                                                                                                                                                                                                                                                                                                                                                                                                                       | 2<br>3100<br>3200                                                                                                                                                                                                                                                                                                                                                                                                                                                                                                                                                                                                                                                                                                                                                                                                                                                                                                                                                                                                                                                                                                                                                                                                                                                                                                                                                                                                                                                                                                                                                                                                                                                                                                                                                                                                                                                                                                                                                                                                                                                                                                                                                                                                                                                                                                                                                                                                                                                                                                                                                                                                                                                                                                                      | 1993: NH F 010-1(32)<br>1985: F 010-1(24)S<br>1976: BP 010-1-7506<br>1972: Unknown<br>1972: Unknown<br>1932: ST 105-M                                                                                                                                                                                                                                                                                                                                                                                                                                                                                                                                                                                                                                                                                                                                                                                                                                                                                                                                                                                                                                                                                                                                                                                                                                                                                                                                                                                                                                                                                                                                                                                                                                                                                                                                                                                                                                                                                                                                                                                                                                                                                                                                                                                                                                                                                                                                                                                                                                                                                                                                                                                                                                                                                                            | 1973: Unknown 1973: BP 010-1-7117 District 1 - Wilmington Gara 2 2 3200 3300                                                                                                                                                                                                                                                                                                                                                                                                                                                                                                                                                                                                                                                                                                                                                                                                                                                                                                                                                                                                                                                                                                                                                                                                                                                                                                                                                                                                                                                                                                                                                                                                                                                                                                                                                                                                                                                                                                                                                                                                                                                   |
| Maintenance Garage         Traffic Counters         Functional Class         Speed Zone         201         201                                                                                                                                                                                                                                                                                                                                                                                                                                                                                                                                                                                | 2<br>3100<br>3200<br>3200                                                                                                                                                                                                                                                                                                                                                                                                                                                                                                                                                                                                                                                                                                                                                                                                                                                                                                                                                                                                                                                                                                                                                                                                                                                                                                                                                                                                                                                                                                                                                                                                                                                                                                                                                                                                                                                                                                                                                                                                                                                                                                                                                                                                                                                                                                                                                                                                                                                                                                                                                                                                                                                                                                              | 1993: NH F 010-1(32)<br>1985: F 010-1(24)S<br>1976: BP 010-1-7506<br>1972: Unknown<br>1972: Unknown<br>1932: ST 105-M                                                                                                                                                                                                                                                                                                                                                                                                                                                                                                                                                                                                                                                                                                                                                                                                                                                                                                                                                                                                                                                                                                                                                                                                                                                                                                                                                                                                                                                                                                                                                                                                                                                                                                                                                                                                                                                                                                                                                                                                                                                                                                                                                                                                                                                                                                                                                                                                                                                                                                                                                                                                                                                                                                            | 1973: Unknown 1973: BP 010-1-7117 District 1 - Wilmington Gara 2 2 3200                                                                                                                                                                                                                                                                                                                                                                                                                                                                                                                                                                                                                                                                                                                                                                                                                                                                                                                                                                                                                                                                                                                                                                                                                                                                                                                                                                                                                                                                                                                                                                                                                                                                                                                                                                                                                                                                                                                                                                                                                                                        |
| Maintenance Garage         Traffic Counters         Functional Class         Speed Zone         201         AADT Counts       201                                                                                                                                                                                                                                                                                                                                                                                                                                                                                                                                                              | 2<br>3100<br>3200<br>3200<br>3200                                                                                                                                                                                                                                                                                                                                                                                                                                                                                                                                                                                                                                                                                                                                                                                                                                                                                                                                                                                                                                                                                                                                                                                                                                                                                                                                                                                                                                                                                                                                                                                                                                                                                                                                                                                                                                                                                                                                                                                                                                                                                                                                                                                                                                                                                                                                                                                                                                                                                                                                                                                                                                                                                                      | 1993: NH F 010-1(32)<br>1985: F 010-1(24)S<br>1976: BP 010-1-7506<br>1972: Unknown<br>1972: Unknown<br>1932: ST 105-M                                                                                                                                                                                                                                                                                                                                                                                                                                                                                                                                                                                                                                                                                                                                                                                                                                                                                                                                                                                                                                                                                                                                                                                                                                                                                                                                                                                                                                                                                                                                                                                                                                                                                                                                                                                                                                                                                                                                                                                                                                                                                                                                                                                                                                                                                                                                                                                                                                                                                                                                                                                                                                                                                                            | 1973: Unknown 1973: BP 010-1-7117 District 1 - Wilmington Gara 2 2 3200 3300                                                                                                                                                                                                                                                                                                                                                                                                                                                                                                                                                                                                                                                                                                                                                                                                                                                                                                                                                                                                                                                                                                                                                                                                                                                                                                                                                                                                                                                                                                                                                                                                                                                                                                                                                                                                                                                                                                                                                                                                                                                   |
| Maintenance Garage         Traffic Counters         Functional Class         Speed Zone         201         201                                                                                                                                                                                                                                                                                                                                                                                                                                                                                                                                                                                | 2<br>3100<br>3200<br>3200<br>3200                                                                                                                                                                                                                                                                                                                                                                                                                                                                                                                                                                                                                                                                                                                                                                                                                                                                                                                                                                                                                                                                                                                                                                                                                                                                                                                                                                                                                                                                                                                                                                                                                                                                                                                                                                                                                                                                                                                                                                                                                                                                                                                                                                                                                                                                                                                                                                                                                                                                                                                                                                                                                                                                                                      | 1993: NH F 010-1(32)<br>1985: F 010-1(24)S<br>1976: BP 010-1-7506<br>1972: Unknown<br>1972: Unknown<br>1932: ST 105-M                                                                                                                                                                                                                                                                                                                                                                                                                                                                                                                                                                                                                                                                                                                                                                                                                                                                                                                                                                                                                                                                                                                                                                                                                                                                                                                                                                                                                                                                                                                                                                                                                                                                                                                                                                                                                                                                                                                                                                                                                                                                                                                                                                                                                                                                                                                                                                                                                                                                                                                                                                                                                                                                                                            | 1973: Unknown 1973: BP 010-1-7117 District 1 - Wilmington Gara 2 2 3200 3300 3400 3400                                                                                                                                                                                                                                                                                                                                                                                                                                                                                                                                                                                                                                                                                                                                                                                                                                                                                                                                                                                                                                                                                                                                                                                                                                                                                                                                                                                                                                                                                                                                                                                                                                                                                                                                                                                                                                                                                                                                                                                                                                         |
| Maintenance Garage         Traffic Counters         Functional Class         Speed Zone         201         AADT Counts       201                                                                                                                                                                                                                                                                                                                                                                                                                                                                                                                                                              | 2<br>3100<br>3200<br>3200<br>3200<br>3200                                                                                                                                                                                                                                                                                                                                                                                                                                                                                                                                                                                                                                                                                                                                                                                                                                                                                                                                                                                                                                                                                                                                                                                                                                                                                                                                                                                                                                                                                                                                                                                                                                                                                                                                                                                                                                                                                                                                                                                                                                                                                                                                                                                                                                                                                                                                                                                                                                                                                                                                                                                                                                                                                              | 1993: NH F 010-1(32)<br>1985: F 010-1(24)S<br>1976: BP 010-1-7506<br>1972: Unknown<br>1972: Unknown<br>1932: ST 105-M                                                                                                                                                                                                                                                                                                                                                                                                                                                                                                                                                                                                                                                                                                                                                                                                                                                                                                                                                                                                                                                                                                                                                                                                                                                                                                                                                                                                                                                                                                                                                                                                                                                                                                                                                                                                                                                                                                                                                                                                                                                                                                                                                                                                                                                                                                                                                                                                                                                                                                                                                                                                                                                                                                            | 1973: Unknown 1973: BP 010-1-7117 District 1 - Wilmington Gara 2 2 3200 3300 3400                                                                                                                                                                                                                                                                                                                                                                                                                                                                                                                                                                                                                                                                                                                                                                                                                                                                                                                                                                                                                                                                                                                                                                                                                                                                                                                                                                                                                                                                                                                                                                                                                                                                                                                                                                                                                                                                                                                                                                                                                                              |
| Maintenance Garage         Traffic Counters         Functional Class         Speed Zone         201         201         201         201         201         201         201         201         201         201         201         201         201         201                                                                                                                                                                                                                                                                                                                                                                                                                                | 2<br>3100<br>3200<br>3200<br>3200<br>3200                                                                                                                                                                                                                                                                                                                                                                                                                                                                                                                                                                                                                                                                                                                                                                                                                                                                                                                                                                                                                                                                                                                                                                                                                                                                                                                                                                                                                                                                                                                                                                                                                                                                                                                                                                                                                                                                                                                                                                                                                                                                                                                                                                                                                                                                                                                                                                                                                                                                                                                                                                                                                                                                                              | 1993: NH F 010-1(32)<br>1985: F 010-1(24)S<br>1976: BP 010-1-7506<br>1972: Unknown<br>1972: Unknown<br>1932: ST 105-M                                                                                                                                                                                                                                                                                                                                                                                                                                                                                                                                                                                                                                                                                                                                                                                                                                                                                                                                                                                                                                                                                                                                                                                                                                                                                                                                                                                                                                                                                                                                                                                                                                                                                                                                                                                                                                                                                                                                                                                                                                                                                                                                                                                                                                                                                                                                                                                                                                                                                                                                                                                                                                                                                                            | 1973: Unknown 1973: BP 010-1-7117 District 1 - Wilmington Gara 2 2 3200 3300 3400 3400                                                                                                                                                                                                                                                                                                                                                                                                                                                                                                                                                                                                                                                                                                                                                                                                                                                                                                                                                                                                                                                                                                                                                                                                                                                                                                                                                                                                                                                                                                                                                                                                                                                                                                                                                                                                                                                                                                                                                                                                                                         |
| Maintenance Garage         Traffic Counters         Functional Class         Speed Zone         201         201         201         201         201         201         201         201         201         201         201         201         201         201                                                                                                                                                                                                                                                                                                                                                                                                                                | 2<br>3100<br>3200<br>3200<br>3200<br>3200                                                                                                                                                                                                                                                                                                                                                                                                                                                                                                                                                                                                                                                                                                                                                                                                                                                                                                                                                                                                                                                                                                                                                                                                                                                                                                                                                                                                                                                                                                                                                                                                                                                                                                                                                                                                                                                                                                                                                                                                                                                                                                                                                                                                                                                                                                                                                                                                                                                                                                                                                                                                                                                                                              | 1993: NH F 010-1(32)<br>1985: F 010-1(24)S<br>1976: BP 010-1-7506<br>1972: Unknown<br>1972: Unknown<br>1932: ST 105-M                                                                                                                                                                                                                                                                                                                                                                                                                                                                                                                                                                                                                                                                                                                                                                                                                                                                                                                                                                                                                                                                                                                                                                                                                                                                                                                                                                                                                                                                                                                                                                                                                                                                                                                                                                                                                                                                                                                                                                                                                                                                                                                                                                                                                                                                                                                                                                                                                                                                                                                                                                                                                                                                                                            | 1973: Unknown 1973: BP 010-1-7117 District 1 - Wilmington Gara 2 2 3200 3300 3400 3400                                                                                                                                                                                                                                                                                                                                                                                                                                                                                                                                                                                                                                                                                                                                                                                                                                                                                                                                                                                                                                                                                                                                                                                                                                                                                                                                                                                                                                                                                                                                                                                                                                                                                                                                                                                                                                                                                                                                                                                                                                         |
| Maintenance Garage         Traffic Counters         Functional Class         Speed Zone         201         201         201         201         201         201         201         201         201         201         201         201                                                                                                                                                                                                                                                                                                                                                                                                                                                        | 2<br>3100<br>3200<br>3200<br>3200<br>3200<br>3200                                                                                                                                                                                                                                                                                                                                                                                                                                                                                                                                                                                                                                                                                                                                                                                                                                                                                                                                                                                                                                                                                                                                                                                                                                                                                                                                                                                                                                                                                                                                                                                                                                                                                                                                                                                                                                                                                                                                                                                                                                                                                                                                                                                                                                                                                                                                                                                                                                                                                                                                                                                                                                                                                      | 1993: NH F 010-1(32)         1985: F 010-1(24)S         1976: BP 010-1-7506       197         1972: Unknown       1932: ST 105-M         1932: ST 105-M       1932         1932: ST 105-M       1932                                                                                                                                                                                                                                                                                                                                                                                                                                                                                                                                                                                                                                                                                                                                                                                                                                                                                                                                                                                                                                                                                                                                                                                                                                                                                                                                                                                                                                                                                                                                                                                                                                                                                                                                                                                                                                                                                                                                                                                                                                                                                                                                                                                                                                                                                                                                                                                                                                                                                                                                                                                                                             | 1973: Unknown 1973: BP 010-1-7117  District 1 - Wilmington Gara  2  3200 3300 3400 3400 3400 3400                                                                                                                                                                                                                                                                                                                                                                                                                                                                                                                                                                                                                                                                                                                                                                                                                                                                                                                                                                                                                                                                                                                                                                                                                                                                                                                                                                                                                                                                                                                                                                                                                                                                                                                                                                                                                                                                                                                                                                                                                              |
| Maintenance Garage         Traffic Counters         Functional Class         Speed Zone         201         AADT Counts       201         200         201         201         201         201         201         201         201         201         201         201         201         201         201         201         201         201         201         201         201         201         201                                                                                                                                                                                                                                                                                      |                                                                                                                                                                                                                                                                                                                                                                                                                                                                                                                                                                                                                                                                                                                                                                                                                                                                                                                                                                                                                                                                                                                                                                                                                                                                                                                                                                                                                                                                                                                                                                                                                                                                                                                                                                                                                                                                                                                                                                                                                                                                                                                                                                                                                                                                                                                                                                                                                                                                                                                                                                                                                                                                                                                                        | 1993: NH F 010-1(32)  1985: F 010-1(24)S  1976: BP 010-1-7506  197  1972: Unknown  1932: ST 105-M                                                                                                                                                                                                                                                                                                                                                                                                                                                                                                                                                                                                                                                                                                                                                                                                                                                                                                                                                                                                                                                                                                                                                                                                                                                                                                                                                                                                                                                                                                                                                                                                                                                                                                                                                                                                                                                                                                                                                                                                                                                                                                                                                                                                                                                                                                                                                                                                                                                                                                                                                                                                                                                                                                                                | 1973: Unknown 1973: BP 010-1-7117  District 1 - Wilmington Gara  2  2  3200 3300 3400 3400 3400 3400                                                                                                                                                                                                                                                                                                                                                                                                                                                                                                                                                                                                                                                                                                                                                                                                                                                                                                                                                                                                                                                                                                                                                                                                                                                                                                                                                                                                                                                                                                                                                                                                                                                                                                                                                                                                                                                                                                                                                                                                                           |
| Maintenance Garage         Traffic Counters         Functional Class         Speed Zone         201         201         201         201         201         201         201         201         201         201         201         201         201         201         201         201         201         201         201         201         201         201         201         201         201         201         201         201         201         201         201         201         201         201                                                                                                                                                                                |                                                                                                                                                                                                                                                                                                                                                                                                                                                                                                                                                                                                                                                                                                                                                                                                                                                                                                                                                                                                                                                                                                                                                                                                                                                                                                                                                                                                                                                                                                                                                                                                                                                                                                                                                                                                                                                                                                                                                                                                                                                                                                                                                                                                                                                                                                                                                                                                                                                                                                                                                                                                                                                                                                                                        | 1993: NH F 010-1(32)         1985: F 010-1(24)S         1976: BP 010-1-7506       197         1972: Unknown       1932: ST 105-M         1932: ST 105-M       1932         1932: ST 105-M       1932                                                                                                                                                                                                                                                                                                                                                                                                                                                                                                                                                                                                                                                                                                                                                                                                                                                                                                                                                                                                                                                                                                                                                                                                                                                                                                                                                                                                                                                                                                                                                                                                                                                                                                                                                                                                                                                                                                                                                                                                                                                                                                                                                                                                                                                                                                                                                                                                                                                                                                                                                                                                                             | 1973: Unknown 1973: BP 010-1-7117  District 1 - Wilmington Gara  2  3200 3300 3400 3400 3400 3400                                                                                                                                                                                                                                                                                                                                                                                                                                                                                                                                                                                                                                                                                                                                                                                                                                                                                                                                                                                                                                                                                                                                                                                                                                                                                                                                                                                                                                                                                                                                                                                                                                                                                                                                                                                                                                                                                                                                                                                                                              |
| Maintenance Garage         Traffic Counters         Functional Class         Speed Zone         201         AADT Counts       201         200         201         201         201         201         201         201         201         201         201         201         201         201         201         201         201         201         201         201         201         201         201                                                                                                                                                                                                                                                                                      |                                                                                                                                                                                                                                                                                                                                                                                                                                                                                                                                                                                                                                                                                                                                                                                                                                                                                                                                                                                                                                                                                                                                                                                                                                                                                                                                                                                                                                                                                                                                                                                                                                                                                                                                                                                                                                                                                                                                                                                                                                                                                                                                                                                                                                                                                                                                                                                                                                                                                                                                                                                                                                                                                                                                        | 1993: NH F 010-1(32)  1985: F 010-1(24)S  1976: BP 010-1-7506  197  1972: Unknown  1932: ST 105-M                                                                                                                                                                                                                                                                                                                                                                                                                                                                                                                                                                                                                                                                                                                                                                                                                                                                                                                                                                                                                                                                                                                                                                                                                                                                                                                                                                                                                                                                                                                                                                                                                                                                                                                                                                                                                                                                                                                                                                                                                                                                                                                                                                                                                                                                                                                                                                                                                                                                                                                                                                                                                                                                                                                                | 1973: Unknown 1973: BP 010-1-7117  District 1 - Wilmington Garae  2  3200 3300 3400 3400 3400                                                                                                                                                                                                                                                                                                                                                                                                                                                                                                                                                                                                                                                                                                                                                                                                                                                                                                                                                                                                                                                                                                                                                                                                                                                                                                                                                                                                                                                                                                                                                                                                                                                                                                                                                                                                                                                                                                                                                                                                                                  |
| Maintenance Garage         Traffic Counters         Functional Class         Speed Zone         201         AADT Counts       201         200         201         Crash Locations       201                                                                                                                                                                                                                                                                                                                                                                                                                                                                                                    |                                                                                                                                                                                                                                                                                                                                                                                                                                                                                                                                                                                                                                                                                                                                                                                                                                                                                                                                                                                                                                                                                                                                                                                                                                                                                                                                                                                                                                                                                                                                                                                                                                                                                                                                                                                                                                                                                                                                                                                                                                                                                                                                                                                                                                                                                                                                                                                                                                                                                                                                                                                                                                                                                                                                        | 1993: NH F 010-1(32)  1985: F 010-1(24)S  1976: BP 010-1-7506  197  1972: Unknown  1932: ST 105-M                                                                                                                                                                                                                                                                                                                                                                                                                                                                                                                                                                                                                                                                                                                                                                                                                                                                                                                                                                                                                                                                                                                                                                                                                                                                                                                                                                                                                                                                                                                                                                                                                                                                                                                                                                                                                                                                                                                                                                                                                                                                                                                                                                                                                                                                                                                                                                                                                                                                                                                                                                                                                                                                                                                                | 1973: Unknown 1973: BP 010-1-7117  District 1 - Wilmington Gara  2  3200 3300 3400 3400 3400                                                                                                                                                                                                                                                                                                                                                                                                                                                                                                                                                                                                                                                                                                                                                                                                                                                                                                                                                                                                                                                                                                                                                                                                                                                                                                                                                                                                                                                                                                                                                                                                                                                                                                                                                                                                                                                                                                                                                                                                                                   |
| Maintenance Garage         Traffic Counters         Functional Class         Speed Zone         201         201         201         201         201         201         201         201         201         201         201         201         201         201         201         201         201         201         201         201         201         201         201         201         201         201         201         201         201         201         201         201         201         201         201         201         201         201         201         201         201         201         201         201         201         201         201         201      2 |                                                                                                                                                                                                                                                                                                                                                                                                                                                                                                                                                                                                                                                                                                                                                                                                                                                                                                                                                                                                                                                                                                                                                                                                                                                                                                                                                                                                                                                                                                                                                                                                                                                                                                                                                                                                                                                                                                                                                                                                                                                                                                                                                                                                                                                                                                                                                                                                                                                                                                                                                                                                                                                                                                                                        | 1993: NH F 010-1(32)  1985: F 010-1(24)S  1972: Unknown 1932: ST 105-M  1932: ST 105-M                                                                                                                                                                                                                                                                                                                                                                                                                                                                                                                                                                                                                                                                                                                                                                                                                                                                                                                                                                                                                                                                                                                                                                                                                                                                                                                                                                                                                                                                                                                                                                                                                                                                                                                                                                                                                                                                                                                                                                                                                                                                                                                                                                                                                                                                                                                                                                                                                                                                                                                                                                                                                                                                                                                                           | 973: Unknown  1973: BP 010-1-7117  District 1 - Wilmington Garae  2  2  3200  3300  3400  3400  3400  3400  3400  3400  3400  3400  3400  3400  3400  3400  3400  3400  3400  3400  3400  3400  3400  3400  3400  3400  3400  3400  3400  3400  3400  3400  3400  3400  3400  3400  3400  3400  3400  3400  3400  3400  3400  3400  3400  3400  3400  3400  3400  3400  3400  3400  3400  3400  3400  3400  3400  3400  3400  3400  3400  3400  3400  3400  3400  3400  3400  3400  3400  3400  3400  3400  3400  3400  3400  3400  3400  3400  3400  3400  3400  3400  3400  3400  3400  3400  3400  3400  3400  3400  3400  3400  3400  3400  3400  3400  3400  3400  3400  3400  3400  3400  3400  3400  3400  3400  3400  3400  3400  3400  3400  3400  3400  3400  3400  3400  3400  3400  3400  3400  3400  3400  3400  3400  3400  3400  3400  3400  3400  3400  3400  3400  3400  3400  3400  3400  3400  3400  3400  3400  3400  3400  3400  3400  3400  3400  3400  3400  3400  3400  3400  3400  3400  3400  3400  3400  3400  3400  3400  3400  3400  3400  3400  3400  3400  3400  3400  3400  3400  3400  3400  3400  3400  3400  3400  3400  3400  3400  3400  3400  3400  3400  3400  3400  3400  3400  3400  3400  3400  3400  3400  3400  3400  3400  3400  3400  3400  3400  3400  3400  3400  3400  3400  3400  3400  3400  3400  3400  3400  3400  3400  3400  3400  3400  3400  3400  3400  3400  3400  3400  3400  3400  3400  3400  3400  3400  3400  3400  3400  3400  3400  3400  3400  3400  3400  3400  3400  3400  3400  3400  3400  3400  3400  3400  3400  3400  3400  3400  3400  3400  3400  3400  3400  3400  3400  3400  3400  3400  3400  3400  3400  3400  3400  3400  3400  3400  3400  3400  3400  3400  3400  3400  3400  3400  3400  3400  3400  3400  3400  3400  3400  3400  3400  3400  3400  3400  3400  3400  3400  3400  3400  3400  3400  3400  3400  3400  3400  3400  3400  3400  3400  3400  3400  3400  3400  3400  3400  3400  3400  3400  3400  3400  3400  3400  3400  3400  3400  3400  3400  3400  3400  3400  3400  3400  3400  3400  3400  3400  3400  3400  3400 3 |
| Maintenance Garage         Traffic Counters         Functional Class         Speed Zone         201         AADT Counts       201         200         201         Crash Locations       201                                                                                                                                                                                                                                                                                                                                                                                                                                                                                                    |                                                                                                                                                                                                                                                                                                                                                                                                                                                                                                                                                                                                                                                                                                                                                                                                                                                                                                                                                                                                                                                                                                                                                                                                                                                                                                                                                                                                                                                                                                                                                                                                                                                                                                                                                                                                                                                                                                                                                                                                                                                                                                                                                                                                                                                                                                                                                                                                                                                                                                                                                                                                                                                                                                                                        | 1993: NH F 010-1(32)  1985: F 010-1(24)S  1976: BP 010-1-7506  1972: Unknown  1932: ST 105-M  1932: ST 105-M                                                                                                                                                                                                                                                                                                                                                                                                                                                                                                                                                                                                                                                                                                                                                                                                                                                                                                                                                                                                                                                                                                                                                                                                                                                                                                                                                                                                                                                                                                                                                                                                                                                                                                                                                                                                                                                                                                                                                                                                                                                                                                                                                                                                                                                                                                                                                                                                                                                                                                                                                                                                                                                                                                                     | 1973: Unknown 1973: BP 010-1-7117  District 1 - Wilmington Gara  2  3200 3300 3400 3400 3400                                                                                                                                                                                                                                                                                                                                                                                                                                                                                                                                                                                                                                                                                                                                                                                                                                                                                                                                                                                                                                                                                                                                                                                                                                                                                                                                                                                                                                                                                                                                                                                                                                                                                                                                                                                                                                                                                                                                                                                                                                   |